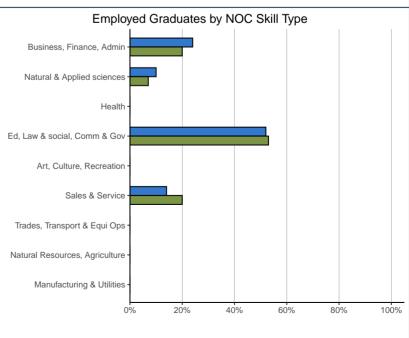

<sup>\*</sup>Where data provided

| NOC Skill Type of Main Job:                         | 43 | 43.0103 |    | JIBC |  |
|-----------------------------------------------------|----|---------|----|------|--|
| Business, finance & administration                  | 3  | 20%     | 5  | 24%  |  |
| Natural & applied sciences & related                | 1  | 7%      | 2  | 10%  |  |
| Health                                              | 0  | 0%      | 0  | 0%   |  |
| Education, law and social, community & government   |    | 53%     | 11 | 52%  |  |
| Art, culture, recreation & sport                    | 0  | 0%      | 0  | 0%   |  |
| Sales & service                                     |    | 20%     | 3  | 14%  |  |
| Trades, transport & equipment operators & related   |    | 0%      | 0  | 0%   |  |
| Natural resources, agriculture & related production | 0  | 0%      | 0  | 0%   |  |
| Manufacturing & utilities                           | 0  | 0%      | 0  | 0%   |  |
| Total                                               | 15 | 100%    | 21 | 100% |  |