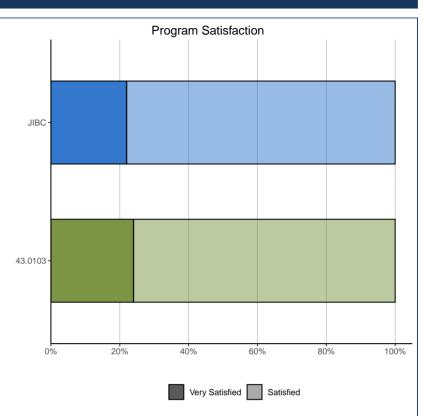

#### **EDUCATION EVALUATION AND SKILL DEVELOPMENT**

| Program Satisfaction: | 43.0103 |      | JIBC |      |
|-----------------------|---------|------|------|------|
| Very Satisfied        | 4       | 24%  | 5    | 22%  |
| Satisfied             | 13      | 76%  | 18   | 78%  |
| Dissatisfied          | 0       | 0%   | 0    | 0%   |
| Very Dissatisfied     | 0       | 0%   | 0    | 0%   |
| Total                 | 17      | 100% | 23   | 100% |