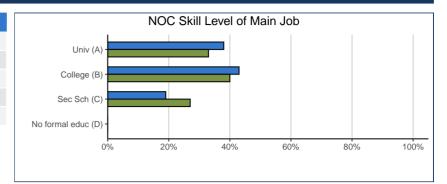

#### EMPLOYMENT, continued

| NOC Skill Level of Main Job:                | 43.0103 |      | JIBC |      |
|---------------------------------------------|---------|------|------|------|
| A. University education                     | 5       | 33%  | 8    | 38%  |
| B. College education/trade apprenticeship   | 6       | 40%  | 9    | 43%  |
| C. Secondary school + job-specific training | 4       | 27%  | 4    | 19%  |
| D. No formal education                      | 0       | 0%   | 0    | 0%   |
| Total                                       | 15      | 100% | 21   | 100% |