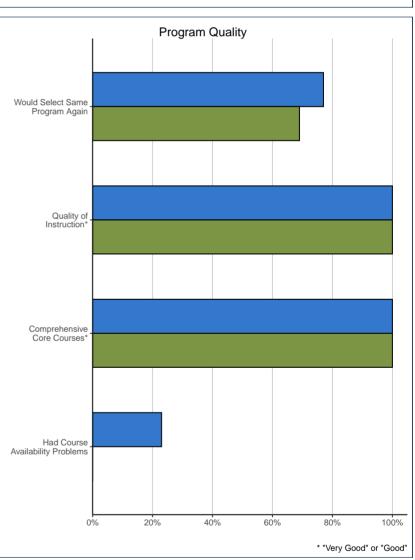

| Would select the same program again: | 43.0103 |     | JIBC |     |
|--------------------------------------|---------|-----|------|-----|
| Yes                                  | 11      | 69% | 17   | 77% |
| No                                   | 5       | 31% | 5    | 23% |

|                         |     | 10.0100 |    | WD O |  |
|-------------------------|-----|---------|----|------|--|
| Quality of Instruction: | 43. | 43.0103 |    | JIBC |  |
| Very Good               | 6   | 35%     | 8  | 35%  |  |
| Good                    | 11  | 65%     | 15 | 65%  |  |
| Poor                    | 0   | 0%      | 0  | 0%   |  |
| Very Poor               | 0   | 0%      | 0  | 0%   |  |
| Total                   | 17  | 100%    | 23 | 100% |  |

| Comprehensiveness of Core Courses: | 43.0 | 43.0103 |    | JIBC |  |
|------------------------------------|------|---------|----|------|--|
| Very Good                          | 5    | 29%     | 7  | 30%  |  |
| Good                               | 12   | 71%     | 16 | 70%  |  |
| Poor                               | 0    | 0%      | 0  | 0%   |  |
| Very Poor                          | 0    | 0%      | 0  | 0%   |  |
| Total                              | 17   | 100%    | 23 | 100% |  |

| Course Availability:                     | 43.0103 |    | JIBC |     |
|------------------------------------------|---------|----|------|-----|
| Encountered course availability problems | 0       | 0% | 5    | 23% |