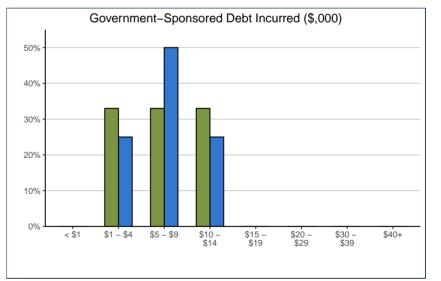

<sup>\*</sup> Percentage of respondents who identified this source

| Financial Debt Incurred to Finance Bac. Ed.:*   | 43.0103 |     | JIBC |     |
|-------------------------------------------------|---------|-----|------|-----|
| Incurred any form of financial debt             | 41%     | 12  | 52%  |     |
| Incurred government-sponsored student loan debt | 5       | 29% | 6    | 26% |

<sup>\*</sup> Percentage of respondents who provided data

<sup>\*</sup> Includes only cases where financial debt was incurred

<sup>\*</sup> Includes only cases where government-sponsored debt was incurred