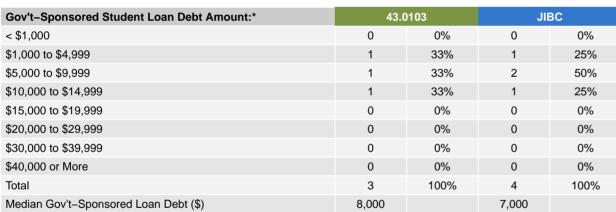

<sup>\*</sup> Percentage of respondents who identified this source

| Financial Debt Incurred to Finance Bac. Ed.:*   | 43.0103 |     | JIBC |     |
|-------------------------------------------------|---------|-----|------|-----|
| Incurred any form of financial debt             | 41%     | 12  | 52%  |     |
| Incurred government-sponsored student loan debt | 5       | 29% | 6    | 26% |