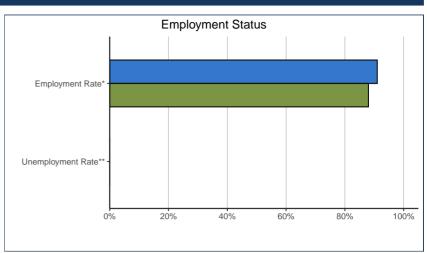

#### **EMPLOYMENT**

| Labour Fource Status:                     | 43 | 43.0103 |    | вс      |  |    |
|-------------------------------------------|----|---------|----|---------|--|----|
| In Labour Force (working or seeking work) | 15 | 88%     | 21 | 91%     |  |    |
| Not in Labour Force                       | 2  | 12%     | 2  | 9%      |  |    |
| Total                                     | 17 | 100%    | 23 | 100%    |  |    |
|                                           |    |         |    |         |  |    |
| Employment:                               | 43 | 43.0103 |    | 43.0103 |  | ВС |
| Employment Rate*                          | 15 | 88%     | 21 | 91%     |  |    |
| Unemployment Rate**                       | 0  | 0.0%    | 0  | 0.0%    |  |    |