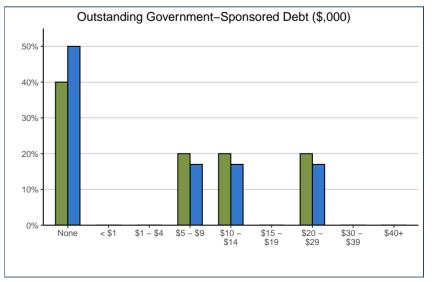

<sup>\*</sup> Percentage of respondents who provided data

<sup>\*</sup> Includes only cases where financial debt was incurred

<sup>\*</sup> Includes only cases where government-sponsored debt was incurred

<sup>\*</sup> Includes only cases where government–sponsored debt was incurred, and valid "amount remaining" was provided

<sup>\*\*</sup> Median amounts shown are based on those who had remaining government student loan debt