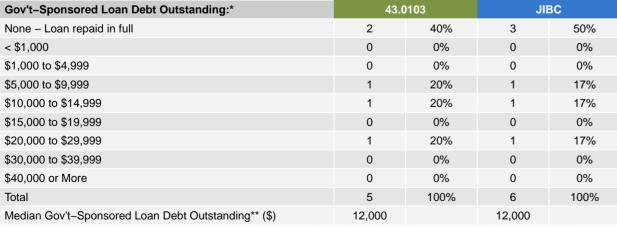

<sup>\*</sup> Percentage of respondents who identified this source

| Financial Debt Incurred to Finance Bac. Ed.:*   | 43.0103 |     | JIBC |     |
|-------------------------------------------------|---------|-----|------|-----|
| Incurred any form of financial debt             | 41%     | 12  | 52%  |     |
| Incurred government-sponsored student loan debt | 5       | 29% | 6    | 26% |