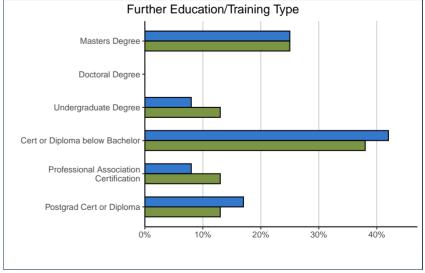

| Type of Formal Post–Secondary Education:    | 43. | 43.0103 |    | вс   |
|---------------------------------------------|-----|---------|----|------|
| Masters Degree                              | 2   | 25%     | 3  | 25%  |
| Doctoral Degree                             | 0   | 0%      | 0  | 0%   |
| Another Undergraduate Degree                | 1   | 13%     | 1  | 8%   |
| Certificate or Diploma below Bachelor level | 3   | 38%     | 5  | 42%  |
| Professional Association Certification      | 1   | 13%     | 1  | 8%   |
| Postgraduate Certificate or Diploma         | 1   | 13%     | 2  | 17%  |
| Other                                       | 0   | 0%      | 0  | 0%   |
| Total                                       | 8   | 100%    | 12 | 100% |