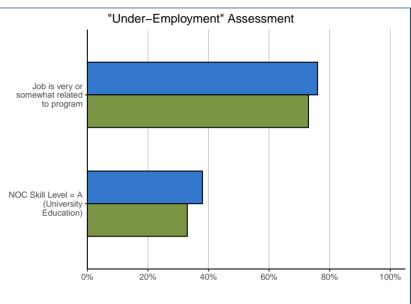

| "Under-employment" Assessment:              | 43.0103 |     | JIBC |     |
|---------------------------------------------|---------|-----|------|-----|
| Job is very or somewhat related to program  | 11      | 73% | 16   | 76% |
| NOC Skill Level = A (University Education)* | 5       | 33% | 8    | 38% |