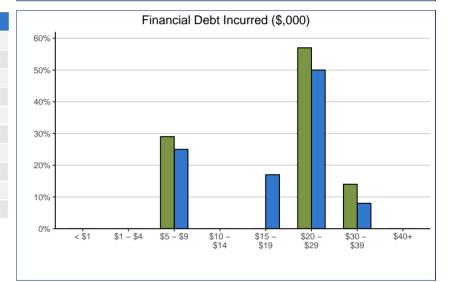

<sup>\*</sup> Percentage of respondents who identified this source

| Financial Debt Incurred to Finance Bac. Ed.:*   | 43.0103 |     | JIBC |     |
|-------------------------------------------------|---------|-----|------|-----|
| Incurred any form of financial debt             | 41%     | 12  | 52%  |     |
| Incurred government-sponsored student loan debt | 5       | 29% | 6    | 26% |