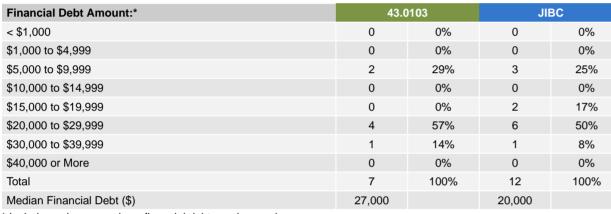

<sup>\*</sup> Percentage of respondents who identified this source

| Financial Debt Incurred to Finance Bac. Ed.:*   | 43.0103 |     | JIBC |     |
|-------------------------------------------------|---------|-----|------|-----|
| Incurred any form of financial debt             | 41%     | 12  | 52%  |     |
| Incurred government-sponsored student loan debt | 5       | 29% | 6    | 26% |