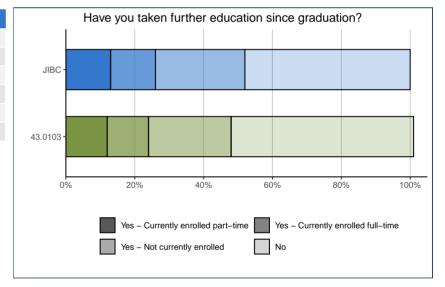

#### **FURTHER EDUCATION**

| Took further education since 2020 graduation: | 43.0103 |      | JII | вс   |
|-----------------------------------------------|---------|------|-----|------|
| Yes                                           | 8       | 47%  | 12  | 52%  |
| Not currently enrolled                        | 4       | 24%  | 6   | 26%  |
| Currently enrolled full-time                  | 2       | 12%  | 3   | 13%  |
| Currently enrolled part-time                  | 2       | 12%  | 3   | 13%  |
| No                                            | 9       | 53%  | 11  | 48%  |
| Total                                         | 17      | 100% | 23  | 100% |