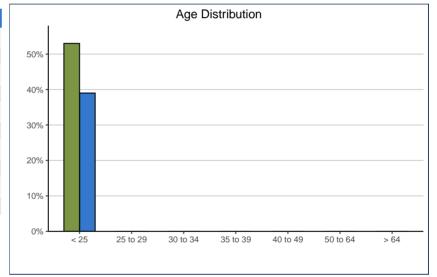

<sup>\*</sup>Due to zero or low counts, institution-reported "Non-binary" demographic data are not included.

| Age (at time of survey): | 43.0103 |      | JIBC |      |
|--------------------------|---------|------|------|------|
| < 25                     | 9       | 53%  | 9    | 39%  |
| 25 to 29                 | ~       | ~    | ~    | ~    |
| 30 to 34                 | ~       | ~    | ~    | ~    |
| 35 to 39                 | ~       | ~    | ~    | ~    |
| 40 to 49                 | ~       | ~    | ~    | ~    |
| 50 to 64                 | ~       | ~    | ~    | ~    |
| > 64                     | 0       | 0%   | 0    | 0%   |
| Total                    | 17      | 100% | 23   | 100% |
| Median Age               | 24      |      | 26   |      |
| Average (mean) Age       | 28      |      | 31   |      |