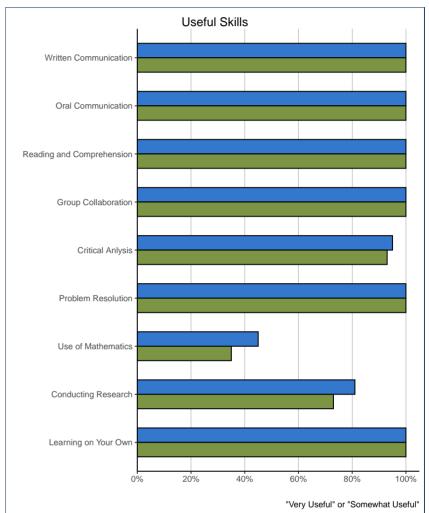

| 43.0103        |                                        |                                                                                                                                                                                                                                      |                                                                                                                                                                                                                                                                                                                                                                      |                                                                                                                                                                                                                                                                                                                                                                                                                                                                                          |
|----------------|----------------------------------------|--------------------------------------------------------------------------------------------------------------------------------------------------------------------------------------------------------------------------------------|----------------------------------------------------------------------------------------------------------------------------------------------------------------------------------------------------------------------------------------------------------------------------------------------------------------------------------------------------------------------|------------------------------------------------------------------------------------------------------------------------------------------------------------------------------------------------------------------------------------------------------------------------------------------------------------------------------------------------------------------------------------------------------------------------------------------------------------------------------------------|
| Very<br>Useful | Somewhat<br>Useful                     | Not Very<br>Useful                                                                                                                                                                                                                   | Not at All<br>Useful                                                                                                                                                                                                                                                                                                                                                 | # Resp.                                                                                                                                                                                                                                                                                                                                                                                                                                                                                  |
| 73%            | 27%                                    | 0%                                                                                                                                                                                                                                   | 0%                                                                                                                                                                                                                                                                                                                                                                   | 15                                                                                                                                                                                                                                                                                                                                                                                                                                                                                       |
| 73%            | 27%                                    | 0%                                                                                                                                                                                                                                   | 0%                                                                                                                                                                                                                                                                                                                                                                   | 15                                                                                                                                                                                                                                                                                                                                                                                                                                                                                       |
| 73%            | 27%                                    | 0%                                                                                                                                                                                                                                   | 0%                                                                                                                                                                                                                                                                                                                                                                   | 15                                                                                                                                                                                                                                                                                                                                                                                                                                                                                       |
| 67%            | 33%                                    | 0%                                                                                                                                                                                                                                   | 0%                                                                                                                                                                                                                                                                                                                                                                   | 15                                                                                                                                                                                                                                                                                                                                                                                                                                                                                       |
| 73%            | 20%                                    | 0%                                                                                                                                                                                                                                   | 7%                                                                                                                                                                                                                                                                                                                                                                   | 15                                                                                                                                                                                                                                                                                                                                                                                                                                                                                       |
| 93%            | 7%                                     | 0%                                                                                                                                                                                                                                   | 0%                                                                                                                                                                                                                                                                                                                                                                   | 15                                                                                                                                                                                                                                                                                                                                                                                                                                                                                       |
| 21%            | 14%                                    | 14%                                                                                                                                                                                                                                  | 50%                                                                                                                                                                                                                                                                                                                                                                  | 14                                                                                                                                                                                                                                                                                                                                                                                                                                                                                       |
| 33%            | 40%                                    | 13%                                                                                                                                                                                                                                  | 13%                                                                                                                                                                                                                                                                                                                                                                  | 15                                                                                                                                                                                                                                                                                                                                                                                                                                                                                       |
| 80%            | 20%                                    | 0%                                                                                                                                                                                                                                   | 0%                                                                                                                                                                                                                                                                                                                                                                   | 15                                                                                                                                                                                                                                                                                                                                                                                                                                                                                       |
|                | Useful 73% 73% 73% 67% 73% 93% 21% 33% | Useful         Useful           73%         27%           73%         27%           73%         27%           67%         33%           73%         20%           93%         7%           21%         14%           33%         40% | Very Useful         Somewhat Useful         Not Very Useful           73%         27%         0%           73%         27%         0%           73%         27%         0%           67%         33%         0%           73%         20%         0%           93%         7%         0%           21%         14%         14%           33%         40%         13% | Very Useful         Somewhat Useful         Not Very Useful         Not at All Useful           73%         27%         0%         0%           73%         27%         0%         0%           73%         27%         0%         0%           67%         33%         0%         0%           73%         20%         0%         7%           93%         7%         0%         0%           21%         14%         14%         50%           33%         40%         13%         13% |

|                                                                           | JIBC           |                    |                    |                      |         |
|---------------------------------------------------------------------------|----------------|--------------------|--------------------|----------------------|---------|
| How useful are the following skills and abilities in doing your main job? | Very<br>Useful | Somewhat<br>Useful | Not Very<br>Useful | Not at All<br>Useful | # Resp. |
| Written Communication                                                     | 71%            | 29%                | 0%                 | 0%                   | 21      |
| Oral Communication                                                        | 81%            | 19%                | 0%                 | 0%                   | 21      |
| Reading and Comprehension                                                 | 76%            | 24%                | 0%                 | 0%                   | 21      |
| Group Collaboration                                                       | 71%            | 29%                | 0%                 | 0%                   | 21      |
| Critical Anlysis                                                          | 81%            | 14%                | 0%                 | 5%                   | 21      |
| Problem Resolution                                                        | 95%            | 5%                 | 0%                 | 0%                   | 21      |
| Use of Mathematics                                                        | 25%            | 20%                | 15%                | 40%                  | 20      |
| Conducting Research                                                       | 52%            | 29%                | 10%                | 10%                  | 21      |
| Learning on Your Own                                                      | 86%            | 14%                | 0%                 | 0%                   | 21      |