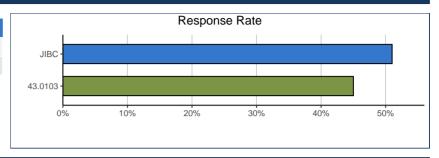

### RESPONSE RATE

| Survey Response Rate:                 | 43.0103 |      | JIBC |      |
|---------------------------------------|---------|------|------|------|
| Baccalaureate Graduates Survey Cohort | 38      | 100% | 45   | 100% |
| Survey Respondents and Response Rate  | 17      | 45%  | 23   | 51%  |