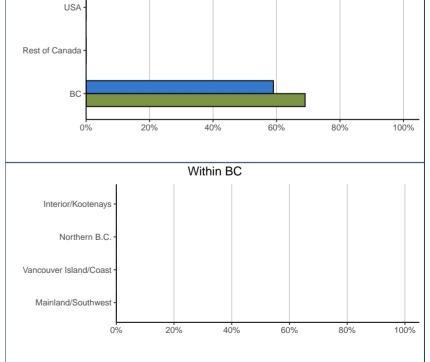

Place of Residence

| Place of Residence (at time of survey): | 43.0103 |      | JIBC |      |
|-----------------------------------------|---------|------|------|------|
| BC – Mainland/Southwest                 | ~       | ~    | ~    | ~    |
| BC - Vancouver Island/Coast             | 0       | 0%   | 0    | 0%   |
| BC – Northern B.C.                      | 0       | 0%   | 0    | 0%   |
| BC – Interior/Kootenays                 | ~       | ~    | ~    | ~    |
| BC Subtotal                             | 11      | 69%  | 13   | 59%  |
| Canada – Alberta                        | ~       | ~    | ~    | ~    |
| Canada – Ontario                        | ~       | ~    | ~    | ~    |
| Canada – Other                          | ~       | ~    | ~    | ~    |
| U.S.A.                                  | 0       | 0%   | 0    | 0%   |
| Non-BC Subtotal                         | 5       | 31%  | 9    | 41%  |
| Total                                   | 16      | 100% | 22   | 100% |