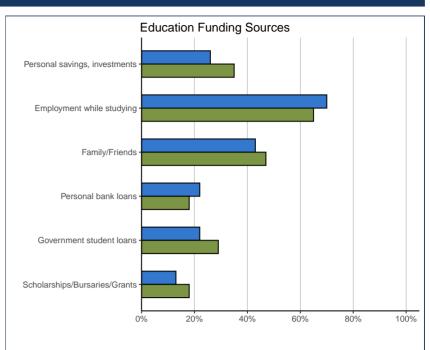

#### **EDUCATION FINANCING**

| Funding Sources (3 sources allowed):* | 43.0103 |       | JIBC |     |
|---------------------------------------|---------|-------|------|-----|
| Personal savings, investments         | 6       | 6 35% |      | 26% |
| Employment while studying             |         | 65%   | 16   | 70% |
| Family/Friends                        | 8       | 47%   | 10   | 43% |
| Personal bank loans                   | 3       | 18%   | 5    | 22% |
| Government student loans              | 5       | 29%   | 5    | 22% |
| Scholarships/Bursaries/Grants         | 3       | 18%   | 3    | 13% |
| Other                                 | 1       | 6%    | 3    | 13% |
| Total                                 | 17      |       | 23   |     |