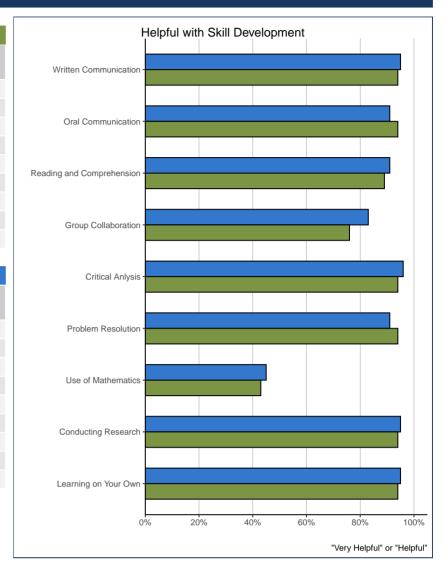

#### SKILL DEVELOPMENT

|                                                 |                 |         | 43.0103             |                       |         |
|-------------------------------------------------|-----------------|---------|---------------------|-----------------------|---------|
| Skill Development: How helpful was institution? | Very<br>Helpful | Helpful | Not Very<br>Helpful | Not at All<br>Helpful | # Resp. |
| Written Communication                           | 47%             | 47%     | 6%                  | 0%                    | 17      |
| Oral Communication                              | 25%             | 69%     | 6%                  | 0%                    | 16      |
| Reading and Comprehension                       | 18%             | 71%     | 12%                 | 0%                    | 17      |
| Group Collaboration                             | 29%             | 47%     | 24%                 | 0%                    | 17      |
| Critical Anlysis                                | 47%             | 47%     | 6%                  | 0%                    | 17      |
| Problem Resolution                              | 56%             | 38%     | 6%                  | 0%                    | 16      |
| Use of Mathematics                              | 14%             | 29%     | 29%                 | 29%                   | 7       |
| Conducting Research                             | 31%             | 63%     | 6%                  | 0%                    | 16      |
| Learning on Your Own                            | 31%             | 63%     | 6%                  | 0%                    | 16      |

|                                                 |                 |         | JIBC                |                       |         |
|-------------------------------------------------|-----------------|---------|---------------------|-----------------------|---------|
| Skill Development: How helpful was institution? | Very<br>Helpful | Helpful | Not Very<br>Helpful | Not at All<br>Helpful | # Resp. |
| Written Communication                           | 52%             | 43%     | 4%                  | 0%                    | 23      |
| Oral Communication                              | 32%             | 59%     | 9%                  | 0%                    | 22      |
| Reading and Comprehension                       | 30%             | 61%     | 9%                  | 0%                    | 23      |
| Group Collaboration                             | 26%             | 57%     | 17%                 | 0%                    | 23      |
| Critical Anlysis                                | 57%             | 39%     | 4%                  | 0%                    | 23      |
| Problem Resolution                              | 55%             | 36%     | 9%                  | 0%                    | 22      |
| Use of Mathematics                              | 18%             | 27%     | 36%                 | 18%                   | 11      |
| Conducting Research                             | 50%             | 45%     | 5%                  | 0%                    | 22      |
| Learning on Your Own                            | 45%             | 50%     | 5%                  | 0%                    | 22      |