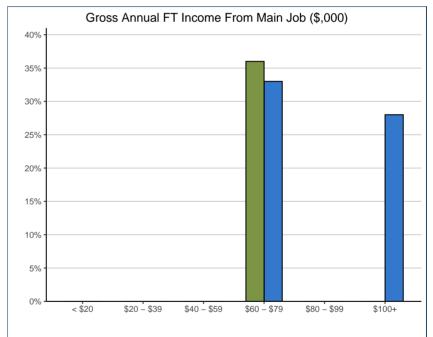

<sup>\*</sup>Of total valid responses

| Gross Annual Income from Main Job:*    | 43.0103 |      | JIBC   |      |
|----------------------------------------|---------|------|--------|------|
| Less than \$20,000                     | 0       | 0%   | 0      | 0%   |
| \$20,000 to \$39,999                   | ~       | ~    | ~      | ~    |
| \$40,000 to \$59,999                   | ~       | ~    | ~      | ~    |
| \$60,000 to \$79,999                   | 5       | 36%  | 6      | 33%  |
| \$80,000 to \$99,999                   | ~       | ~    | ~      | ~    |
| \$100,000 and Above                    | ~       | ~    | 5      | 28%  |
| Total                                  | 14      | 100% | 18     | 100% |
| Median Annual Income (full-time) (\$)  | 66,509  |      | 70,666 |      |
| Average Annual Income (full-time) (\$) | 78,259  |      | 81,123 |      |