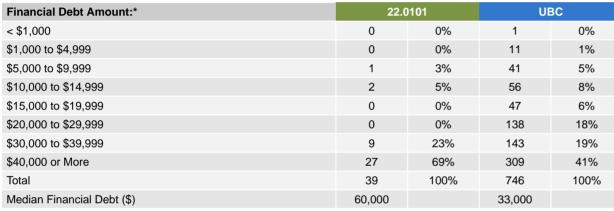

| Financial Debt Incurred to Finance Bac. Ed.:*   | 22.0101 |     | UBC |     |
|-------------------------------------------------|---------|-----|-----|-----|
| Incurred any form of financial debt             | 42      | 72% | 915 | 41% |
| Incurred government-sponsored student loan debt | 33      | 57% | 777 | 35% |

<sup>\*</sup> Percentage of respondents who provided data

<sup>\*</sup> Includes only cases where financial debt was incurred

<sup>\*</sup> Includes only cases where government-sponsored debt was incurred