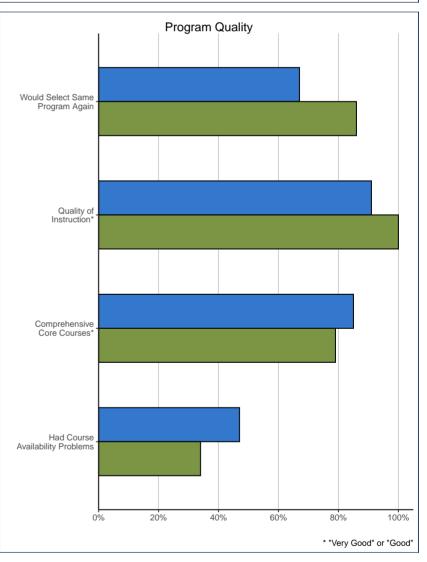

| Would select the same program again: | 22.0101 |     | UBC   |     |
|--------------------------------------|---------|-----|-------|-----|
| Yes                                  | 43      | 86% | 1,303 | 67% |
| No                                   | 7       | 14% | 656   | 33% |

| Quality of Instruction: | 22.0 | 22.0101 |       | вс   |
|-------------------------|------|---------|-------|------|
| Very Good               | 21   | 36%     | 588   | 26%  |
| Good                    | 37   | 64%     | 1,467 | 65%  |
| Poor                    | 0    | 0%      | 172   | 8%   |
| Very Poor               | 0    | 0%      | 30    | 1%   |
| Total                   | 58   | 100%    | 2.257 | 100% |

| Comprehensiveness of Core Courses: | 22. | 22.0101 |       | UBC  |  |
|------------------------------------|-----|---------|-------|------|--|
| Very Good                          | 11  | 19%     | 535   | 24%  |  |
| Good                               | 35  | 60%     | 1,356 | 61%  |  |
| Poor                               | 10  | 17%     | 287   | 13%  |  |
| Very Poor                          | 2   | 3%      | 45    | 2%   |  |
| Total                              | 58  | 100%    | 2.223 | 100% |  |

| Course Availability:                     | 22.0101 |     | UBC   |     |
|------------------------------------------|---------|-----|-------|-----|
| Encountered course availability problems | 19      | 34% | 1,043 | 47% |