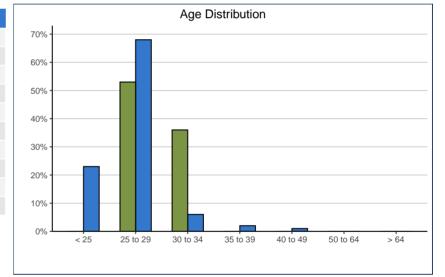

<sup>\*</sup>Due to zero or low counts, institution-reported "Non-binary" demographic data are not included.

| Age (at time of survey): | 22.0101 |      | UBC   |      |
|--------------------------|---------|------|-------|------|
| < 25                     | 0       | 0%   | 520   | 23%  |
| 25 to 29                 | 31      | 53%  | 1,549 | 68%  |
| 30 to 34                 | 21      | 36%  | 133   | 6%   |
| 35 to 39                 | ~       | ~    | 39    | 2%   |
| 40 to 49                 | ~       | ~    | 21    | 1%   |
| 50 to 64                 | 0       | 0%   | ~     | ~    |
| > 64                     | 0       | 0%   | ~     | ~    |
| Total                    | 58      | 100% | 2,269 | 100% |
| Median Age               | 29      |      | 25    |      |
| Average (mean) Age       | 30      |      | 26    |      |