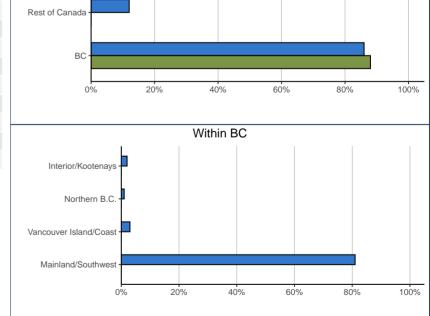

Place of Residence

USA -

| Discourage of the second of th | 00.     | 24.04 |       |      |
|--------------------------------------------------------------------------------------------------------------------------------------------------------------------------------------------------------------------------------------------------------------------------------------------------------------------------------------------------------------------------------------------------------------------------------------------------------------------------------------------------------------------------------------------------------------------------------------------------------------------------------------------------------------------------------------------------------------------------------------------------------------------------------------------------------------------------------------------------------------------------------------------------------------------------------------------------------------------------------------------------------------------------------------------------------------------------------------------------------------------------------------------------------------------------------------------------------------------------------------------------------------------------------------------------------------------------------------------------------------------------------------------------------------------------------------------------------------------------------------------------------------------------------------------------------------------------------------------------------------------------------------------------------------------------------------------------------------------------------------------------------------------------------------------------------------------------------------------------------------------------------------------------------------------------------------------------------------------------------------------------------------------------------------------------------------------------------------------------------------------------------|---------|-------|-------|------|
| Place of Residence (at time of survey):                                                                                                                                                                                                                                                                                                                                                                                                                                                                                                                                                                                                                                                                                                                                                                                                                                                                                                                                                                                                                                                                                                                                                                                                                                                                                                                                                                                                                                                                                                                                                                                                                                                                                                                                                                                                                                                                                                                                                                                                                                                                                        | 22.0101 |       | UBC   |      |
| BC – Mainland/Southwest                                                                                                                                                                                                                                                                                                                                                                                                                                                                                                                                                                                                                                                                                                                                                                                                                                                                                                                                                                                                                                                                                                                                                                                                                                                                                                                                                                                                                                                                                                                                                                                                                                                                                                                                                                                                                                                                                                                                                                                                                                                                                                        | ~       | ~     | 1,615 | 81%  |
| BC - Vancouver Island/Coast                                                                                                                                                                                                                                                                                                                                                                                                                                                                                                                                                                                                                                                                                                                                                                                                                                                                                                                                                                                                                                                                                                                                                                                                                                                                                                                                                                                                                                                                                                                                                                                                                                                                                                                                                                                                                                                                                                                                                                                                                                                                                                    | 0       | 0%    | 50    | 3%   |
| BC – Northern B.C.                                                                                                                                                                                                                                                                                                                                                                                                                                                                                                                                                                                                                                                                                                                                                                                                                                                                                                                                                                                                                                                                                                                                                                                                                                                                                                                                                                                                                                                                                                                                                                                                                                                                                                                                                                                                                                                                                                                                                                                                                                                                                                             | 0       | 0%    | 12    | 1%   |
| BC – Interior/Kootenays                                                                                                                                                                                                                                                                                                                                                                                                                                                                                                                                                                                                                                                                                                                                                                                                                                                                                                                                                                                                                                                                                                                                                                                                                                                                                                                                                                                                                                                                                                                                                                                                                                                                                                                                                                                                                                                                                                                                                                                                                                                                                                        | ~       | ~     | 48    | 2%   |
| BC Subtotal                                                                                                                                                                                                                                                                                                                                                                                                                                                                                                                                                                                                                                                                                                                                                                                                                                                                                                                                                                                                                                                                                                                                                                                                                                                                                                                                                                                                                                                                                                                                                                                                                                                                                                                                                                                                                                                                                                                                                                                                                                                                                                                    | 42      | 88%   | 1,725 | 86%  |
| Canada – Alberta                                                                                                                                                                                                                                                                                                                                                                                                                                                                                                                                                                                                                                                                                                                                                                                                                                                                                                                                                                                                                                                                                                                                                                                                                                                                                                                                                                                                                                                                                                                                                                                                                                                                                                                                                                                                                                                                                                                                                                                                                                                                                                               | ~       | ~     | 77    | 4%   |
| Canada – Ontario                                                                                                                                                                                                                                                                                                                                                                                                                                                                                                                                                                                                                                                                                                                                                                                                                                                                                                                                                                                                                                                                                                                                                                                                                                                                                                                                                                                                                                                                                                                                                                                                                                                                                                                                                                                                                                                                                                                                                                                                                                                                                                               | ~       | ~     | 112   | 6%   |
| Canada – Other                                                                                                                                                                                                                                                                                                                                                                                                                                                                                                                                                                                                                                                                                                                                                                                                                                                                                                                                                                                                                                                                                                                                                                                                                                                                                                                                                                                                                                                                                                                                                                                                                                                                                                                                                                                                                                                                                                                                                                                                                                                                                                                 | ~       | ~     | 42    | 2%   |
| U.S.A.                                                                                                                                                                                                                                                                                                                                                                                                                                                                                                                                                                                                                                                                                                                                                                                                                                                                                                                                                                                                                                                                                                                                                                                                                                                                                                                                                                                                                                                                                                                                                                                                                                                                                                                                                                                                                                                                                                                                                                                                                                                                                                                         | 0       | 0%    | 42    | 2%   |
| Non-BC Subtotal                                                                                                                                                                                                                                                                                                                                                                                                                                                                                                                                                                                                                                                                                                                                                                                                                                                                                                                                                                                                                                                                                                                                                                                                                                                                                                                                                                                                                                                                                                                                                                                                                                                                                                                                                                                                                                                                                                                                                                                                                                                                                                                | 6       | 13%   | 273   | 14%  |
| Total                                                                                                                                                                                                                                                                                                                                                                                                                                                                                                                                                                                                                                                                                                                                                                                                                                                                                                                                                                                                                                                                                                                                                                                                                                                                                                                                                                                                                                                                                                                                                                                                                                                                                                                                                                                                                                                                                                                                                                                                                                                                                                                          | 48      | 100%  | 1,998 | 100% |