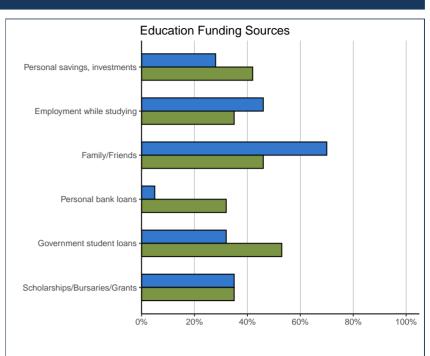

#### **EDUCATION FINANCING**

| Funding Sources (3 sources allowed):* | 22. | 22.0101 |       | BC . |
|---------------------------------------|-----|---------|-------|------|
| Personal savings, investments         |     | 42%     | 624   | 28%  |
| Employment while studying             |     | 35%     | 1,016 | 46%  |
| Family/Friends                        | 26  | 46%     | 1,541 | 70%  |
| Personal bank loans                   | 18  | 32%     | 116   | 5%   |
| Government student loans              | 30  | 53%     | 704   | 32%  |
| Scholarships/Bursaries/Grants         | 20  | 35%     | 771   | 35%  |
| Other                                 | 11  | 19%     | 506   | 23%  |
| Total                                 | 57  |         | 2,213 |      |