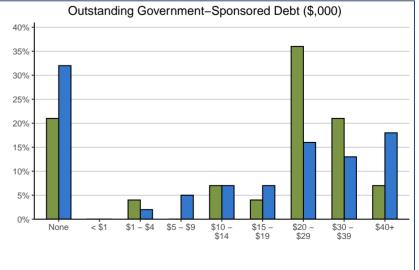

<sup>\*</sup>Of total valid responses

| 22.     | 22.0101                                 |                   | UBC                                                                               |  |
|---------|-----------------------------------------|-------------------|-----------------------------------------------------------------------------------|--|
| ~       | ~                                       | 112               | 8%                                                                                |  |
| ~       | ~                                       | 151               | 11%                                                                               |  |
| ~       | ~                                       | 321               | 24%                                                                               |  |
| ~       | ~                                       | 326               | 24%                                                                               |  |
| 8       | 20%                                     | 195               | 14%                                                                               |  |
| 23      | 58%                                     | 243               | 18%                                                                               |  |
| 40      | 100%                                    | 1,348             | 100%                                                                              |  |
| 116,250 |                                         | 70,000            |                                                                                   |  |
| 106,267 |                                         | 79,724            |                                                                                   |  |
|         | ~<br>~<br>~<br>8<br>23<br>40<br>116,250 | 23 58%<br>40 100% | ~ ~ 112 ~ ~ 151 ~ ~ 321 ~ ~ 326 8 20% 195 23 58% 243 40 100% 1,348 116,250 70,000 |  |