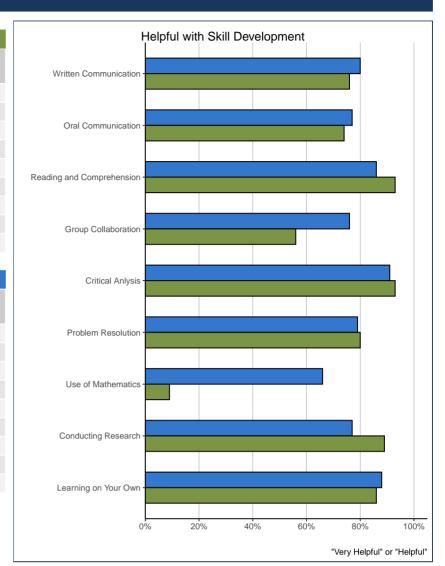

### SKILL DEVELOPMENT

|                                                 |                 |         | 22.0101             |                       |         |
|-------------------------------------------------|-----------------|---------|---------------------|-----------------------|---------|
| Skill Development: How helpful was institution? | Very<br>Helpful | Helpful | Not Very<br>Helpful | Not at All<br>Helpful | # Resp. |
| Written Communication                           | 26%             | 50%     | 21%                 | 3%                    | 58      |
| Oral Communication                              | 14%             | 60%     | 21%                 | 5%                    | 58      |
| Reading and Comprehension                       | 45%             | 48%     | 5%                  | 2%                    | 58      |
| Group Collaboration                             | 11%             | 45%     | 27%                 | 16%                   | 55      |
| Critical Anlysis                                | 41%             | 52%     | 5%                  | 2%                    | 58      |
| Problem Resolution                              | 29%             | 51%     | 16%                 | 4%                    | 55      |
| Use of Mathematics                              | 0%              | 9%      | 23%                 | 68%                   | 22      |
| Conducting Research                             | 26%             | 63%     | 11%                 | 0%                    | 54      |
| Learning on Your Own                            | 32%             | 54%     | 14%                 | 0%                    | 57      |

|                                                 |                 |         | UBC                 |                       |         |
|-------------------------------------------------|-----------------|---------|---------------------|-----------------------|---------|
| Skill Development: How helpful was institution? | Very<br>Helpful | Helpful | Not Very<br>Helpful | Not at All<br>Helpful | # Resp. |
| Written Communication                           | 24%             | 56%     | 17%                 | 3%                    | 2,198   |
| Oral Communication                              | 22%             | 55%     | 20%                 | 4%                    | 2,212   |
| Reading and Comprehension                       | 31%             | 55%     | 12%                 | 2%                    | 2,222   |
| Group Collaboration                             | 24%             | 52%     | 20%                 | 4%                    | 2,230   |
| Critical Anlysis                                | 43%             | 48%     | 8%                  | 2%                    | 2,253   |
| Problem Resolution                              | 24%             | 55%     | 18%                 | 3%                    | 2,188   |
| Use of Mathematics                              | 20%             | 46%     | 24%                 | 10%                   | 1,801   |
| Conducting Research                             | 29%             | 48%     | 19%                 | 4%                    | 2,159   |
| Learning on Your Own                            | 39%             | 49%     | 10%                 | 2%                    | 2,236   |