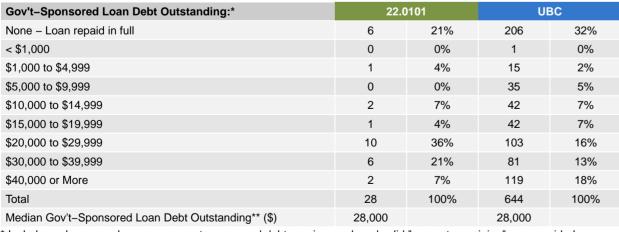

<sup>\*</sup> Includes only cases where government-sponsored debt was incurred, and valid "amount remaining" was provided

<sup>\*\*</sup> Median amounts shown are based on those who had remaining government student loan debt