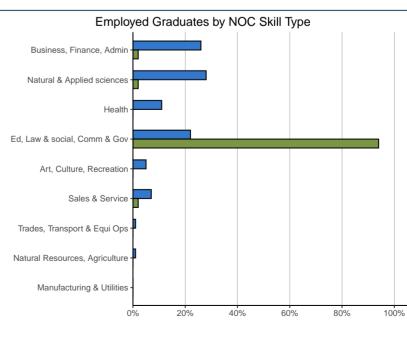

<sup>\*</sup>Where data provided

| NOC Skill Type of Main Job:                         |    | 22.0101 |       | UBC  |  |
|-----------------------------------------------------|----|---------|-------|------|--|
| Business, finance & administration                  |    | 2%      | 429   | 26%  |  |
| Natural & applied sciences & related                | 1  | 2%      | 459   | 28%  |  |
| Health                                              |    | 0%      | 183   | 11%  |  |
| Education, law and social, community & government   |    | 94%     | 361   | 22%  |  |
| Art, culture, recreation & sport                    | 0  | 0%      | 87    | 5%   |  |
| Sales & service                                     | 1  | 2%      | 118   | 7%   |  |
| Trades, transport & equipment operators & related   | 0  | 0%      | 11    | 1%   |  |
| Natural resources, agriculture & related production | 0  | 0%      | 13    | 1%   |  |
| Manufacturing & utilities                           | 0  | 0%      | 8     | 0%   |  |
| Total                                               | 51 | 100%    | 1,669 | 100% |  |