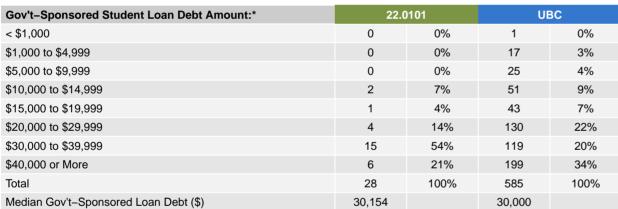

| Financial Debt Incurred to Finance Bac. Ed.:*   | 22.0101 |     | UBC |     |
|-------------------------------------------------|---------|-----|-----|-----|
| Incurred any form of financial debt             | 42      | 72% | 915 | 41% |
| Incurred government-sponsored student loan debt | 33      | 57% | 777 | 35% |

<sup>\*</sup> Percentage of respondents who provided data

<sup>\*</sup> Includes only cases where financial debt was incurred

<sup>\*</sup> Includes only cases where government-sponsored debt was incurred

<sup>\*</sup> Includes only cases where government-sponsored debt was incurred, and valid "amount remaining" was provided

<sup>\*\*</sup> Median amounts shown are based on those who had remaining government student loan debt