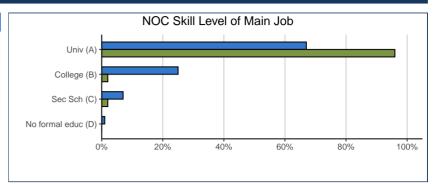

### EMPLOYMENT, continued

| NOC Skill Level of Main Job:                | 22.0101 |      | UBC   |      |
|---------------------------------------------|---------|------|-------|------|
| A. University education                     |         | 96%  | 1,126 | 67%  |
| B. College education/trade apprenticeship   | 1       | 2%   | 415   | 25%  |
| C. Secondary school + job-specific training | 1       | 2%   | 121   | 7%   |
| D. No formal education                      | 0       | 0%   | 14    | 1%   |
| Total                                       | 51      | 100% | 1,676 | 100% |