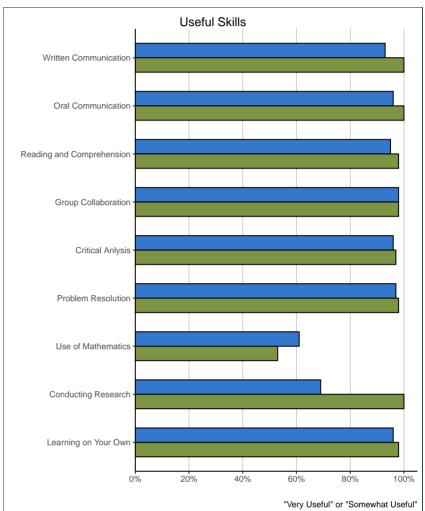

| 22.0101        |                                                      |                                                                                                                                                                                                                                  |                                                                                                                                                                                                                                                                                                                                                                 |                                                                                                                                                                                                                                                                                                                                                                                                                                                                                    |
|----------------|------------------------------------------------------|----------------------------------------------------------------------------------------------------------------------------------------------------------------------------------------------------------------------------------|-----------------------------------------------------------------------------------------------------------------------------------------------------------------------------------------------------------------------------------------------------------------------------------------------------------------------------------------------------------------|------------------------------------------------------------------------------------------------------------------------------------------------------------------------------------------------------------------------------------------------------------------------------------------------------------------------------------------------------------------------------------------------------------------------------------------------------------------------------------|
| Very<br>Useful | Somewhat<br>Useful                                   | Not Very<br>Useful                                                                                                                                                                                                               | Not at All<br>Useful                                                                                                                                                                                                                                                                                                                                            | # Resp.                                                                                                                                                                                                                                                                                                                                                                                                                                                                            |
| 91%            | 9%                                                   | 0%                                                                                                                                                                                                                               | 0%                                                                                                                                                                                                                                                                                                                                                              | 53                                                                                                                                                                                                                                                                                                                                                                                                                                                                                 |
| 91%            | 9%                                                   | 0%                                                                                                                                                                                                                               | 0%                                                                                                                                                                                                                                                                                                                                                              | 53                                                                                                                                                                                                                                                                                                                                                                                                                                                                                 |
| 94%            | 4%                                                   | 2%                                                                                                                                                                                                                               | 0%                                                                                                                                                                                                                                                                                                                                                              | 53                                                                                                                                                                                                                                                                                                                                                                                                                                                                                 |
| 70%            | 28%                                                  | 0%                                                                                                                                                                                                                               | 2%                                                                                                                                                                                                                                                                                                                                                              | 53                                                                                                                                                                                                                                                                                                                                                                                                                                                                                 |
| 91%            | 6%                                                   | 4%                                                                                                                                                                                                                               | 0%                                                                                                                                                                                                                                                                                                                                                              | 53                                                                                                                                                                                                                                                                                                                                                                                                                                                                                 |
| 96%            | 2%                                                   | 2%                                                                                                                                                                                                                               | 0%                                                                                                                                                                                                                                                                                                                                                              | 53                                                                                                                                                                                                                                                                                                                                                                                                                                                                                 |
| 23%            | 30%                                                  | 23%                                                                                                                                                                                                                              | 25%                                                                                                                                                                                                                                                                                                                                                             | 53                                                                                                                                                                                                                                                                                                                                                                                                                                                                                 |
| 87%            | 13%                                                  | 0%                                                                                                                                                                                                                               | 0%                                                                                                                                                                                                                                                                                                                                                              | 53                                                                                                                                                                                                                                                                                                                                                                                                                                                                                 |
| 92%            | 6%                                                   | 2%                                                                                                                                                                                                                               | 0%                                                                                                                                                                                                                                                                                                                                                              | 53                                                                                                                                                                                                                                                                                                                                                                                                                                                                                 |
|                | 91%<br>91%<br>94%<br>70%<br>91%<br>96%<br>23%<br>87% | Useful         Useful           91%         9%           91%         9%           94%         4%           70%         28%           91%         6%           96%         2%           23%         30%           87%         13% | Very Useful         Somewhat Useful         Not Very Useful           91%         9%         0%           91%         9%         0%           94%         4%         2%           70%         28%         0%           91%         6%         4%           96%         2%         2%           23%         30%         23%           87%         13%         0% | Very Useful         Somewhat Useful         Not Very Useful         Not at All Useful           91%         9%         0%         0%           91%         9%         0%         0%           94%         4%         2%         0%           70%         28%         0%         2%           91%         6%         4%         0%           96%         2%         2%         0%           23%         30%         23%         25%           87%         13%         0%         0% |

|                                                                           | UBC            |                    |                    |                      |         |
|---------------------------------------------------------------------------|----------------|--------------------|--------------------|----------------------|---------|
| How useful are the following skills and abilities in doing your main job? | Very<br>Useful | Somewhat<br>Useful | Not Very<br>Useful | Not at All<br>Useful | # Resp. |
| Written Communication                                                     | 66%            | 27%                | 6%                 | 2%                   | 1,772   |
| Oral Communication                                                        | 75%            | 21%                | 3%                 | 1%                   | 1,774   |
| Reading and Comprehension                                                 | 70%            | 25%                | 4%                 | 1%                   | 1,772   |
| Group Collaboration                                                       | 78%            | 20%                | 3%                 | 0%                   | 1,773   |
| Critical Anlysis                                                          | 73%            | 23%                | 3%                 | 1%                   | 1,771   |
| Problem Resolution                                                        | 77%            | 20%                | 2%                 | 1%                   | 1,766   |
| Use of Mathematics                                                        | 24%            | 37%                | 24%                | 16%                  | 1,739   |
| Conducting Research                                                       | 36%            | 33%                | 19%                | 12%                  | 1,744   |
| Learning on Your Own                                                      | 69%            | 27%                | 3%                 | 1%                   | 1,771   |