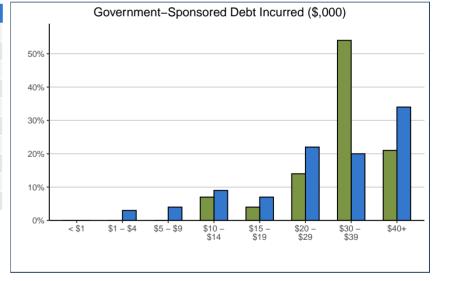

| Financial Debt Incurred to Finance Bac. Ed.:*   | 22.0101 |     | UBC |     |
|-------------------------------------------------|---------|-----|-----|-----|
| Incurred any form of financial debt             | 42      | 72% | 915 | 41% |
| Incurred government-sponsored student loan debt | 33      | 57% | 777 | 35% |

<sup>\*</sup> Percentage of respondents who provided data

<sup>\*</sup> Includes only cases where financial debt was incurred

<sup>\*</sup> Includes only cases where government-sponsored debt was incurred