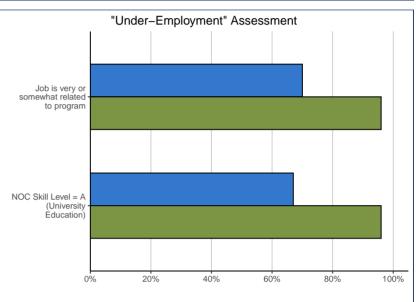

<sup>\*</sup>Of total valid responses

| 22.     | 22.0101                                 |                   | UBC                                                                               |  |
|---------|-----------------------------------------|-------------------|-----------------------------------------------------------------------------------|--|
| ~       | ~                                       | 112               | 8%                                                                                |  |
| ~       | ~                                       | 151               | 11%                                                                               |  |
| ~       | ~                                       | 321               | 24%                                                                               |  |
| ~       | ~                                       | 326               | 24%                                                                               |  |
| 8       | 20%                                     | 195               | 14%                                                                               |  |
| 23      | 58%                                     | 243               | 18%                                                                               |  |
| 40      | 100%                                    | 1,348             | 100%                                                                              |  |
| 116,250 |                                         | 70,000            |                                                                                   |  |
| 106,267 |                                         | 79,724            |                                                                                   |  |
|         | ~<br>~<br>~<br>8<br>23<br>40<br>116,250 | 23 58%<br>40 100% | ~ ~ 112 ~ ~ 151 ~ ~ 321 ~ ~ 326 8 20% 195 23 58% 243 40 100% 1,348 116,250 70,000 |  |