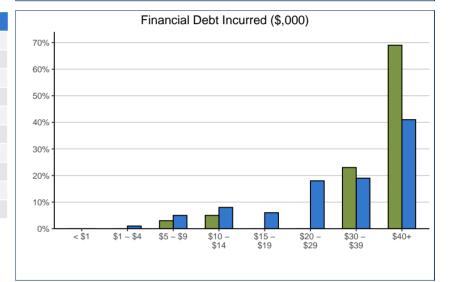

| Financial Debt Incurred to Finance Bac. Ed.:*   | 22.0101 |     | UBC |     |
|-------------------------------------------------|---------|-----|-----|-----|
| Incurred any form of financial debt             | 42      | 72% | 915 | 41% |
| Incurred government-sponsored student loan debt | 33      | 57% | 777 | 35% |

<sup>\*</sup> Percentage of respondents who provided data

<sup>\*</sup> Includes only cases where financial debt was incurred

<sup>\*</sup> Includes only cases where government-sponsored debt was incurred