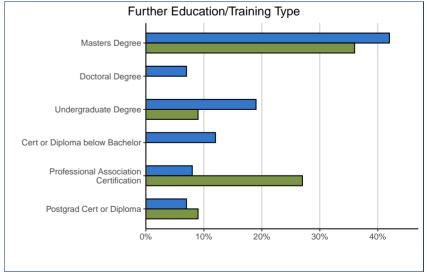

| Type of Formal Post–Secondary Education:    | 22. | 22.0101 |       | UBC  |  |
|---------------------------------------------|-----|---------|-------|------|--|
| Masters Degree                              | 4   | 36%     | 467   | 42%  |  |
| Doctoral Degree                             | 0   | 0%      | 82    | 7%   |  |
| Another Undergraduate Degree                | 1   | 9%      | 213   | 19%  |  |
| Certificate or Diploma below Bachelor level | 0   | 0%      | 133   | 12%  |  |
| Professional Association Certification      | 3   | 27%     | 86    | 8%   |  |
| Postgraduate Certificate or Diploma         | 1   | 9%      | 77    | 7%   |  |
| Other                                       | 2   | 18%     | 52    | 5%   |  |
| Total                                       | 11  | 100%    | 1,110 | 100% |  |