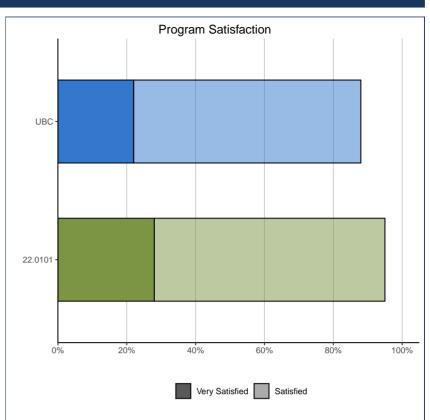

### **EDUCATION EVALUATION AND SKILL DEVELOPMENT**

| Program Satisfaction: | 22.0101 |      | UBC   |      |
|-----------------------|---------|------|-------|------|
| Very Satisfied        | 16      | 28%  | 490   | 22%  |
| Satisfied             | 38      | 67%  | 1,486 | 66%  |
| Dissatisfied          | 3       | 5%   | 221   | 10%  |
| Very Dissatisfied     | 0       | 0%   | 44    | 2%   |
| Total                 | 57      | 100% | 2,241 | 100% |