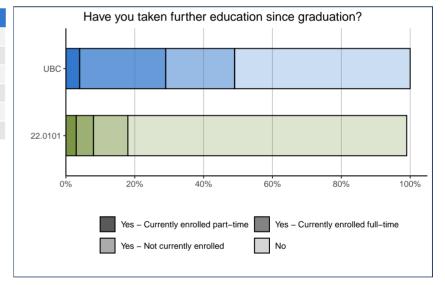

#### **FURTHER EDUCATION**

| Took further education since 2020 graduation: | 22.0101 |      | UBC   |      |
|-----------------------------------------------|---------|------|-------|------|
| Yes                                           | 11      | 19%  | 1,119 | 49%  |
| Not currently enrolled                        | 6       | 10%  | 454   | 20%  |
| Currently enrolled full-time                  | 3       | 5%   | 559   | 25%  |
| Currently enrolled part-time                  | 2       | 3%   | 99    | 4%   |
| No                                            | 47      | 81%  | 1,144 | 51%  |
| Total                                         | 58      | 100% | 2,263 | 100% |