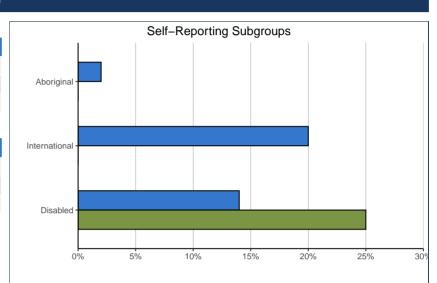

### DEMOGRAPHIC INFORMATION

| Self-Reporting Subgroups: | 22.0101 |     | 22.0101 UB |     |
|---------------------------|---------|-----|------------|-----|
| Disabled                  | 14      | 25% | 292        | 14% |
| International             | ~       | ~   | 459        | 20% |
| Aboriginal                | ~       | ~   | 41         | 2%  |