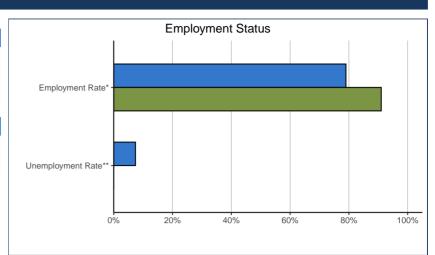

<sup>\*</sup>Of total Employed

Unemployment Rate\*\*

| How related is your main job to your program? | 22.0101 |      | UBC   |      |
|-----------------------------------------------|---------|------|-------|------|
| Very Related                                  | 45      | 85%  | 628   | 35%  |
| Somewhat Related                              | 6       | 11%  | 621   | 35%  |
| Not Very Related                              | 1       | 2%   | 271   | 15%  |
| Not at All Related                            | 1       | 2%   | 264   | 15%  |
| Total                                         | 53      | 100% | 1,784 | 100% |
|                                               |         |      |       |      |

| "Under-employment" Assessment:              | 22.0101 |     | UBC   |     |
|---------------------------------------------|---------|-----|-------|-----|
| Job is very or somewhat related to program  | 51      | 96% | 1,249 | 70% |
| NOC Skill Level = A (University Education)* | 49      | 96% | 1,126 | 67% |