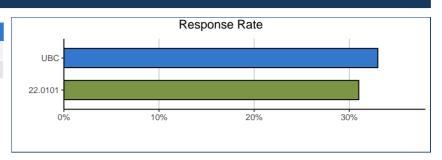

### RESPONSE RATE

| Survey Response Rate:                 | 22.0101 |      | UBC   |      |
|---------------------------------------|---------|------|-------|------|
| Baccalaureate Graduates Survey Cohort | 190     | 100% | 6,879 | 100% |
| Survey Respondents and Response Rate  | 58      | 31%  | 2,273 | 33%  |