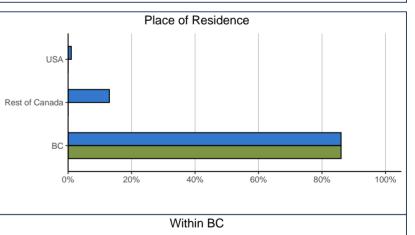

| Place of Residence (at time of survey): | 26. | 0502 | UVIC |     |
|-----------------------------------------|-----|------|------|-----|
| BC – Mainland/Southwest                 | ~   | ~    | 250  | 25% |
| BC – Vancouver Island/Coast             | 11  | 52%  | 532  | 53% |
| BC – Northern B.C.                      | ~   | ~    | 22   | 2%  |
| BC – Interior/Kootenays                 | ~   | ~    | 60   | 6%  |
| BC Subtotal                             | 18  | 86%  | 864  | 86% |
| Canada – Alberta                        | ~   | ~    | 62   | 6%  |
| Canada – Ontario                        | ~   | ~    | 41   | 4%  |
| Canada – Other                          | 0   | 0%   | 35   | 3%  |
| U.S.A.                                  | 0   | 0%   | 7    | 1%  |
| Non-BC Subtotal                         | ~   | ~    | 145  | 14% |
|                                         |     |      |      |     |