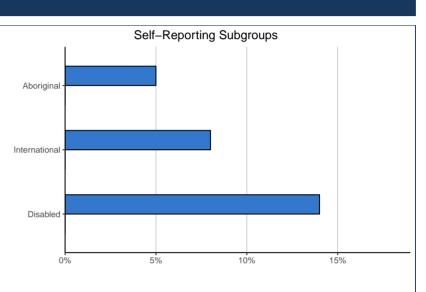

### Self-Reporting Subgroups: 26.0502 UVIC Disabled 152 14% ~ ~ International 94 8% ~ ~ Aboriginal 0 0% 52 5%

| Gender:*                                                                                         | 26.0502 |      | UVIC  |      |  |
|--------------------------------------------------------------------------------------------------|---------|------|-------|------|--|
| Male                                                                                             | 9       | 36%  | 448   | 39%  |  |
| Female                                                                                           | 16      | 64%  | 710   | 61%  |  |
| Total                                                                                            | 25      | 100% | 1,158 | 100% |  |
| *Due to zero or low counts, institution-reported "Non-binary" demographic data are not included. |         |      |       |      |  |