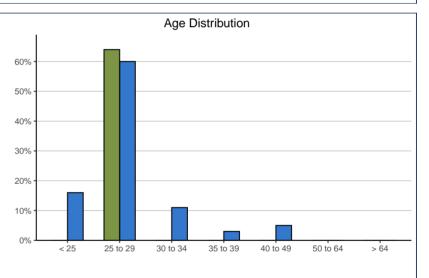

20%

| Age (at time of survey): | 26 | 26.0502 |       | UVIC |  |
|--------------------------|----|---------|-------|------|--|
| < 25                     | ~  | ~       | 190   | 16%  |  |
| 25 to 29                 | 16 | 64%     | 699   | 60%  |  |
| 30 to 34                 | ~  | ~       | 133   | 11%  |  |
| 35 to 39                 | 0  | 0%      | 39    | 3%   |  |
| 40 to 49                 | 0  | 0%      | 59    | 5%   |  |
| 50 to 64                 | 0  | 0%      | ~     | ~    |  |
| > 64                     | 0  | 0%      | ~     | ~    |  |
| Total                    | 25 | 100%    | 1,158 | 100% |  |
| Median Age               | 25 |         | 26    |      |  |
| Average (mean) Age       | 26 |         | 29    |      |  |