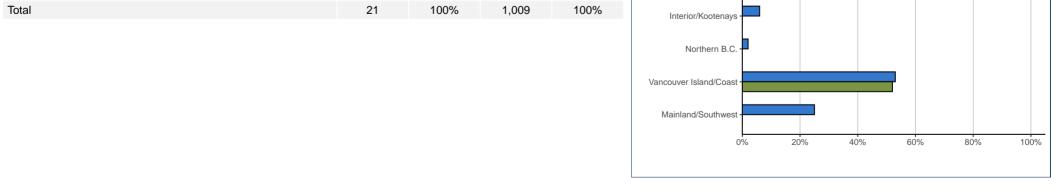

| Place of Residence (at time of survey): | 26. | 0502 | UVIC |     |
|-----------------------------------------|-----|------|------|-----|
| BC – Mainland/Southwest                 | ~   | ~    | 250  | 25% |
| BC – Vancouver Island/Coast             | 11  | 52%  | 532  | 53% |
| BC – Northern B.C.                      | ~   | ~    | 22   | 2%  |
| BC – Interior/Kootenays                 | ~   | ~    | 60   | 6%  |
| BC Subtotal                             | 18  | 86%  | 864  | 86% |
| Canada – Alberta                        | ~   | ~    | 62   | 6%  |
| Canada – Ontario                        | ~   | ~    | 41   | 4%  |
| Canada – Other                          | 0   | 0%   | 35   | 3%  |
| U.S.A.                                  | 0   | 0%   | 7    | 1%  |
| Non-BC Subtotal                         | ~   | ~    | 145  | 14% |
|                                         |     |      |      |     |