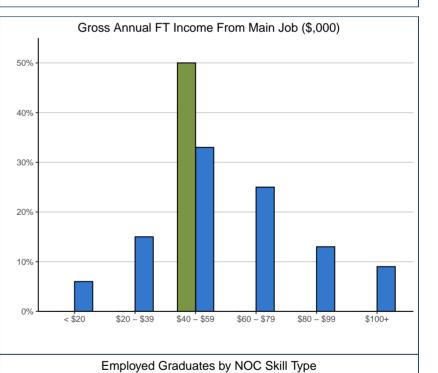

| Gross Annual Income from Main Job:*                                                                                                                                                                                                                                                  | 26.0                                         | 0502                                       | U۱                                               | /IC                                         |
|--------------------------------------------------------------------------------------------------------------------------------------------------------------------------------------------------------------------------------------------------------------------------------------|----------------------------------------------|--------------------------------------------|--------------------------------------------------|---------------------------------------------|
| Less than \$20,000                                                                                                                                                                                                                                                                   | 0                                            | 0%                                         | 46                                               | 6%                                          |
| \$20,000 to \$39,999                                                                                                                                                                                                                                                                 | ~                                            | ~                                          | 111                                              | 15%                                         |
| \$40,000 to \$59,999                                                                                                                                                                                                                                                                 | 6                                            | 50%                                        | 251                                              | 33%                                         |
| \$60,000 to \$79,999                                                                                                                                                                                                                                                                 | ~                                            | ~                                          | 187                                              | 25%                                         |
| \$80,000 to \$99,999                                                                                                                                                                                                                                                                 | ~                                            | ~                                          | 95                                               | 13%                                         |
| \$100,000 and Above                                                                                                                                                                                                                                                                  | ~                                            | ~                                          | 69                                               | 9%                                          |
| Total                                                                                                                                                                                                                                                                                | 12                                           | 100%                                       | 759                                              | 100%                                        |
| Median Annual Income (full-time) (\$)                                                                                                                                                                                                                                                | 51,441                                       |                                            | 60,000                                           |                                             |
|                                                                                                                                                                                                                                                                                      | 59,073                                       |                                            | 66,211                                           |                                             |
| Average Annual Income (full-time) (\$)<br>Where data provided                                                                                                                                                                                                                        | 33,075                                       |                                            |                                                  |                                             |
|                                                                                                                                                                                                                                                                                      | 33,073                                       |                                            |                                                  |                                             |
| Where data provided NOC Skill Type of Main Job:                                                                                                                                                                                                                                      | 26.0                                         | 0502                                       | U\                                               | /IC                                         |
| Where data provided NOC Skill Type of Main Job: Business, finance & administration                                                                                                                                                                                                   |                                              | 29%                                        | U\<br>174                                        | 19%                                         |
| Where data provided NOC Skill Type of Main Job:                                                                                                                                                                                                                                      | 26.0                                         |                                            | U\                                               |                                             |
| Where data provided NOC Skill Type of Main Job: Business, finance & administration                                                                                                                                                                                                   | 26.(<br>4                                    | 29%                                        | U\<br>174                                        | 19%                                         |
| Where data provided NOC Skill Type of Main Job: Business, finance & administration Natural & applied sciences & related                                                                                                                                                              | 26.0<br>4<br>1                               | 29%<br>7%                                  | U\<br>174<br>170                                 | 19%<br>19%                                  |
| Where data provided NOC Skill Type of Main Job: Business, finance & administration Natural & applied sciences & related Health                                                                                                                                                       | 26.0<br>4<br>1<br>3                          | 29%<br>7%<br>21%                           | UN<br>174<br>170<br>107                          | 19%<br>19%<br>12%                           |
| Where data provided  NOC Skill Type of Main Job: Business, finance & administration Natural & applied sciences & related Health Education, law and social, community & government                                                                                                    | 26.0<br>4<br>1<br>3<br>3                     | 29%<br>7%<br>21%<br>21%                    | UN<br>174<br>170<br>107<br>306                   | 19%<br>19%<br>12%<br>34%                    |
| Where data provided  NOC Skill Type of Main Job: Business, finance & administration Natural & applied sciences & related Health Education, law and social, community & government Art, culture, recreation & sport                                                                   | 26.0<br>4<br>1<br>3<br>3<br>3<br>0           | 29%<br>7%<br>21%<br>21%<br>0%              | UN<br>174<br>170<br>107<br>306<br>21             | 19%<br>19%<br>12%<br>34%<br>2%              |
| Where data provided  NOC Skill Type of Main Job: Business, finance & administration Natural & applied sciences & related Health Education, law and social, community & government Art, culture, recreation & sport Sales & service                                                   | 26.0<br>4<br>1<br>3<br>3<br>0<br>1           | 29%<br>7%<br>21%<br>21%<br>0%<br>7%        | UN<br>174<br>170<br>107<br>306<br>21<br>92       | 19%<br>19%<br>12%<br>34%<br>2%<br>10%       |
| Where data provided  NOC Skill Type of Main Job: Business, finance & administration Natural & applied sciences & related Health Education, law and social, community & government Art, culture, recreation & sport Sales & service Trades, transport & equipment operators & related | 26.0<br>4<br>1<br>3<br>3<br>0<br>1<br>1<br>2 | 29%<br>7%<br>21%<br>21%<br>0%<br>7%<br>14% | UN<br>174<br>170<br>107<br>306<br>21<br>92<br>17 | 19%<br>19%<br>12%<br>34%<br>2%<br>10%<br>2% |