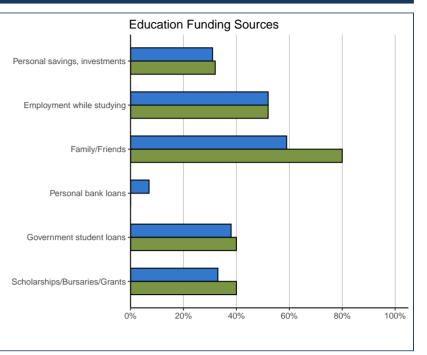

## EDUCATION FINANCING

| Funding Sources (3 sources allowed):*                  | 26. | 26.0502 |       | /IC |
|--------------------------------------------------------|-----|---------|-------|-----|
| Personal savings, investments                          | 8   | 32%     | 354   | 31% |
| Employment while studying                              | 13  | 52%     | 602   | 52% |
| Family/Friends                                         | 20  | 80%     | 681   | 59% |
| Personal bank loans                                    | 0   | 0%      | 78    | 7%  |
| Government student loans                               | 10  | 40%     | 438   | 38% |
| Scholarships/Bursaries/Grants                          | 10  | 40%     | 381   | 33% |
| Other                                                  | 3   | 12%     | 292   | 25% |
| Total                                                  | 25  |         | 1,148 |     |
| * Percentage of respondents who identified this source |     |         |       |     |