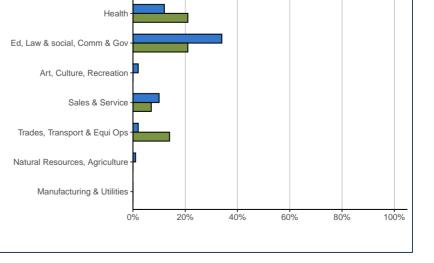

| Gross Annual Income from Main Job:*                                                                                                                                                                                                                                                  | 26.0                                         | 0502                                       | U۱                                               | /IC                                         |
|--------------------------------------------------------------------------------------------------------------------------------------------------------------------------------------------------------------------------------------------------------------------------------------|----------------------------------------------|--------------------------------------------|--------------------------------------------------|---------------------------------------------|
| Less than \$20,000                                                                                                                                                                                                                                                                   | 0                                            | 0%                                         | 46                                               | 6%                                          |
| \$20,000 to \$39,999                                                                                                                                                                                                                                                                 | ~                                            | ~                                          | 111                                              | 15%                                         |
| \$40,000 to \$59,999                                                                                                                                                                                                                                                                 | 6                                            | 50%                                        | 251                                              | 33%                                         |
| \$60,000 to \$79,999                                                                                                                                                                                                                                                                 | ~                                            | ~                                          | 187                                              | 25%                                         |
| \$80,000 to \$99,999                                                                                                                                                                                                                                                                 | ~                                            | ~                                          | 95                                               | 13%                                         |
| \$100,000 and Above                                                                                                                                                                                                                                                                  | ~                                            | ~                                          | 69                                               | 9%                                          |
| Total                                                                                                                                                                                                                                                                                | 12                                           | 100%                                       | 759                                              | 100%                                        |
| Median Annual Income (full-time) (\$)                                                                                                                                                                                                                                                | 51,441                                       |                                            | 60,000                                           |                                             |
|                                                                                                                                                                                                                                                                                      | 59,073                                       |                                            | 66,211                                           |                                             |
| Average Annual Income (full-time) (\$)<br>Where data provided                                                                                                                                                                                                                        | 33,075                                       |                                            |                                                  |                                             |
|                                                                                                                                                                                                                                                                                      | 33,073                                       |                                            |                                                  |                                             |
| Where data provided NOC Skill Type of Main Job:                                                                                                                                                                                                                                      | 26.0                                         | 0502                                       | U\                                               | /IC                                         |
| Where data provided NOC Skill Type of Main Job: Business, finance & administration                                                                                                                                                                                                   |                                              | 29%                                        | U\<br>174                                        | 19%                                         |
| Where data provided NOC Skill Type of Main Job:                                                                                                                                                                                                                                      | 26.0                                         |                                            | U\                                               |                                             |
| Where data provided NOC Skill Type of Main Job: Business, finance & administration                                                                                                                                                                                                   | 26.(<br>4                                    | 29%                                        | U\<br>174                                        | 19%                                         |
| Where data provided NOC Skill Type of Main Job: Business, finance & administration Natural & applied sciences & related                                                                                                                                                              | 26.0<br>4<br>1                               | 29%<br>7%                                  | U\<br>174<br>170                                 | 19%<br>19%                                  |
| Where data provided NOC Skill Type of Main Job: Business, finance & administration Natural & applied sciences & related Health                                                                                                                                                       | 26.0<br>4<br>1<br>3                          | 29%<br>7%<br>21%                           | UN<br>174<br>170<br>107                          | 19%<br>19%<br>12%                           |
| Where data provided  NOC Skill Type of Main Job: Business, finance & administration Natural & applied sciences & related Health Education, law and social, community & government                                                                                                    | 26.0<br>4<br>1<br>3<br>3                     | 29%<br>7%<br>21%<br>21%                    | UN<br>174<br>170<br>107<br>306                   | 19%<br>19%<br>12%<br>34%                    |
| Where data provided  NOC Skill Type of Main Job: Business, finance & administration Natural & applied sciences & related Health Education, law and social, community & government Art, culture, recreation & sport                                                                   | 26.0<br>4<br>1<br>3<br>3<br>3<br>0           | 29%<br>7%<br>21%<br>21%<br>0%              | UN<br>174<br>170<br>107<br>306<br>21             | 19%<br>19%<br>12%<br>34%<br>2%              |
| Where data provided  NOC Skill Type of Main Job: Business, finance & administration Natural & applied sciences & related Health Education, law and social, community & government Art, culture, recreation & sport Sales & service                                                   | 26.0<br>4<br>1<br>3<br>3<br>0<br>1           | 29%<br>7%<br>21%<br>21%<br>0%<br>7%        | UN<br>174<br>170<br>107<br>306<br>21<br>92       | 19%<br>19%<br>12%<br>34%<br>2%<br>10%       |
| Where data provided  NOC Skill Type of Main Job: Business, finance & administration Natural & applied sciences & related Health Education, law and social, community & government Art, culture, recreation & sport Sales & service Trades, transport & equipment operators & related | 26.0<br>4<br>1<br>3<br>3<br>0<br>1<br>1<br>2 | 29%<br>7%<br>21%<br>21%<br>0%<br>7%<br>14% | UN<br>174<br>170<br>107<br>306<br>21<br>92<br>17 | 19%<br>19%<br>12%<br>34%<br>2%<br>10%<br>2% |