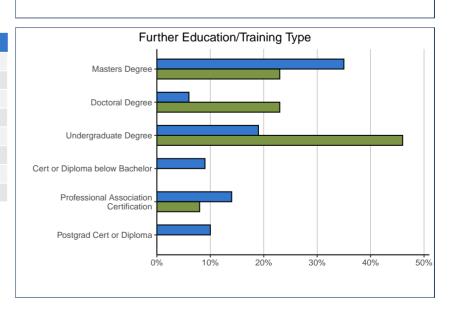

# Have you taken further education since graduation?

## FURTHER EDUCATION

| 26.0 | 0502                     | U١                                                                                     | /IC                                                                                                                                                                        |
|------|--------------------------|----------------------------------------------------------------------------------------|----------------------------------------------------------------------------------------------------------------------------------------------------------------------------|
| 13   | 54%                      | 515                                                                                    | 45%                                                                                                                                                                        |
| 3    | 13%                      | 215                                                                                    | 19%                                                                                                                                                                        |
| 10   | 42%                      | 227                                                                                    | 20%                                                                                                                                                                        |
| 0    | 0%                       | 69                                                                                     | 6%                                                                                                                                                                         |
| 11   | 46%                      | 634                                                                                    | 55%                                                                                                                                                                        |
| 24   | 100%                     | 1,149                                                                                  | 100%                                                                                                                                                                       |
|      | 13<br>3<br>10<br>0<br>11 | 3         13%           10         42%           0         0%           11         46% | 13         54%         515           3         13%         215           10         42%         227           0         0%         69           11         46%         634 |

| Type of Formal Post–Secondary Education:    | 26. | 0502 | U١  | /IC |
|---------------------------------------------|-----|------|-----|-----|
| Masters Degree                              | 3   | 23%  | 180 | 35% |
| Doctoral Degree                             | 3   | 23%  | 28  | 6%  |
| Another Undergraduate Degree                | 6   | 46%  | 98  | 19% |
| Certificate or Diploma below Bachelor level | 0   | 0%   | 47  | 9%  |
| Professional Association Certification      | 1   | 8%   | 71  | 14% |
| Postgraduate Certificate or Diploma         | 0   | 0%   | 53  | 10% |

| r oolgiadado oortineato er Dipienta | Ū  | 070  | 00  | 1070 |
|-------------------------------------|----|------|-----|------|
| Other                               | 0  | 0%   | 31  | 6%   |
| Total                               | 13 | 100% | 508 | 100% |
|                                     |    |      |     |      |