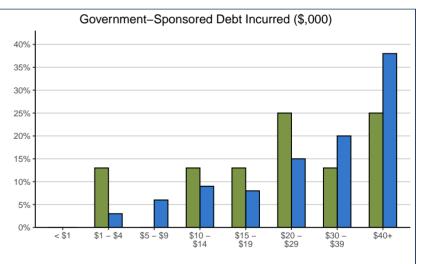

.

| Gov't-Sponsored Student Loan Debt Amount:* | 26.0502 UV |      | VIC    |      |
|--------------------------------------------|------------|------|--------|------|
| < \$1,000                                  | 0          | 0%   | 1      | 0%   |
| \$1,000 to \$4,999                         | 1          | 13%  | 11     | 3%   |
| \$5,000 to \$9,999                         | 0          | 0%   | 22     | 6%   |
| \$10,000 to \$14,999                       | 1          | 13%  | 33     | 9%   |
| \$15,000 to \$19,999                       | 1          | 13%  | 31     | 8%   |
| \$20,000 to \$29,999                       | 2          | 25%  | 57     | 15%  |
| \$30,000 to \$39,999                       | 1          | 13%  | 76     | 20%  |
| \$40,000 or More                           | 2          | 25%  | 141    | 38%  |
| Total                                      | 8          | 100% | 372    | 100% |
| Median Gov't-Sponsored Loan Debt (\$)      | 24,292     |      | 30,000 |      |