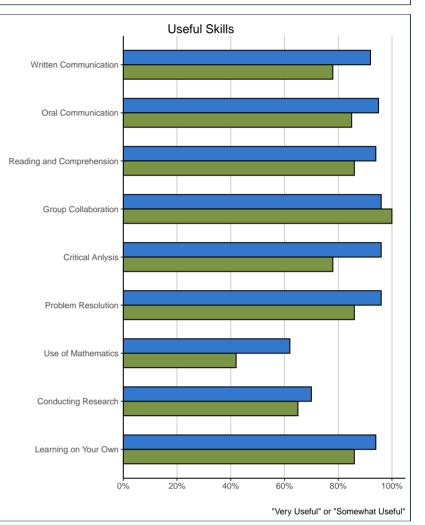

|                                                                           | 26.0502        |                    |                    |                      |         |  |
|---------------------------------------------------------------------------|----------------|--------------------|--------------------|----------------------|---------|--|
| How useful are the following skills and abilities in doing your main job? | Very<br>Useful | Somewhat<br>Useful | Not Very<br>Useful | Not at All<br>Useful | # Resp. |  |
| Written Communication                                                     | 57%            | 21%                | 7%                 | 14%                  | 14      |  |
| Oral Communication                                                        | 71%            | 14%                | 14%                | 0%                   | 14      |  |
| Reading and Comprehension                                                 | 57%            | 29%                | 7%                 | 7%                   | 14      |  |
| Group Collaboration                                                       | 71%            | 29%                | 0%                 | 0%                   | 14      |  |
| Critical Anlysis                                                          | 57%            | 21%                | 21%                | 0%                   | 14      |  |
| Problem Resolution                                                        | 79%            | 7%                 | 14%                | 0%                   | 14      |  |
| Use of Mathematics                                                        | 21%            | 21%                | 36%                | 21%                  | 14      |  |
| Conducting Research                                                       | 36%            | 29%                | 7%                 | 29%                  | 14      |  |
| Learning on Your Own                                                      | 57%            | 29%                | 7%                 | 7%                   | 14      |  |

| How useful are the following skills and abilities in doing your main job? | Very<br>Useful | Somewhat<br>Useful | Not Very<br>Useful | Not at All<br>Useful | # Resp. |
|---------------------------------------------------------------------------|----------------|--------------------|--------------------|----------------------|---------|
| Written Communication                                                     | 70%            | 22%                | 5%                 | 4%                   | 936     |
| Oral Communication                                                        | 76%            | 19%                | 4%                 | 1%                   | 937     |
| Reading and Comprehension                                                 | 72%            | 22%                | 4%                 | 2%                   | 935     |
| Group Collaboration                                                       | 78%            | 18%                | 3%                 | 1%                   | 934     |
| Critical Anlysis                                                          | 77%            | 19%                | 3%                 | 1%                   | 934     |
| Problem Resolution                                                        | 80%            | 16%                | 2%                 | 1%                   | 935     |
| Use of Mathematics                                                        | 26%            | 36%                | 23%                | 15%                  | 904     |
| Conducting Research                                                       | 39%            | 31%                | 18%                | 12%                  | 923     |
| Learning on Your Own                                                      | 68%            | 26%                | 4%                 | 2%                   | 931     |