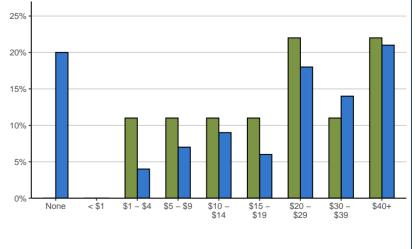

\* Includes only cases where government-sponsored debt was incurred

| Gov't-Sponsored Loan Debt Outstanding:*             | 26.0   | 26.0502 UVIC |        | /IC  |
|-----------------------------------------------------|--------|--------------|--------|------|
| None – Loan repaid in full                          | 0      | 0%           | 83     | 20%  |
| < \$1,000                                           | 0      | 0%           | 0      | 0%   |
| \$1,000 to \$4,999                                  | 1      | 11%          | 15     | 4%   |
| \$5,000 to \$9,999                                  | 1      | 11%          | 28     | 7%   |
| \$10,000 to \$14,999                                | 1      | 11%          | 37     | 9%   |
| \$15,000 to \$19,999                                | 1      | 11%          | 23     | 6%   |
| \$20,000 to \$29,999                                | 2      | 22%          | 74     | 18%  |
| \$30,000 to \$39,999                                | 1      | 11%          | 58     | 14%  |
| \$40,000 or More                                    | 2      | 22%          | 87     | 21%  |
| Total                                               | 9      | 100%         | 405    | 100% |
| Median Gov't–Sponsored Loan Debt Outstanding** (\$) | 22,054 |              | 26,500 |      |

Outstanding Government–Sponsored Debt (\$,000)

\* Includes only cases where government–sponsored debt was incurred, and valid "amount remaining" was provided \*\* Median amounts shown are based on those who had remaining government student loan debt