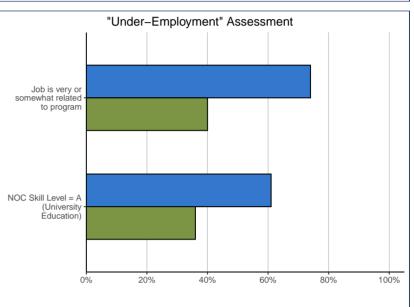

| How related is your main job to your program? | 26. | 0502 | U١  | /IC  |
|-----------------------------------------------|-----|------|-----|------|
| Very Related                                  | 3   | 20%  | 393 | 42%  |
| Somewhat Related                              | 3   | 20%  | 297 | 32%  |
| Not Very Related                              | 2   | 13%  | 126 | 13%  |
| Not at All Related                            | 7   | 47%  | 122 | 13%  |
| Total                                         | 15  | 100% | 938 | 100% |

| "Under-employment" Assessment:              | 26.0 | 502 | U\  | /IC |
|---------------------------------------------|------|-----|-----|-----|
| Job is very or somewhat related to program  | 6    | 40% | 690 | 74% |
| NOC Skill Level = A (University Education)* | 5    | 36% | 547 | 61% |
| *Of total valid responses                   |      |     |     |     |