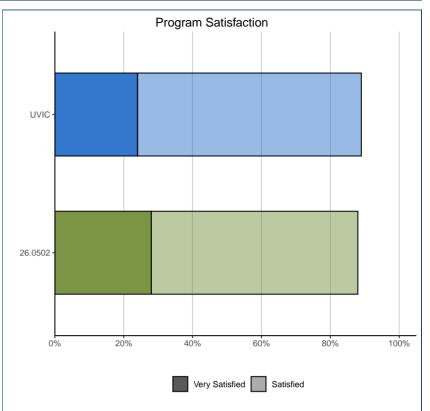

## EDUCATION EVALUATION AND SKILL DEVELOPMENT

| Program Satisfaction: | 26.0502 |      | UVIC  |      |
|-----------------------|---------|------|-------|------|
| Very Satisfied        | 7       | 28%  | 272   | 24%  |
| Satisfied             | 15      | 60%  | 745   | 65%  |
| Dissatisfied          | 2       | 8%   | 105   | 9%   |
| Very Dissatisfied     | 1       | 4%   | 22    | 2%   |
| Total                 | 25      | 100% | 1,144 | 100% |