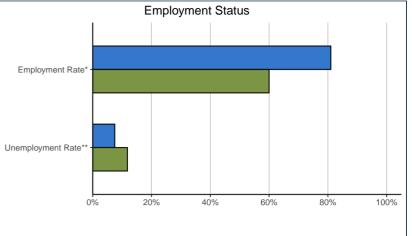

## EMPLOYMENT

76

7.5%

| Labour Fource Status:                     | 26. | 0502 | UV    | <b>IC</b> |
|-------------------------------------------|-----|------|-------|-----------|
| In Labour Force (working or seeking work) | 17  | 68%  | 1,016 | 90%       |
| Not in Labour Force                       | 8   | 32%  | 116   | 10%       |
| Total                                     | 25  | 100% | 1,132 | 100%      |
|                                           |     |      |       |           |
| Employment:                               | 26. | 0502 | UV    | <b>IC</b> |
| Employment Rate*                          | 15  | 60%  | 940   | 81%       |

Employment Rate\*1560%Unemployment Rate\*\*211.8%\*Percent = Total employed divided by total number of respondents

\*\*Percent = Total unemployed divided by total number in Labour Force

| Status of Graduates NOT in Labour Force: | 26.0 | 0502 | U١  | /IC  |
|------------------------------------------|------|------|-----|------|
| Attending School FT                      | 8    | 100% | 87  | 75%  |
| Attending School PT                      | 0    | 0%   | 3   | 3%   |
| Other                                    | 0    | 0%   | 26  | 22%  |
| Total NOT in Labour Force                | 8    | 100% | 116 | 100% |