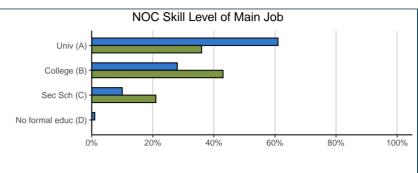

4

Business, Finance, Admin

Natural & Applied sciences

EMPLOYMENT, continued

| NOC Skill Level of Main Job:                | 26.0502 UVIC |      | VIC |      |
|---------------------------------------------|--------------|------|-----|------|
| A. University education                     | 5            | 36%  | 547 | 61%  |
| B. College education/trade apprenticeship   | 6            | 43%  | 251 | 28%  |
| C. Secondary school + job-specific training | 3            | 21%  | 91  | 10%  |
| D. No formal education                      | 0            | 0%   | 13  | 1%   |
| Total                                       | 14           | 100% | 902 | 100% |