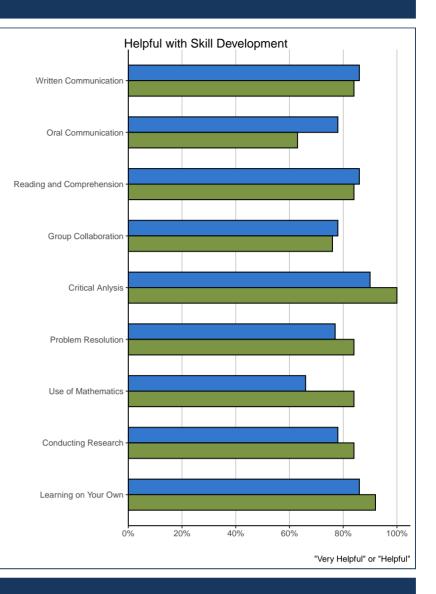

## SKILL DEVELOPMENT

|                                                 |                 |         | 26.0502             |                       |         |
|-------------------------------------------------|-----------------|---------|---------------------|-----------------------|---------|
| Skill Development: How helpful was institution? | Very<br>Helpful | Helpful | Not Very<br>Helpful | Not at All<br>Helpful | # Resp. |
| Written Communication                           | 16%             | 68%     | 16%                 | 0%                    | 25      |
| Oral Communication                              | 13%             | 50%     | 25%                 | 13%                   | 24      |
| Reading and Comprehension                       | 28%             | 56%     | 16%                 | 0%                    | 25      |
| Group Collaboration                             | 20%             | 56%     | 24%                 | 0%                    | 25      |
| Critical Anlysis                                | 56%             | 44%     | 0%                  | 0%                    | 25      |
| Problem Resolution                              | 24%             | 60%     | 16%                 | 0%                    | 25      |
| Use of Mathematics                              | 13%             | 71%     | 17%                 | 0%                    | 24      |
| Conducting Research                             | 42%             | 42%     | 17%                 | 0%                    | 24      |
| Learning on Your Own                            | 52%             | 40%     | 8%                  | 0%                    | 25      |

|                                                 |                 |         | UVIC                |                       |         |
|-------------------------------------------------|-----------------|---------|---------------------|-----------------------|---------|
| Skill Development: How helpful was institution? | Very<br>Helpful | Helpful | Not Very<br>Helpful | Not at All<br>Helpful | # Resp. |
| Written Communication                           | 28%             | 58%     | 13%                 | 2%                    | 1,123   |
| Oral Communication                              | 24%             | 54%     | 19%                 | 3%                    | 1,130   |
| Reading and Comprehension                       | 30%             | 56%     | 13%                 | 1%                    | 1,134   |
| Group Collaboration                             | 25%             | 53%     | 19%                 | 4%                    | 1,132   |
| Critical Anlysis                                | 42%             | 48%     | 8%                  | 2%                    | 1,153   |
| Problem Resolution                              | 22%             | 55%     | 19%                 | 4%                    | 1,123   |
| Use of Mathematics                              | 22%             | 44%     | 24%                 | 10%                   | 843     |
| Conducting Research                             | 29%             | 49%     | 18%                 | 4%                    | 1,101   |
| Learning on Your Own                            | 38%             | 48%     | 11%                 | 2%                    | 1,136   |