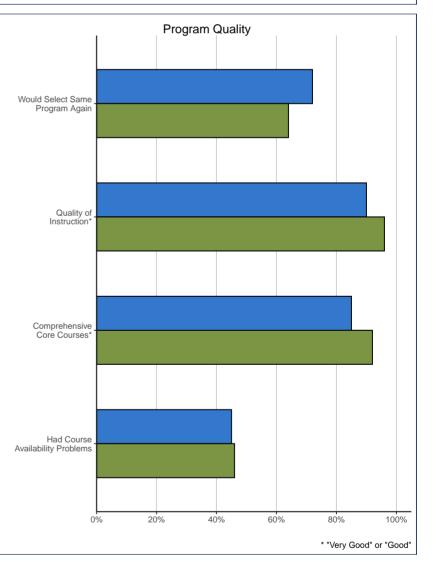

| Would select the same program again: | 26.0502 |     | U١  | UVIC |  |
|--------------------------------------|---------|-----|-----|------|--|
| Yes                                  | 14      | 64% | 738 | 72%  |  |
| No                                   | 8       | 36% | 282 | 28%  |  |

| Quality of Instruction: | 26.0502 |      | UVIC  |      |
|-------------------------|---------|------|-------|------|
| Very Good               | 8       | 32%  | 298   | 26%  |
| Good                    | 16      | 64%  | 741   | 64%  |
| Poor                    | 1       | 4%   | 95    | 8%   |
| Very Poor               | 0       | 0%   | 19    | 2%   |
| Total                   | 25      | 100% | 1,153 | 100% |

| Comprehensiveness of Core Courses: | 26.0502 |      | UVIC  |      |
|------------------------------------|---------|------|-------|------|
| Very Good                          | 9       | 36%  | 253   | 22%  |
| Good                               | 14      | 56%  | 717   | 63%  |
| Poor                               | 2       | 8%   | 153   | 13%  |
| Very Poor                          | 0       | 0%   | 18    | 2%   |
| Total                              | 25      | 100% | 1,141 | 100% |

| Course Availability:                     | 26.0502 |     | UVIC |     |
|------------------------------------------|---------|-----|------|-----|
| Encountered course availability problems | 11      | 46% | 503  | 45% |