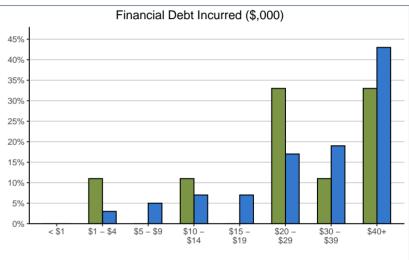

| Financial Debt Amount:*                                 | 26.    | 26.0502 |        | UVIC |  |
|---------------------------------------------------------|--------|---------|--------|------|--|
| < \$1,000                                               | 0      | 0%      | 0      | 0%   |  |
| \$1,000 to \$4,999                                      | 1      | 11%     | 13     | 3%   |  |
| \$5,000 to \$9,999                                      | 0      | 0%      | 22     | 5%   |  |
| \$10,000 to \$14,999                                    | 1      | 11%     | 33     | 7%   |  |
| \$15,000 to \$19,999                                    | 0      | 0%      | 32     | 7%   |  |
| \$20,000 to \$29,999                                    | 3      | 33%     | 76     | 17%  |  |
| \$30,000 to \$39,999                                    | 1      | 11%     | 86     | 19%  |  |
| \$40,000 or More                                        | 3      | 33%     | 198    | 43%  |  |
| Total                                                   | 9      | 100%    | 460    | 100% |  |
| Median Financial Debt (\$)                              | 28,584 |         | 35,000 |      |  |
| * Includes only cases where financial debt was incurred |        |         |        |      |  |