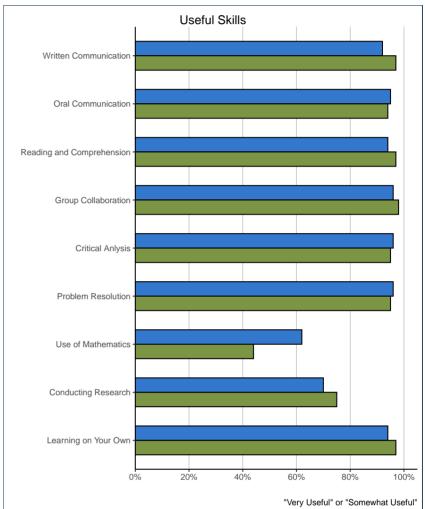

| 44.0701        |                                    |                                                                                                                                                                                                           |                                                                                                                                                                                                                                                                                                                                                                    |                                                                                                                                                                                                                                                                                                                                                                                                                                                                                       |
|----------------|------------------------------------|-----------------------------------------------------------------------------------------------------------------------------------------------------------------------------------------------------------|--------------------------------------------------------------------------------------------------------------------------------------------------------------------------------------------------------------------------------------------------------------------------------------------------------------------------------------------------------------------|---------------------------------------------------------------------------------------------------------------------------------------------------------------------------------------------------------------------------------------------------------------------------------------------------------------------------------------------------------------------------------------------------------------------------------------------------------------------------------------|
| Very<br>Useful | Somewhat<br>Useful                 | Not Very<br>Useful                                                                                                                                                                                        | Not at All<br>Useful                                                                                                                                                                                                                                                                                                                                               | # Resp.                                                                                                                                                                                                                                                                                                                                                                                                                                                                               |
| 80%            | 17%                                | 0%                                                                                                                                                                                                        | 3%                                                                                                                                                                                                                                                                                                                                                                 | 35                                                                                                                                                                                                                                                                                                                                                                                                                                                                                    |
| 74%            | 20%                                | 0%                                                                                                                                                                                                        | 6%                                                                                                                                                                                                                                                                                                                                                                 | 35                                                                                                                                                                                                                                                                                                                                                                                                                                                                                    |
| 71%            | 26%                                | 0%                                                                                                                                                                                                        | 3%                                                                                                                                                                                                                                                                                                                                                                 | 35                                                                                                                                                                                                                                                                                                                                                                                                                                                                                    |
| 89%            | 9%                                 | 0%                                                                                                                                                                                                        | 3%                                                                                                                                                                                                                                                                                                                                                                 | 35                                                                                                                                                                                                                                                                                                                                                                                                                                                                                    |
| 89%            | 6%                                 | 3%                                                                                                                                                                                                        | 3%                                                                                                                                                                                                                                                                                                                                                                 | 35                                                                                                                                                                                                                                                                                                                                                                                                                                                                                    |
| 89%            | 6%                                 | 3%                                                                                                                                                                                                        | 3%                                                                                                                                                                                                                                                                                                                                                                 | 35                                                                                                                                                                                                                                                                                                                                                                                                                                                                                    |
| 17%            | 27%                                | 30%                                                                                                                                                                                                       | 27%                                                                                                                                                                                                                                                                                                                                                                | 30                                                                                                                                                                                                                                                                                                                                                                                                                                                                                    |
| 27%            | 48%                                | 15%                                                                                                                                                                                                       | 9%                                                                                                                                                                                                                                                                                                                                                                 | 33                                                                                                                                                                                                                                                                                                                                                                                                                                                                                    |
| 80%            | 17%                                | 0%                                                                                                                                                                                                        | 3%                                                                                                                                                                                                                                                                                                                                                                 | 35                                                                                                                                                                                                                                                                                                                                                                                                                                                                                    |
|                | Useful 80% 74% 71% 89% 89% 89% 17% | Useful         Useful           80%         17%           74%         20%           71%         26%           89%         9%           89%         6%           17%         27%           27%         48% | Very Useful         Somewhat Useful         Not Very Useful           80%         17%         0%           74%         20%         0%           71%         26%         0%           89%         9%         0%           89%         6%         3%           89%         6%         3%           17%         27%         30%           27%         48%         15% | Very Useful         Somewhat Useful         Not Very Useful         Not at All Useful           80%         17%         0%         3%           74%         20%         0%         6%           71%         26%         0%         3%           89%         9%         0%         3%           89%         6%         3%         3%           89%         6%         3%         3%           17%         27%         30%         27%           27%         48%         15%         9% |

|                                                                           | UVIC           |                    |                    |                      |         |
|---------------------------------------------------------------------------|----------------|--------------------|--------------------|----------------------|---------|
| How useful are the following skills and abilities in doing your main job? | Very<br>Useful | Somewhat<br>Useful | Not Very<br>Useful | Not at All<br>Useful | # Resp. |
| Written Communication                                                     | 70%            | 22%                | 5%                 | 4%                   | 936     |
| Oral Communication                                                        | 76%            | 19%                | 4%                 | 1%                   | 937     |
| Reading and Comprehension                                                 | 72%            | 22%                | 4%                 | 2%                   | 935     |
| Group Collaboration                                                       | 78%            | 18%                | 3%                 | 1%                   | 934     |
| Critical Anlysis                                                          | 77%            | 19%                | 3%                 | 1%                   | 934     |
| Problem Resolution                                                        | 80%            | 16%                | 2%                 | 1%                   | 935     |
| Use of Mathematics                                                        | 26%            | 36%                | 23%                | 15%                  | 904     |
| Conducting Research                                                       | 39%            | 31%                | 18%                | 12%                  | 923     |
| Learning on Your Own                                                      | 68%            | 26%                | 4%                 | 2%                   | 931     |