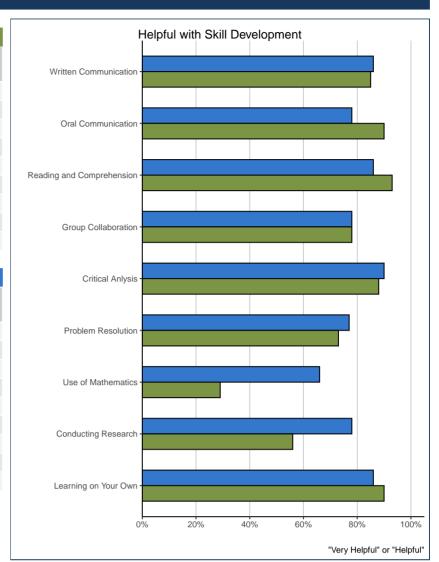

#### SKILL DEVELOPMENT

|                                                 |                 |         | 44.0701             |                       |         |
|-------------------------------------------------|-----------------|---------|---------------------|-----------------------|---------|
| Skill Development: How helpful was institution? | Very<br>Helpful | Helpful | Not Very<br>Helpful | Not at All<br>Helpful | # Resp. |
| Written Communication                           | 25%             | 60%     | 8%                  | 8%                    | 40      |
| Oral Communication                              | 27%             | 63%     | 10%                 | 0%                    | 41      |
| Reading and Comprehension                       | 31%             | 62%     | 8%                  | 0%                    | 39      |
| Group Collaboration                             | 17%             | 61%     | 22%                 | 0%                    | 41      |
| Critical Anlysis                                | 49%             | 39%     | 12%                 | 0%                    | 41      |
| Problem Resolution                              | 12%             | 61%     | 24%                 | 2%                    | 41      |
| Use of Mathematics                              | 0%              | 29%     | 57%                 | 14%                   | 7       |
| Conducting Research                             | 17%             | 39%     | 39%                 | 6%                    | 36      |
| Learning on Your Own                            | 39%             | 51%     | 10%                 | 0%                    | 41      |

|                                                 |                 |         | UVIC                |                       |         |
|-------------------------------------------------|-----------------|---------|---------------------|-----------------------|---------|
| Skill Development: How helpful was institution? | Very<br>Helpful | Helpful | Not Very<br>Helpful | Not at All<br>Helpful | # Resp. |
| Written Communication                           | 28%             | 58%     | 13%                 | 2%                    | 1,123   |
| Oral Communication                              | 24%             | 54%     | 19%                 | 3%                    | 1,130   |
| Reading and Comprehension                       | 30%             | 56%     | 13%                 | 1%                    | 1,134   |
| Group Collaboration                             | 25%             | 53%     | 19%                 | 4%                    | 1,132   |
| Critical Anlysis                                | 42%             | 48%     | 8%                  | 2%                    | 1,153   |
| Problem Resolution                              | 22%             | 55%     | 19%                 | 4%                    | 1,123   |
| Use of Mathematics                              | 22%             | 44%     | 24%                 | 10%                   | 843     |
| Conducting Research                             | 29%             | 49%     | 18%                 | 4%                    | 1,101   |
| Learning on Your Own                            | 38%             | 48%     | 11%                 | 2%                    | 1,136   |