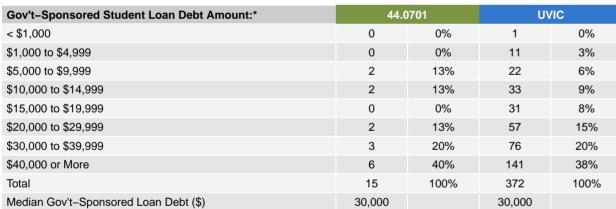

<sup>\*</sup> Percentage of respondents who identified this source

| ancial Debt Incurred to Finance Bac. Ed.:*      |    | 0701 | UVIC |     |
|-------------------------------------------------|----|------|------|-----|
| Incurred any form of financial debt             | 25 | 61%  | 545  | 48% |
| Incurred government-sponsored student loan debt | 19 | 46%  | 479  | 42% |

<sup>\*</sup> Percentage of respondents who provided data

<sup>\*</sup> Includes only cases where financial debt was incurred

<sup>\*</sup> Includes only cases where government-sponsored debt was incurred