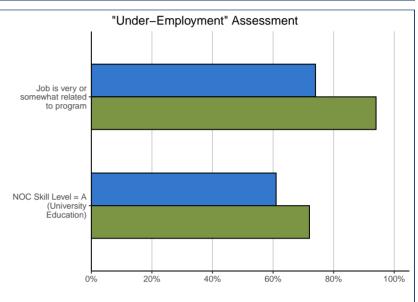

| "Under-employment" Assessment:              | 44.0701 |     | UVIC |     |
|---------------------------------------------|---------|-----|------|-----|
| Job is very or somewhat related to program  | 33      | 94% | 690  | 74% |
| NOC Skill Level = A (University Education)* | 26      | 72% | 547  | 61% |