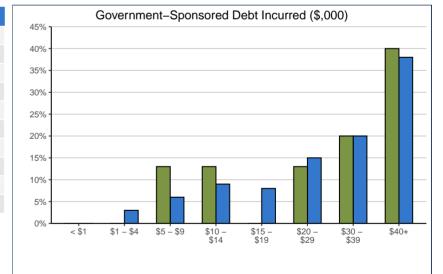

<sup>\*</sup> Percentage of respondents who identified this source

| ancial Debt Incurred to Finance Bac. Ed.:*      |    | 0701 | UVIC |     |
|-------------------------------------------------|----|------|------|-----|
| Incurred any form of financial debt             | 25 | 61%  | 545  | 48% |
| Incurred government-sponsored student loan debt | 19 | 46%  | 479  | 42% |

<sup>\*</sup> Percentage of respondents who provided data

<sup>\*</sup> Includes only cases where financial debt was incurred

<sup>\*</sup> Includes only cases where government-sponsored debt was incurred