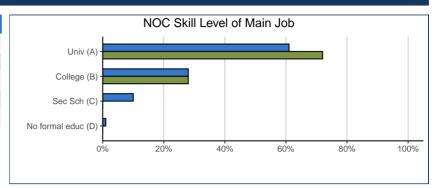

### EMPLOYMENT, continued

| NOC Skill Level of Main Job:                | 44.0701 |      | UVIC |      |
|---------------------------------------------|---------|------|------|------|
| A. University education                     | 26      | 72%  | 547  | 61%  |
| B. College education/trade apprenticeship   | 10      | 28%  | 251  | 28%  |
| C. Secondary school + job-specific training | 0       | 0%   | 91   | 10%  |
| D. No formal education                      | 0       | 0%   | 13   | 1%   |
| Total                                       | 36      | 100% | 902  | 100% |