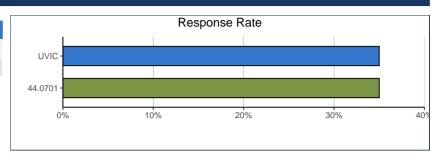

## RESPONSE RATE

| Survey Response Rate:                 | 44.0701 |      | UVIC  |      |
|---------------------------------------|---------|------|-------|------|
| Baccalaureate Graduates Survey Cohort | 118     | 100% | 3,286 | 100% |
| Survey Respondents and Response Rate  | 41      | 35%  | 1,158 | 35%  |