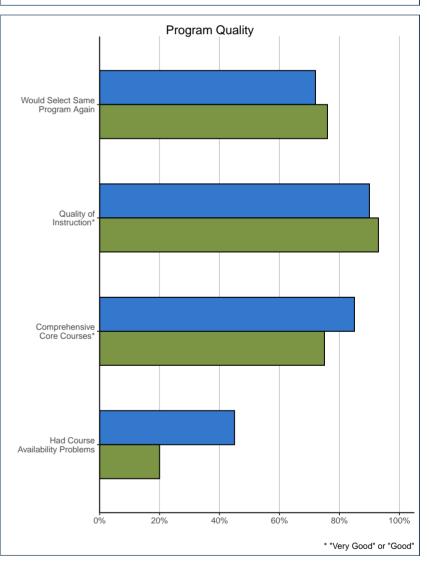

| Would select the same program again: | 44.0701 |     | UVIC |     |
|--------------------------------------|---------|-----|------|-----|
| Yes                                  | 28      | 76% | 738  | 72% |
| No                                   | 9       | 24% | 282  | 28% |

| Quality of Instruction: | 44.0701 |      | UVIC  |      |
|-------------------------|---------|------|-------|------|
| Very Good               | 16      | 39%  | 298   | 26%  |
| Good                    | 22      | 54%  | 741   | 64%  |
| Poor                    | 3       | 7%   | 95    | 8%   |
| Very Poor               | 0       | 0%   | 19    | 2%   |
| Total                   | 41      | 100% | 1.153 | 100% |

| Comprehensiveness of Core Courses: | 44.0 | 44.0701 |       | /IC  |
|------------------------------------|------|---------|-------|------|
| Very Good                          | 14   | 34%     | 253   | 22%  |
| Good                               | 17   | 41%     | 717   | 63%  |
| Poor                               | 9    | 22%     | 153   | 13%  |
| Very Poor                          | 1    | 2%      | 18    | 2%   |
| Total                              | 41   | 100%    | 1.141 | 100% |

| Course Availability:                     | 44.0701 |     | UVIC |     |
|------------------------------------------|---------|-----|------|-----|
| Encountered course availability problems | 8       | 20% | 503  | 45% |