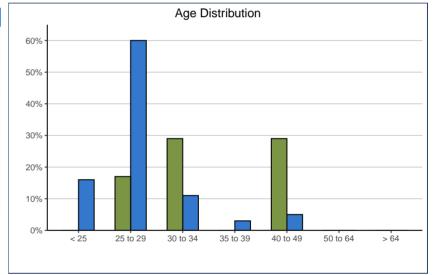

<sup>\*</sup>Due to zero or low counts, institution-reported "Non-binary" demographic data are not included.

| Age (at time of survey): | 44.0701 |      | UVIC  |      |
|--------------------------|---------|------|-------|------|
| < 25                     | ~       | ~    | 190   | 16%  |
| 25 to 29                 | 7       | 17%  | 699   | 60%  |
| 30 to 34                 | 12      | 29%  | 133   | 11%  |
| 35 to 39                 | ~       | ~    | 39    | 3%   |
| 40 to 49                 | 12      | 29%  | 59    | 5%   |
| 50 to 64                 | ~       | ~    | ~     | ~    |
| > 64                     | 0       | 0%   | ~     | ~    |
| Total                    | 41      | 100% | 1,158 | 100% |
| Median Age               | 32      |      | 26    |      |
| Average (mean) Age       | 35      |      | 29    |      |