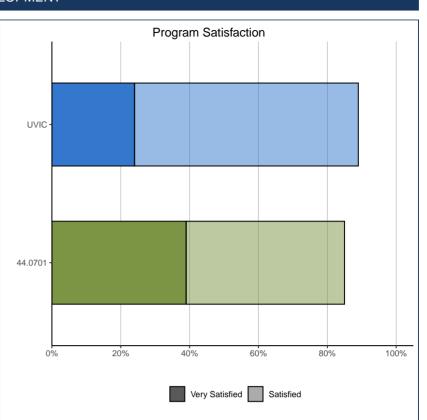

#### **EDUCATION EVALUATION AND SKILL DEVELOPMENT**

| Program Satisfaction: | 44.0701 |      | UVIC  |      |
|-----------------------|---------|------|-------|------|
| Very Satisfied        | 16      | 39%  | 272   | 24%  |
| Satisfied             | 19      | 46%  | 745   | 65%  |
| Dissatisfied          | 6       | 15%  | 105   | 9%   |
| Very Dissatisfied     | 0       | 0%   | 22    | 2%   |
| Total                 | 41      | 100% | 1,144 | 100% |