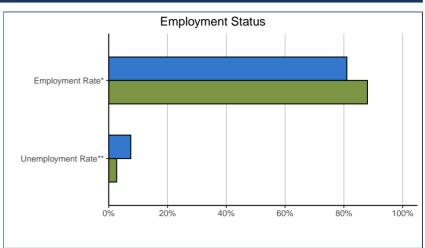

#### **EMPLOYMENT**

76

7.5%

2.7%

| Labour Fource Status:                     | 44.0701 |      | UVIC  |      |
|-------------------------------------------|---------|------|-------|------|
| In Labour Force (working or seeking work) | 37      | 90%  | 1,016 | 90%  |
| Not in Labour Force                       | 4       | 10%  | 116   | 10%  |
| Total                                     | 41      | 100% | 1,132 | 100% |
|                                           |         |      |       |      |
| Employment:                               | 44.0701 |      | UVIC  |      |
| Employment Rate*                          | 36      | 88%  | 940   | 81%  |