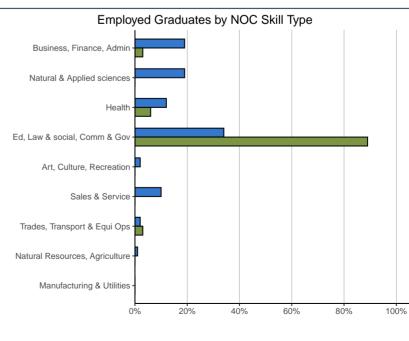

<sup>\*</sup>Where data provided

| NOC Skill Type of Main Job:                         | 44. | 44.0701 |     | UVIC |  |
|-----------------------------------------------------|-----|---------|-----|------|--|
| Business, finance & administration                  | 1   | 3%      | 174 | 19%  |  |
| Natural & applied sciences & related                | 0   | 0%      | 170 | 19%  |  |
| Health                                              | 2   | 6%      | 107 | 12%  |  |
| Education, law and social, community & government   |     | 89%     | 306 | 34%  |  |
| Art, culture, recreation & sport                    | 0   | 0%      | 21  | 2%   |  |
| Sales & service                                     | 0   | 0%      | 92  | 10%  |  |
| Trades, transport & equipment operators & related   | 1   | 3%      | 17  | 2%   |  |
| Natural resources, agriculture & related production | 0   | 0%      | 7   | 1%   |  |
| Manufacturing & utilities                           | 0   | 0%      | 4   | 0%   |  |
| Total                                               | 36  | 100%    | 898 | 100% |  |