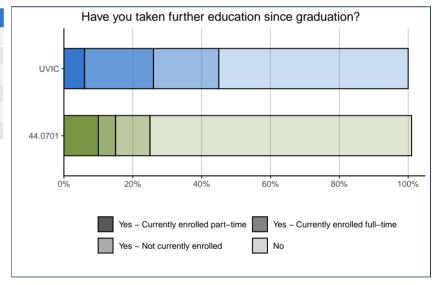

#### **FURTHER EDUCATION**

| Took further education since 2020 graduation: | 44.0701 |      | UVIC  |      |
|-----------------------------------------------|---------|------|-------|------|
| Yes                                           | 10      | 24%  | 515   | 45%  |
| Not currently enrolled                        | 4       | 10%  | 215   | 19%  |
| Currently enrolled full-time                  | 2       | 5%   | 227   | 20%  |
| Currently enrolled part-time                  | 4       | 10%  | 69    | 6%   |
| No                                            | 31      | 76%  | 634   | 55%  |
| Total                                         | 41      | 100% | 1,149 | 100% |