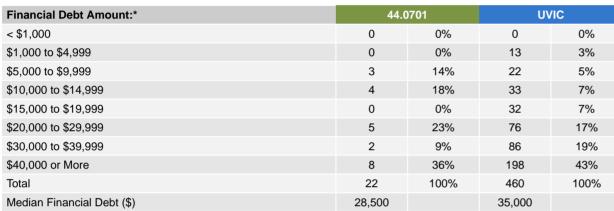

<sup>\*</sup> Percentage of respondents who identified this source

| ancial Debt Incurred to Finance Bac. Ed.:*      |    | 0701 | UVIC |     |
|-------------------------------------------------|----|------|------|-----|
| Incurred any form of financial debt             | 25 | 61%  | 545  | 48% |
| Incurred government-sponsored student loan debt | 19 | 46%  | 479  | 42% |

<sup>\*</sup> Percentage of respondents who provided data

<sup>\*</sup> Includes only cases where financial debt was incurred

<sup>\*</sup> Includes only cases where government-sponsored debt was incurred