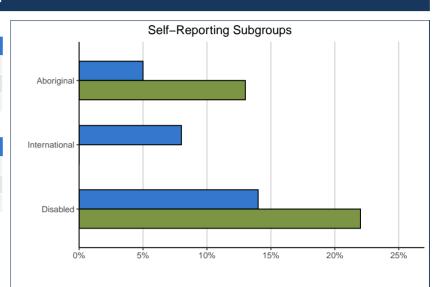

#### DEMOGRAPHIC INFORMATION

| Self-Reporting Subgroups: | 44.0701 |     | UVIC |     |
|---------------------------|---------|-----|------|-----|
| Disabled                  | 8       | 22% | 152  | 14% |
| International             | ~       | ~   | 94   | 8%  |
| Aboriginal                | 5       | 13% | 52   | 5%  |