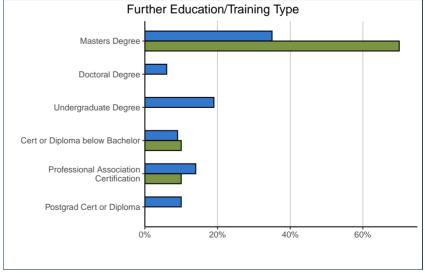

| Type of Formal Post–Secondary Education:    | 44. | 44.0701 |     | UVIC |  |
|---------------------------------------------|-----|---------|-----|------|--|
| Masters Degree                              | 7   | 70%     | 180 | 35%  |  |
| Doctoral Degree                             | 0   | 0%      | 28  | 6%   |  |
| Another Undergraduate Degree                | 0   | 0%      | 98  | 19%  |  |
| Certificate or Diploma below Bachelor level | 1   | 10%     | 47  | 9%   |  |
| Professional Association Certification      | 1   | 10%     | 71  | 14%  |  |
| Postgraduate Certificate or Diploma         | 0   | 0%      | 53  | 10%  |  |
| Other                                       | 1   | 10%     | 31  | 6%   |  |
| Total                                       | 10  | 100%    | 508 | 100% |  |