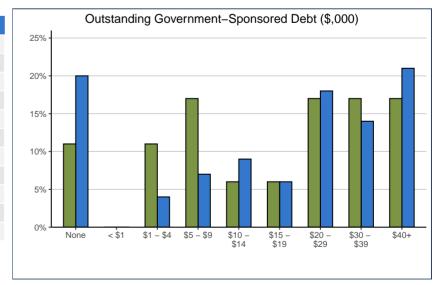

<sup>\*</sup> Includes only cases where government–sponsored debt was incurred, and valid "amount remaining" was provided

<sup>\*\*</sup> Median amounts shown are based on those who had remaining government student loan debt