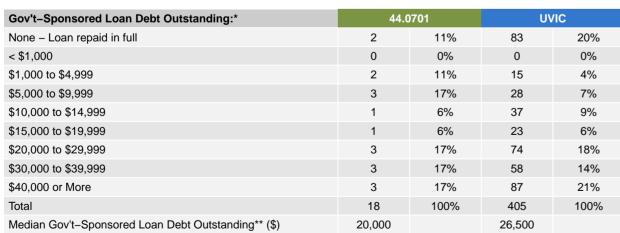

<sup>\*</sup> Includes only cases where government–sponsored debt was incurred, and valid "amount remaining" was provided

<sup>\*\*</sup> Median amounts shown are based on those who had remaining government student loan debt