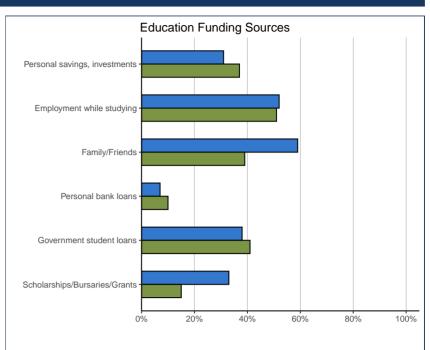

#### **EDUCATION FINANCING**

| Funding Sources (3 sources allowed):* | 44. | 44.0701 |       | /IC |
|---------------------------------------|-----|---------|-------|-----|
| Personal savings, investments         |     | 37%     | 354   | 31% |
| Employment while studying             |     | 51%     | 602   | 52% |
| Family/Friends                        | 16  | 39%     | 681   | 59% |
| Personal bank loans                   | 4   | 10%     | 78    | 7%  |
| Government student loans              | 17  | 41%     | 438   | 38% |
| Scholarships/Bursaries/Grants         | 6   | 15%     | 381   | 33% |
| Other                                 | 11  | 27%     | 292   | 25% |
| Total                                 | 41  |         | 1,148 |     |