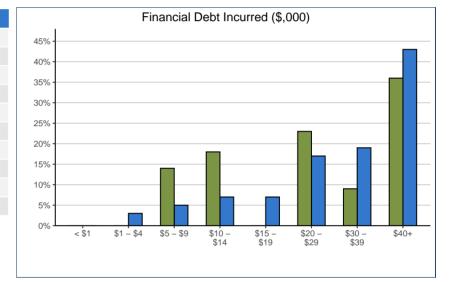

<sup>\*</sup> Percentage of respondents who identified this source

| ancial Debt Incurred to Finance Bac. Ed.:*      |    | 0701 | UVIC |     |
|-------------------------------------------------|----|------|------|-----|
| Incurred any form of financial debt             | 25 | 61%  | 545  | 48% |
| Incurred government-sponsored student loan debt | 19 | 46%  | 479  | 42% |

<sup>\*</sup> Percentage of respondents who provided data

<sup>\*</sup> Includes only cases where financial debt was incurred

<sup>\*</sup> Includes only cases where government-sponsored debt was incurred