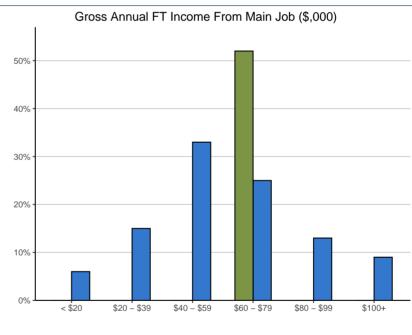

<sup>\*</sup>Of total valid responses

| 44.    | 44.0701                                     |                                                      | UVIC                                                                                                                                                                        |  |
|--------|---------------------------------------------|------------------------------------------------------|-----------------------------------------------------------------------------------------------------------------------------------------------------------------------------|--|
| 0      | 0%                                          | 46                                                   | 6%                                                                                                                                                                          |  |
| ~      | ~                                           | 111                                                  | 15%                                                                                                                                                                         |  |
| ~      | ~                                           | 251                                                  | 33%                                                                                                                                                                         |  |
| 16     | 52%                                         | 187                                                  | 25%                                                                                                                                                                         |  |
| ~      | ~                                           | 95                                                   | 13%                                                                                                                                                                         |  |
| 0      | 0%                                          | 69                                                   | 9%                                                                                                                                                                          |  |
| 31     | 100%                                        | 759                                                  | 100%                                                                                                                                                                        |  |
| 69,052 |                                             | 60,000                                               |                                                                                                                                                                             |  |
| 63,298 |                                             | 66,211                                               |                                                                                                                                                                             |  |
|        | 0<br>~<br>~<br>16<br>~<br>0<br>31<br>69,052 | 0 0%  ~ ~ ~  ~ ~  16 52%  ~ ~  0 0%  31 100%  69,052 | 0     0%     46       ~     ~     111       ~     251       16     52%     187       ~     ~     95       0     0%     69       31     100%     759       69,052     60,000 |  |