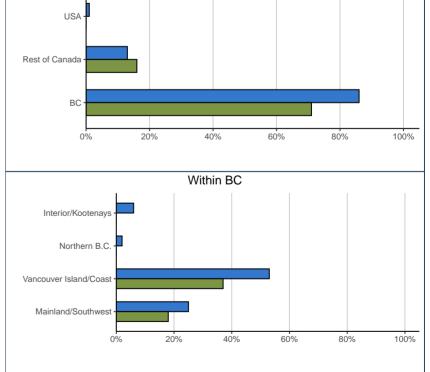

Place of Residence

| Place of Residence (at time of survey): | 44.0701 |      | UVIC  |      |
|-----------------------------------------|---------|------|-------|------|
| BC – Mainland/Southwest                 | 7       | 18%  | 250   | 25%  |
| BC - Vancouver Island/Coast             | 14      | 37%  | 532   | 53%  |
| BC – Northern B.C.                      | ~       | ~    | 22    | 2%   |
| BC – Interior/Kootenays                 | ~       | ~    | 60    | 6%   |
| BC Subtotal                             | 27      | 71%  | 864   | 86%  |
| Canada – Alberta                        | ~       | ~    | 62    | 6%   |
| Canada – Ontario                        | ~       | ~    | 41    | 4%   |
| Canada – Other                          | 6       | 16%  | 35    | 3%   |
| U.S.A.                                  | 0       | 0%   | 7     | 1%   |
| Non-BC Subtotal                         | 11      | 29%  | 145   | 14%  |
| Total                                   | 38      | 100% | 1,009 | 100% |