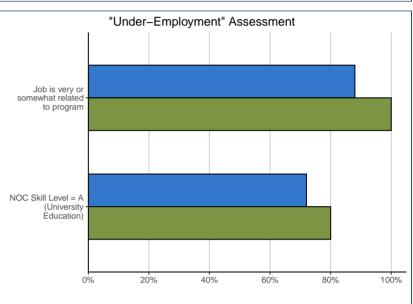

| "Under-employment" Assessment:              | 31.0501 |      | DOUG |     |
|---------------------------------------------|---------|------|------|-----|
| Job is very or somewhat related to program  | 11      | 100% | 155  | 88% |
| NOC Skill Level = A (University Education)* | 8       | 80%  | 115  | 72% |