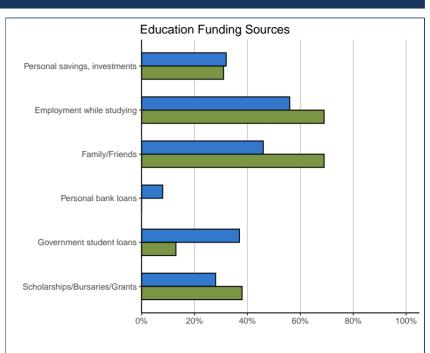

#### **EDUCATION FINANCING**

| Funding Sources (3 sources allowed):* | 31. | 31.0501 |     | DOUG |  |
|---------------------------------------|-----|---------|-----|------|--|
| Personal savings, investments         | 5   | 31%     | 61  | 32%  |  |
| Employment while studying             | 11  | 69%     | 106 | 56%  |  |
| Family/Friends                        | 11  | 69%     | 88  | 46%  |  |
| Personal bank loans                   | 0   | 0%      | 16  | 8%   |  |
| Government student loans              | 2   | 13%     | 70  | 37%  |  |
| Scholarships/Bursaries/Grants         | 6   | 38%     | 53  | 28%  |  |
| Other                                 | 2   | 13%     | 35  | 18%  |  |
| Total                                 | 16  |         | 190 |      |  |