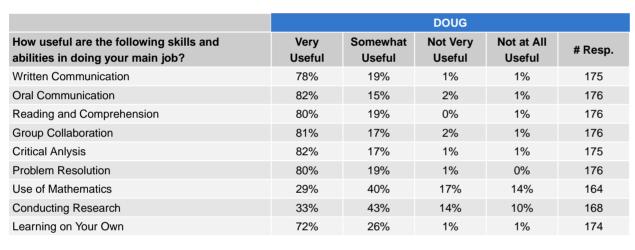

### SKILL DEVELOPMENT

|                                                 |                 |         | 31.0501             |                       |         |
|-------------------------------------------------|-----------------|---------|---------------------|-----------------------|---------|
| Skill Development: How helpful was institution? | Very<br>Helpful | Helpful | Not Very<br>Helpful | Not at All<br>Helpful | # Resp. |
| Written Communication                           | 25%             | 63%     | 13%                 | 0%                    | 16      |
| Oral Communication                              | 56%             | 44%     | 0%                  | 0%                    | 16      |
| Reading and Comprehension                       | 33%             | 67%     | 0%                  | 0%                    | 15      |
| Group Collaboration                             | 69%             | 31%     | 0%                  | 0%                    | 16      |
| Critical Anlysis                                | 44%             | 56%     | 0%                  | 0%                    | 16      |
| Problem Resolution                              | 38%             | 63%     | 0%                  | 0%                    | 16      |
| Use of Mathematics                              | 8%              | 85%     | 0%                  | 8%                    | 13      |
| Conducting Research                             | 47%             | 53%     | 0%                  | 0%                    | 15      |
| Learning on Your Own                            | 69%             | 31%     | 0%                  | 0%                    | 16      |