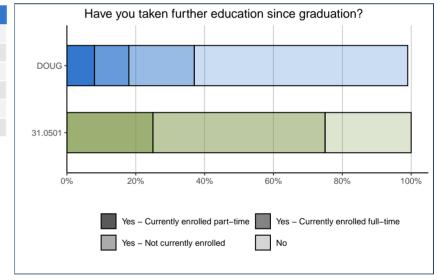

#### **FURTHER EDUCATION**

| Took further education since 2021 graduation: | 31.0501 |      | DO  | UG   |
|-----------------------------------------------|---------|------|-----|------|
| Yes                                           | 12      | 75%  | 72  | 38%  |
| Not currently enrolled                        | 8       | 50%  | 36  | 19%  |
| Currently enrolled full-time                  | 4       | 25%  | 19  | 10%  |
| Currently enrolled part-time                  | 0       | 0%   | 16  | 8%   |
| No                                            | 4       | 25%  | 119 | 62%  |
| Total                                         | 16      | 100% | 191 | 100% |