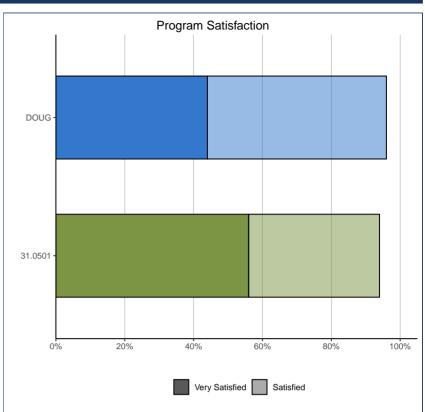

### **EDUCATION EVALUATION AND SKILL DEVELOPMENT**

| Program Satisfaction: | 31.0501 |      | DOUG |      |
|-----------------------|---------|------|------|------|
| Very Satisfied        | 9       | 56%  | 83   | 44%  |
| Satisfied             | 6       | 38%  | 99   | 52%  |
| Dissatisfied          | 1       | 6%   | 7    | 4%   |
| Very Dissatisfied     | 0       | 0%   | 1    | 1%   |
| Total                 | 16      | 100% | 190  | 100% |