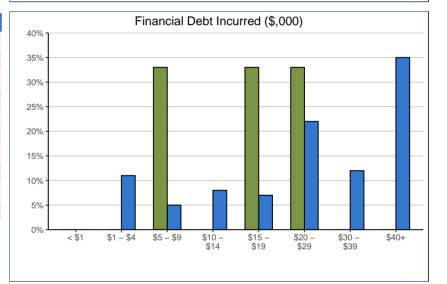

<sup>\*</sup> Percentage of respondents who identified this source

| Financial Debt Incurred to Finance Bac. Ed.:*   | 31.0501 |     | DOUG |     |
|-------------------------------------------------|---------|-----|------|-----|
| Incurred any form of financial debt             | 3       | 20% | 96   | 50% |
| Incurred government-sponsored student loan debt | 2       | 13% | 78   | 41% |

<sup>\*</sup> Percentage of respondents who provided data

<sup>\*</sup> Includes only cases where financial debt was incurred

<sup>\*</sup> Includes only cases where government-sponsored debt was incurred