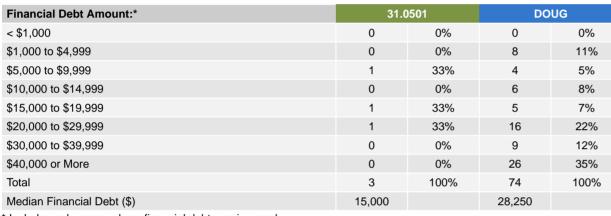

<sup>\*</sup> Percentage of respondents who identified this source

| Financial Debt Incurred to Finance Bac. Ed.:*   | 31.0501 |     | DOUG |     |
|-------------------------------------------------|---------|-----|------|-----|
| Incurred any form of financial debt             | 3       | 20% | 96   | 50% |
| Incurred government-sponsored student loan debt | 2       | 13% | 78   | 41% |

<sup>\*</sup> Percentage of respondents who provided data

<sup>\*</sup> Includes only cases where financial debt was incurred

<sup>\*</sup> Includes only cases where government-sponsored debt was incurred