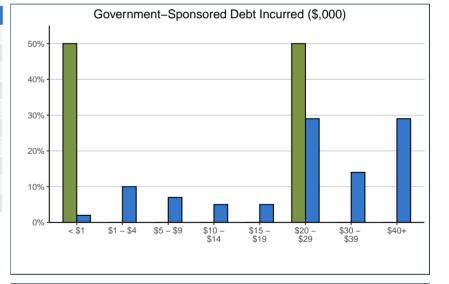

<sup>\*</sup> Percentage of respondents who identified this source

| Financial Debt Incurred to Finance Bac. Ed.:*   | 31.0501 |     | DOUG |     |
|-------------------------------------------------|---------|-----|------|-----|
| Incurred any form of financial debt             | 3       | 20% | 96   | 50% |
| Incurred government-sponsored student loan debt | 2       | 13% | 78   | 41% |

<sup>\*</sup> Percentage of respondents who provided data

<sup>\*</sup> Includes only cases where financial debt was incurred

<sup>\*</sup> Includes only cases where government-sponsored debt was incurred