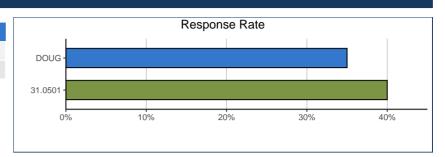

### RESPONSE RATE

| Survey Response Rate:                 | 31.0 | 31.0501 |     | UG   |
|---------------------------------------|------|---------|-----|------|
| Baccalaureate Graduates Survey Cohort | 40   | 100%    | 550 | 100% |
| Survey Respondents and Response Rate  | 16   | 40%     | 194 | 35%  |