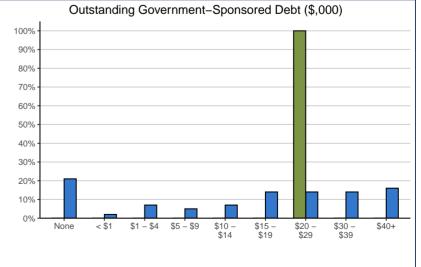

<sup>\*</sup> Includes only cases where government-sponsored debt was incurred, and valid "amount remaining" was provided

<sup>\*\*</sup> Median amounts shown are based on those who had remaining government student loan debt