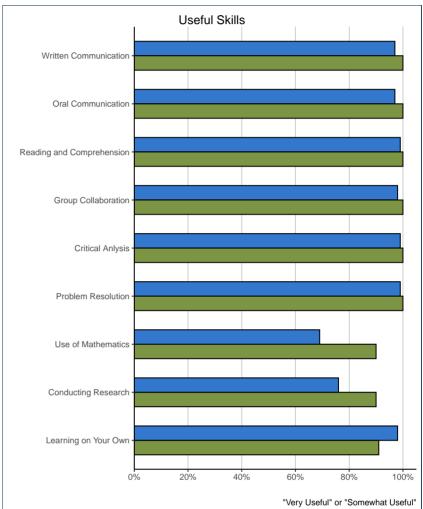

| 31.0501        |                                    |                                                                                                                                                                                                                                    |                                                                                                                                                                                                                                                                                                                                                                    |                                                                                                                                                                                                                                                                                                                                                                                                                                                                                                                                     |
|----------------|------------------------------------|------------------------------------------------------------------------------------------------------------------------------------------------------------------------------------------------------------------------------------|--------------------------------------------------------------------------------------------------------------------------------------------------------------------------------------------------------------------------------------------------------------------------------------------------------------------------------------------------------------------|-------------------------------------------------------------------------------------------------------------------------------------------------------------------------------------------------------------------------------------------------------------------------------------------------------------------------------------------------------------------------------------------------------------------------------------------------------------------------------------------------------------------------------------|
| Very<br>Useful | Somewhat<br>Useful                 | Not Very<br>Useful                                                                                                                                                                                                                 | Not at All<br>Useful                                                                                                                                                                                                                                                                                                                                               | # Resp.                                                                                                                                                                                                                                                                                                                                                                                                                                                                                                                             |
| 73%            | 27%                                | 0%                                                                                                                                                                                                                                 | 0%                                                                                                                                                                                                                                                                                                                                                                 | 11                                                                                                                                                                                                                                                                                                                                                                                                                                                                                                                                  |
| 73%            | 27%                                | 0%                                                                                                                                                                                                                                 | 0%                                                                                                                                                                                                                                                                                                                                                                 | 11                                                                                                                                                                                                                                                                                                                                                                                                                                                                                                                                  |
| 82%            | 18%                                | 0%                                                                                                                                                                                                                                 | 0%                                                                                                                                                                                                                                                                                                                                                                 | 11                                                                                                                                                                                                                                                                                                                                                                                                                                                                                                                                  |
| 91%            | 9%                                 | 0%                                                                                                                                                                                                                                 | 0%                                                                                                                                                                                                                                                                                                                                                                 | 11                                                                                                                                                                                                                                                                                                                                                                                                                                                                                                                                  |
| 91%            | 9%                                 | 0%                                                                                                                                                                                                                                 | 0%                                                                                                                                                                                                                                                                                                                                                                 | 11                                                                                                                                                                                                                                                                                                                                                                                                                                                                                                                                  |
| 91%            | 9%                                 | 0%                                                                                                                                                                                                                                 | 0%                                                                                                                                                                                                                                                                                                                                                                 | 11                                                                                                                                                                                                                                                                                                                                                                                                                                                                                                                                  |
| 30%            | 60%                                | 10%                                                                                                                                                                                                                                | 0%                                                                                                                                                                                                                                                                                                                                                                 | 10                                                                                                                                                                                                                                                                                                                                                                                                                                                                                                                                  |
| 40%            | 50%                                | 10%                                                                                                                                                                                                                                | 0%                                                                                                                                                                                                                                                                                                                                                                 | 10                                                                                                                                                                                                                                                                                                                                                                                                                                                                                                                                  |
| 73%            | 18%                                | 9%                                                                                                                                                                                                                                 | 0%                                                                                                                                                                                                                                                                                                                                                                 | 11                                                                                                                                                                                                                                                                                                                                                                                                                                                                                                                                  |
|                | Useful 73% 73% 82% 91% 91% 91% 40% | Useful         Useful           73%         27%           73%         27%           82%         18%           91%         9%           91%         9%           91%         9%           30%         60%           40%         50% | Very Useful         Somewhat Useful         Not Very Useful           73%         27%         0%           73%         27%         0%           82%         18%         0%           91%         9%         0%           91%         9%         0%           91%         9%         0%           30%         60%         10%           40%         50%         10% | Very Useful         Somewhat Useful         Not Very Useful         Not at All Useful           73%         27%         0%         0%           73%         27%         0%         0%           82%         18%         0%         0%           91%         9%         0%         0%           91%         9%         0%         0%           91%         9%         0%         0%           91%         9%         0%         0%           30%         60%         10%         0%           40%         50%         10%         0% |