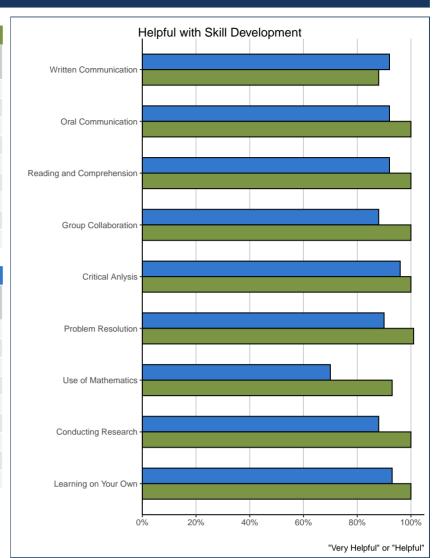

### SKILL DEVELOPMENT

|                                                 |                 |         | 31.0501             |                       |         |
|-------------------------------------------------|-----------------|---------|---------------------|-----------------------|---------|
| Skill Development: How helpful was institution? | Very<br>Helpful | Helpful | Not Very<br>Helpful | Not at All<br>Helpful | # Resp. |
| Written Communication                           | 25%             | 63%     | 13%                 | 0%                    | 16      |
| Oral Communication                              | 56%             | 44%     | 0%                  | 0%                    | 16      |
| Reading and Comprehension                       | 33%             | 67%     | 0%                  | 0%                    | 15      |
| Group Collaboration                             | 69%             | 31%     | 0%                  | 0%                    | 16      |
| Critical Anlysis                                | 44%             | 56%     | 0%                  | 0%                    | 16      |
| Problem Resolution                              | 38%             | 63%     | 0%                  | 0%                    | 16      |
| Use of Mathematics                              | 8%              | 85%     | 0%                  | 8%                    | 13      |
| Conducting Research                             | 47%             | 53%     | 0%                  | 0%                    | 15      |
| Learning on Your Own                            | 69%             | 31%     | 0%                  | 0%                    | 16      |

|                                                 |                 |         | DOUG                |                       |         |
|-------------------------------------------------|-----------------|---------|---------------------|-----------------------|---------|
| Skill Development: How helpful was institution? | Very<br>Helpful | Helpful | Not Very<br>Helpful | Not at All<br>Helpful | # Resp. |
| Written Communication                           | 29%             | 63%     | 7%                  | 1%                    | 189     |
| Oral Communication                              | 30%             | 62%     | 7%                  | 1%                    | 191     |
| Reading and Comprehension                       | 31%             | 61%     | 7%                  | 1%                    | 189     |
| Group Collaboration                             | 37%             | 51%     | 10%                 | 3%                    | 190     |
| Critical Anlysis                                | 38%             | 58%     | 3%                  | 1%                    | 192     |
| Problem Resolution                              | 24%             | 66%     | 9%                  | 2%                    | 189     |
| Use of Mathematics                              | 13%             | 57%     | 25%                 | 6%                    | 141     |
| Conducting Research                             | 31%             | 57%     | 10%                 | 2%                    | 187     |
| Learning on Your Own                            | 34%             | 59%     | 7%                  | 1%                    | 185     |