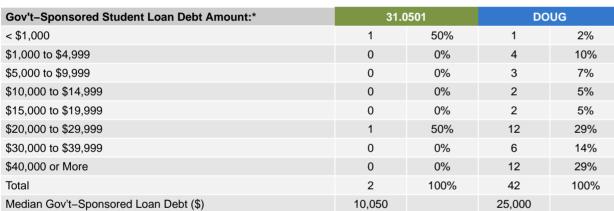

<sup>\*</sup> Percentage of respondents who identified this source

| Financial Debt Incurred to Finance Bac. Ed.:*   | 31.0501 |     | DOUG |     |
|-------------------------------------------------|---------|-----|------|-----|
| Incurred any form of financial debt             | 3       | 20% | 96   | 50% |
| Incurred government-sponsored student loan debt | 2       | 13% | 78   | 41% |

<sup>\*</sup> Percentage of respondents who provided data

<sup>\*</sup> Includes only cases where financial debt was incurred

<sup>\*</sup> Includes only cases where government-sponsored debt was incurred