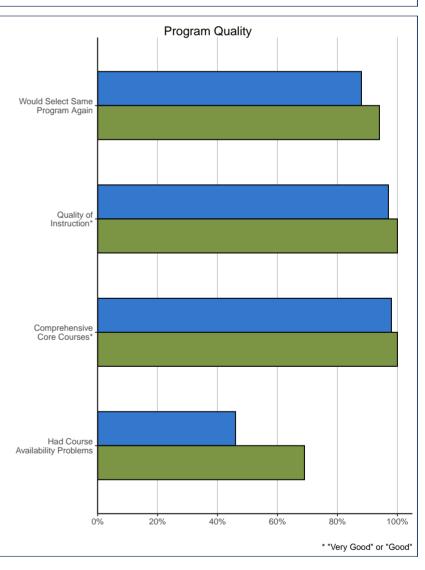

| Would select the same program again: | 31.0501 |     | DOUG |     |
|--------------------------------------|---------|-----|------|-----|
| Yes                                  | 15      | 94% | 152  | 88% |
| No                                   | 1       | 6%  | 20   | 12% |

| Quality of Instruction: | 31.0501 |      | DOUG |      |
|-------------------------|---------|------|------|------|
| Very Good               | 9       | 56%  | 75   | 39%  |
| Good                    | 7       | 44%  | 110  | 58%  |
| Poor                    | 0       | 0%   | 4    | 2%   |
| Very Poor               | 0       | 0%   | 1    | 1%   |
| Total                   | 16      | 100% | 190  | 100% |

| Comprehensiveness of Core Courses: | 31. | 31.0501 |     | DOUG |  |
|------------------------------------|-----|---------|-----|------|--|
| Very Good                          | 9   | 56%     | 84  | 44%  |  |
| Good                               | 7   | 44%     | 103 | 54%  |  |
| Poor                               | 0   | 0%      | 3   | 2%   |  |
| Very Poor                          | 0   | 0%      | 1   | 1%   |  |
| Total                              | 16  | 100%    | 191 | 100% |  |

| A 11 1 1111                              |         |     |      |     |
|------------------------------------------|---------|-----|------|-----|
| Course Availability:                     | 31.0501 |     | DOUG |     |
| Encountered course availability problems | 11      | 69% | 86   | 46% |