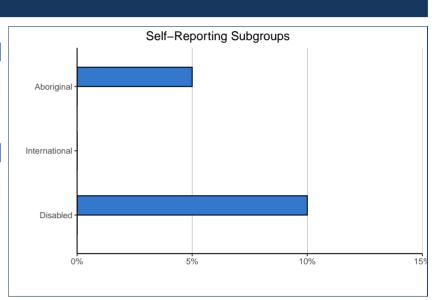

#### **DEMOGRAPHIC INFORMATION**

| Self-Reporting Subgroups: | 31.0501 |    | DOUG |     |
|---------------------------|---------|----|------|-----|
| Disabled                  | ~       | ~  | 19   | 10% |
| International             | 0       | 0% | ~    | ~   |
| Aboriginal                | 0       | 0% | 8    | 5%  |