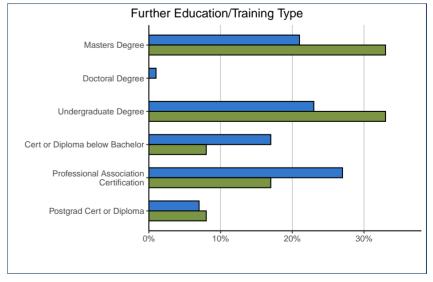

| Type of Formal Post–Secondary Education:    | 31. | 31.0501 |    | OUG  |
|---------------------------------------------|-----|---------|----|------|
| Masters Degree                              | 4   | 33%     | 15 | 21%  |
| Doctoral Degree                             | 0   | 0%      | 1  | 1%   |
| Another Undergraduate Degree                | 4   | 33%     | 16 | 23%  |
| Certificate or Diploma below Bachelor level | 1   | 8%      | 12 | 17%  |
| Professional Association Certification      | 2   | 17%     | 19 | 27%  |
| Postgraduate Certificate or Diploma         | 1   | 8%      | 5  | 7%   |
| Other                                       | 0   | 0%      | 2  | 3%   |
| Total                                       | 12  | 100%    | 70 | 100% |