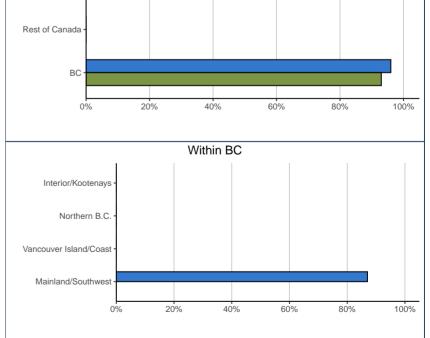

Place of Residence

USA

| Place of Residence (at time of survey): | 31.0501 |     | DOUG |      |
|-----------------------------------------|---------|-----|------|------|
| BC – Mainland/Southwest                 | ~ ~     |     | 151  | 87%  |
| BC - Vancouver Island/Coast             | ~       | ~   | ~    | ~    |
| BC – Northern B.C.                      | 0       | 0%  | ~    | ~    |
| BC – Interior/Kootenays                 | ~       | ~   | ~    | ~    |
| BC Subtotal                             | 14      | 93% | 166  | 96%  |
| Canada – Alberta                        | 0       | 0%  | ~    | ~    |
| Canada – Ontario                        | ~       | ~   | ~    | ~    |
| Canada – Other                          | 0       | 0%  | ~    | ~    |
| U.S.A.                                  | 0       | 0%  | 0    | 0%   |
| Non-BC Subtotal                         | ~       | ~   | 7    | 4%   |
| Total                                   | ~       | ~   | 173  | 100% |