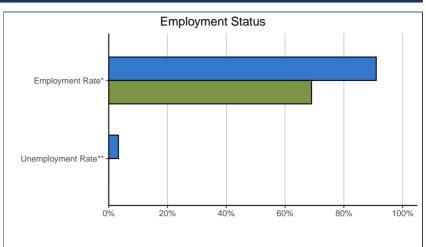

#### **EMPLOYMENT**

| Labour Fource Status:                     | 31. | 31.0501 |     | UG   |
|-------------------------------------------|-----|---------|-----|------|
| In Labour Force (working or seeking work) | 11  | 11 69%  |     | 95%  |
| Not in Labour Force                       | 5   | 31%     | 9   | 5%   |
| Total                                     | 16  | 100%    | 192 | 100% |
|                                           |     |         |     |      |
| Employment:                               | 31. | 31.0501 |     | OUG  |
| Employment Rate*                          | 11  | 69%     | 177 | 91%  |
| Unemployment Rate**                       | 0   | 0.0%    | 6   | 3.3% |