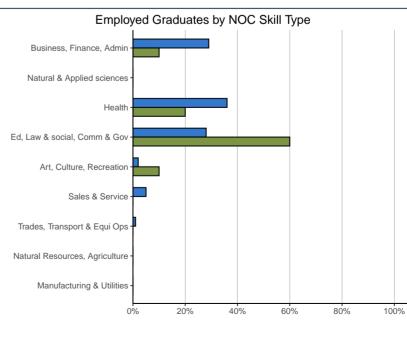

<sup>\*</sup>Where data provided

| NOC Skill Type of Main Job:                         | 31 | 31.0501 |     | DOUG |  |
|-----------------------------------------------------|----|---------|-----|------|--|
| Business, finance & administration                  | 1  | 10%     | 46  | 29%  |  |
| Natural & applied sciences & related                | 0  | 0%      | 0   | 0%   |  |
| Health                                              |    | 20%     | 57  | 36%  |  |
| Education, law and social, community & government   |    | 60%     | 44  | 28%  |  |
| Art, culture, recreation & sport                    | 1  | 10%     | 3   | 2%   |  |
| Sales & service                                     | 0  | 0%      | 8   | 5%   |  |
| Trades, transport & equipment operators & related   | 0  | 0%      | 2   | 1%   |  |
| Natural resources, agriculture & related production | 0  | 0%      | 0   | 0%   |  |
| Manufacturing & utilities                           | 0  | 0%      | 0   | 0%   |  |
| Total                                               | 10 | 100%    | 160 | 100% |  |