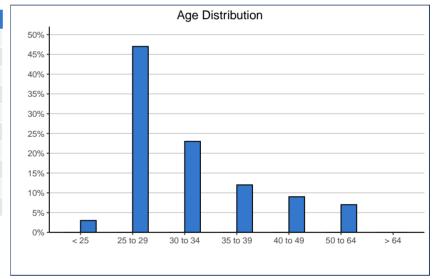

<sup>\*</sup>Due to zero or low counts, institution-reported "Non-binary" demographic data are not included.

| Age (at time of survey): | 31.0501 |      | DOUG |      |
|--------------------------|---------|------|------|------|
| < 25                     | 0       | 0%   | 5    | 3%   |
| 25 to 29                 | ~       | ~    | 91   | 47%  |
| 30 to 34                 | ~       | ~    | 44   | 23%  |
| 35 to 39                 | ~       | ~    | 23   | 12%  |
| 40 to 49                 | 0       | 0%   | 17   | 9%   |
| 50 to 64                 | 0       | 0%   | 14   | 7%   |
| > 64                     | 0       | 0%   | 0    | 0%   |
| Total                    | 16      | 100% | 194  | 100% |
| Median Age               | 27      |      | 30   |      |
| Average (mean) Age       | 28      |      | 32   |      |