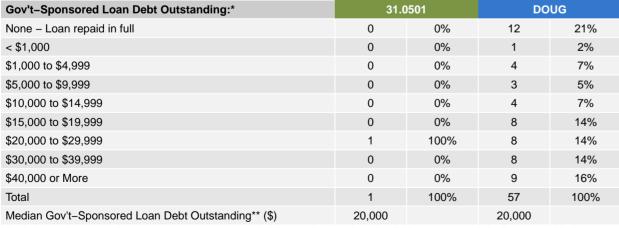

<sup>\*</sup> Percentage of respondents who provided data

<sup>\*</sup> Includes only cases where financial debt was incurred

<sup>\*</sup> Includes only cases where government-sponsored debt was incurred

<sup>\*</sup> Includes only cases where government-sponsored debt was incurred, and valid "amount remaining" was provided

<sup>\*\*</sup> Median amounts shown are based on those who had remaining government student loan debt