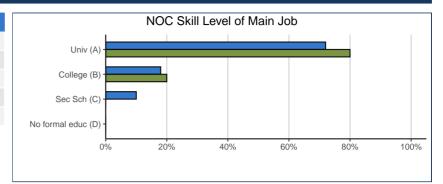

### EMPLOYMENT, continued

| NOC Skill Level of Main Job:                | 31.0501 |      | DOUG |      |
|---------------------------------------------|---------|------|------|------|
| A. University education                     | 8       | 80%  | 115  | 72%  |
| B. College education/trade apprenticeship   | 2       | 20%  | 29   | 18%  |
| C. Secondary school + job-specific training | 0       | 0%   | 16   | 10%  |
| D. No formal education                      | 0       | 0%   | 0    | 0%   |
| Total                                       | 10      | 100% | 160  | 100% |