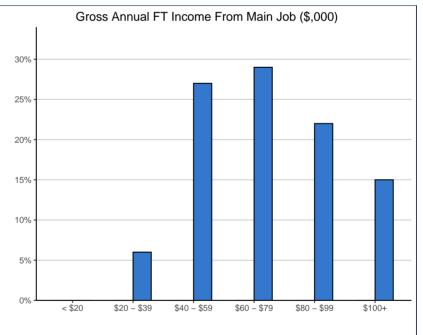

<sup>\*</sup>Of total valid responses

| Gross Annual Income from Main Job:*     | 31.    | 31.0501 |        | UG   |
|-----------------------------------------|--------|---------|--------|------|
| Less than \$20,000                      | 0      | 0%      | 0      | 0%   |
| \$20,000 to \$39,999                    | ~      | ~       | 8      | 6%   |
| \$40,000 to \$59,999                    | ~      | ~       | 36     | 27%  |
| \$60,000 to \$79,999                    | ~      | ~       | 38     | 29%  |
| \$80,000 to \$99,999                    | ~      | ~       | 29     | 22%  |
| \$100,000 and Above                     | 0      | 0%      | 20     | 15%  |
| Total                                   | 6      | 100%    | 131    | 100% |
| Median Annual Income (full-time) (\$)   | 56,000 |         | 72,154 |      |
| Average Annual Income (full-time) (\$)  | 57,295 |         | 76,183 |      |
| *************************************** |        |         |        |      |