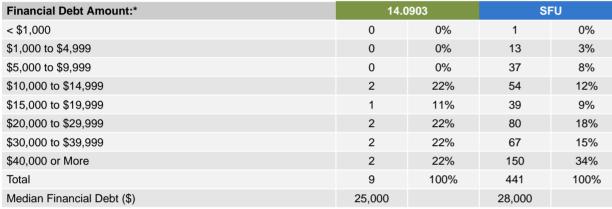

<sup>\*</sup> Percentage of respondents who identified this source

| Financial Debt Incurred to Finance Bac. Ed.:*   | 14.0903 |     | SFU |     |
|-------------------------------------------------|---------|-----|-----|-----|
| Incurred any form of financial debt             | 12      | 43% | 612 | 37% |
| Incurred government-sponsored student loan debt | 11      | 41% | 498 | 29% |

<sup>\*</sup> Percentage of respondents who provided data

<sup>\*</sup> Includes only cases where financial debt was incurred

<sup>\*</sup> Includes only cases where government-sponsored debt was incurred