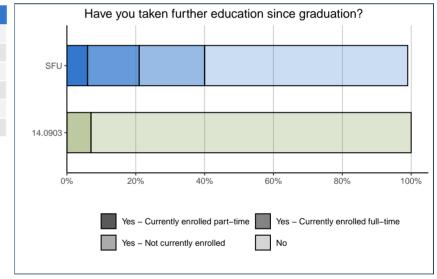

#### **FURTHER EDUCATION**

| Took further education since 2021 graduation: | 14.0903 |      | SFU   |      |
|-----------------------------------------------|---------|------|-------|------|
| Yes                                           | 2       | 7%   | 697   | 41%  |
| Not currently enrolled                        | 2       | 7%   | 327   | 19%  |
| Currently enrolled full-time                  | 0       | 0%   | 258   | 15%  |
| Currently enrolled part-time                  | 0       | 0%   | 103   | 6%   |
| No                                            | 26      | 93%  | 1,015 | 59%  |
| Total                                         | 28      | 100% | 1,712 | 100% |