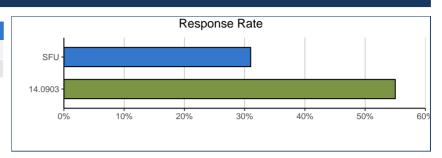

### RESPONSE RATE

| Survey Response Rate:                 | 14.0903 |      | SFU   |      |
|---------------------------------------|---------|------|-------|------|
| Baccalaureate Graduates Survey Cohort | 51      | 100% | 5,547 | 100% |
| Survey Respondents and Response Rate  | 28      | 55%  | 1,725 | 31%  |