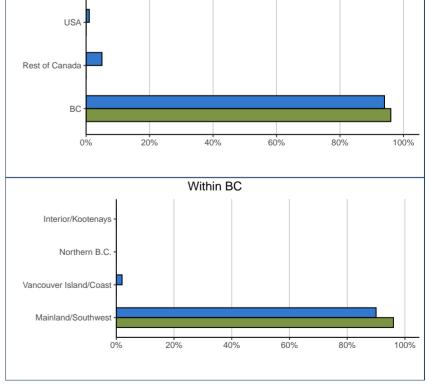

Place of Residence

| Place of Residence (at time of survey): | 14.0903 |     | SFU   |      |
|-----------------------------------------|---------|-----|-------|------|
| BC – Mainland/Southwest                 | 26      | 96% | 1,390 | 90%  |
| BC - Vancouver Island/Coast             | 0       | 0%  | 32    | 2%   |
| BC – Northern B.C.                      | 0       | 0%  | ~     | ~    |
| BC – Interior/Kootenays                 | 0       | 0%  | ~     | ~    |
| BC Subtotal                             | 26      | 96% | 1,446 | 94%  |
| Canada – Alberta                        | 0       | 0%  | 16    | 1%   |
| Canada – Ontario                        | ~       | ~   | 39    | 3%   |
| Canada – Other                          | 0       | 0%  | 18    | 1%   |
| U.S.A.                                  | 0       | 0%  | 17    | 1%   |
| Non-BC Subtotal                         | ~       | ~   | 90    | 6%   |
| Total                                   | ~       | ~   | 1,536 | 100% |