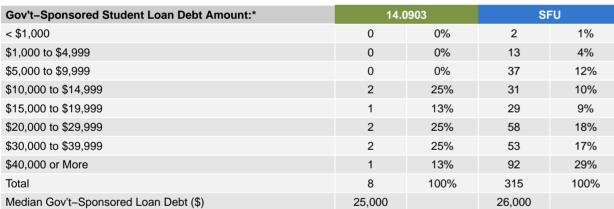

<sup>\*</sup> Percentage of respondents who identified this source

| Financial Debt Incurred to Finance Bac. Ed.:*   | 14.0903 |     | SFU |     |
|-------------------------------------------------|---------|-----|-----|-----|
| Incurred any form of financial debt             | 12      | 43% | 612 | 37% |
| Incurred government-sponsored student loan debt | 11      | 41% | 498 | 29% |

<sup>\*</sup> Percentage of respondents who provided data

<sup>\*</sup> Includes only cases where financial debt was incurred

<sup>\*</sup> Includes only cases where government-sponsored debt was incurred