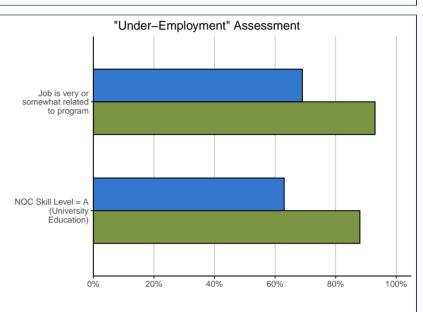

| "Under-employment" Assessment:              | 14.0 | 903 | SI  | =U  |
|---------------------------------------------|------|-----|-----|-----|
| Job is very or somewhat related to program  | 25   | 93% | 980 | 69% |
| NOC Skill Level = A (University Education)* | 23   | 88% | 801 | 63% |