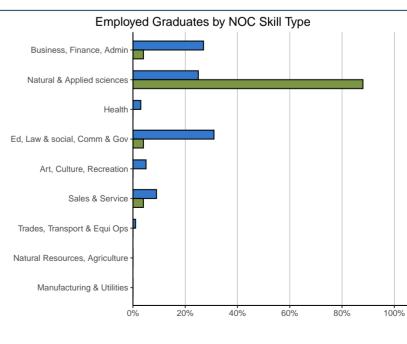

<sup>\*</sup>Where data provided

| NOC Skill Type of Main Job:                         | 14 | 14.0903 |       | SFU  |  |
|-----------------------------------------------------|----|---------|-------|------|--|
| Business, finance & administration                  | 1  | 4%      | 342   | 27%  |  |
| Natural & applied sciences & related                | 23 | 88%     | 314   | 25%  |  |
| Health                                              | 0  | 0%      | 41    | 3%   |  |
| Education, law and social, community & government   | 1  | 4%      | 389   | 31%  |  |
| Art, culture, recreation & sport                    | 0  | 0%      | 59    | 5%   |  |
| Sales & service                                     | 1  | 4%      | 110   | 9%   |  |
| Trades, transport & equipment operators & related   | 0  | 0%      | 13    | 1%   |  |
| Natural resources, agriculture & related production | 0  | 0%      | 2     | 0%   |  |
| Manufacturing & utilities                           | 0  | 0%      | 5     | 0%   |  |
| Total                                               | 26 | 100%    | 1,275 | 100% |  |