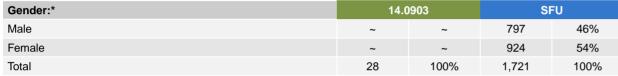

<sup>\*</sup>Due to zero or low counts, institution-reported "Non-binary" demographic data are not included.

| Age (at time of survey): | 14.0903 |      | SFU   |      |
|--------------------------|---------|------|-------|------|
| < 25                     | ~       | ~    | 200   | 12%  |
| 25 to 29                 | 22      | 79%  | 1,238 | 72%  |
| 30 to 34                 | ~       | ~    | 165   | 10%  |
| 35 to 39                 | ~       | ~    | 54    | 3%   |
| 40 to 49                 | 0       | 0%   | 53    | 3%   |
| 50 to 64                 | 0       | 0%   | ~     | ~    |
| > 64                     | 0       | 0%   | ~     | ~    |
| Total                    | 28      | 100% | 1,725 | 100% |
| Median Age               | 27      |      | 26    |      |
| Average (mean) Age       | 27      |      | 28    |      |