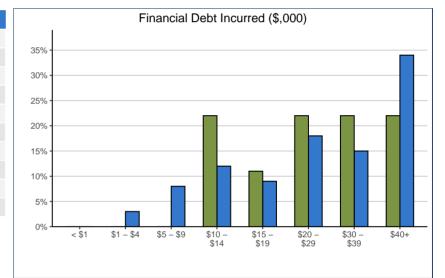

<sup>\*</sup> Percentage of respondents who identified this source

| Financial Debt Incurred to Finance Bac. Ed.:*   | 14.0903 |     | SFU |     |
|-------------------------------------------------|---------|-----|-----|-----|
| Incurred any form of financial debt             | 12      | 43% | 612 | 37% |
| Incurred government-sponsored student loan debt | 11      | 41% | 498 | 29% |

<sup>\*</sup> Percentage of respondents who provided data

<sup>\*</sup> Includes only cases where financial debt was incurred

<sup>\*</sup> Includes only cases where government-sponsored debt was incurred