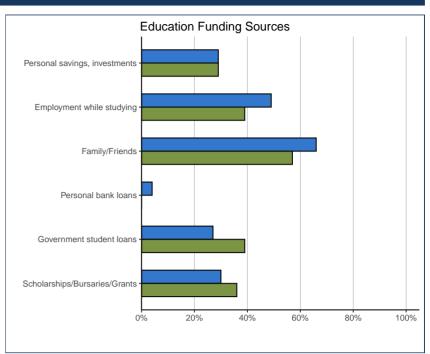

#### **EDUCATION FINANCING**

| Funding Sources (3 sources allowed):* | 14. | 14.0903 |       | ⁼U  |
|---------------------------------------|-----|---------|-------|-----|
| Personal savings, investments         |     | 29%     | 481   | 29% |
| Employment while studying             |     | 39%     | 824   | 49% |
| Family/Friends                        | 16  | 57%     | 1,104 | 66% |
| Personal bank loans                   | 0   | 0%      | 59    | 4%  |
| Government student loans              | 11  | 39%     | 457   | 27% |
| Scholarships/Bursaries/Grants         | 10  | 36%     | 498   | 30% |
| Other                                 | 14  | 50%     | 437   | 26% |
| Total                                 | 28  |         | 1,671 |     |