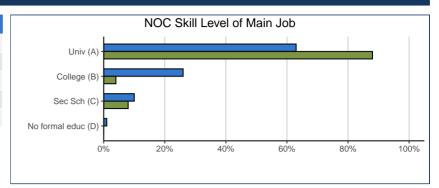

### EMPLOYMENT, continued

| NOC Skill Level of Main Job:                | 14.0903 |      | SFU   |      |
|---------------------------------------------|---------|------|-------|------|
| A. University education                     |         | 88%  | 801   | 63%  |
| B. College education/trade apprenticeship   | 1       | 4%   | 332   | 26%  |
| C. Secondary school + job-specific training | 2       | 8%   | 130   | 10%  |
| D. No formal education                      | 0       | 0%   | 16    | 1%   |
| Total                                       | 26      | 100% | 1,279 | 100% |