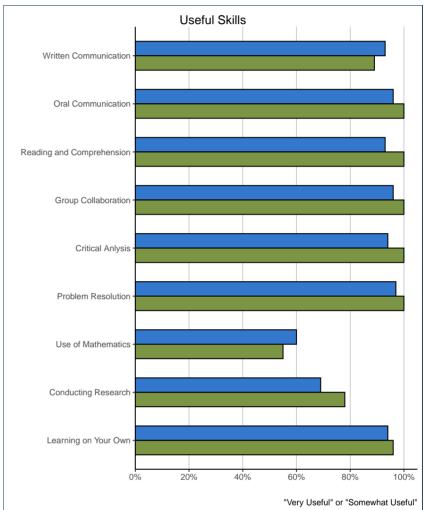

| 14.0903        |                                       |                                                                                                                                                                                                            |                                                                                                                                                                                                                                                                                                                                |                                                                                                                                                                                                                                                                                                                                                                                                                                                                                         |  |
|----------------|---------------------------------------|------------------------------------------------------------------------------------------------------------------------------------------------------------------------------------------------------------|--------------------------------------------------------------------------------------------------------------------------------------------------------------------------------------------------------------------------------------------------------------------------------------------------------------------------------|-----------------------------------------------------------------------------------------------------------------------------------------------------------------------------------------------------------------------------------------------------------------------------------------------------------------------------------------------------------------------------------------------------------------------------------------------------------------------------------------|--|
| Very<br>Useful | Somewhat<br>Useful                    | Not Very<br>Useful                                                                                                                                                                                         | Not at All<br>Useful                                                                                                                                                                                                                                                                                                           | # Resp.                                                                                                                                                                                                                                                                                                                                                                                                                                                                                 |  |
| 52%            | 37%                                   | 7%                                                                                                                                                                                                         | 4%                                                                                                                                                                                                                                                                                                                             | 27                                                                                                                                                                                                                                                                                                                                                                                                                                                                                      |  |
| 74%            | 26%                                   | 0%                                                                                                                                                                                                         | 0%                                                                                                                                                                                                                                                                                                                             | 27                                                                                                                                                                                                                                                                                                                                                                                                                                                                                      |  |
| 63%            | 37%                                   | 0%                                                                                                                                                                                                         | 0%                                                                                                                                                                                                                                                                                                                             | 27                                                                                                                                                                                                                                                                                                                                                                                                                                                                                      |  |
| 81%            | 19%                                   | 0%                                                                                                                                                                                                         | 0%                                                                                                                                                                                                                                                                                                                             | 27                                                                                                                                                                                                                                                                                                                                                                                                                                                                                      |  |
| 85%            | 15%                                   | 0%                                                                                                                                                                                                         | 0%                                                                                                                                                                                                                                                                                                                             | 27                                                                                                                                                                                                                                                                                                                                                                                                                                                                                      |  |
| 85%            | 15%                                   | 0%                                                                                                                                                                                                         | 0%                                                                                                                                                                                                                                                                                                                             | 27                                                                                                                                                                                                                                                                                                                                                                                                                                                                                      |  |
| 7%             | 48%                                   | 33%                                                                                                                                                                                                        | 11%                                                                                                                                                                                                                                                                                                                            | 27                                                                                                                                                                                                                                                                                                                                                                                                                                                                                      |  |
| 41%            | 37%                                   | 7%                                                                                                                                                                                                         | 15%                                                                                                                                                                                                                                                                                                                            | 27                                                                                                                                                                                                                                                                                                                                                                                                                                                                                      |  |
| 96%            | 0%                                    | 4%                                                                                                                                                                                                         | 0%                                                                                                                                                                                                                                                                                                                             | 27                                                                                                                                                                                                                                                                                                                                                                                                                                                                                      |  |
|                | Useful 52% 74% 63% 81% 85% 85% 7% 41% | Useful         Useful           52%         37%           74%         26%           63%         37%           81%         19%           85%         15%           7%         48%           41%         37% | Very Useful         Somewhat Useful         Not Very Useful           52%         37%         7%           74%         26%         0%           63%         37%         0%           81%         19%         0%           85%         15%         0%           7%         48%         33%           41%         37%         7% | Very Useful         Somewhat Useful         Not Very Useful         Not at All Useful           52%         37%         7%         4%           74%         26%         0%         0%           63%         37%         0%         0%           81%         19%         0%         0%           85%         15%         0%         0%           85%         15%         0%         0%           7%         48%         33%         11%           41%         37%         7%         15% |  |

|                                                                           | SFU            |                    |                    |                      |         |
|---------------------------------------------------------------------------|----------------|--------------------|--------------------|----------------------|---------|
| How useful are the following skills and abilities in doing your main job? | Very<br>Useful | Somewhat<br>Useful | Not Very<br>Useful | Not at All<br>Useful | # Resp. |
| Written Communication                                                     | 65%            | 28%                | 5%                 | 3%                   | 1,407   |
| Oral Communication                                                        | 73%            | 23%                | 3%                 | 1%                   | 1,404   |
| Reading and Comprehension                                                 | 66%            | 27%                | 4%                 | 2%                   | 1,407   |
| Group Collaboration                                                       | 74%            | 22%                | 3%                 | 1%                   | 1,407   |
| Critical Anlysis                                                          | 70%            | 24%                | 4%                 | 1%                   | 1,408   |
| Problem Resolution                                                        | 76%            | 21%                | 3%                 | 1%                   | 1,405   |
| Use of Mathematics                                                        | 24%            | 36%                | 24%                | 15%                  | 1,377   |
| Conducting Research                                                       | 33%            | 36%                | 17%                | 14%                  | 1,383   |
| Learning on Your Own                                                      | 65%            | 29%                | 4%                 | 2%                   | 1,402   |