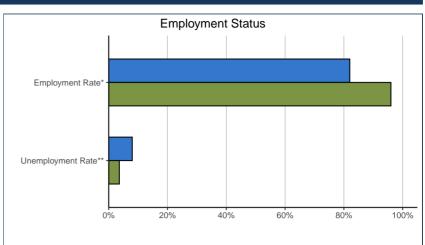

#### **EMPLOYMENT**

| Labour Fource Status:                     | 14 | 14.0903 |       | FU   |
|-------------------------------------------|----|---------|-------|------|
| In Labour Force (working or seeking work) | 28 | 100%    | 1,542 | 91%  |
| Not in Labour Force                       | 0  | 0%      | 150   | 9%   |
| Total                                     | 28 | 100%    | 1,692 | 100% |
|                                           |    |         |       |      |
| Employment:                               | 14 | 14.0903 |       | FU   |
| Employment Rate*                          | 27 | 96%     | 1,418 | 82%  |
| Inemployment Rate**                       | 1  | 3.6%    | 124   | 8.0% |