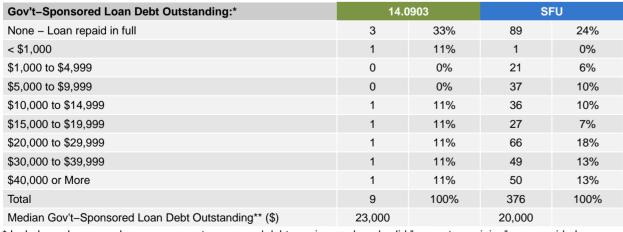

<sup>\*</sup> Percentage of respondents who provided data

<sup>\*</sup> Includes only cases where financial debt was incurred

<sup>\*</sup> Includes only cases where government-sponsored debt was incurred

<sup>\*</sup> Includes only cases where government–sponsored debt was incurred, and valid "amount remaining" was provided

<sup>\*\*</sup> Median amounts shown are based on those who had remaining government student loan debt