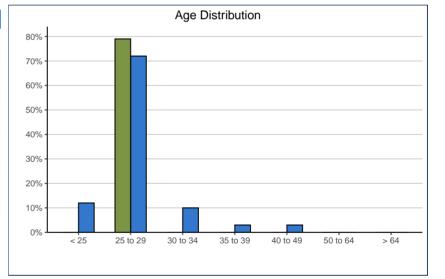

<sup>\*</sup>Due to zero or low counts, institution-reported "Non-binary" demographic data are not included.

| Age (at time of survey): | 14.0903 |      | SFU   |      |
|--------------------------|---------|------|-------|------|
| < 25                     | ~       | ~    | 200   | 12%  |
| 25 to 29                 | 22      | 79%  | 1,238 | 72%  |
| 30 to 34                 | ~       | ~    | 165   | 10%  |
| 35 to 39                 | ~       | ~    | 54    | 3%   |
| 40 to 49                 | 0       | 0%   | 53    | 3%   |
| 50 to 64                 | 0       | 0%   | ~     | ~    |
| > 64                     | 0       | 0%   | ~     | ~    |
| Total                    | 28      | 100% | 1,725 | 100% |
| Median Age               | 27      |      | 26    |      |
| Average (mean) Age       | 27      |      | 28    |      |