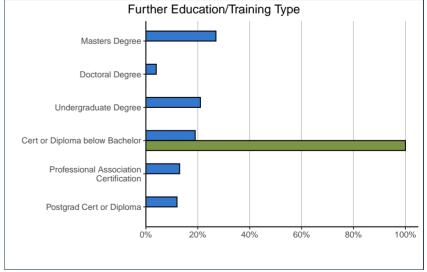

| Type of Formal Post–Secondary Education:    | 14 | 14.0903 |     | SFU  |  |
|---------------------------------------------|----|---------|-----|------|--|
| Masters Degree                              | 0  | 0%      | 185 | 27%  |  |
| Doctoral Degree                             | 0  | 0%      | 28  | 4%   |  |
| Another Undergraduate Degree                | 0  | 0%      | 147 | 21%  |  |
| Certificate or Diploma below Bachelor level | 2  | 100%    | 129 | 19%  |  |
| Professional Association Certification      | 0  | 0%      | 89  | 13%  |  |
| Postgraduate Certificate or Diploma         | 0  | 0%      | 81  | 12%  |  |
| Other                                       | 0  | 0%      | 31  | 4%   |  |
| Total                                       | 2  | 100%    | 690 | 100% |  |