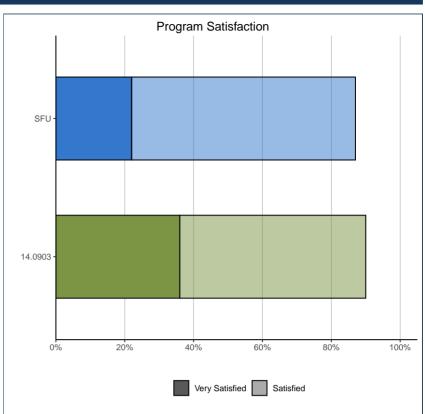

### **EDUCATION EVALUATION AND SKILL DEVELOPMENT**

| Program Satisfaction: | 14.0903 |      | SFU   |      |
|-----------------------|---------|------|-------|------|
| Very Satisfied        | 10      | 36%  | 366   | 22%  |
| Satisfied             | 15      | 54%  | 1,108 | 65%  |
| Dissatisfied          | 3       | 11%  | 177   | 10%  |
| Very Dissatisfied     | 0       | 0%   | 42    | 2%   |
| Total                 | 28      | 100% | 1,693 | 100% |