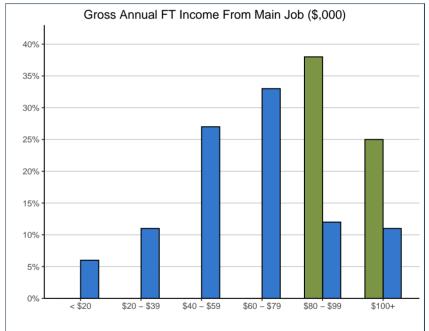

<sup>\*</sup>Of total valid responses

| Gross Annual Income from Main Job:*    | 14.0903 |      | SFU    |      |
|----------------------------------------|---------|------|--------|------|
| Less than \$20,000                     | 0       | 0%   | 59     | 6%   |
| \$20,000 to \$39,999                   | 0       | 0%   | 113    | 11%  |
| \$40,000 to \$59,999                   | ~       | ~    | 283    | 27%  |
| \$60,000 to \$79,999                   | ~       | ~    | 345    | 33%  |
| \$80,000 to \$99,999                   | 9       | 38%  | 122    | 12%  |
| \$100,000 and Above                    | 6       | 25%  | 110    | 11%  |
| Total                                  | 24      | 100% | 1,032  | 100% |
| Median Annual Income (full-time) (\$)  | 85,396  |      | 65,000 |      |
| Average Annual Income (full-time) (\$) | 87,600  |      | 69,847 |      |
| Average Annual Income (full-time) (\$) | 87,600  |      | 69,847 |      |