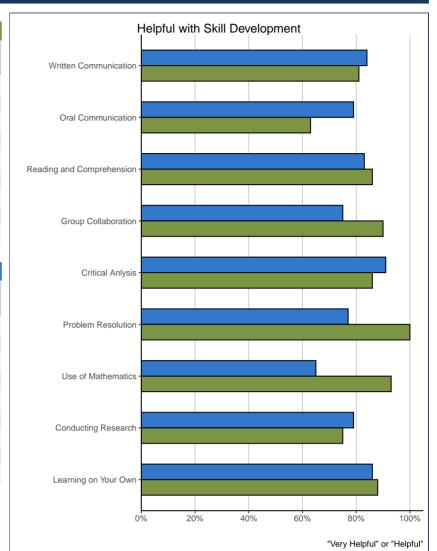

### SKILL DEVELOPMENT

|                                                 |                 |         | 14.0903             |                       |         |
|-------------------------------------------------|-----------------|---------|---------------------|-----------------------|---------|
| Skill Development: How helpful was institution? | Very<br>Helpful | Helpful | Not Very<br>Helpful | Not at All<br>Helpful | # Resp. |
| Written Communication                           | 11%             | 70%     | 15%                 | 4%                    | 27      |
| Oral Communication                              | 13%             | 50%     | 38%                 | 0%                    | 24      |
| Reading and Comprehension                       | 25%             | 61%     | 11%                 | 4%                    | 28      |
| Group Collaboration                             | 36%             | 54%     | 11%                 | 0%                    | 28      |
| Critical Anlysis                                | 36%             | 50%     | 11%                 | 4%                    | 28      |
| Problem Resolution                              | 29%             | 71%     | 0%                  | 0%                    | 28      |
| Use of Mathematics                              | 26%             | 67%     | 7%                  | 0%                    | 27      |
| Conducting Research                             | 33%             | 42%     | 21%                 | 4%                    | 24      |
| Learning on Your Own                            | 50%             | 38%     | 12%                 | 0%                    | 26      |

|                                                 | SFU             |         |                     |                       |         |
|-------------------------------------------------|-----------------|---------|---------------------|-----------------------|---------|
| Skill Development: How helpful was institution? | Very<br>Helpful | Helpful | Not Very<br>Helpful | Not at All<br>Helpful | # Resp. |
| Written Communication                           | 27%             | 57%     | 13%                 | 3%                    | 1,667   |
| Oral Communication                              | 23%             | 56%     | 19%                 | 3%                    | 1,660   |
| Reading and Comprehension                       | 26%             | 57%     | 15%                 | 2%                    | 1,682   |
| Group Collaboration                             | 23%             | 52%     | 20%                 | 5%                    | 1,691   |
| Critical Anlysis                                | 39%             | 52%     | 8%                  | 1%                    | 1,702   |
| Problem Resolution                              | 23%             | 54%     | 19%                 | 4%                    | 1,653   |
| Use of Mathematics                              | 20%             | 45%     | 27%                 | 8%                    | 1,376   |
| Conducting Research                             | 27%             | 52%     | 17%                 | 4%                    | 1,592   |
| Learning on Your Own                            | 35%             | 51%     | 10%                 | 3%                    | 1,677   |