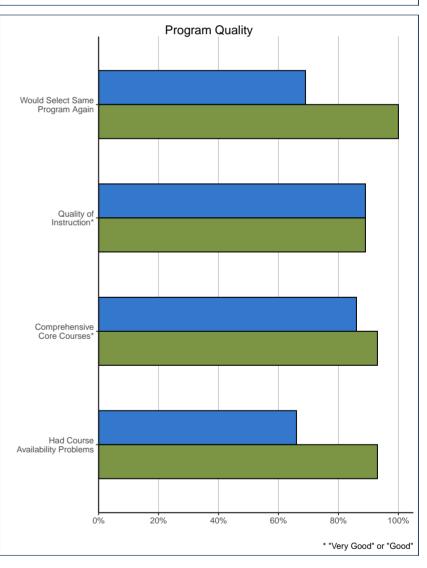

| Would select the same program again: | 14.0 | 0903 | SFU   |     |
|--------------------------------------|------|------|-------|-----|
| Yes                                  | 24   | 100% | 1,040 | 69% |
| No                                   | 0    | 0%   | 466   | 31% |

| Quality of Instruction: | 14.0903 |      | SFU   |      |
|-------------------------|---------|------|-------|------|
| Very Good               | 5       | 18%  | 383   | 22%  |
| Good                    | 20      | 71%  | 1,141 | 67%  |
| Poor                    | 3       | 11%  | 157   | 9%   |
| Very Poor               | 0       | 0%   | 30    | 2%   |
| Total                   | 28      | 100% | 1,711 | 100% |

| Comprehensiveness of Core Courses: | 14.0 | 14.0903 |       | SFU  |  |
|------------------------------------|------|---------|-------|------|--|
| Very Good                          | 8    | 30%     | 387   | 23%  |  |
| Good                               | 17   | 63%     | 1,062 | 63%  |  |
| Poor                               | 2    | 7%      | 191   | 11%  |  |
| Very Poor                          | 0    | 0%      | 37    | 2%   |  |
| Total                              | 27   | 100%    | 1,677 | 100% |  |

| Course Availability:                     | 14.0 | 903 | SFU   |     |
|------------------------------------------|------|-----|-------|-----|
| Encountered course availability problems | 25   | 93% | 1,122 | 66% |