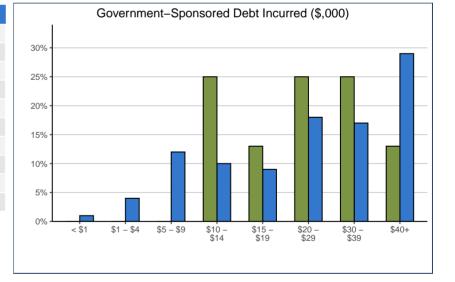

<sup>\*</sup> Percentage of respondents who identified this source

| Financial Debt Incurred to Finance Bac. Ed.:*   | 14.0903 |     | SFU |     |
|-------------------------------------------------|---------|-----|-----|-----|
| Incurred any form of financial debt             | 12      | 43% | 612 | 37% |
| Incurred government-sponsored student loan debt | 11      | 41% | 498 | 29% |

<sup>\*</sup> Percentage of respondents who provided data

<sup>\*</sup> Includes only cases where financial debt was incurred

<sup>\*</sup> Includes only cases where government-sponsored debt was incurred