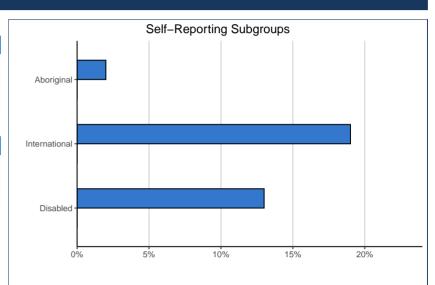

#### **DEMOGRAPHIC INFORMATION**

| Self-Reporting Subgroups: | 14.0903 |    | SFU |     |
|---------------------------|---------|----|-----|-----|
| Disabled                  | 0       | 0% | 205 | 13% |
| International             | ~       | ~  | 333 | 19% |
| Aboriginal                | ~       | ~  | 31  | 2%  |
|                           |         |    |     |     |
|                           |         |    |     |     |