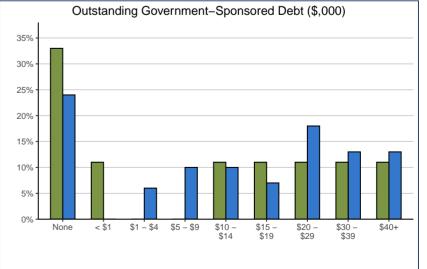

<sup>\*</sup> Includes only cases where government–sponsored debt was incurred, and valid "amount remaining" was provided

<sup>\*\*</sup> Median amounts shown are based on those who had remaining government student loan debt