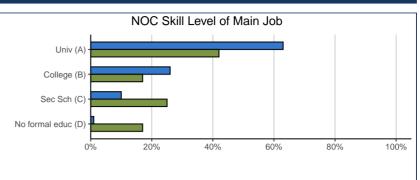

### EMPLOYMENT, continued

| NOC Skill Level of Main Job:                | 31.0505 |      | SFU   |      |
|---------------------------------------------|---------|------|-------|------|
| A. University education                     | 5       | 42%  | 801   | 63%  |
| B. College education/trade apprenticeship   | 2       | 17%  | 332   | 26%  |
| C. Secondary school + job-specific training | 3       | 25%  | 130   | 10%  |
| D. No formal education                      | 2       | 17%  | 16    | 1%   |
| Total                                       | 12      | 100% | 1,279 | 100% |