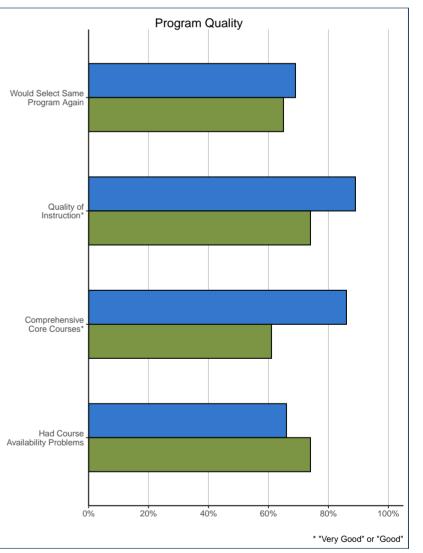

| Would select the same program again: | 31.0505 |     | SF    | Ū   |
|--------------------------------------|---------|-----|-------|-----|
| Yes                                  | 11      | 65% | 1,040 | 69% |
| No                                   | 6       | 35% | 466   | 31% |

| Quality of Instruction: | 31.0505 |      | SFU   |      |
|-------------------------|---------|------|-------|------|
| Very Good               | 3       | 13%  | 383   | 22%  |
| Good                    | 14      | 61%  | 1,141 | 67%  |
| Poor                    | 6       | 26%  | 157   | 9%   |
| Very Poor               | 0       | 0%   | 30    | 2%   |
| Total                   | 23      | 100% | 1,711 | 100% |

| Comprehensiveness of Core Courses: | 31.0505 |      | SFU   |      |
|------------------------------------|---------|------|-------|------|
| Very Good                          | 2       | 9%   | 387   | 23%  |
| Good                               | 12      | 52%  | 1,062 | 63%  |
| Poor                               | 9       | 39%  | 191   | 11%  |
| Very Poor                          | 0       | 0%   | 37    | 2%   |
| Total                              | 23      | 100% | 1,677 | 100% |

| Course Availability:                     | 31.0505 |     | SFU   |     |
|------------------------------------------|---------|-----|-------|-----|
| Encountered course availability problems | 17      | 74% | 1,122 | 66% |