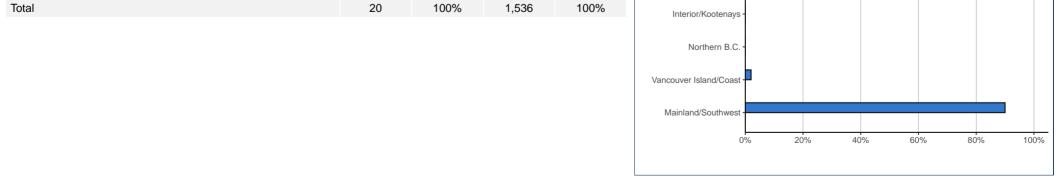

| Place of Residence (at time of survey): | 31. | 31.0505 |       | SFU |  |
|-----------------------------------------|-----|---------|-------|-----|--|
| BC – Mainland/Southwest                 | ~   | ~       | 1,390 | 90% |  |
| BC – Vancouver Island/Coast             | ~   | ~       | 32    | 2%  |  |
| BC – Northern B.C.                      | ~   | ~       | ~     | ~   |  |
| BC – Interior/Kootenays                 | ~   | ~       | ~     | ~   |  |
| BC Subtotal                             | 20  | 100%    | 1,446 | 94% |  |
| Canada – Alberta                        | 0   | 0%      | 16    | 1%  |  |
| Canada – Ontario                        | 0   | 0%      | 39    | 3%  |  |
| Canada – Other                          | 0   | 0%      | 18    | 1%  |  |
| U.S.A.                                  | 0   | 0%      | 17    | 1%  |  |
| Non-BC Subtotal                         | 0   | 0%      | 90    | 6%  |  |
|                                         |     |         |       |     |  |