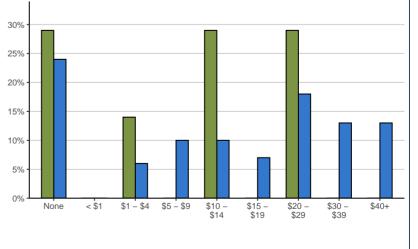

Includes only cases where government-sponsored debt was incurred

| Gov't-Sponsored Loan Debt Outstanding:*             | 31.0505 |      | SI     | =U   |
|-----------------------------------------------------|---------|------|--------|------|
| None – Loan repaid in full                          | 2       | 29%  | 89     | 24%  |
| < \$1,000                                           | 0       | 0%   | 1      | 0%   |
| \$1,000 to \$4,999                                  | 1       | 14%  | 21     | 6%   |
| \$5,000 to \$9,999                                  | 0       | 0%   | 37     | 10%  |
| \$10,000 to \$14,999                                | 2       | 29%  | 36     | 10%  |
| \$15,000 to \$19,999                                | 0       | 0%   | 27     | 7%   |
| \$20,000 to \$29,999                                | 2       | 29%  | 66     | 18%  |
| \$30,000 to \$39,999                                | 0       | 0%   | 49     | 13%  |
| \$40,000 or More                                    | 0       | 0%   | 50     | 13%  |
| Total                                               | 7       | 100% | 376    | 100% |
| Median Gov't-Sponsored Loan Debt Outstanding** (\$) | 14,000  |      | 20,000 |      |

Outstanding Government–Sponsored Debt (\$,000)

\* Includes only cases where government-sponsored debt was incurred, and valid "amount remaining" was provided \*\* Median amounts shown are based on those who had remaining government student loan debt