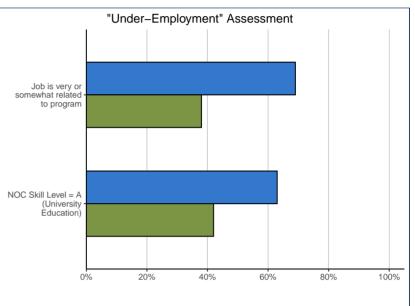

| "Under-employment" Assessment:              | 31.( | 0505 | SI  | U   |
|---------------------------------------------|------|------|-----|-----|
| Job is very or somewhat related to program  | 5    | 38%  | 980 | 69% |
| NOC Skill Level = A (University Education)* | 5    | 42%  | 801 | 63% |
| *Of total valid responses                   |      |      |     |     |