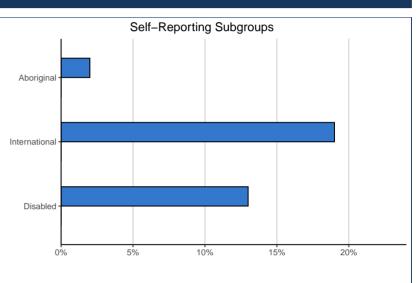

#### Self-Reporting Subgroups: 31.0505 SFU Disabled 205 13% ~ ~ International 333 19% ~ ~ Aboriginal 0 0% 31 2%

| Gender:*                                                                                        | 31.0505 |      | SFU   |      |  |
|-------------------------------------------------------------------------------------------------|---------|------|-------|------|--|
| Male                                                                                            | 12      | 52%  | 797   | 46%  |  |
| Female                                                                                          | 11      | 48%  | 924   | 54%  |  |
| Total                                                                                           | 23      | 100% | 1,721 | 100% |  |
| Due to zero or low counts, institution-reported "Non-binary" demographic data are not included. |         |      |       |      |  |