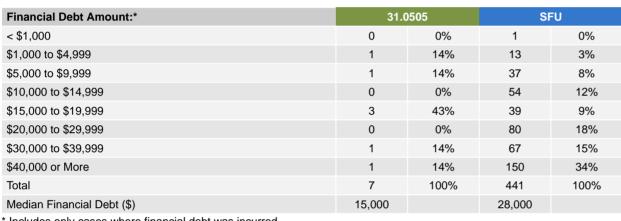

\* Includes only cases where financial debt was incurred

| Gov't-Sponsored Student Loan Debt Amount:* | 31.    | 0505 | S      | FU   |
|--------------------------------------------|--------|------|--------|------|
| < \$1,000                                  | 0      | 0%   | 2      | 1%   |
| \$1,000 to \$4,999                         | 1      | 14%  | 13     | 4%   |
| \$5,000 to \$9,999                         | 1      | 14%  | 37     | 12%  |
| \$10,000 to \$14,999                       | 1      | 14%  | 31     | 10%  |
| \$15,000 to \$19,999                       | 2      | 29%  | 29     | 9%   |
| \$20,000 to \$29,999                       | 0      | 0%   | 58     | 18%  |
| \$30,000 to \$39,999                       | 2      | 29%  | 53     | 17%  |
| \$40,000 or More                           | 0      | 0%   | 92     | 29%  |
| Total                                      | 7      | 100% | 315    | 100% |
| Median Gov't-Sponsored Loan Debt (\$)      | 15,000 |      | 26,000 |      |