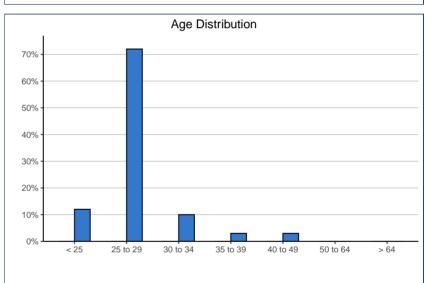

| Age (at time of survey): | 31.0505 |      | SFU   |      |
|--------------------------|---------|------|-------|------|
| < 25                     | ~       | ~    | 200   | 12%  |
| 25 to 29                 | ~       | ~    | 1,238 | 72%  |
| 30 to 34                 | ~       | ~    | 165   | 10%  |
| 35 to 39                 | 0       | 0%   | 54    | 3%   |
| 40 to 49                 | 0       | 0%   | 53    | 3%   |
| 50 to 64                 | 0       | 0%   | ~     | ~    |
| > 64                     | 0       | 0%   | ~     | ~    |
| Total                    | 23      | 100% | 1,725 | 100% |
| Median Age               | 26      |      | 26    |      |
| Average (mean) Age       | 26      |      | 28    |      |