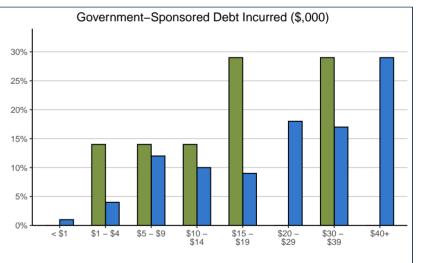

\* Includes only cases where financial debt was incurred

| Gov't-Sponsored Student Loan Debt Amount:* | 31.    | 0505 | S      | FU   |
|--------------------------------------------|--------|------|--------|------|
| < \$1,000                                  | 0      | 0%   | 2      | 1%   |
| \$1,000 to \$4,999                         | 1      | 14%  | 13     | 4%   |
| \$5,000 to \$9,999                         | 1      | 14%  | 37     | 12%  |
| \$10,000 to \$14,999                       | 1      | 14%  | 31     | 10%  |
| \$15,000 to \$19,999                       | 2      | 29%  | 29     | 9%   |
| \$20,000 to \$29,999                       | 0      | 0%   | 58     | 18%  |
| \$30,000 to \$39,999                       | 2      | 29%  | 53     | 17%  |
| \$40,000 or More                           | 0      | 0%   | 92     | 29%  |
| Total                                      | 7      | 100% | 315    | 100% |
| Median Gov't-Sponsored Loan Debt (\$)      | 15,000 |      | 26,000 |      |