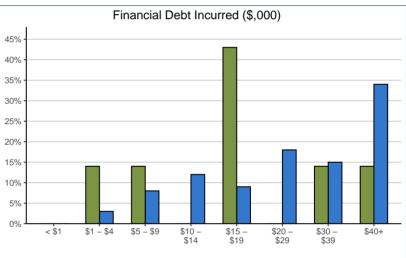

\* Includes only cases where financial debt was incurred

| Gov't-Sponsored Student Loan Debt Amount:* | 31.    | 0505 | S      | FU   |
|--------------------------------------------|--------|------|--------|------|
| < \$1,000                                  | 0      | 0%   | 2      | 1%   |
| \$1,000 to \$4,999                         | 1      | 14%  | 13     | 4%   |
| \$5,000 to \$9,999                         | 1      | 14%  | 37     | 12%  |
| \$10,000 to \$14,999                       | 1      | 14%  | 31     | 10%  |
| \$15,000 to \$19,999                       | 2      | 29%  | 29     | 9%   |
| \$20,000 to \$29,999                       | 0      | 0%   | 58     | 18%  |
| \$30,000 to \$39,999                       | 2      | 29%  | 53     | 17%  |
| \$40,000 or More                           | 0      | 0%   | 92     | 29%  |
| Total                                      | 7      | 100% | 315    | 100% |
| Median Gov't-Sponsored Loan Debt (\$)      | 15,000 |      | 26,000 |      |