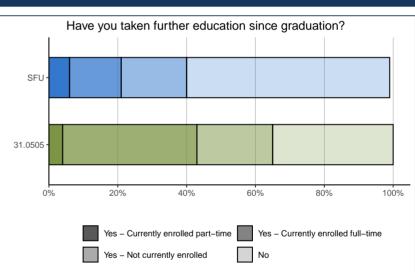

#### FURTHER EDUCATION

|    |                  |                                                                                      | =U                                                                                                                                     |
|----|------------------|--------------------------------------------------------------------------------------|----------------------------------------------------------------------------------------------------------------------------------------|
| 15 | 65%              | 697                                                                                  | 41%                                                                                                                                    |
| 5  | 22%              | 327                                                                                  | 19%                                                                                                                                    |
| 9  | 39%              | 258                                                                                  | 15%                                                                                                                                    |
| 1  | 4%               | 103                                                                                  | 6%                                                                                                                                     |
| 8  | 35%              | 1,015                                                                                | 59%                                                                                                                                    |
| 23 | 100%             | 1,712                                                                                | 100%                                                                                                                                   |
|    | 5<br>9<br>1<br>8 | 5         22%           9         39%           1         4%           8         35% | 5         22%         327           9         39%         258           1         4%         103           8         35%         1,015 |