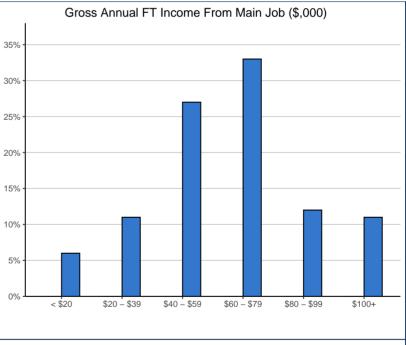

| Gross Annual Income from Main Job:*                                                                                                                                                                                                                                                 | 31.0                                    | 0505                                      | SI                                               | =U                                        |
|-------------------------------------------------------------------------------------------------------------------------------------------------------------------------------------------------------------------------------------------------------------------------------------|-----------------------------------------|-------------------------------------------|--------------------------------------------------|-------------------------------------------|
| Less than \$20,000                                                                                                                                                                                                                                                                  | ~                                       | ~                                         | 59                                               | 6%                                        |
| \$20,000 to \$39,999                                                                                                                                                                                                                                                                | ~                                       | ~                                         | 113                                              | 11%                                       |
| \$40,000 to \$59,999                                                                                                                                                                                                                                                                | ~                                       | ~                                         | 283                                              | 27%                                       |
| \$60,000 to \$79,999                                                                                                                                                                                                                                                                | ~                                       | ~                                         | 345                                              | 33%                                       |
| \$80,000 to \$99,999                                                                                                                                                                                                                                                                | ~                                       | ~                                         | 122                                              | 12%                                       |
| \$100,000 and Above                                                                                                                                                                                                                                                                 | 0                                       | 0%                                        | 110                                              | 11%                                       |
| Total                                                                                                                                                                                                                                                                               | 12                                      | 100%                                      | 1,032                                            | 100%                                      |
| Median Annual Income (full-time) (\$)                                                                                                                                                                                                                                               | 62,496                                  |                                           | 65,000                                           |                                           |
| Average Annual Income (full-time) (\$)                                                                                                                                                                                                                                              | 64,609                                  |                                           | 69.847                                           |                                           |
|                                                                                                                                                                                                                                                                                     | 04,009                                  |                                           | 00,011                                           |                                           |
| Where data provided                                                                                                                                                                                                                                                                 | 04,009                                  |                                           | 00,011                                           |                                           |
| Where data provided NOC Skill Type of Main Job:                                                                                                                                                                                                                                     | 31.0                                    | 0505                                      | SI                                               |                                           |
| Where data provided <b>NOC Skill Type of Main Job:</b> Business, finance & administration                                                                                                                                                                                           |                                         | 8%                                        | SF<br>342                                        | 27%                                       |
| Where data provided NOC Skill Type of Main Job: Business, finance & administration                                                                                                                                                                                                  | 31.0                                    |                                           | SI                                               |                                           |
| Where data provided NOC Skill Type of Main Job: Business, finance & administration Natural & applied sciences & related                                                                                                                                                             | 31.(                                    | 8%                                        | SF<br>342                                        | 27%                                       |
| Where data provided NOC Skill Type of Main Job: Business, finance & administration Natural & applied sciences & related Health                                                                                                                                                      | 31.0<br>1<br>0                          | 8%<br>0%                                  | SI<br>342<br>314                                 | 27%<br>25%                                |
| Where data provided NOC Skill Type of Main Job:                                                                                                                                                                                                                                     | 31.0<br>1<br>0<br>4                     | 8%<br>0%<br>33%                           | SF<br>342<br>314<br>41                           | 27%<br>25%<br>3%                          |
| Where data provided NOC Skill Type of Main Job: Business, finance & administration Natural & applied sciences & related Health Education, law and social, community & government                                                                                                    | 31.0<br>1<br>0<br>4<br>3                | 8%<br>0%<br>33%<br>25%                    | SF<br>342<br>314<br>41<br>389                    | 27%<br>25%<br>3%<br>31%                   |
| Where data provided NOC Skill Type of Main Job: Business, finance & administration Natural & applied sciences & related Health Education, law and social, community & government Art, culture, recreation & sport                                                                   | 31.0<br>1<br>0<br>4<br>3<br>0           | 8%<br>0%<br>33%<br>25%<br>0%              | SF<br>342<br>314<br>41<br>389<br>59              | 27%<br>25%<br>3%<br>31%<br>5%             |
| Where data provided NOC Skill Type of Main Job: Business, finance & administration Natural & applied sciences & related Health Education, law and social, community & government Art, culture, recreation & sport Sales & service                                                   | 31.0<br>1<br>0<br>4<br>3<br>0<br>2      | 8%<br>0%<br>33%<br>25%<br>0%<br>17%       | SF<br>342<br>314<br>41<br>389<br>59<br>110       | 27%<br>25%<br>3%<br>31%<br>5%<br>9%       |
| Where data provided NOC Skill Type of Main Job: Business, finance & administration Natural & applied sciences & related Health Education, law and social, community & government Art, culture, recreation & sport Sales & service Trades, transport & equipment operators & related | 31.0<br>1<br>0<br>4<br>3<br>0<br>2<br>1 | 8%<br>0%<br>33%<br>25%<br>0%<br>17%<br>8% | SF<br>342<br>314<br>41<br>389<br>59<br>110<br>13 | 27%<br>25%<br>3%<br>31%<br>5%<br>9%<br>1% |