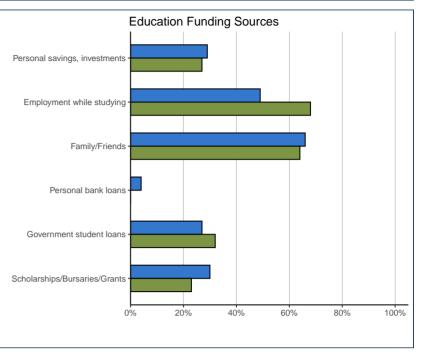

#### **EDUCATION FINANCING**

| Funding Sources (3 sources allowed):*                  | llowed):* 31.0505 |                                                      | SI    | FU  |  |  |  |  |
|--------------------------------------------------------|-------------------|------------------------------------------------------|-------|-----|--|--|--|--|
| Personal savings, investments                          | 6                 | 27%                                                  | 481   | 29% |  |  |  |  |
| Employment while studying                              | 15                | 68%                                                  | 824   | 49% |  |  |  |  |
| Family/Friends                                         | 14                | 64%                                                  | 1,104 | 66% |  |  |  |  |
| Personal bank loans                                    | 0                 | 0%                                                   | 59    | 4%  |  |  |  |  |
| Government student loans                               | 7                 | 32%                                                  | 457   | 27% |  |  |  |  |
| Scholarships/Bursaries/Grants                          | 5                 | 23%                                                  | 498   | 30% |  |  |  |  |
| Other                                                  | 8                 | 36%                                                  | 437   | 26% |  |  |  |  |
| Total                                                  | 22                |                                                      | 1,671 |     |  |  |  |  |
| * Percentage of respondents who identified this source |                   | Percentage of respondents who identified this source |       |     |  |  |  |  |