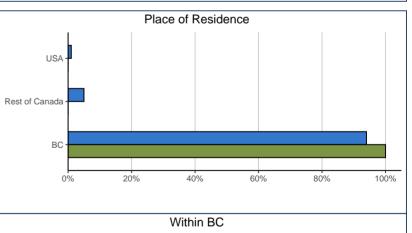

| Place of Residence (at time of survey): | 31. | 31.0505 |       | SFU |  |
|-----------------------------------------|-----|---------|-------|-----|--|
| BC – Mainland/Southwest                 | ~   | ~       | 1,390 | 90% |  |
| BC – Vancouver Island/Coast             | ~   | ~       | 32    | 2%  |  |
| BC – Northern B.C.                      | ~   | ~       | ~     | ~   |  |
| BC – Interior/Kootenays                 | ~   | ~       | ~     | ~   |  |
| BC Subtotal                             | 20  | 100%    | 1,446 | 94% |  |
| Canada – Alberta                        | 0   | 0%      | 16    | 1%  |  |
| Canada – Ontario                        | 0   | 0%      | 39    | 3%  |  |
| Canada – Other                          | 0   | 0%      | 18    | 1%  |  |
| U.S.A.                                  | 0   | 0%      | 17    | 1%  |  |
| Non-BC Subtotal                         | 0   | 0%      | 90    | 6%  |  |
|                                         |     |         |       |     |  |