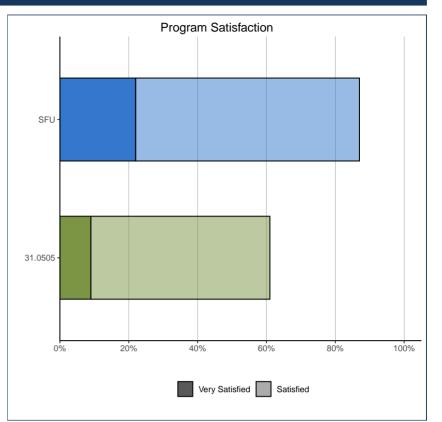

### EDUCATION EVALUATION AND SKILL DEVELOPMENT

| Program Satisfaction: | 31.0505 |      | SFU   |      |
|-----------------------|---------|------|-------|------|
| Very Satisfied        | 2       | 9%   | 366   | 22%  |
| Satisfied             | 12      | 52%  | 1,108 | 65%  |
| Dissatisfied          | 6       | 26%  | 177   | 10%  |
| Very Dissatisfied     | 3       | 13%  | 42    | 2%   |
| Total                 | 23      | 100% | 1,693 | 100% |