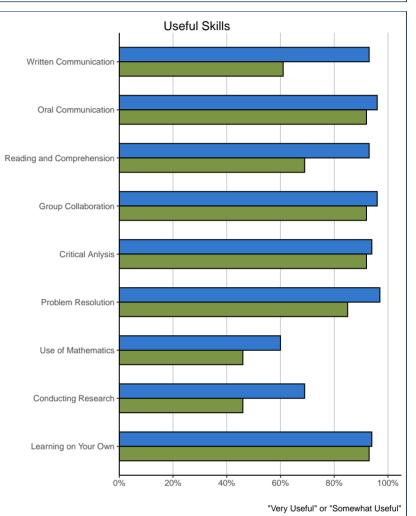

### SKILL DEVELOPMENT

|                                                 |                 |         | 31.0505             |                       |         |
|-------------------------------------------------|-----------------|---------|---------------------|-----------------------|---------|
| Skill Development: How helpful was institution? | Very<br>Helpful | Helpful | Not Very<br>Helpful | Not at All<br>Helpful | # Resp. |
| Written Communication                           | 14%             | 59%     | 23%                 | 5%                    | 22      |
| Oral Communication                              | 0%              | 55%     | 45%                 | 0%                    | 22      |
| Reading and Comprehension                       | 23%             | 59%     | 18%                 | 0%                    | 22      |
| Group Collaboration                             | 9%              | 55%     | 27%                 | 9%                    | 22      |
| Critical Anlysis                                | 23%             | 73%     | 5%                  | 0%                    | 22      |
| Problem Resolution                              | 9%              | 57%     | 30%                 | 4%                    | 23      |
| Use of Mathematics                              | 5%              | 48%     | 43%                 | 5%                    | 21      |
| Conducting Research                             | 18%             | 64%     | 18%                 | 0%                    | 22      |
| Learning on Your Own                            | 26%             | 52%     | 13%                 | 9%                    | 23      |

|                 |                                                                                                                                                                                 | SFU                                                                                                                                                                                                                                     |                                                                                                                                                                                                                                                                                                                                                                            |                                                                                                                                                                                                                                                                                                                                                                                                                                                                                                                                                                                                    |
|-----------------|---------------------------------------------------------------------------------------------------------------------------------------------------------------------------------|-----------------------------------------------------------------------------------------------------------------------------------------------------------------------------------------------------------------------------------------|----------------------------------------------------------------------------------------------------------------------------------------------------------------------------------------------------------------------------------------------------------------------------------------------------------------------------------------------------------------------------|----------------------------------------------------------------------------------------------------------------------------------------------------------------------------------------------------------------------------------------------------------------------------------------------------------------------------------------------------------------------------------------------------------------------------------------------------------------------------------------------------------------------------------------------------------------------------------------------------|
| Very<br>Helpful | Helpful                                                                                                                                                                         | Not Very<br>Helpful                                                                                                                                                                                                                     | Not at All<br>Helpful                                                                                                                                                                                                                                                                                                                                                      | # Resp.                                                                                                                                                                                                                                                                                                                                                                                                                                                                                                                                                                                            |
| 27%             | 57%                                                                                                                                                                             | 13%                                                                                                                                                                                                                                     | 3%                                                                                                                                                                                                                                                                                                                                                                         | 1,667                                                                                                                                                                                                                                                                                                                                                                                                                                                                                                                                                                                              |
| 23%             | 56%                                                                                                                                                                             | 19%                                                                                                                                                                                                                                     | 3%                                                                                                                                                                                                                                                                                                                                                                         | 1,660                                                                                                                                                                                                                                                                                                                                                                                                                                                                                                                                                                                              |
| 26%             | 57%                                                                                                                                                                             | 15%                                                                                                                                                                                                                                     | 2%                                                                                                                                                                                                                                                                                                                                                                         | 1,682                                                                                                                                                                                                                                                                                                                                                                                                                                                                                                                                                                                              |
| 23%             | 52%                                                                                                                                                                             | 20%                                                                                                                                                                                                                                     | 5%                                                                                                                                                                                                                                                                                                                                                                         | 1,691                                                                                                                                                                                                                                                                                                                                                                                                                                                                                                                                                                                              |
| 39%             | 52%                                                                                                                                                                             | 8%                                                                                                                                                                                                                                      | 1%                                                                                                                                                                                                                                                                                                                                                                         | 1,702                                                                                                                                                                                                                                                                                                                                                                                                                                                                                                                                                                                              |
| 23%             | 54%                                                                                                                                                                             | 19%                                                                                                                                                                                                                                     | 4%                                                                                                                                                                                                                                                                                                                                                                         | 1,653                                                                                                                                                                                                                                                                                                                                                                                                                                                                                                                                                                                              |
| 20%             | 45%                                                                                                                                                                             | 27%                                                                                                                                                                                                                                     | 8%                                                                                                                                                                                                                                                                                                                                                                         | 1,376                                                                                                                                                                                                                                                                                                                                                                                                                                                                                                                                                                                              |
| 27%             | 52%                                                                                                                                                                             | 17%                                                                                                                                                                                                                                     | 4%                                                                                                                                                                                                                                                                                                                                                                         | 1,592                                                                                                                                                                                                                                                                                                                                                                                                                                                                                                                                                                                              |
| 35%             | 51%                                                                                                                                                                             | 10%                                                                                                                                                                                                                                     | 3%                                                                                                                                                                                                                                                                                                                                                                         | 1,677                                                                                                                                                                                                                                                                                                                                                                                                                                                                                                                                                                                              |
|                 | Helpful           27%           23%           26%           23%           23%           39%           23%           23%           23%           24%           25%           27% | Helpful         Helpful           27%         57%           23%         56%           26%         57%           23%         52%           39%         52%           23%         54%           20%         45%           27%         52% | Very<br>Helpful         Helpful         Not Very<br>Helpful           27%         57%         13%           23%         56%         19%           26%         57%         15%           26%         57%         15%           23%         52%         20%           39%         52%         8%           23%         54%         19%           20%         45%         27% | Very<br>Helpful         Helpful         Not Very<br>Helpful         Not at All<br>Helpful           27%         57%         13%         3%           23%         56%         19%         3%           26%         57%         15%         2%           26%         57%         15%         2%           26%         57%         15%         2%           23%         52%         20%         5%           39%         52%         8%         1%           23%         54%         19%         4%           20%         45%         27%         8%           20%         52%         17%         4% |