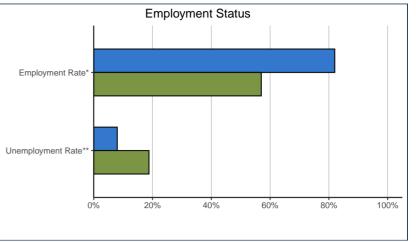

#### EMPLOYMENT

124

8.0%

| Labour Fource Status:                     | 31. | 0505 | SF    | U    |
|-------------------------------------------|-----|------|-------|------|
| In Labour Force (working or seeking work) | 16  | 73%  | 1,542 | 91%  |
| Not in Labour Force                       | 6   | 27%  | 150   | 9%   |
| Total                                     | 22  | 100% | 1,692 | 100% |
|                                           |     |      |       |      |
| Employment:                               | 31. | 0505 | SF    | Ū    |
| Employment Rate*                          | 13  | 57%  | 1,418 | 82%  |