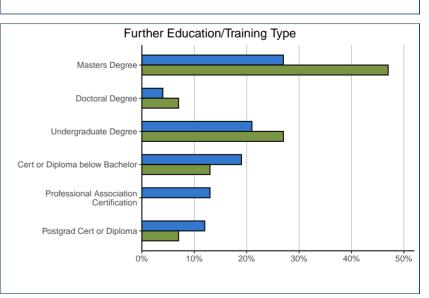

| Type of Formal Post–Secondary Education:    | 31.0 | 0505 | SI  | =U  |
|---------------------------------------------|------|------|-----|-----|
| Masters Degree                              | 7    | 47%  | 185 | 27% |
| Doctoral Degree                             | 1    | 7%   | 28  | 4%  |
| Another Undergraduate Degree                | 4    | 27%  | 147 | 21% |
| Certificate or Diploma below Bachelor level | 2    | 13%  | 129 | 19% |
| Professional Association Certification      | 0    | 0%   | 89  | 13% |
| Postaraduate Certificate or Diploma         | 1    | 7%   | 81  | 12% |

| r oolgidadato oortinoato or Dipionia | •  | 1 /0 | 01  | 1270 |
|--------------------------------------|----|------|-----|------|
| Other                                | 0  | 0%   | 31  | 4%   |
| Total                                | 15 | 100% | 690 | 100% |
|                                      |    |      |     |      |