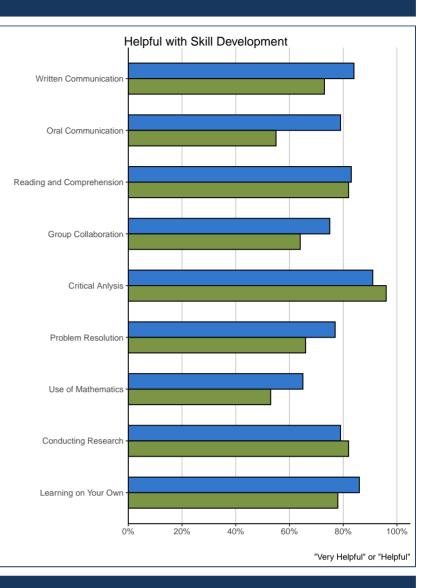

### SKILL DEVELOPMENT

|                                                 |                 |         | 31.0505             |                       |         |
|-------------------------------------------------|-----------------|---------|---------------------|-----------------------|---------|
| Skill Development: How helpful was institution? | Very<br>Helpful | Helpful | Not Very<br>Helpful | Not at All<br>Helpful | # Resp. |
| Written Communication                           | 14%             | 59%     | 23%                 | 5%                    | 22      |
| Oral Communication                              | 0%              | 55%     | 45%                 | 0%                    | 22      |
| Reading and Comprehension                       | 23%             | 59%     | 18%                 | 0%                    | 22      |
| Group Collaboration                             | 9%              | 55%     | 27%                 | 9%                    | 22      |
| Critical Anlysis                                | 23%             | 73%     | 5%                  | 0%                    | 22      |
| Problem Resolution                              | 9%              | 57%     | 30%                 | 4%                    | 23      |
| Use of Mathematics                              | 5%              | 48%     | 43%                 | 5%                    | 21      |
| Conducting Research                             | 18%             | 64%     | 18%                 | 0%                    | 22      |
| Learning on Your Own                            | 26%             | 52%     | 13%                 | 9%                    | 23      |