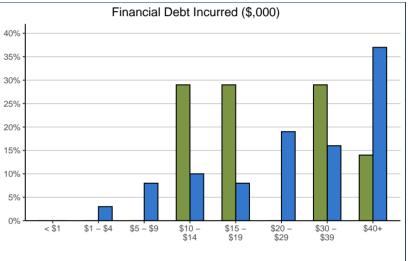

Financial Debt Amount:\* SYSTEM 01.0901 < \$1,000 0 0% 4 0% \$1,000 to \$4,999 0 0% 85 3% 219 \$5,000 to \$9,999 0 0% 8% \$10,000 to \$14,999 2 29% 298 10% \$15,000 to \$19,999 2 29% 233 8% \$20,000 to \$29,999 0 0% 545 19% 2 \$30,000 to \$39,999 29% 455 16% 1,064 \$40,000 or More 14% 1 37% 100% Total 7 2,903 100% Median Financial Debt (\$) 16,000 30,000 \* Includes only cases where financial debt was incurred

01.0901

0%

0%

17%

17%

17%

0%

33%

17%

100%

0

0

1

1

1

0

2

1

6

25,536

SYSTEM

0%

3%

7%

10%

9%

20%

18%

32%

100%

6

66

156

219

189

424

394

687

2,141

30,000