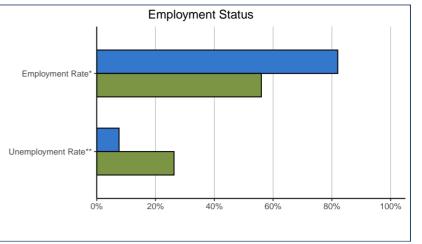

Detailed Summary of Survey Results All Institutions 01.0901: Animal sciences, general

EMPLOYMENT

581

7.6%

| Labour Fource Status:                     | 01.0901 |      | SYSTEM |      |
|-------------------------------------------|---------|------|--------|------|
| In Labour Force (working or seeking work) | 19      | 76%  | 7,643  | 90%  |
| Not in Labour Force                       | 6       | 24%  | 803    | 10%  |
| Total                                     | 25      | 100% | 8,446  | 100% |
|                                           |         |      |        |      |
| Employment:                               | 01.0901 |      | SYSTEM |      |
| Employment Rate*                          | 14      | 56%  | 7,062  | 82%  |

5

26.3%

Unemployment Rate\*\*

\*Percent = Total employed divided by total number of respondents

\*\*Percent = Total unemployed divided by total number in Labour Force

| Status of Graduates NOT in Labour Force: | 01.0901 |      | SYSTEM |      |
|------------------------------------------|---------|------|--------|------|
| Attending School FT                      | 6       | 100% | 565    | 70%  |
| Attending School PT                      | 0       | 0%   | 20     | 2%   |
| Other                                    | 0       | 0%   | 218    | 27%  |
| Total NOT in Labour Force                | 6       | 100% | 803    | 100% |