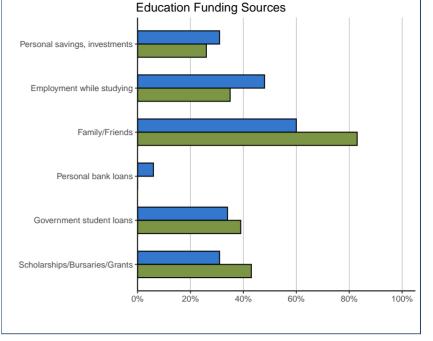

### **EDUCATION FINANCING**

| Funding Sources (3 sources allowed):*                  | 01.0901 |     | SYS   | ТЕМ |  |  |
|--------------------------------------------------------|---------|-----|-------|-----|--|--|
| Personal savings, investments                          | 6       | 26% | 2,643 | 31% |  |  |
| Employment while studying                              | 8       | 35% | 4,042 | 48% |  |  |
| Family/Friends                                         | 19      | 83% | 5,041 | 60% |  |  |
| Personal bank loans                                    | 0       | 0%  | 535   | 6%  |  |  |
| Government student loans                               | 9       | 39% | 2,834 | 34% |  |  |
| Scholarships/Bursaries/Grants                          | 10      | 43% | 2,631 | 31% |  |  |
| Other                                                  | 3       | 13% | 1,990 | 24% |  |  |
| Total                                                  | 23      |     | 8,391 |     |  |  |
| * Percentage of respondents who identified this source |         |     |       |     |  |  |