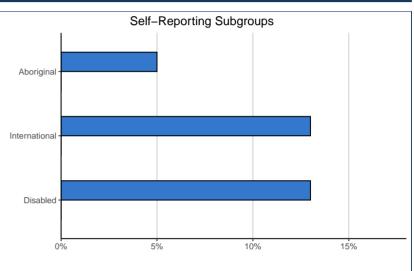

### Self-Reporting Subgroups: 01.0901 SYSTEM Disabled 1,079 13% ~ ~ International ~ 1,153 13% ~ Aboriginal 330 0 0% 5%

| Gender:*                                                                                         | 01.0901 |      | SYS   | ТЕМ  |  |
|--------------------------------------------------------------------------------------------------|---------|------|-------|------|--|
| Male                                                                                             | 5       | 20%  | 3,534 | 41%  |  |
| Female                                                                                           | 20      | 80%  | 5,051 | 59%  |  |
| Total                                                                                            | 25      | 100% | 8,585 | 100% |  |
| *Due to zero or low counts, institution-reported "Non-binary" demographic data are not included. |         |      |       |      |  |