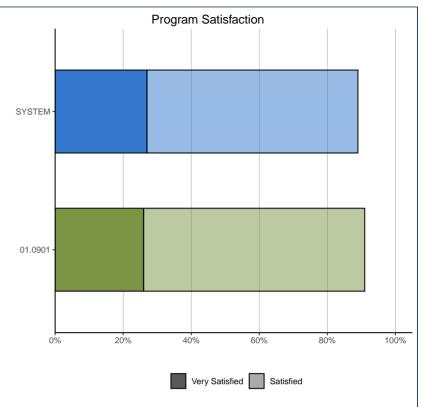

### EDUCATION EVALUATION AND SKILL DEVELOPMENT

| Program Satisfaction: | 01.0 | 01.0901 |       | TEM  |
|-----------------------|------|---------|-------|------|
| Very Satisfied        | 6    | 26%     | 2,262 | 27%  |
| Satisfied             | 15   | 65%     | 5,296 | 62%  |
| Dissatisfied          | 0    | 0%      | 740   | 9%   |
| Very Dissatisfied     | 2    | 9%      | 184   | 2%   |
| Total                 | 23   | 100%    | 8,482 | 100% |