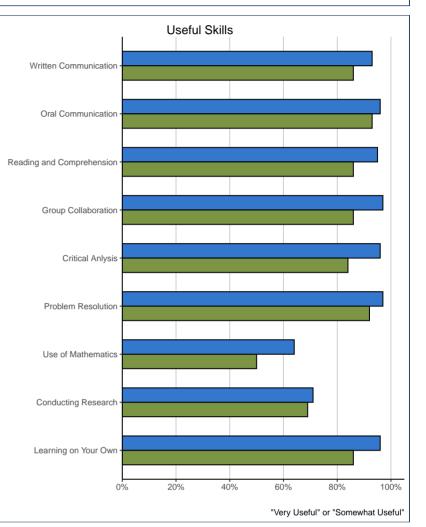

|                                                                           |                |                    | 01.0901            |                      |         |
|---------------------------------------------------------------------------|----------------|--------------------|--------------------|----------------------|---------|
| How useful are the following skills and abilities in doing your main job? | Very<br>Useful | Somewhat<br>Useful | Not Very<br>Useful | Not at All<br>Useful | # Resp. |
| Written Communication                                                     | 57%            | 29%                | 7%                 | 7%                   | 14      |
| Oral Communication                                                        | 64%            | 29%                | 0%                 | 7%                   | 14      |
| Reading and Comprehension                                                 | 57%            | 29%                | 7%                 | 7%                   | 14      |
| Group Collaboration                                                       | 50%            | 36%                | 7%                 | 7%                   | 14      |
| Critical Anlysis                                                          | 46%            | 38%                | 8%                 | 8%                   | 13      |
| Problem Resolution                                                        | 69%            | 23%                | 0%                 | 8%                   | 13      |
| Use of Mathematics                                                        | 0%             | 50%                | 21%                | 29%                  | 14      |
| Conducting Research                                                       | 15%            | 54%                | 15%                | 15%                  | 13      |
| Learning on Your Own                                                      | 50%            | 36%                | 0%                 | 14%                  | 14      |

|                                                                           |                | SYSTEM             |                    |                      |         |
|---------------------------------------------------------------------------|----------------|--------------------|--------------------|----------------------|---------|
| How useful are the following skills and abilities in doing your main job? | Very<br>Useful | Somewhat<br>Useful | Not Very<br>Useful | Not at All<br>Useful | # Resp. |
| Written Communication                                                     | 71%            | 22%                | 4%                 | 2%                   | 7,014   |
| Oral Communication                                                        | 78%            | 18%                | 2%                 | 1%                   | 7,014   |
| Reading and Comprehension                                                 | 72%            | 23%                | 4%                 | 1%                   | 7,014   |
| Group Collaboration                                                       | 79%            | 18%                | 2%                 | 1%                   | 7,016   |
| Critical Anlysis                                                          | 76%            | 20%                | 3%                 | 1%                   | 7,016   |
| Problem Resolution                                                        | 80%            | 17%                | 2%                 | 1%                   | 7,013   |
| Use of Mathematics                                                        | 27%            | 37%                | 22%                | 14%                  | 6,834   |
| Conducting Research                                                       | 37%            | 34%                | 17%                | 11%                  | 6,904   |
| Learning on Your Own                                                      | 70%            | 26%                | 3%                 | 2%                   | 6,997   |