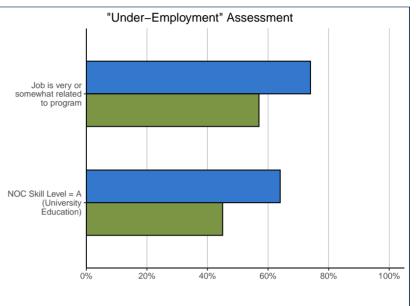

| "Under-employment" Assessment:              | 01.0901 |     | SYSTEM |     |
|---------------------------------------------|---------|-----|--------|-----|
| Job is very or somewhat related to program  | 8       | 57% | 5,232  | 74% |
| NOC Skill Level = A (University Education)* | 5       | 45% | 4,148  | 64% |
| *Of total valid responses                   |         |     |        |     |