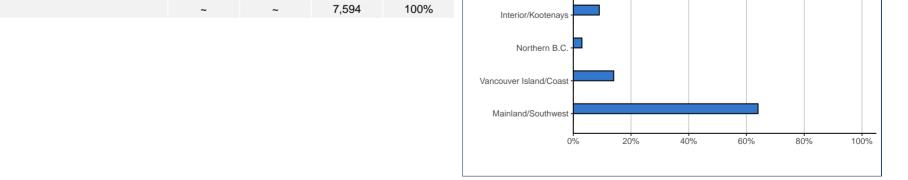

| Place of Residence (at time of survey): | 01 | 01.0901 |       | SYSTEM |  |
|-----------------------------------------|----|---------|-------|--------|--|
| BC – Mainland/Southwest                 | ~  | ~       | 4,824 | 64%    |  |
| BC – Vancouver Island/Coast             | ~  | ~       | 1,065 | 14%    |  |
| BC – Northern B.C.                      | 0  | 0%      | 225   | 3%     |  |
| BC – Interior/Kootenays                 | 0  | 0%      | 673   | 9%     |  |
| BC Subtotal                             | 19 | 90%     | 6,787 | 89%    |  |
| Canada – Alberta                        | ~  | ~       | 328   | 4%     |  |
| Canada – Ontario                        | ~  | ~       | 239   | 3%     |  |
| Canada – Other                          | 0  | 0%      | 165   | 2%     |  |
| U.S.A.                                  | 0  | 0%      | 75    | 1%     |  |
| Non-BC Subtotal                         | ~  | ~       | 807   | 11%    |  |
| Total                                   | ~  | ~       | 7,594 | 100%   |  |