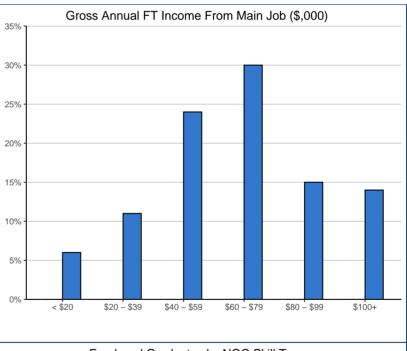

| Gross Annual Income from Main Job:*    | 01.0   | 0901 | SYS    | ТЕМ  |
|----------------------------------------|--------|------|--------|------|
| Less than \$20,000                     | ~      | ~    | 310    | 6%   |
| \$20,000 to \$39,999                   | ~      | ~    | 593    | 11%  |
| \$40,000 to \$59,999                   | ~      | ~    | 1,303  | 24%  |
| \$60,000 to \$79,999                   | ~      | ~    | 1,609  | 30%  |
| \$80,000 to \$99,999                   | 0      | 0%   | 805    | 15%  |
| \$100,000 and Above                    | ~      | ~    | 729    | 14%  |
| Total                                  | 8      | 100% | 5,349  | 100% |
| Median Annual Income (full-time) (\$)  | 49,882 |      | 68,000 |      |
| Average Annual Income (full-time) (\$) | 59,807 |      | 74,015 |      |
| *Where data provided                   |        |      |        |      |