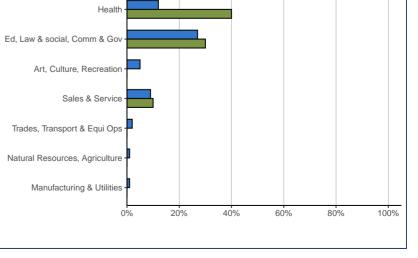

### Employed Graduates by NOC Skill Type

| NOC Skill Type of Main Job:                         | 01.0901 |      | SYS   | TEM  |
|-----------------------------------------------------|---------|------|-------|------|
| Business, finance & administration                  | 2       | 20%  | 1,558 | 24%  |
| Natural & applied sciences & related                | 0       | 0%   | 1,354 | 21%  |
| Health                                              | 4       | 40%  | 761   | 12%  |
| Education, law and social, community & government   | 3       | 30%  | 1,787 | 27%  |
| Art, culture, recreation & sport                    | 0       | 0%   | 296   | 5%   |
| Sales & service                                     | 1       | 10%  | 559   | 9%   |
| Trades, transport & equipment operators & related   | 0       | 0%   | 114   | 2%   |
| Natural resources, agriculture & related production | 0       | 0%   | 35    | 1%   |
| Manufacturing & utilities                           | 0       | 0%   | 35    | 1%   |
| Total                                               | 10      | 100% | 6,499 | 100% |