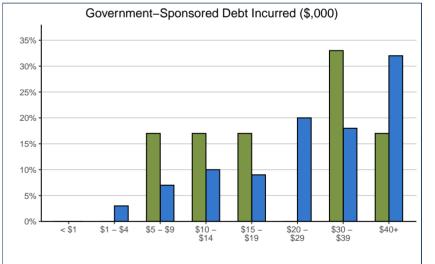

\* Includes only cases where government-sponsored debt was incurred

Gov't-Sponsored Student Loan Debt Amount:\*

< \$1,000

\$1,000 to \$4,999

\$5,000 to \$9,999

\$10,000 to \$14,999

\$15,000 to \$19,999

\$20,000 to \$29,999

\$30,000 to \$39,999

Median Gov't-Sponsored Loan Debt (\$)

\$40,000 or More

Total

| Gov't-Sponsored Loan Debt Outstanding:*             | 01.0   | 01.0901 SY |        | STEM |  |
|-----------------------------------------------------|--------|------------|--------|------|--|
| None – Loan repaid in full                          | 3      | 33%        | 524    | 22%  |  |
| < \$1,000                                           | 0      | 0%         | 9      | 0%   |  |
| \$1,000 to \$4,999                                  | 1      | 11%        | 103    | 4%   |  |
| \$5,000 to \$9,999                                  | 1      | 11%        | 189    | 8%   |  |
| \$10,000 to \$14,999                                | 1      | 11%        | 213    | 9%   |  |
| \$15,000 to \$19,999                                | 1      | 11%        | 208    | 9%   |  |
| \$20,000 to \$29,999                                | 1      | 11%        | 447    | 18%  |  |
| \$30,000 to \$39,999                                | 0      | 0%         | 330    | 14%  |  |
| \$40,000 or More                                    | 1      | 11%        | 406    | 17%  |  |
| Total                                               | 9      | 100%       | 2,429  | 100% |  |
| Median Gov't–Sponsored Loan Debt Outstanding** (\$) | 13,000 |            | 24,000 |      |  |