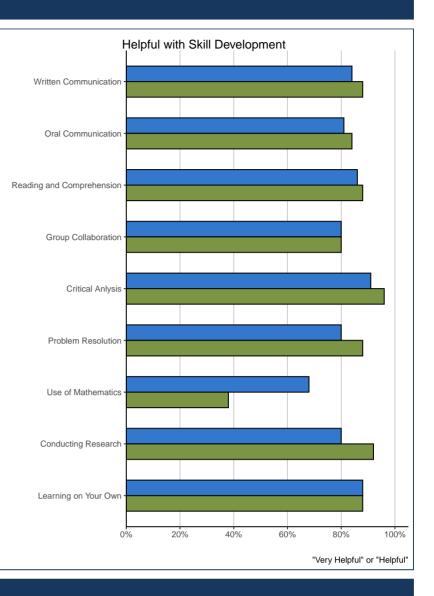

### SKILL DEVELOPMENT

|                                                 |                 | 01.0901 |                     |                       |         |  |
|-------------------------------------------------|-----------------|---------|---------------------|-----------------------|---------|--|
| Skill Development: How helpful was institution? | Very<br>Helpful | Helpful | Not Very<br>Helpful | Not at All<br>Helpful | # Resp. |  |
| Written Communication                           | 28%             | 60%     | 12%                 | 0%                    | 25      |  |
| Oral Communication                              | 28%             | 56%     | 16%                 | 0%                    | 25      |  |
| Reading and Comprehension                       | 48%             | 40%     | 12%                 | 0%                    | 25      |  |
| Group Collaboration                             | 8%              | 72%     | 20%                 | 0%                    | 25      |  |
| Critical Anlysis                                | 33%             | 63%     | 4%                  | 0%                    | 24      |  |
| Problem Resolution                              | 17%             | 71%     | 13%                 | 0%                    | 24      |  |
| Use of Mathematics                              | 13%             | 25%     | 42%                 | 21%                   | 24      |  |
| Conducting Research                             | 38%             | 54%     | 4%                  | 4%                    | 24      |  |
| Learning on Your Own                            | 32%             | 56%     | 12%                 | 0%                    | 25      |  |