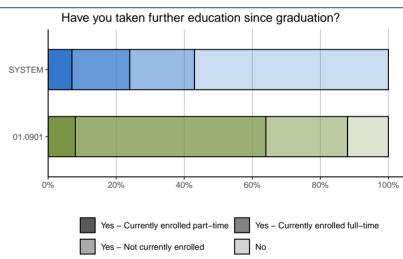

### FURTHER EDUCATION

| Took further education since 2021 graduation: | 01.0 | 01.0901 |       | SYSTEM |  |
|-----------------------------------------------|------|---------|-------|--------|--|
| Yes                                           | 22   | 88%     | 3,668 | 43%    |  |
| Not currently enrolled                        | 6    | 24%     | 1,580 | 19%    |  |
| Currently enrolled full-time                  | 14   | 56%     | 1,472 | 17%    |  |
| Currently enrolled part-time                  | 2    | 8%      | 565   | 7%     |  |
| No                                            | 3    | 12%     | 4,870 | 57%    |  |
| Total                                         | 25   | 100%    | 8,538 | 100%   |  |
|                                               |      |         |       |        |  |