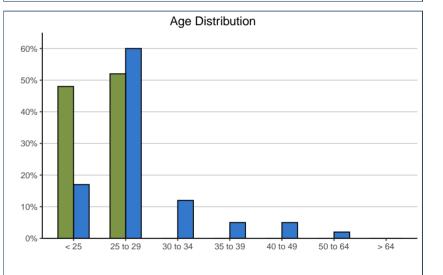

| Age (at time of survey): | 01.0901 |      | SYS   | ТЕМ  |
|--------------------------|---------|------|-------|------|
| < 25                     | 12      | 48%  | 1,417 | 17%  |
| 25 to 29                 | 13      | 52%  | 5,150 | 60%  |
| 30 to 34                 | 0       | 0%   | 994   | 12%  |
| 35 to 39                 | 0       | 0%   | 417   | 5%   |
| 40 to 49                 | 0       | 0%   | 407   | 5%   |
| 50 to 64                 | 0       | 0%   | 175   | 2%   |
| > 64                     | 0       | 0%   | 26    | 0%   |
| Total                    | 25      | 100% | 8,586 | 100% |
| Median Age               | 25      |      | 26    |      |
| Average (mean) Age       | 25      |      | 28    |      |