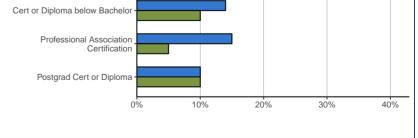

| Type of Formal Post–Secondary Education:    | 01. | 01.0901 |       | ТЕМ |
|---------------------------------------------|-----|---------|-------|-----|
| Masters Degree                              | 6   | 29%     | 1,184 | 33% |
| Doctoral Degree                             | 2   | 10%     | 153   | 4%  |
| Another Undergraduate Degree                | 8   | 38%     | 718   | 20% |
| Certificate or Diploma below Bachelor level | 2   | 10%     | 510   | 14% |
| Professional Association Certification      | 1   | 5%      | 538   | 15% |
| Postgraduate Certificate or Diploma         | 2   | 10%     | 359   | 10% |