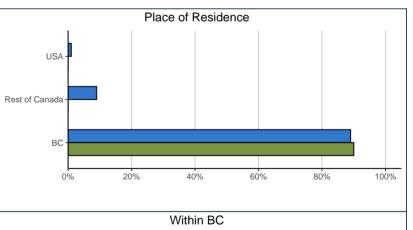

| Place of Residence (at time of survey): | 01 | 01.0901 |       | SYSTEM |  |
|-----------------------------------------|----|---------|-------|--------|--|
| BC – Mainland/Southwest                 | ~  | ~       | 4,824 | 64%    |  |
| BC – Vancouver Island/Coast             | ~  | ~       | 1,065 | 14%    |  |
| BC – Northern B.C.                      | 0  | 0%      | 225   | 3%     |  |
| BC – Interior/Kootenays                 | 0  | 0%      | 673   | 9%     |  |
| BC Subtotal                             | 19 | 90%     | 6,787 | 89%    |  |
| Canada – Alberta                        | ~  | ~       | 328   | 4%     |  |
| Canada – Ontario                        | ~  | ~       | 239   | 3%     |  |
| Canada – Other                          | 0  | 0%      | 165   | 2%     |  |
| U.S.A.                                  | 0  | 0%      | 75    | 1%     |  |
| Non-BC Subtotal                         | ~  | ~       | 807   | 11%    |  |
| Total                                   | ~  | ~       | 7,594 | 100%   |  |