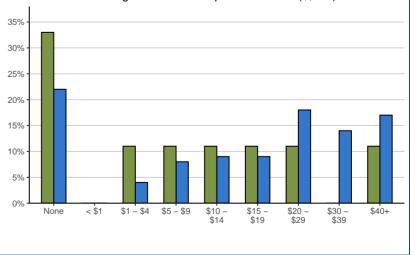

\$30,000 to \$39,999

Median Gov't-Sponsored Loan Debt (\$)

\$40,000 or More

Total

| Gov't-Sponsored Loan Debt Outstanding:*             | 01.0   | 01.0901 SY |        | STEM |  |
|-----------------------------------------------------|--------|------------|--------|------|--|
| None – Loan repaid in full                          | 3      | 33%        | 524    | 22%  |  |
| < \$1,000                                           | 0      | 0%         | 9      | 0%   |  |
| \$1,000 to \$4,999                                  | 1      | 11%        | 103    | 4%   |  |
| \$5,000 to \$9,999                                  | 1      | 11%        | 189    | 8%   |  |
| \$10,000 to \$14,999                                | 1      | 11%        | 213    | 9%   |  |
| \$15,000 to \$19,999                                | 1      | 11%        | 208    | 9%   |  |
| \$20,000 to \$29,999                                | 1      | 11%        | 447    | 18%  |  |
| \$30,000 to \$39,999                                | 0      | 0%         | 330    | 14%  |  |
| \$40,000 or More                                    | 1      | 11%        | 406    | 17%  |  |
| Total                                               | 9      | 100%       | 2,429  | 100% |  |
| Median Gov't–Sponsored Loan Debt Outstanding** (\$) | 13,000 |            | 24,000 |      |  |

Outstanding Government–Sponsored Debt (\$,000)

\* Includes only cases where government–sponsored debt was incurred, and valid "amount remaining" was provided \*\* Median amounts shown are based on those who had remaining government student loan debt