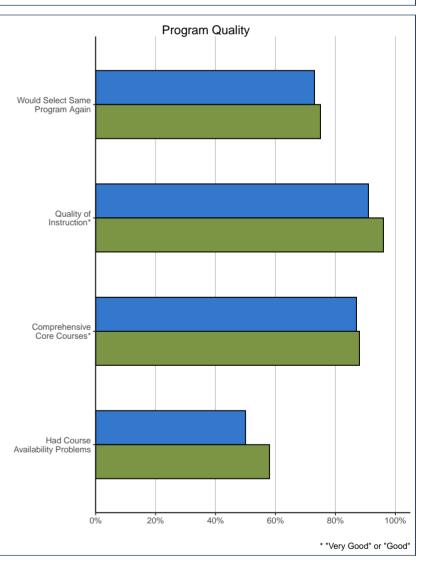

| Would select the same program again: | 01.0901 |     | SYSTEM |     |
|--------------------------------------|---------|-----|--------|-----|
| Yes                                  | 15      | 75% | 5,501  | 73% |
| No                                   | 5       | 25% | 2,019  | 27% |

| Quality of Instruction: | 01.0901 |      | SYS   | ТЕМ  |
|-------------------------|---------|------|-------|------|
| Very Good               | 7       | 28%  | 2,328 | 27%  |
| Good                    | 17      | 68%  | 5,423 | 64%  |
| Poor                    | 1       | 4%   | 649   | 8%   |
| Very Poor               | 0       | 0%   | 131   | 2%   |
| Total                   | 25      | 100% | 8,531 | 100% |

| Comprehensiveness of Core Courses: | 01.0901 |      | SYS   | ТЕМ  |
|------------------------------------|---------|------|-------|------|
| Very Good                          | 5       | 20%  | 2,206 | 26%  |
| Good                               | 17      | 68%  | 5,161 | 61%  |
| Poor                               | 3       | 12%  | 862   | 10%  |
| Very Poor                          | 0       | 0%   | 171   | 2%   |
| Total                              | 25      | 100% | 8,400 | 100% |

| Course Availability:                     | 01.0901 |     | SYSTEM |     |
|------------------------------------------|---------|-----|--------|-----|
| Encountered course availability problems | 14      | 58% | 4,193  | 50% |