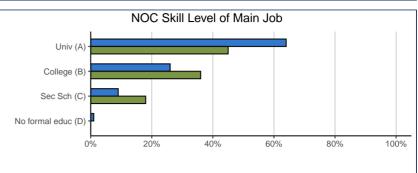

### EMPLOYMENT, continued NOC Skill Level of Main Job: 01.0901 SYSTEM 5 45% 4,148 A. University education 64% B. College education/trade apprenticeship 4 36% 1,713 26% C. Secondary school + job-specific training 2 18% 564 9% D. No formal education 0 0% 90 1% Total 11 100% 6,515 100%