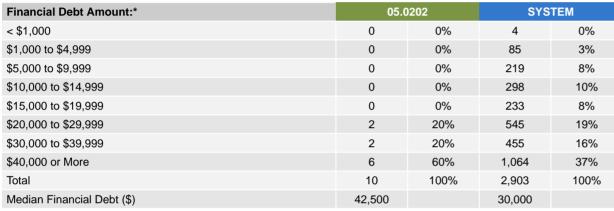

<sup>\*</sup> Percentage of respondents who identified this source

| Financial Debt Incurred to Finance Bac. Ed.:*   | 05.0 | 0202 | SYS   | TEM |
|-------------------------------------------------|------|------|-------|-----|
| Incurred any form of financial debt             | 10   | 56%  | 3,736 | 44% |
| Incurred government-sponsored student loan debt | 8    | 44%  | 3,105 | 37% |

<sup>\*</sup> Percentage of respondents who provided data

<sup>\*</sup> Includes only cases where financial debt was incurred

<sup>\*</sup> Includes only cases where government-sponsored debt was incurred