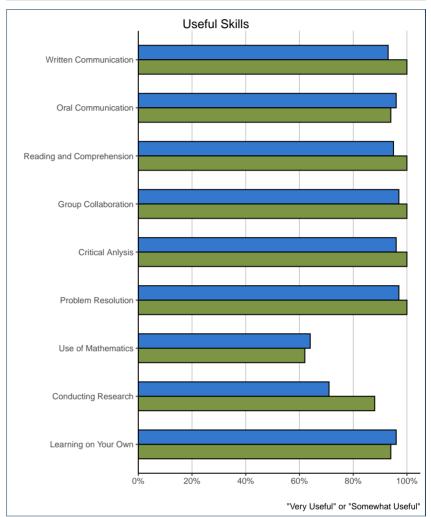

|                                                                           | 05.0202        |                    |                    |                      |         |
|---------------------------------------------------------------------------|----------------|--------------------|--------------------|----------------------|---------|
| How useful are the following skills and abilities in doing your main job? | Very<br>Useful | Somewhat<br>Useful | Not Very<br>Useful | Not at All<br>Useful | # Resp. |
| Written Communication                                                     | 94%            | 6%                 | 0%                 | 0%                   | 17      |
| Oral Communication                                                        | 94%            | 0%                 | 6%                 | 0%                   | 17      |
| Reading and Comprehension                                                 | 88%            | 12%                | 0%                 | 0%                   | 17      |
| Group Collaboration                                                       | 94%            | 6%                 | 0%                 | 0%                   | 17      |
| Critical Anlysis                                                          | 82%            | 18%                | 0%                 | 0%                   | 17      |
| Problem Resolution                                                        | 94%            | 6%                 | 0%                 | 0%                   | 17      |
| Use of Mathematics                                                        | 31%            | 31%                | 23%                | 15%                  | 13      |
| Conducting Research                                                       | 88%            | 0%                 | 6%                 | 6%                   | 17      |
| Learning on Your Own                                                      | 88%            | 6%                 | 6%                 | 0%                   | 17      |

|                                                                           |                | SYSTEM             |                    |                      |         |
|---------------------------------------------------------------------------|----------------|--------------------|--------------------|----------------------|---------|
| How useful are the following skills and abilities in doing your main job? | Very<br>Useful | Somewhat<br>Useful | Not Very<br>Useful | Not at All<br>Useful | # Resp. |
| Written Communication                                                     | 71%            | 22%                | 4%                 | 2%                   | 7,014   |
| Oral Communication                                                        | 78%            | 18%                | 2%                 | 1%                   | 7,014   |
| Reading and Comprehension                                                 | 72%            | 23%                | 4%                 | 1%                   | 7,014   |
| Group Collaboration                                                       | 79%            | 18%                | 2%                 | 1%                   | 7,016   |
| Critical Anlysis                                                          | 76%            | 20%                | 3%                 | 1%                   | 7,016   |
| Problem Resolution                                                        | 80%            | 17%                | 2%                 | 1%                   | 7,013   |
| Use of Mathematics                                                        | 27%            | 37%                | 22%                | 14%                  | 6,834   |
| Conducting Research                                                       | 37%            | 34%                | 17%                | 11%                  | 6,904   |
| Learning on Your Own                                                      | 70%            | 26%                | 3%                 | 2%                   | 6,997   |