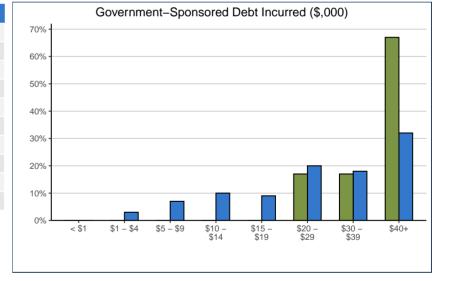

<sup>\*</sup> Percentage of respondents who identified this source

| Financial Debt Incurred to Finance Bac. Ed.:*   | 05.0 | 0202 | SYS   | TEM |
|-------------------------------------------------|------|------|-------|-----|
| Incurred any form of financial debt             | 10   | 56%  | 3,736 | 44% |
| Incurred government-sponsored student loan debt | 8    | 44%  | 3,105 | 37% |

<sup>\*</sup> Percentage of respondents who provided data

<sup>\*</sup> Includes only cases where financial debt was incurred

<sup>\*</sup> Includes only cases where government-sponsored debt was incurred