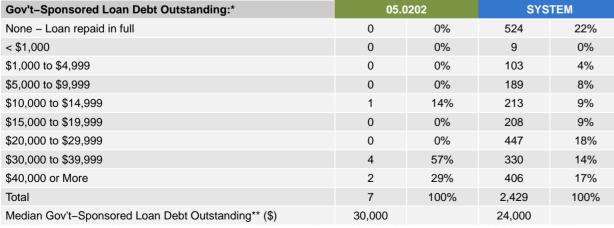

<sup>\*</sup> Includes only cases where government–sponsored debt was incurred, and valid "amount remaining" was provided

<sup>\*\*</sup> Median amounts shown are based on those who had remaining government student loan debt