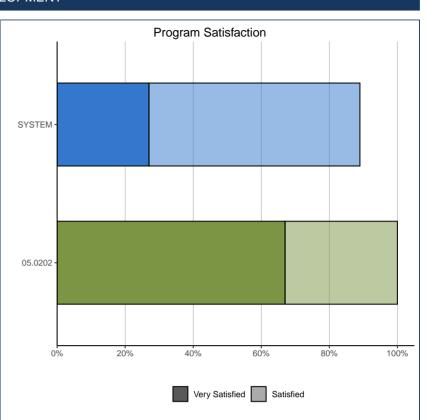

### **EDUCATION EVALUATION AND SKILL DEVELOPMENT**

| Program Satisfaction: | 05.0202 |      | SYS   | TEM  |
|-----------------------|---------|------|-------|------|
| Very Satisfied        | 12      | 67%  | 2,262 | 27%  |
| Satisfied             | 6       | 33%  | 5,296 | 62%  |
| Dissatisfied          | 0       | 0%   | 740   | 9%   |
| Very Dissatisfied     | 0       | 0%   | 184   | 2%   |
| Total                 | 18      | 100% | 8,482 | 100% |