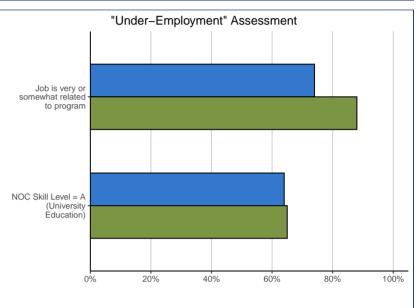

<sup>\*</sup>Of total valid responses

| 05.    | 05.0202                               |        | SYSTEM                                                                            |  |
|--------|---------------------------------------|--------|-----------------------------------------------------------------------------------|--|
| ~      | ~                                     | 310    | 6%                                                                                |  |
| ~      | ~                                     | 593    | 11%                                                                               |  |
| ~      | ~                                     | 1,303  | 24%                                                                               |  |
| 6      | 40%                                   | 1,609  | 30%                                                                               |  |
| ~      | ~                                     | 805    | 15%                                                                               |  |
| ~      | ~                                     | 729    | 14%                                                                               |  |
| 15     | 100%                                  | 5,349  | 100%                                                                              |  |
| 65,100 |                                       | 68,000 |                                                                                   |  |
| 68,795 |                                       | 74,015 |                                                                                   |  |
|        | ~<br>~<br>6<br>~<br>~<br>15<br>65,100 |        | ~ ~ 310 ~ ~ 593 ~ ~ 1,303 6 40% 1,609 ~ ~ 805 ~ ~ 729 15 100% 5,349 65,100 68,000 |  |