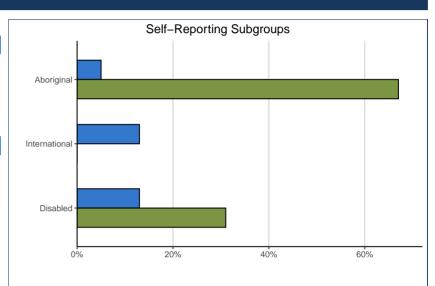

## DEMOGRAPHIC INFORMATION

| Self-Reporting Subgroups: | 05.0202 |     | SYS   | TEM |
|---------------------------|---------|-----|-------|-----|
| Disabled                  | 5       | 31% | 1,079 | 13% |
| International             | 0       | 0%  | 1,153 | 13% |
| Aboriginal                | 12      | 67% | 330   | 5%  |