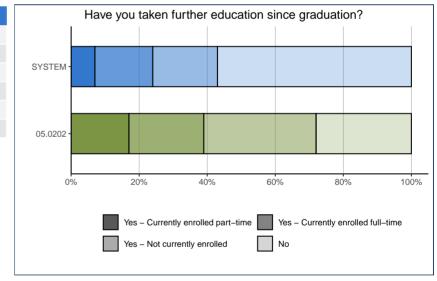

#### **FURTHER EDUCATION**

| Took further education since 2021 graduation: | 05.0202 |      | SYSTEM |      |
|-----------------------------------------------|---------|------|--------|------|
| Yes                                           | 13      | 72%  | 3,668  | 43%  |
| Not currently enrolled                        | 6       | 33%  | 1,580  | 19%  |
| Currently enrolled full-time                  | 4       | 22%  | 1,472  | 17%  |
| Currently enrolled part-time                  | 3       | 17%  | 565    | 7%   |
| No                                            | 5       | 28%  | 4,870  | 57%  |
| Total                                         | 18      | 100% | 8,538  | 100% |