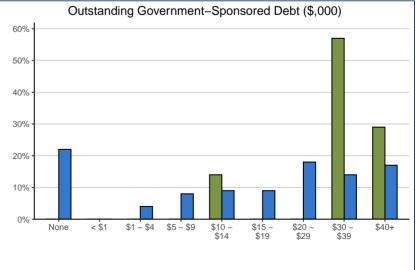

<sup>\*</sup> Includes only cases where government–sponsored debt was incurred, and valid "amount remaining" was provided

<sup>\*\*</sup> Median amounts shown are based on those who had remaining government student loan debt