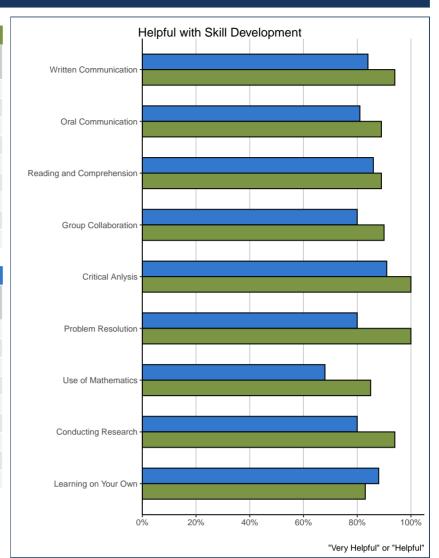

### SKILL DEVELOPMENT

|                                                 |                 |         | 05.0202             |                       |         |
|-------------------------------------------------|-----------------|---------|---------------------|-----------------------|---------|
| Skill Development: How helpful was institution? | Very<br>Helpful | Helpful | Not Very<br>Helpful | Not at All<br>Helpful | # Resp. |
| Written Communication                           | 61%             | 33%     | 6%                  | 0%                    | 18      |
| Oral Communication                              | 63%             | 26%     | 11%                 | 0%                    | 19      |
| Reading and Comprehension                       | 63%             | 26%     | 11%                 | 0%                    | 19      |
| Group Collaboration                             | 53%             | 37%     | 11%                 | 0%                    | 19      |
| Critical Anlysis                                | 72%             | 28%     | 0%                  | 0%                    | 18      |
| Problem Resolution                              | 65%             | 35%     | 0%                  | 0%                    | 17      |
| Use of Mathematics                              | 14%             | 71%     | 14%                 | 0%                    | 7       |
| Conducting Research                             | 59%             | 35%     | 6%                  | 0%                    | 17      |
| Learning on Your Own                            | 50%             | 33%     | 17%                 | 0%                    | 18      |

|                                                 |                 |         | SYSTEM              |                       |         |
|-------------------------------------------------|-----------------|---------|---------------------|-----------------------|---------|
| Skill Development: How helpful was institution? | Very<br>Helpful | Helpful | Not Very<br>Helpful | Not at All<br>Helpful | # Resp. |
| Written Communication                           | 27%             | 57%     | 13%                 | 3%                    | 8,300   |
| Oral Communication                              | 25%             | 56%     | 17%                 | 3%                    | 8,321   |
| Reading and Comprehension                       | 30%             | 56%     | 13%                 | 2%                    | 8,343   |
| Group Collaboration                             | 28%             | 52%     | 17%                 | 4%                    | 8,403   |
| Critical Anlysis                                | 42%             | 49%     | 7%                  | 2%                    | 8,503   |
| Problem Resolution                              | 25%             | 55%     | 17%                 | 3%                    | 8,293   |
| Use of Mathematics                              | 21%             | 47%     | 24%                 | 8%                    | 6,569   |
| Conducting Research                             | 30%             | 50%     | 17%                 | 4%                    | 8,092   |
| Learning on Your Own                            | 38%             | 50%     | 9%                  | 3%                    | 8,397   |