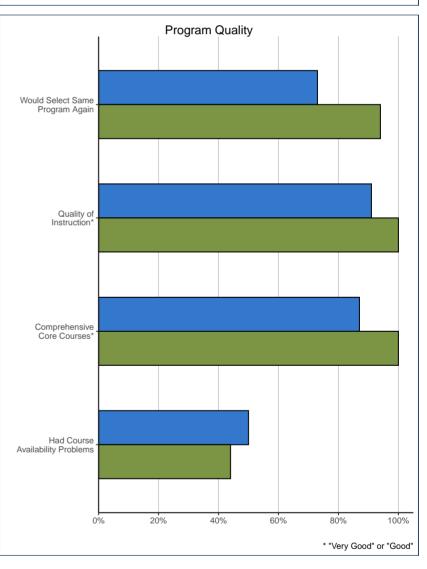

| Would select the same program again: | 05.0202 |     | SYS   | TEM |
|--------------------------------------|---------|-----|-------|-----|
| Yes                                  | 17      | 94% | 5,501 | 73% |
| No                                   | 1       | 6%  | 2,019 | 27% |

| Quality of Instruction: | 05.0202 |      | SYSTEM |      |
|-------------------------|---------|------|--------|------|
| Very Good               | 11      | 58%  | 2,328  | 27%  |
| Good                    | 8       | 42%  | 5,423  | 64%  |
| Poor                    | 0       | 0%   | 649    | 8%   |
| Very Poor               | 0       | 0%   | 131    | 2%   |
| Total                   | 19      | 100% | 8 531  | 100% |

| Comprehensiveness of Core Courses: | 05.0 | 05.0202 |       | SYSTEM |  |
|------------------------------------|------|---------|-------|--------|--|
| Very Good                          | 11   | 65%     | 2,206 | 26%    |  |
| Good                               | 6    | 35%     | 5,161 | 61%    |  |
| Poor                               | 0    | 0%      | 862   | 10%    |  |
| Very Poor                          | 0    | 0%      | 171   | 2%     |  |
| Total                              | 17   | 100%    | 8,400 | 100%   |  |

| Course Availability:                     | 05.0202 |     | SYSTEM |     |
|------------------------------------------|---------|-----|--------|-----|
| Encountered course availability problems | 8       | 44% | 4,193  | 50% |