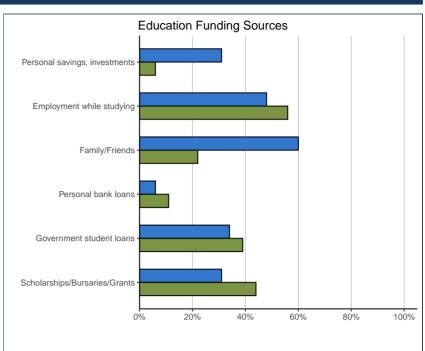

#### **EDUCATION FINANCING**

| Funding Sources (3 sources allowed):* | 05.    | 05.0202 |       | TEM |
|---------------------------------------|--------|---------|-------|-----|
| Personal savings, investments         | 1      | 1 6%    |       | 31% |
| Employment while studying             | 10 56% |         | 4,042 | 48% |
| Family/Friends                        | 4      | 4 22%   |       | 60% |
| Personal bank loans 2                 |        | 11%     | 535   | 6%  |
| Government student loans              | 7      | 39%     | 2,834 | 34% |
| Scholarships/Bursaries/Grants         | 8      | 44%     | 2,631 | 31% |
| Other                                 | 13     | 13 72%  |       | 24% |
| Total                                 | 18     |         | 8,391 |     |