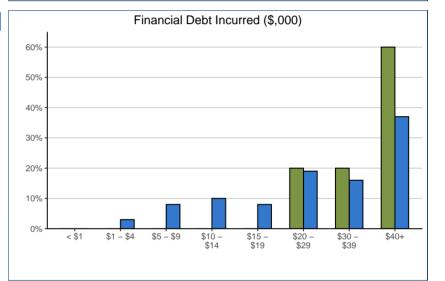

<sup>\*</sup> Percentage of respondents who identified this source

| Financial Debt Incurred to Finance Bac. Ed.:*   | 05.0 | 0202 | SYS   | TEM |
|-------------------------------------------------|------|------|-------|-----|
| Incurred any form of financial debt             | 10   | 56%  | 3,736 | 44% |
| Incurred government-sponsored student loan debt | 8    | 44%  | 3,105 | 37% |

<sup>\*</sup> Percentage of respondents who provided data

<sup>\*</sup> Includes only cases where financial debt was incurred

<sup>\*</sup> Includes only cases where government-sponsored debt was incurred