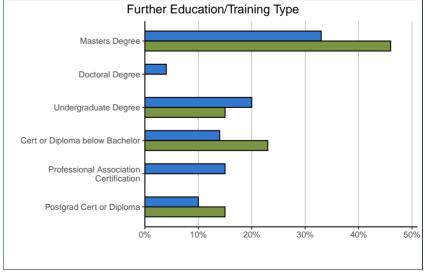

| Type of Formal Post–Secondary Education:    | 05. | 05.0202 |       | TEM  |
|---------------------------------------------|-----|---------|-------|------|
| Masters Degree                              | 6   | 46%     | 1,184 | 33%  |
| Doctoral Degree                             | 0   | 0%      | 153   | 4%   |
| Another Undergraduate Degree                | 2   | 15%     | 718   | 20%  |
| Certificate or Diploma below Bachelor level | 3   | 23%     | 510   | 14%  |
| Professional Association Certification      | 0   | 0%      | 538   | 15%  |
| Postgraduate Certificate or Diploma         | 2   | 15%     | 359   | 10%  |
| Other                                       | 0   | 0%      | 162   | 4%   |
| Total                                       | 13  | 100%    | 3,624 | 100% |