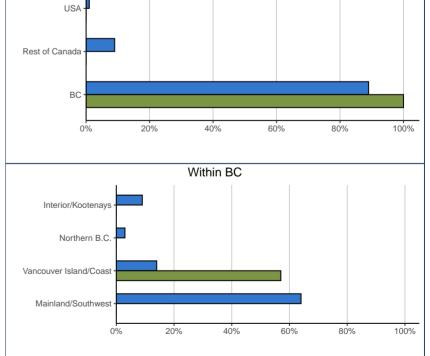

Place of Residence

| Plant of Parish and Addition of the Control of the | 0.5     | 2000 | 0)/(0  |      |
|-------------------------------------------------------------------------------------------------------------------------------------------------------------------------------------------------------------------------------------------------------------------------------------------------------------------------------------------------------------------------------------------------------------------------------------------------------------------------------------------------------------------------------------------------------------------------------------------------------------------------------------------------------------------------------------------------------------------------------------------------------------------------------------------------------------------------------------------------------------------------------------------------------------------------------------------------------------------------------------------------------------------------------------------------------------------------------------------------------------------------------------------------------------------------------------------------------------------------------------------------------------------------------------------------------------------------------------------------------------------------------------------------------------------------------------------------------------------------------------------------------------------------------------------------------------------------------------------------------------------------------------------------------------------------------------------------------------------------------------------------------------------------------------------------------------------------------------------------------------------------------------------------------------------------------------------------------------------------------------------------------------------------------------------------------------------------------------------------------------------------------|---------|------|--------|------|
| Place of Residence (at time of survey):                                                                                                                                                                                                                                                                                                                                                                                                                                                                                                                                                                                                                                                                                                                                                                                                                                                                                                                                                                                                                                                                                                                                                                                                                                                                                                                                                                                                                                                                                                                                                                                                                                                                                                                                                                                                                                                                                                                                                                                                                                                                                       | 05.0202 |      | SYSTEM |      |
| BC – Mainland/Southwest                                                                                                                                                                                                                                                                                                                                                                                                                                                                                                                                                                                                                                                                                                                                                                                                                                                                                                                                                                                                                                                                                                                                                                                                                                                                                                                                                                                                                                                                                                                                                                                                                                                                                                                                                                                                                                                                                                                                                                                                                                                                                                       | ~       | ~    | 4,824  | 64%  |
| BC - Vancouver Island/Coast                                                                                                                                                                                                                                                                                                                                                                                                                                                                                                                                                                                                                                                                                                                                                                                                                                                                                                                                                                                                                                                                                                                                                                                                                                                                                                                                                                                                                                                                                                                                                                                                                                                                                                                                                                                                                                                                                                                                                                                                                                                                                                   | 8       | 57%  | 1,065  | 14%  |
| BC – Northern B.C.                                                                                                                                                                                                                                                                                                                                                                                                                                                                                                                                                                                                                                                                                                                                                                                                                                                                                                                                                                                                                                                                                                                                                                                                                                                                                                                                                                                                                                                                                                                                                                                                                                                                                                                                                                                                                                                                                                                                                                                                                                                                                                            | 0       | 0%   | 225    | 3%   |
| BC – Interior/Kootenays                                                                                                                                                                                                                                                                                                                                                                                                                                                                                                                                                                                                                                                                                                                                                                                                                                                                                                                                                                                                                                                                                                                                                                                                                                                                                                                                                                                                                                                                                                                                                                                                                                                                                                                                                                                                                                                                                                                                                                                                                                                                                                       | ~       | ~    | 673    | 9%   |
| BC Subtotal                                                                                                                                                                                                                                                                                                                                                                                                                                                                                                                                                                                                                                                                                                                                                                                                                                                                                                                                                                                                                                                                                                                                                                                                                                                                                                                                                                                                                                                                                                                                                                                                                                                                                                                                                                                                                                                                                                                                                                                                                                                                                                                   | 14      | 100% | 6,787  | 89%  |
| Canada – Alberta                                                                                                                                                                                                                                                                                                                                                                                                                                                                                                                                                                                                                                                                                                                                                                                                                                                                                                                                                                                                                                                                                                                                                                                                                                                                                                                                                                                                                                                                                                                                                                                                                                                                                                                                                                                                                                                                                                                                                                                                                                                                                                              | 0       | 0%   | 328    | 4%   |
| Canada – Ontario                                                                                                                                                                                                                                                                                                                                                                                                                                                                                                                                                                                                                                                                                                                                                                                                                                                                                                                                                                                                                                                                                                                                                                                                                                                                                                                                                                                                                                                                                                                                                                                                                                                                                                                                                                                                                                                                                                                                                                                                                                                                                                              | 0       | 0%   | 239    | 3%   |
| Canada – Other                                                                                                                                                                                                                                                                                                                                                                                                                                                                                                                                                                                                                                                                                                                                                                                                                                                                                                                                                                                                                                                                                                                                                                                                                                                                                                                                                                                                                                                                                                                                                                                                                                                                                                                                                                                                                                                                                                                                                                                                                                                                                                                | 0       | 0%   | 165    | 2%   |
| U.S.A.                                                                                                                                                                                                                                                                                                                                                                                                                                                                                                                                                                                                                                                                                                                                                                                                                                                                                                                                                                                                                                                                                                                                                                                                                                                                                                                                                                                                                                                                                                                                                                                                                                                                                                                                                                                                                                                                                                                                                                                                                                                                                                                        | 0       | 0%   | 75     | 1%   |
| Non-BC Subtotal                                                                                                                                                                                                                                                                                                                                                                                                                                                                                                                                                                                                                                                                                                                                                                                                                                                                                                                                                                                                                                                                                                                                                                                                                                                                                                                                                                                                                                                                                                                                                                                                                                                                                                                                                                                                                                                                                                                                                                                                                                                                                                               | 0       | 0%   | 807    | 11%  |
| Total                                                                                                                                                                                                                                                                                                                                                                                                                                                                                                                                                                                                                                                                                                                                                                                                                                                                                                                                                                                                                                                                                                                                                                                                                                                                                                                                                                                                                                                                                                                                                                                                                                                                                                                                                                                                                                                                                                                                                                                                                                                                                                                         | 14      | 100% | 7,594  | 100% |