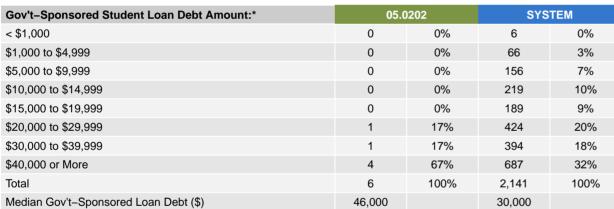

<sup>\*</sup> Percentage of respondents who identified this source

| Financial Debt Incurred to Finance Bac. Ed.:*   | 05.0 | 0202 | SYS   | TEM |
|-------------------------------------------------|------|------|-------|-----|
| Incurred any form of financial debt             | 10   | 56%  | 3,736 | 44% |
| Incurred government-sponsored student loan debt | 8    | 44%  | 3,105 | 37% |

<sup>\*</sup> Percentage of respondents who provided data

<sup>\*</sup> Includes only cases where financial debt was incurred

<sup>\*</sup> Includes only cases where government-sponsored debt was incurred