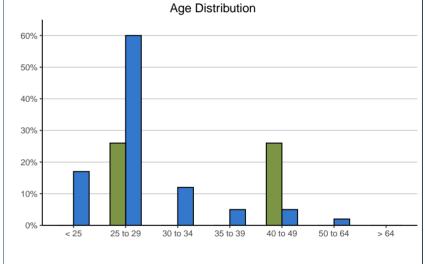

<sup>\*</sup>Due to zero or low counts, institution-reported "Non-binary" demographic data are not included.

| Age (at time of survey): | 05.0202 |      | SYS   | TEM  |
|--------------------------|---------|------|-------|------|
| < 25                     | ~       | ~    | 1,417 | 17%  |
| 25 to 29                 | 5       | 26%  | 5,150 | 60%  |
| 30 to 34                 | ~       | ~    | 994   | 12%  |
| 35 to 39                 | ~       | ~    | 417   | 5%   |
| 40 to 49                 | 5       | 26%  | 407   | 5%   |
| 50 to 64                 | ~       | ~    | 175   | 2%   |
| > 64                     | 0       | 0%   | 26    | 0%   |
| Total                    | 19      | 100% | 8,586 | 100% |
| Median Age               | 37      |      | 26    |      |
| Average (mean) Age       | 37      |      | 28    |      |