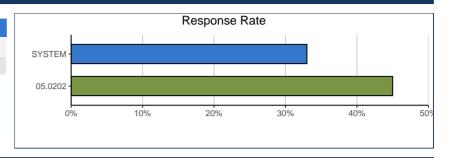

## RESPONSE RATE

| Survey Response Rate:                 | 05.0202 |      | SYSTEM |      |
|---------------------------------------|---------|------|--------|------|
| Baccalaureate Graduates Survey Cohort | 42      | 100% | 25,962 | 100% |
| Survey Respondents and Response Rate  | 19      | 45%  | 8,603  | 33%  |