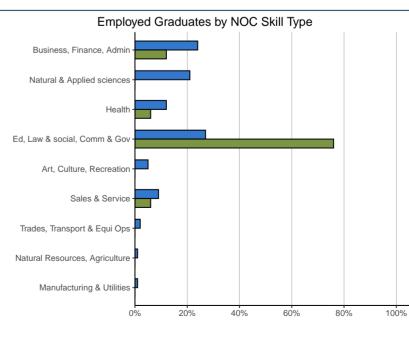

<sup>\*</sup>Where data provided

| NOC Skill Type of Main Job:                         | 05.0202 |      | SYSTEM |      |
|-----------------------------------------------------|---------|------|--------|------|
| Business, finance & administration                  | 2       | 12%  | 1,558  | 24%  |
| Natural & applied sciences & related                | 0       | 0%   | 1,354  | 21%  |
| Health                                              |         | 6%   | 761    | 12%  |
| Education, law and social, community & government   | 13      | 76%  | 1,787  | 27%  |
| Art, culture, recreation & sport                    | 0       | 0%   | 296    | 5%   |
| Sales & service                                     | 1       | 6%   | 559    | 9%   |
| Trades, transport & equipment operators & related   | 0       | 0%   | 114    | 2%   |
| Natural resources, agriculture & related production | 0       | 0%   | 35     | 1%   |
| Manufacturing & utilities                           | 0       | 0%   | 35     | 1%   |
| Total                                               | 17      | 100% | 6,499  | 100% |