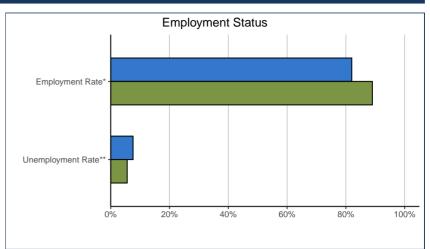

| "Under-employment" Assessment:              | 05.0202 |     | SYSTEM |     |
|---------------------------------------------|---------|-----|--------|-----|
| Job is very or somewhat related to program  | 15      | 88% | 5,232  | 74% |
| NOC Skill Level = A (University Education)* | 11      | 65% | 4,148  | 64% |