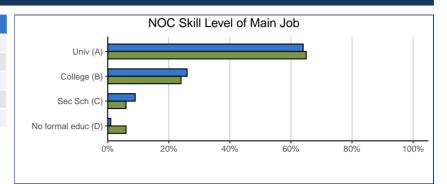

## EMPLOYMENT, continued

| NOC Skill Level of Main Job:                | 05.0202 |      | SYSTEM |      |
|---------------------------------------------|---------|------|--------|------|
| A. University education                     | 11 65%  |      | 4,148  | 64%  |
| B. College education/trade apprenticeship   | 4       | 24%  | 1,713  | 26%  |
| C. Secondary school + job-specific training | 1       | 6%   | 564    | 9%   |
| D. No formal education                      | 1       | 6%   | 90     | 1%   |
| Total                                       | 17      | 100% | 6,515  | 100% |