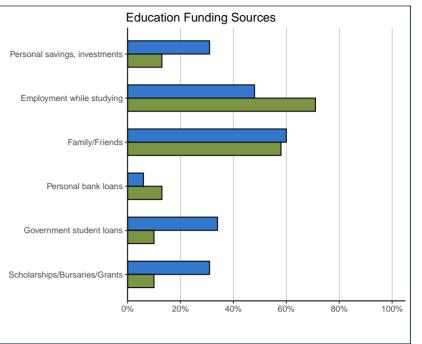

#### EDUCATION FINANCING

| Funding Sources (3 sources allowed):*                  | 11. | 11.0501 |       | TEM |
|--------------------------------------------------------|-----|---------|-------|-----|
| Personal savings, investments                          | 4   | 4 13%   |       | 31% |
| Employment while studying                              | 22  | 71%     | 4,042 | 48% |
| Family/Friends                                         | 18  | 58%     | 5,041 | 60% |
| Personal bank loans                                    | 4   | 13%     | 535   | 6%  |
| Government student loans                               | 3   | 10%     | 2,834 | 34% |
| Scholarships/Bursaries/Grants                          | 3   | 10%     | 2,631 | 31% |
| Other                                                  | 7   | 23%     | 1,990 | 24% |
| Total                                                  | 31  |         | 8,391 |     |
| * Percentage of respondents who identified this source |     |         |       |     |