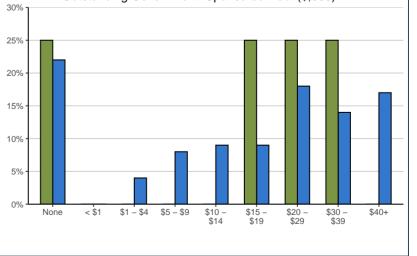

\* Includes only cases where government-sponsored debt was incurred

| Gov't-Sponsored Loan Debt Outstanding:*             | 11.    | 11.0501 |        | ТЕМ  |
|-----------------------------------------------------|--------|---------|--------|------|
| None – Loan repaid in full                          | 1      | 25%     | 524    | 22%  |
| < \$1,000                                           | 0      | 0%      | 9      | 0%   |
| \$1,000 to \$4,999                                  | 0      | 0%      | 103    | 4%   |
| \$5,000 to \$9,999                                  | 0      | 0%      | 189    | 8%   |
| \$10,000 to \$14,999                                | 0      | 0%      | 213    | 9%   |
| \$15,000 to \$19,999                                | 1      | 25%     | 208    | 9%   |
| \$20,000 to \$29,999                                | 1      | 25%     | 447    | 18%  |
| \$30,000 to \$39,999                                | 1      | 25%     | 330    | 14%  |
| \$40,000 or More                                    | 0      | 0%      | 406    | 17%  |
| Total                                               | 4      | 100%    | 2,429  | 100% |
| Median Gov't-Sponsored Loan Debt Outstanding** (\$) | 22,000 |         | 24,000 |      |

Outstanding Government–Sponsored Debt (\$,000)

\* Includes only cases where government–sponsored debt was incurred, and valid "amount remaining" was provided \*\* Median amounts shown are based on those who had remaining government student loan debt