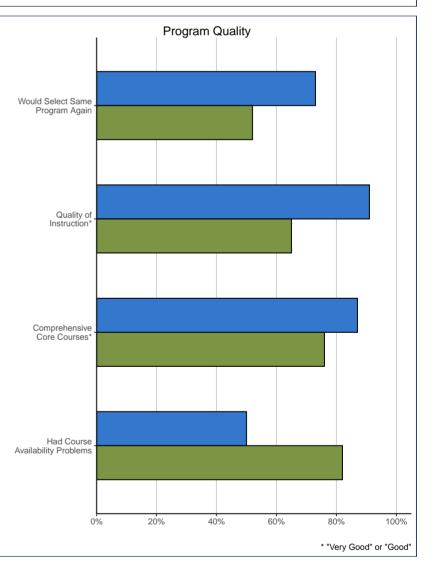

| Would select the same program again: | 11.0501 |     | SYS   | ТЕМ |
|--------------------------------------|---------|-----|-------|-----|
| Yes                                  | 14      | 52% | 5,501 | 73% |
| No                                   | 13      | 48% | 2,019 | 27% |

| Quality of Instruction: | 11.0501 |      | SYSTEM |      |
|-------------------------|---------|------|--------|------|
| Very Good               | 2       | 6%   | 2,328  | 27%  |
| Good                    | 19      | 59%  | 5,423  | 64%  |
| Poor                    | 7       | 22%  | 649    | 8%   |
| Very Poor               | 4       | 13%  | 131    | 2%   |
| Total                   | 32      | 100% | 8,531  | 100% |

| Comprehensiveness of Core Courses: | 11.0501 |      | SYSTEM |      |
|------------------------------------|---------|------|--------|------|
| Very Good                          | 3       | 9%   | 2,206  | 26%  |
| Good                               | 22      | 67%  | 5,161  | 61%  |
| Poor                               | 4       | 12%  | 862    | 10%  |
| Very Poor                          | 4       | 12%  | 171    | 2%   |
| Total                              | 33      | 100% | 8,400  | 100% |

| Course Availability:                     | 11.0501 |     | SYSTEM |     |
|------------------------------------------|---------|-----|--------|-----|
| Encountered course availability problems | 27      | 82% | 4,193  | 50% |