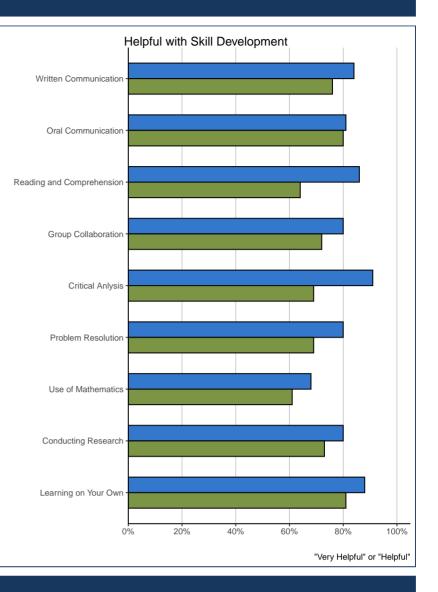

### SKILL DEVELOPMENT

|                                                 |                 | 11.0501 |                     |                       |         |  |
|-------------------------------------------------|-----------------|---------|---------------------|-----------------------|---------|--|
| Skill Development: How helpful was institution? | Very<br>Helpful | Helpful | Not Very<br>Helpful | Not at All<br>Helpful | # Resp. |  |
| Written Communication                           | 14%             | 62%     | 17%                 | 7%                    | 29      |  |
| Oral Communication                              | 19%             | 61%     | 13%                 | 6%                    | 31      |  |
| Reading and Comprehension                       | 16%             | 48%     | 26%                 | 10%                   | 31      |  |
| Group Collaboration                             | 28%             | 44%     | 19%                 | 9%                    | 32      |  |
| Critical Anlysis                                | 22%             | 47%     | 16%                 | 16%                   | 32      |  |
| Problem Resolution                              | 22%             | 47%     | 22%                 | 9%                    | 32      |  |
| Use of Mathematics                              | 6%              | 55%     | 23%                 | 16%                   | 31      |  |
| Conducting Research                             | 23%             | 50%     | 13%                 | 13%                   | 30      |  |
| Learning on Your Own                            | 39%             | 42%     | 9%                  | 9%                    | 33      |  |

|                                                 |                 |         | SYSTEM              |                       |         |
|-------------------------------------------------|-----------------|---------|---------------------|-----------------------|---------|
| Skill Development: How helpful was institution? | Very<br>Helpful | Helpful | Not Very<br>Helpful | Not at All<br>Helpful | # Resp. |
| Written Communication                           | 27%             | 57%     | 13%                 | 3%                    | 8,300   |
| Oral Communication                              | 25%             | 56%     | 17%                 | 3%                    | 8,321   |
| Reading and Comprehension                       | 30%             | 56%     | 13%                 | 2%                    | 8,343   |
| Group Collaboration                             | 28%             | 52%     | 17%                 | 4%                    | 8,403   |
| Critical Anlysis                                | 42%             | 49%     | 7%                  | 2%                    | 8,503   |
| Problem Resolution                              | 25%             | 55%     | 17%                 | 3%                    | 8,293   |
| Use of Mathematics                              | 21%             | 47%     | 24%                 | 8%                    | 6,569   |
| Conducting Research                             | 30%             | 50%     | 17%                 | 4%                    | 8,092   |
| Learning on Your Own                            | 38%             | 50%     | 9%                  | 3%                    | 8,397   |