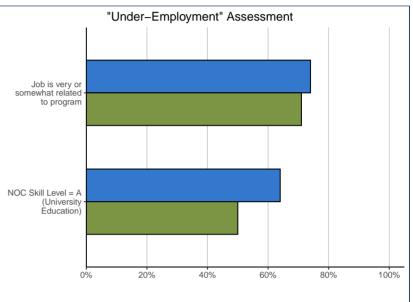

| "Under-employment" Assessment:              | 11.0501 |     | SYS   | ТЕМ |
|---------------------------------------------|---------|-----|-------|-----|
| Job is very or somewhat related to program  | 22      | 71% | 5,232 | 74% |
| NOC Skill Level = A (University Education)* | 14      | 50% | 4,148 | 64% |
| *Of total valid responses                   |         |     |       |     |