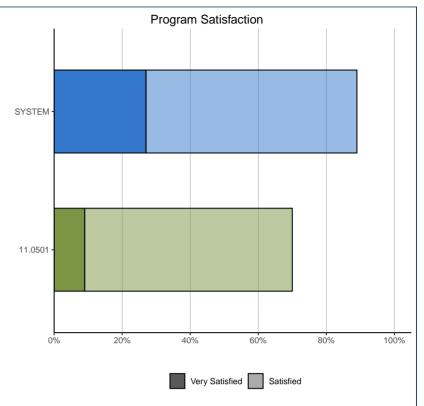

### EDUCATION EVALUATION AND SKILL DEVELOPMENT

| Program Satisfaction: | 11.0501 |      | SYSTEM |      |
|-----------------------|---------|------|--------|------|
| Very Satisfied        | 3       | 9%   | 2,262  | 27%  |
| Satisfied             | 20      | 61%  | 5,296  | 62%  |
| Dissatisfied          | 7       | 21%  | 740    | 9%   |
| Very Dissatisfied     | 3       | 9%   | 184    | 2%   |
| Total                 | 33      | 100% | 8,482  | 100% |