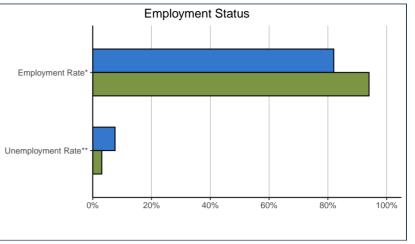

#### EMPLOYMENT

| Labour Fource Status:                     | 11. | 11.0501 |       | ТЕМ  |  |
|-------------------------------------------|-----|---------|-------|------|--|
| In Labour Force (working or seeking work) | 32  | 100%    | 7,643 | 90%  |  |
| Not in Labour Force                       | 0   | 0%      | 803   | 10%  |  |
| Total                                     | 32  | 100%    | 8,446 | 100% |  |
|                                           |     |         |       |      |  |
| Employment:                               | 11. | 11.0501 |       | ТЕМ  |  |

| Employment:                                                      | 11.0501 |      | SYS   | ТЕМ  |
|------------------------------------------------------------------|---------|------|-------|------|
| Employment Rate*                                                 | 31      | 94%  | 7,062 | 82%  |
| Unemployment Rate**                                              | 1       | 3.1% | 581   | 7.6% |
| *Percent = Total employed divided by total number of respondents |         |      |       |      |