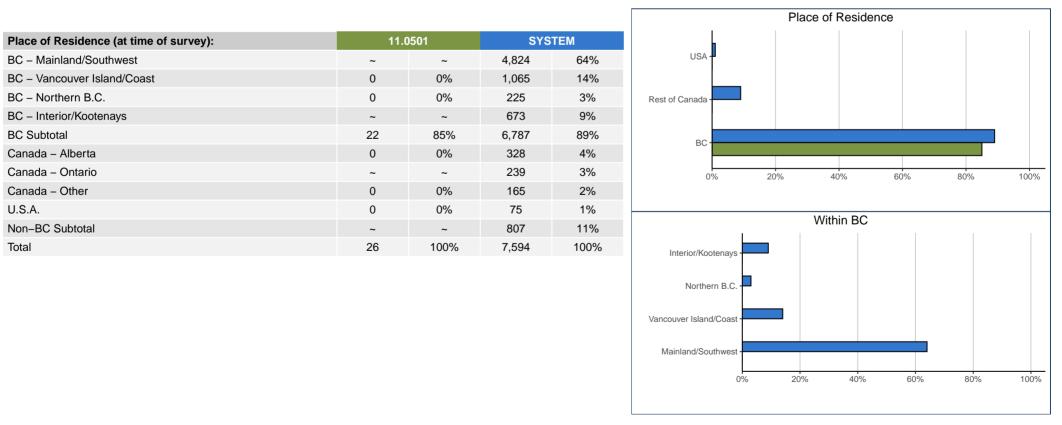

| Place of Residence (at time of survey): | 11. | 11.0501 |       | TEM   |
|-----------------------------------------|-----|---------|-------|-------|
| BC – Mainland/Southwest                 | ~   | ~       | 4,824 | 64%   |
| BC – Vancouver Island/Coast             | 0   | 0%      | 1,065 | 14%   |
| BC – Northern B.C.                      | 0   | 0%      | 225   | 3%    |
| BC – Interior/Kootenays                 | ~   | ~       | 673   | 9%    |
| BC Subtotal                             | 22  | 85%     | 6,787 | 89%   |
| Canada – Alberta                        | 0   | 0%      | 328   | 4%    |
| Canada – Ontario                        | ~   | ~       | 239   | 3%    |
| Canada – Other                          | 0   | 0%      | 165   | 2%    |
| U.S.A.                                  | 0   | 0%      | 75    | 1%    |
| Non-BC Subtotal                         | ~   | ~       | 807   | 11%   |
| Tatal                                   | 00  | 1000/   | 7 504 | 1000/ |