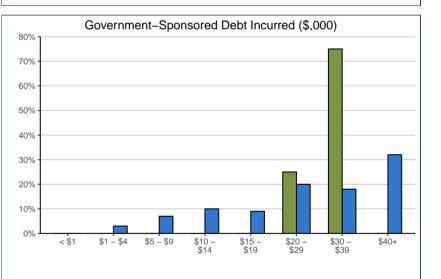

| Gov't-Sponsored Student Loan Debt Amount:*                                                                                                                                                                                                                                                                                                                                                                                                                                                                                                                                                                                                                                                                                                                                                                                                                                                                                                                                                                                                                                                                                                                                                                                                                                                                                                                                                                                                                                                                                                                                                                                                                                                                                                                                                                                                                                                                                                                                                                                                                                                                                     | 11.0501 |      | SYSTEM |      |
|--------------------------------------------------------------------------------------------------------------------------------------------------------------------------------------------------------------------------------------------------------------------------------------------------------------------------------------------------------------------------------------------------------------------------------------------------------------------------------------------------------------------------------------------------------------------------------------------------------------------------------------------------------------------------------------------------------------------------------------------------------------------------------------------------------------------------------------------------------------------------------------------------------------------------------------------------------------------------------------------------------------------------------------------------------------------------------------------------------------------------------------------------------------------------------------------------------------------------------------------------------------------------------------------------------------------------------------------------------------------------------------------------------------------------------------------------------------------------------------------------------------------------------------------------------------------------------------------------------------------------------------------------------------------------------------------------------------------------------------------------------------------------------------------------------------------------------------------------------------------------------------------------------------------------------------------------------------------------------------------------------------------------------------------------------------------------------------------------------------------------------|---------|------|--------|------|
| < \$1,000                                                                                                                                                                                                                                                                                                                                                                                                                                                                                                                                                                                                                                                                                                                                                                                                                                                                                                                                                                                                                                                                                                                                                                                                                                                                                                                                                                                                                                                                                                                                                                                                                                                                                                                                                                                                                                                                                                                                                                                                                                                                                                                      | 0       | 0%   | 6      | 0%   |
| \$1,000 to \$4,999                                                                                                                                                                                                                                                                                                                                                                                                                                                                                                                                                                                                                                                                                                                                                                                                                                                                                                                                                                                                                                                                                                                                                                                                                                                                                                                                                                                                                                                                                                                                                                                                                                                                                                                                                                                                                                                                                                                                                                                                                                                                                                             | 0       | 0%   | 66     | 3%   |
| \$5,000 to \$9,999                                                                                                                                                                                                                                                                                                                                                                                                                                                                                                                                                                                                                                                                                                                                                                                                                                                                                                                                                                                                                                                                                                                                                                                                                                                                                                                                                                                                                                                                                                                                                                                                                                                                                                                                                                                                                                                                                                                                                                                                                                                                                                             | 0       | 0%   | 156    | 7%   |
| \$10,000 to \$14,999                                                                                                                                                                                                                                                                                                                                                                                                                                                                                                                                                                                                                                                                                                                                                                                                                                                                                                                                                                                                                                                                                                                                                                                                                                                                                                                                                                                                                                                                                                                                                                                                                                                                                                                                                                                                                                                                                                                                                                                                                                                                                                           | 0       | 0%   | 219    | 10%  |
| \$15,000 to \$19,999                                                                                                                                                                                                                                                                                                                                                                                                                                                                                                                                                                                                                                                                                                                                                                                                                                                                                                                                                                                                                                                                                                                                                                                                                                                                                                                                                                                                                                                                                                                                                                                                                                                                                                                                                                                                                                                                                                                                                                                                                                                                                                           | 0       | 0%   | 189    | 9%   |
| \$20,000 to \$29,999                                                                                                                                                                                                                                                                                                                                                                                                                                                                                                                                                                                                                                                                                                                                                                                                                                                                                                                                                                                                                                                                                                                                                                                                                                                                                                                                                                                                                                                                                                                                                                                                                                                                                                                                                                                                                                                                                                                                                                                                                                                                                                           | 1       | 25%  | 424    | 20%  |
| \$30,000 to \$39,999                                                                                                                                                                                                                                                                                                                                                                                                                                                                                                                                                                                                                                                                                                                                                                                                                                                                                                                                                                                                                                                                                                                                                                                                                                                                                                                                                                                                                                                                                                                                                                                                                                                                                                                                                                                                                                                                                                                                                                                                                                                                                                           | 3       | 75%  | 394    | 18%  |
| \$40,000 or More                                                                                                                                                                                                                                                                                                                                                                                                                                                                                                                                                                                                                                                                                                                                                                                                                                                                                                                                                                                                                                                                                                                                                                                                                                                                                                                                                                                                                                                                                                                                                                                                                                                                                                                                                                                                                                                                                                                                                                                                                                                                                                               | 0       | 0%   | 687    | 32%  |
| Total                                                                                                                                                                                                                                                                                                                                                                                                                                                                                                                                                                                                                                                                                                                                                                                                                                                                                                                                                                                                                                                                                                                                                                                                                                                                                                                                                                                                                                                                                                                                                                                                                                                                                                                                                                                                                                                                                                                                                                                                                                                                                                                          | 4       | 100% | 2,141  | 100% |
| Median Gov't-Sponsored Loan Debt (\$)                                                                                                                                                                                                                                                                                                                                                                                                                                                                                                                                                                                                                                                                                                                                                                                                                                                                                                                                                                                                                                                                                                                                                                                                                                                                                                                                                                                                                                                                                                                                                                                                                                                                                                                                                                                                                                                                                                                                                                                                                                                                                          | 31,000  |      | 30,000 |      |
| * In shade a sub- second sub- second sub- second sub- second state to the second state |         |      |        |      |

\* Includes only cases where government-sponsored debt was incurred

| Gov't-Sponsored Loan Debt Outstanding:*             | 11.    | 11.0501 |        | ТЕМ  |
|-----------------------------------------------------|--------|---------|--------|------|
| None – Loan repaid in full                          | 1      | 25%     | 524    | 22%  |
| < \$1,000                                           | 0      | 0%      | 9      | 0%   |
| \$1,000 to \$4,999                                  | 0      | 0%      | 103    | 4%   |
| \$5,000 to \$9,999                                  | 0      | 0%      | 189    | 8%   |
| \$10,000 to \$14,999                                | 0      | 0%      | 213    | 9%   |
| \$15,000 to \$19,999                                | 1      | 25%     | 208    | 9%   |
| \$20,000 to \$29,999                                | 1      | 25%     | 447    | 18%  |
| \$30,000 to \$39,999                                | 1      | 25%     | 330    | 14%  |
| \$40,000 or More                                    | 0      | 0%      | 406    | 17%  |
| Total                                               | 4      | 100%    | 2,429  | 100% |
| Median Gov't-Sponsored Loan Debt Outstanding** (\$) | 22,000 |         | 24,000 |      |