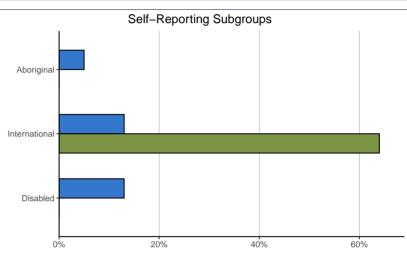

### DEMOGRAPHIC INFORMATION

Г

| Self-Reporting Subgroups: | 11.0501 |     | SYSTEM |     |
|---------------------------|---------|-----|--------|-----|
| Disabled                  | ~       | ~   | 1,079  | 13% |
| International             | 21      | 64% | 1,153  | 13% |
| Aboriginal                | 0       | 0%  | 330    | 5%  |