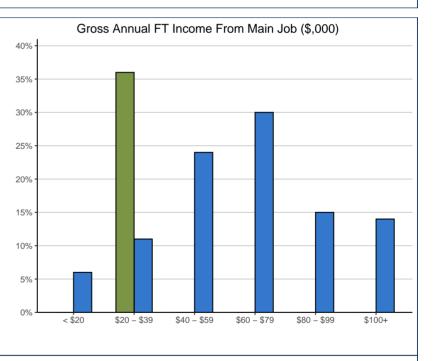

| Gross Annual Income from Main Job:*                                                                                                                                                                                                                                                 | 11.0                                     | 11.0501                                  |                                                            | SYSTEM                                     |  |
|-------------------------------------------------------------------------------------------------------------------------------------------------------------------------------------------------------------------------------------------------------------------------------------|------------------------------------------|------------------------------------------|------------------------------------------------------------|--------------------------------------------|--|
| Less than \$20,000                                                                                                                                                                                                                                                                  | 0                                        | 0%                                       | 310                                                        | 6%                                         |  |
| \$20,000 to \$39,999                                                                                                                                                                                                                                                                | 5                                        | 36%                                      | 593                                                        | 11%                                        |  |
| \$40,000 to \$59,999                                                                                                                                                                                                                                                                | ~                                        | ~                                        | 1,303                                                      | 24%                                        |  |
| \$60,000 to \$79,999                                                                                                                                                                                                                                                                | ~                                        | ~                                        | 1,609                                                      | 30%                                        |  |
| \$80,000 to \$99,999                                                                                                                                                                                                                                                                | 0                                        | 0%                                       | 805                                                        | 15%                                        |  |
| \$100,000 and Above                                                                                                                                                                                                                                                                 | ~                                        | ~                                        | 729                                                        | 14%                                        |  |
| Total                                                                                                                                                                                                                                                                               | 14                                       | 100%                                     | 5,349                                                      | 100%                                       |  |
| Median Annual Income (full-time) (\$)                                                                                                                                                                                                                                               | 45,725                                   |                                          | 68,000                                                     |                                            |  |
| Average Annual Income (full-time) (\$)                                                                                                                                                                                                                                              | 54,586                                   |                                          | 74,015                                                     |                                            |  |
|                                                                                                                                                                                                                                                                                     | 01,000                                   |                                          | ,                                                          |                                            |  |
| Where data provided                                                                                                                                                                                                                                                                 | 01,000                                   |                                          | ,                                                          |                                            |  |
|                                                                                                                                                                                                                                                                                     |                                          | 0501                                     | SYS                                                        | ТЕМ                                        |  |
| Where data provided NOC Skill Type of Main Job:                                                                                                                                                                                                                                     |                                          | 0501<br>7%                               |                                                            | TEM<br>24%                                 |  |
| Where data provided NOC Skill Type of Main Job: Business, finance & administration                                                                                                                                                                                                  | 11.0                                     |                                          | SYS                                                        |                                            |  |
| Where data provided NOC Skill Type of Main Job: Business, finance & administration Natural & applied sciences & related                                                                                                                                                             | 11.(                                     | 7%                                       | SYS<br>1,558                                               | 24%                                        |  |
| Where data provided NOC Skill Type of Main Job: Business, finance & administration Natural & applied sciences & related Health                                                                                                                                                      | 11.0<br>2<br>18                          | 7%<br>67%                                | SYS<br>1,558<br>1,354                                      | 24%<br>21%                                 |  |
| Where data provided                                                                                                                                                                                                                                                                 | 11.0<br>2<br>18<br>0                     | 7%<br>67%<br>0%                          | SYS<br>1,558<br>1,354<br>761                               | 24%<br>21%<br>12%                          |  |
| Where data provided NOC Skill Type of Main Job: Business, finance & administration Natural & applied sciences & related Health Education, law and social, community & government                                                                                                    | 11.0<br>2<br>18<br>0<br>0                | 7%<br>67%<br>0%<br>0%                    | SYS<br>1,558<br>1,354<br>761<br>1,787                      | 24%<br>21%<br>12%<br>27%                   |  |
| Where data provided NOC Skill Type of Main Job: Business, finance & administration Natural & applied sciences & related Health Education, law and social, community & government Art, culture, recreation & sport                                                                   | 11.0<br>2<br>18<br>0<br>0<br>1           | 7%<br>67%<br>0%<br>0%<br>4%              | SYS<br>1,558<br>1,354<br>761<br>1,787<br>296               | 24%<br>21%<br>12%<br>27%<br>5%             |  |
| Where data provided NOC Skill Type of Main Job: Business, finance & administration Natural & applied sciences & related Health Education, law and social, community & government Art, culture, recreation & sport Sales & service                                                   | 11.0<br>2<br>18<br>0<br>0<br>1<br>1<br>5 | 7%<br>67%<br>0%<br>4%<br>19%             | SYS<br>1,558<br>1,354<br>761<br>1,787<br>296<br>559        | 24%<br>21%<br>12%<br>27%<br>5%<br>9%       |  |
| Where data provided NOC Skill Type of Main Job: Business, finance & administration Natural & applied sciences & related Health Education, law and social, community & government Art, culture, recreation & sport Sales & service Trades, transport & equipment operators & related | 11.0<br>2<br>18<br>0<br>0<br>1<br>5<br>1 | 7%<br>67%<br>0%<br>0%<br>4%<br>19%<br>4% | SYS<br>1,558<br>1,354<br>761<br>1,787<br>296<br>559<br>114 | 24%<br>21%<br>12%<br>27%<br>5%<br>9%<br>2% |  |