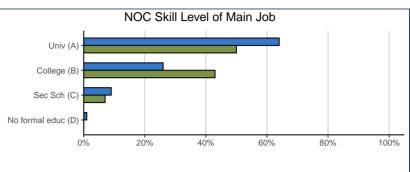

### EMPLOYMENT, continued

| NOC Skill Level of Main Job:                | 11.0501 SYSTEM |      | TEM   |      |
|---------------------------------------------|----------------|------|-------|------|
| A. University education                     | 14             | 50%  | 4,148 | 64%  |
| B. College education/trade apprenticeship   | 12             | 43%  | 1,713 | 26%  |
| C. Secondary school + job-specific training | 2              | 7%   | 564   | 9%   |
| D. No formal education                      | 0              | 0%   | 90    | 1%   |
| Total                                       | 28             | 100% | 6,515 | 100% |