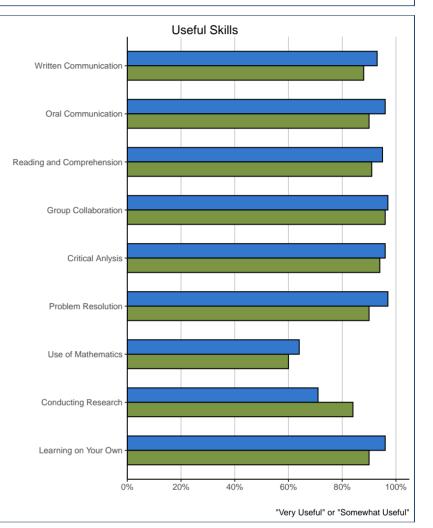

|                                                                           | 11.0501        |                    |                    |                      |         |
|---------------------------------------------------------------------------|----------------|--------------------|--------------------|----------------------|---------|
| How useful are the following skills and abilities in doing your main job? | Very<br>Useful | Somewhat<br>Useful | Not Very<br>Useful | Not at All<br>Useful | # Resp. |
| Written Communication                                                     | 65%            | 23%                | 6%                 | 6%                   | 31      |
| Oral Communication                                                        | 77%            | 13%                | 6%                 | 3%                   | 31      |
| Reading and Comprehension                                                 | 65%            | 26%                | 6%                 | 3%                   | 31      |
| Group Collaboration                                                       | 61%            | 35%                | 3%                 | 0%                   | 31      |
| Critical Anlysis                                                          | 71%            | 23%                | 6%                 | 0%                   | 31      |
| Problem Resolution                                                        | 74%            | 16%                | 6%                 | 3%                   | 31      |
| Use of Mathematics                                                        | 17%            | 43%                | 30%                | 10%                  | 30      |
| Conducting Research                                                       | 47%            | 37%                | 13%                | 3%                   | 30      |
| Learning on Your Own                                                      | 67%            | 23%                | 10%                | 0%                   | 30      |

|                                                                           | SYSTEM         |                    |                    |                      |         |
|---------------------------------------------------------------------------|----------------|--------------------|--------------------|----------------------|---------|
| How useful are the following skills and abilities in doing your main job? | Very<br>Useful | Somewhat<br>Useful | Not Very<br>Useful | Not at All<br>Useful | # Resp. |
| Written Communication                                                     | 71%            | 22%                | 4%                 | 2%                   | 7,014   |
| Oral Communication                                                        | 78%            | 18%                | 2%                 | 1%                   | 7,014   |
| Reading and Comprehension                                                 | 72%            | 23%                | 4%                 | 1%                   | 7,014   |
| Group Collaboration                                                       | 79%            | 18%                | 2%                 | 1%                   | 7,016   |
| Critical Anlysis                                                          | 76%            | 20%                | 3%                 | 1%                   | 7,016   |
| Problem Resolution                                                        | 80%            | 17%                | 2%                 | 1%                   | 7,013   |
| Use of Mathematics                                                        | 27%            | 37%                | 22%                | 14%                  | 6,834   |
| Conducting Research                                                       | 37%            | 34%                | 17%                | 11%                  | 6,904   |
| Learning on Your Own                                                      | 70%            | 26%                | 3%                 | 2%                   | 6,997   |