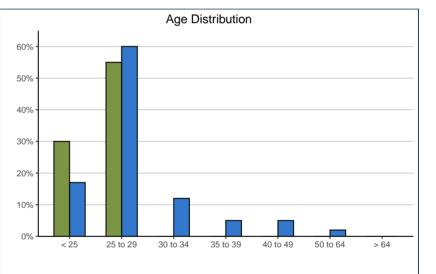

| Age (at time of survey): | 11.0501 |      | SYSTEM |      |
|--------------------------|---------|------|--------|------|
| < 25                     | 10      | 30%  | 1,417  | 17%  |
| 25 to 29                 | 18      | 55%  | 5,150  | 60%  |
| 30 to 34                 | ~       | ~    | 994    | 12%  |
| 35 to 39                 | 0       | 0%   | 417    | 5%   |
| 40 to 49                 | ~       | ~    | 407    | 5%   |
| 50 to 64                 | ~       | ~    | 175    | 2%   |
| > 64                     | 0       | 0%   | 26     | 0%   |
| Total                    | 33      | 100% | 8,586  | 100% |
| Median Age               | 25      |      | 26     |      |
| Average (mean) Age       | 28      |      | 28     |      |