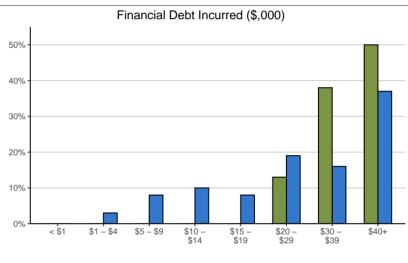

Financial Debt Incurred to Finance Bac. Ed.:\*11.0501SYSTEMIncurred any form of financial debt1343%3,73644%Incurred government–sponsored student loan debt413%3,10537%\* Percentage of respondents who provided data