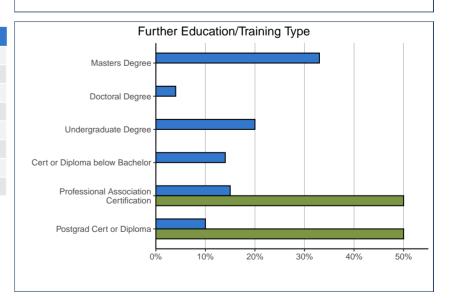

Have you taken further education since graduation?

#### FURTHER EDUCATION

SYSTEM

33%

4%

20%

14%

15%

1,184

153

718

510

538

| 11.0501 |                        | SYSTEM                                                                                                     |                                                                                                                                                                                |
|---------|------------------------|------------------------------------------------------------------------------------------------------------|--------------------------------------------------------------------------------------------------------------------------------------------------------------------------------|
| 2       | 6%                     | 3,668                                                                                                      | 43%                                                                                                                                                                            |
| 1       | 3%                     | 1,580                                                                                                      | 19%                                                                                                                                                                            |
| 1       | 3%                     | 1,472                                                                                                      | 17%                                                                                                                                                                            |
| 0       | 0%                     | 565                                                                                                        | 7%                                                                                                                                                                             |
| 30      | 94%                    | 4,870                                                                                                      | 57%                                                                                                                                                                            |
| 32      | 100%                   | 8,538                                                                                                      | 100%                                                                                                                                                                           |
|         | 2<br>1<br>1<br>0<br>30 | 2         6%           1         3%           1         3%           0         0%           30         94% | 2         6%         3,668           1         3%         1,580           1         3%         1,472           0         0%         565           30         94%         4,870 |

| Postgraduate Certificate or Diploma | 1 | 50%  | 359   | 10%  |
|-------------------------------------|---|------|-------|------|
| Other                               | 0 | 0%   | 162   | 4%   |
| Total                               | 2 | 100% | 3,624 | 100% |

11.0501

0%

0%

0%

0%

50%

0

0

0

0

1

Type of Formal Post–Secondary Education:

Certificate or Diploma below Bachelor level

Professional Association Certification

Masters Degree

**Doctoral Degree** 

Another Undergraduate Degree