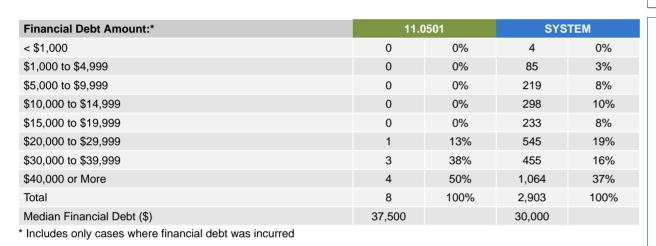

| Gov't-Sponsored Student Loan Debt Amount:*                                                                                                                                                                                                                                                                                                                                                                                                                                                                                                                                                                                                                                                                                                                                                                                                                                                                                                                                                                                                                                                                                                                                                                                                                                                                                                                                                                                                                                                                                                                                                                                                                                                                                                                                                                                                                                                                                                                                                                                                                                                                                     | 11.0501 |      | SYSTEM |      |
|--------------------------------------------------------------------------------------------------------------------------------------------------------------------------------------------------------------------------------------------------------------------------------------------------------------------------------------------------------------------------------------------------------------------------------------------------------------------------------------------------------------------------------------------------------------------------------------------------------------------------------------------------------------------------------------------------------------------------------------------------------------------------------------------------------------------------------------------------------------------------------------------------------------------------------------------------------------------------------------------------------------------------------------------------------------------------------------------------------------------------------------------------------------------------------------------------------------------------------------------------------------------------------------------------------------------------------------------------------------------------------------------------------------------------------------------------------------------------------------------------------------------------------------------------------------------------------------------------------------------------------------------------------------------------------------------------------------------------------------------------------------------------------------------------------------------------------------------------------------------------------------------------------------------------------------------------------------------------------------------------------------------------------------------------------------------------------------------------------------------------------|---------|------|--------|------|
| < \$1,000                                                                                                                                                                                                                                                                                                                                                                                                                                                                                                                                                                                                                                                                                                                                                                                                                                                                                                                                                                                                                                                                                                                                                                                                                                                                                                                                                                                                                                                                                                                                                                                                                                                                                                                                                                                                                                                                                                                                                                                                                                                                                                                      | 0       | 0%   | 6      | 0%   |
| \$1,000 to \$4,999                                                                                                                                                                                                                                                                                                                                                                                                                                                                                                                                                                                                                                                                                                                                                                                                                                                                                                                                                                                                                                                                                                                                                                                                                                                                                                                                                                                                                                                                                                                                                                                                                                                                                                                                                                                                                                                                                                                                                                                                                                                                                                             | 0       | 0%   | 66     | 3%   |
| \$5,000 to \$9,999                                                                                                                                                                                                                                                                                                                                                                                                                                                                                                                                                                                                                                                                                                                                                                                                                                                                                                                                                                                                                                                                                                                                                                                                                                                                                                                                                                                                                                                                                                                                                                                                                                                                                                                                                                                                                                                                                                                                                                                                                                                                                                             | 0       | 0%   | 156    | 7%   |
| \$10,000 to \$14,999                                                                                                                                                                                                                                                                                                                                                                                                                                                                                                                                                                                                                                                                                                                                                                                                                                                                                                                                                                                                                                                                                                                                                                                                                                                                                                                                                                                                                                                                                                                                                                                                                                                                                                                                                                                                                                                                                                                                                                                                                                                                                                           | 0       | 0%   | 219    | 10%  |
| \$15,000 to \$19,999                                                                                                                                                                                                                                                                                                                                                                                                                                                                                                                                                                                                                                                                                                                                                                                                                                                                                                                                                                                                                                                                                                                                                                                                                                                                                                                                                                                                                                                                                                                                                                                                                                                                                                                                                                                                                                                                                                                                                                                                                                                                                                           | 0       | 0%   | 189    | 9%   |
| \$20,000 to \$29,999                                                                                                                                                                                                                                                                                                                                                                                                                                                                                                                                                                                                                                                                                                                                                                                                                                                                                                                                                                                                                                                                                                                                                                                                                                                                                                                                                                                                                                                                                                                                                                                                                                                                                                                                                                                                                                                                                                                                                                                                                                                                                                           | 1       | 25%  | 424    | 20%  |
| \$30,000 to \$39,999                                                                                                                                                                                                                                                                                                                                                                                                                                                                                                                                                                                                                                                                                                                                                                                                                                                                                                                                                                                                                                                                                                                                                                                                                                                                                                                                                                                                                                                                                                                                                                                                                                                                                                                                                                                                                                                                                                                                                                                                                                                                                                           | 3       | 75%  | 394    | 18%  |
| \$40,000 or More                                                                                                                                                                                                                                                                                                                                                                                                                                                                                                                                                                                                                                                                                                                                                                                                                                                                                                                                                                                                                                                                                                                                                                                                                                                                                                                                                                                                                                                                                                                                                                                                                                                                                                                                                                                                                                                                                                                                                                                                                                                                                                               | 0       | 0%   | 687    | 32%  |
| Total                                                                                                                                                                                                                                                                                                                                                                                                                                                                                                                                                                                                                                                                                                                                                                                                                                                                                                                                                                                                                                                                                                                                                                                                                                                                                                                                                                                                                                                                                                                                                                                                                                                                                                                                                                                                                                                                                                                                                                                                                                                                                                                          | 4       | 100% | 2,141  | 100% |
| Median Gov't-Sponsored Loan Debt (\$)                                                                                                                                                                                                                                                                                                                                                                                                                                                                                                                                                                                                                                                                                                                                                                                                                                                                                                                                                                                                                                                                                                                                                                                                                                                                                                                                                                                                                                                                                                                                                                                                                                                                                                                                                                                                                                                                                                                                                                                                                                                                                          | 31,000  |      | 30,000 |      |
| * In shade a sub- second sub- second sub- second sub- second state to the second state |         |      |        |      |