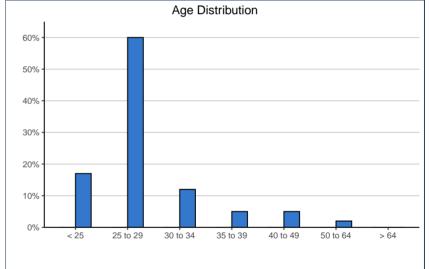

<sup>\*</sup>Due to zero or low counts, institution-reported "Non-binary" demographic data are not included.

| Age (at time of survey): | 26.0701 |      | SYSTEM |      |
|--------------------------|---------|------|--------|------|
| < 25                     | ~       | ~    | 1,417  | 17%  |
| 25 to 29                 | ~       | ~    | 5,150  | 60%  |
| 30 to 34                 | 0       | 0%   | 994    | 12%  |
| 35 to 39                 | 0       | 0%   | 417    | 5%   |
| 40 to 49                 | 0       | 0%   | 407    | 5%   |
| 50 to 64                 | 0       | 0%   | 175    | 2%   |
| > 64                     | 0       | 0%   | 26     | 0%   |
| Total                    | 10      | 100% | 8,586  | 100% |
| Median Age               | 25      |      | 26     |      |
| Average (mean) Age       | 25      |      | 28     |      |