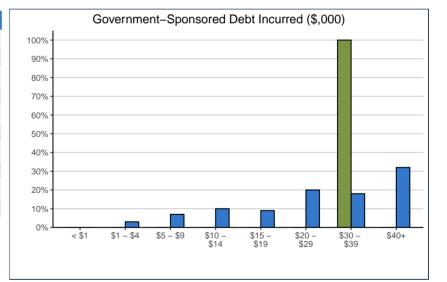

<sup>\*</sup> Percentage of respondents who identified this source

| Financial Debt Incurred to Finance Bac. Ed.:*   | 26.0701 |     | SYSTEM |     |
|-------------------------------------------------|---------|-----|--------|-----|
| Incurred any form of financial debt             | 3       | 30% | 3,736  | 44% |
| Incurred government-sponsored student loan debt | 3       | 30% | 3,105  | 37% |

<sup>\*</sup> Percentage of respondents who provided data

<sup>\*</sup> Includes only cases where financial debt was incurred

<sup>\*</sup> Includes only cases where government-sponsored debt was incurred