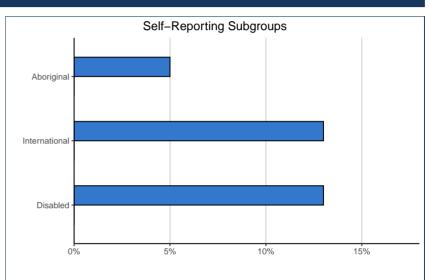

### DEMOGRAPHIC INFORMATION

| Self-Reporting Subgroups: | 26.0701 |   | SYSTEM |     |
|---------------------------|---------|---|--------|-----|
| Disabled                  | ~       | ~ | 1,079  | 13% |
| International             | ~       | ~ | 1,153  | 13% |
| Aboriginal                | ~       | ~ | 330    | 5%  |