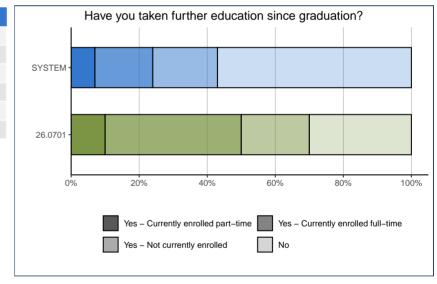

#### **FURTHER EDUCATION**

| Took further education since 2021 graduation: | 26.0701 |      | SYSTEM |      |
|-----------------------------------------------|---------|------|--------|------|
| Yes                                           | 7       | 70%  | 3,668  | 43%  |
| Not currently enrolled                        | 2       | 20%  | 1,580  | 19%  |
| Currently enrolled full-time                  | 4       | 40%  | 1,472  | 17%  |
| Currently enrolled part-time                  | 1       | 10%  | 565    | 7%   |
| No                                            | 3       | 30%  | 4,870  | 57%  |
| Total                                         | 10      | 100% | 8,538  | 100% |