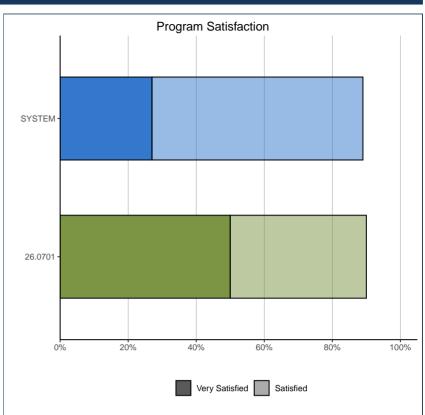

#### **EDUCATION EVALUATION AND SKILL DEVELOPMENT**

| Program Satisfaction: | 26.0701 |      | SYS   | TEM  |
|-----------------------|---------|------|-------|------|
| Very Satisfied        | 5       | 50%  | 2,262 | 27%  |
| Satisfied             | 4       | 40%  | 5,296 | 62%  |
| Dissatisfied          | 0       | 0%   | 740   | 9%   |
| Very Dissatisfied     | 1       | 10%  | 184   | 2%   |
| Total                 | 10      | 100% | 8,482 | 100% |