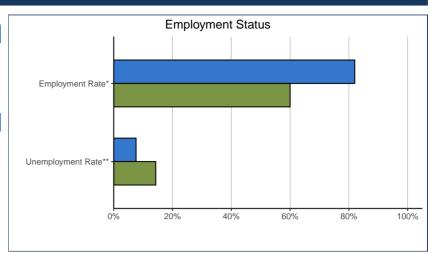

#### **EMPLOYMENT**

| Labour Fource Status:                     | 26. | 26.0701 |       | TEM          |  |     |
|-------------------------------------------|-----|---------|-------|--------------|--|-----|
| In Labour Force (working or seeking work) | 7   | 78%     | 7,643 | 90%          |  |     |
| Not in Labour Force                       | 2   | 22%     | 803   | 10%          |  |     |
| Total                                     | 9   | 100%    | 8,446 | 100%         |  |     |
|                                           |     |         |       |              |  |     |
| Employment:                               | 26. | 26.0701 |       | 26.0701 SYST |  | TEM |
| Compleximent Date*                        | 0   | C CO0/  |       | 000/         |  |     |

<sup>\*</sup>Percent = Total employed divided by total number of respondents

| Status of Graduates NOT in Labour Force: | 26.0701 |      | SYSTEM |      |
|------------------------------------------|---------|------|--------|------|
| Attending School FT                      | 2       | 100% | 565    | 70%  |
| Attending School PT                      | 0       | 0%   | 20     | 2%   |
| Other                                    | 0       | 0%   | 218    | 27%  |
| Total NOT in Labour Force                | 2       | 100% | 803    | 100% |