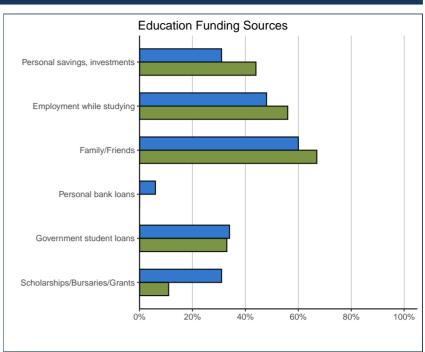

#### **EDUCATION FINANCING**

| Funding Sources (3 sources allowed):* | 26.0701 |     | SYS   | TEM |
|---------------------------------------|---------|-----|-------|-----|
| Personal savings, investments         |         | 44% | 2,643 | 31% |
| Employment while studying             | 5       | 56% | 4,042 | 48% |
| Family/Friends                        | 6       | 67% | 5,041 | 60% |
| Personal bank loans                   | 0       | 0%  | 535   | 6%  |
| Government student loans              | 3       | 33% | 2,834 | 34% |
| Scholarships/Bursaries/Grants         | 1       | 11% | 2,631 | 31% |
| Other                                 | 2       | 22% | 1,990 | 24% |
| Total                                 | 9       |     | 8,391 |     |