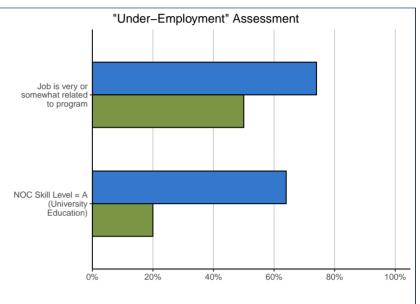

| "Under-employment" Assessment:              | 26.0701 |     | SYSTEM |     |
|---------------------------------------------|---------|-----|--------|-----|
| Job is very or somewhat related to program  | 3       | 50% | 5,232  | 74% |
| NOC Skill Level = A (University Education)* | 1       | 20% | 4,148  | 64% |