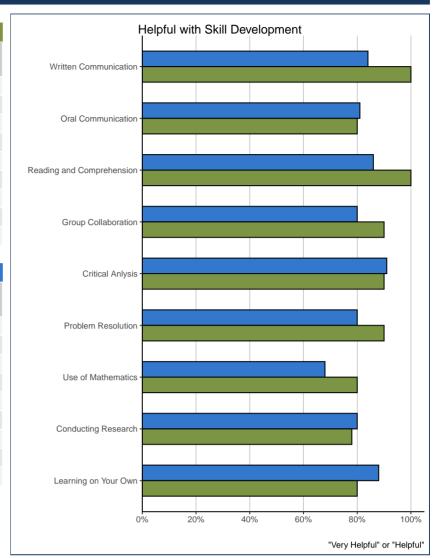

#### SKILL DEVELOPMENT

|                                                 |                 |         | 26.0701             |                       |         |
|-------------------------------------------------|-----------------|---------|---------------------|-----------------------|---------|
| Skill Development: How helpful was institution? | Very<br>Helpful | Helpful | Not Very<br>Helpful | Not at All<br>Helpful | # Resp. |
| Written Communication                           | 30%             | 70%     | 0%                  | 0%                    | 10      |
| Oral Communication                              | 20%             | 60%     | 20%                 | 0%                    | 10      |
| Reading and Comprehension                       | 50%             | 50%     | 0%                  | 0%                    | 10      |
| Group Collaboration                             | 40%             | 50%     | 10%                 | 0%                    | 10      |
| Critical Anlysis                                | 70%             | 20%     | 10%                 | 0%                    | 10      |
| Problem Resolution                              | 30%             | 60%     | 10%                 | 0%                    | 10      |
| Use of Mathematics                              | 30%             | 50%     | 10%                 | 10%                   | 10      |
| Conducting Research                             | 67%             | 11%     | 11%                 | 11%                   | 9       |
| Learning on Your Own                            | 40%             | 40%     | 10%                 | 10%                   | 10      |

|                                                 |                 |         | SYSTEM              |                       |         |
|-------------------------------------------------|-----------------|---------|---------------------|-----------------------|---------|
| Skill Development: How helpful was institution? | Very<br>Helpful | Helpful | Not Very<br>Helpful | Not at All<br>Helpful | # Resp. |
| Written Communication                           | 27%             | 57%     | 13%                 | 3%                    | 8,300   |
| Oral Communication                              | 25%             | 56%     | 17%                 | 3%                    | 8,321   |
| Reading and Comprehension                       | 30%             | 56%     | 13%                 | 2%                    | 8,343   |
| Group Collaboration                             | 28%             | 52%     | 17%                 | 4%                    | 8,403   |
| Critical Anlysis                                | 42%             | 49%     | 7%                  | 2%                    | 8,503   |
| Problem Resolution                              | 25%             | 55%     | 17%                 | 3%                    | 8,293   |
| Use of Mathematics                              | 21%             | 47%     | 24%                 | 8%                    | 6,569   |
| Conducting Research                             | 30%             | 50%     | 17%                 | 4%                    | 8,092   |
| Learning on Your Own                            | 38%             | 50%     | 9%                  | 3%                    | 8,397   |