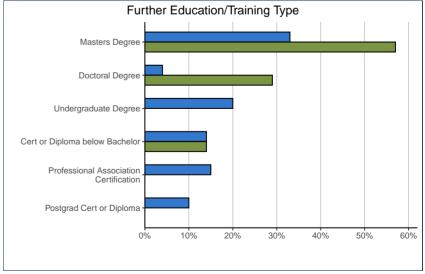

| Type of Formal Post–Secondary Education:    | 26 | 26.0701 |       | TEM  |
|---------------------------------------------|----|---------|-------|------|
| Masters Degree                              | 4  | 57%     | 1,184 | 33%  |
| Doctoral Degree                             | 2  | 29%     | 153   | 4%   |
| Another Undergraduate Degree                | 0  | 0%      | 718   | 20%  |
| Certificate or Diploma below Bachelor level | 1  | 14%     | 510   | 14%  |
| Professional Association Certification      | 0  | 0%      | 538   | 15%  |
| Postgraduate Certificate or Diploma         | 0  | 0%      | 359   | 10%  |
| Other                                       | 0  | 0%      | 162   | 4%   |
| Total                                       | 7  | 100%    | 3,624 | 100% |