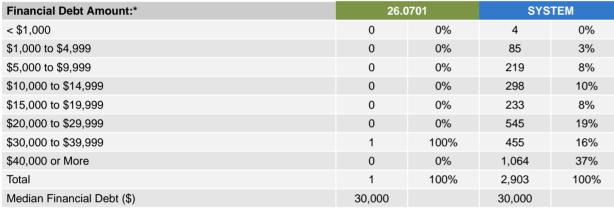

<sup>\*</sup> Percentage of respondents who identified this source

| Financial Debt Incurred to Finance Bac. Ed.:*   | 26.0701 |     | SYSTEM |     |
|-------------------------------------------------|---------|-----|--------|-----|
| Incurred any form of financial debt             | 3       | 30% | 3,736  | 44% |
| Incurred government-sponsored student loan debt | 3       | 30% | 3,105  | 37% |

<sup>\*</sup> Percentage of respondents who provided data

<sup>\*</sup> Includes only cases where financial debt was incurred

<sup>\*</sup> Includes only cases where government-sponsored debt was incurred