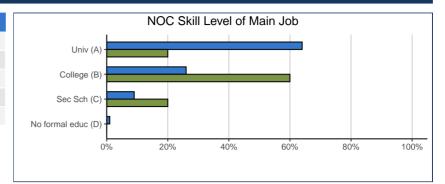

### EMPLOYMENT, continued

| NOC Skill Level of Main Job:                | 26.0701 |      | SYSTEM |      |
|---------------------------------------------|---------|------|--------|------|
| A. University education                     | 1       | 20%  | 4,148  | 64%  |
| B. College education/trade apprenticeship   | 3       | 60%  | 1,713  | 26%  |
| C. Secondary school + job-specific training | 1       | 20%  | 564    | 9%   |
| D. No formal education                      | 0       | 0%   | 90     | 1%   |
| Total                                       | 5       | 100% | 6,515  | 100% |