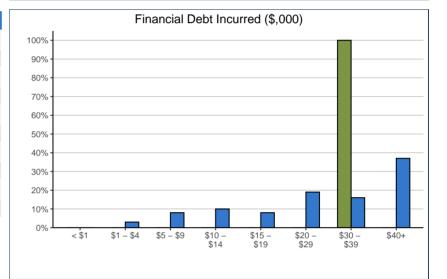

<sup>\*</sup> Percentage of respondents who identified this source

| Financial Debt Incurred to Finance Bac. Ed.:*   | 26.0701 |     | SYSTEM |     |
|-------------------------------------------------|---------|-----|--------|-----|
| Incurred any form of financial debt             | 3       | 30% | 3,736  | 44% |
| Incurred government-sponsored student loan debt | 3       | 30% | 3,105  | 37% |

<sup>\*</sup> Percentage of respondents who provided data

<sup>\*</sup> Includes only cases where financial debt was incurred

<sup>\*</sup> Includes only cases where government-sponsored debt was incurred