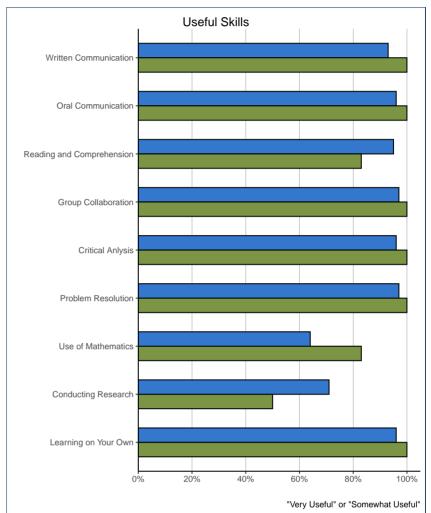

| 26.0701        |                                     |                                                                                                                                                                                                                                       |                                                                                                                                                                                                                                                                                                                                                                                 |                                                                                                                                                                                                                                                                                                                                                                                                                                                                                                                                |
|----------------|-------------------------------------|---------------------------------------------------------------------------------------------------------------------------------------------------------------------------------------------------------------------------------------|---------------------------------------------------------------------------------------------------------------------------------------------------------------------------------------------------------------------------------------------------------------------------------------------------------------------------------------------------------------------------------|--------------------------------------------------------------------------------------------------------------------------------------------------------------------------------------------------------------------------------------------------------------------------------------------------------------------------------------------------------------------------------------------------------------------------------------------------------------------------------------------------------------------------------|
| Very<br>Useful | Somewhat<br>Useful                  | Not Very<br>Useful                                                                                                                                                                                                                    | Not at All<br>Useful                                                                                                                                                                                                                                                                                                                                                            | # Resp.                                                                                                                                                                                                                                                                                                                                                                                                                                                                                                                        |
| 83%            | 17%                                 | 0%                                                                                                                                                                                                                                    | 0%                                                                                                                                                                                                                                                                                                                                                                              | 6                                                                                                                                                                                                                                                                                                                                                                                                                                                                                                                              |
| 83%            | 17%                                 | 0%                                                                                                                                                                                                                                    | 0%                                                                                                                                                                                                                                                                                                                                                                              | 6                                                                                                                                                                                                                                                                                                                                                                                                                                                                                                                              |
| 50%            | 33%                                 | 17%                                                                                                                                                                                                                                   | 0%                                                                                                                                                                                                                                                                                                                                                                              | 6                                                                                                                                                                                                                                                                                                                                                                                                                                                                                                                              |
| 83%            | 17%                                 | 0%                                                                                                                                                                                                                                    | 0%                                                                                                                                                                                                                                                                                                                                                                              | 6                                                                                                                                                                                                                                                                                                                                                                                                                                                                                                                              |
| 83%            | 17%                                 | 0%                                                                                                                                                                                                                                    | 0%                                                                                                                                                                                                                                                                                                                                                                              | 6                                                                                                                                                                                                                                                                                                                                                                                                                                                                                                                              |
| 100%           | 0%                                  | 0%                                                                                                                                                                                                                                    | 0%                                                                                                                                                                                                                                                                                                                                                                              | 6                                                                                                                                                                                                                                                                                                                                                                                                                                                                                                                              |
| 50%            | 33%                                 | 17%                                                                                                                                                                                                                                   | 0%                                                                                                                                                                                                                                                                                                                                                                              | 6                                                                                                                                                                                                                                                                                                                                                                                                                                                                                                                              |
| 33%            | 17%                                 | 17%                                                                                                                                                                                                                                   | 33%                                                                                                                                                                                                                                                                                                                                                                             | 6                                                                                                                                                                                                                                                                                                                                                                                                                                                                                                                              |
| 67%            | 33%                                 | 0%                                                                                                                                                                                                                                    | 0%                                                                                                                                                                                                                                                                                                                                                                              | 6                                                                                                                                                                                                                                                                                                                                                                                                                                                                                                                              |
|                | Useful 83% 83% 50% 83% 100% 50% 33% | Useful         Useful           83%         17%           83%         17%           50%         33%           83%         17%           83%         17%           100%         0%           50%         33%           33%         17% | Very<br>Useful         Somewhat<br>Useful         Not Very<br>Useful           83%         17%         0%           83%         17%         0%           50%         33%         17%           83%         17%         0%           83%         17%         0%           100%         0%         0%           50%         33%         17%           33%         17%         17% | Very Useful         Somewhat Useful         Not Very Useful         Not at All Useful           83%         17%         0%         0%           83%         17%         0%         0%           50%         33%         17%         0%           83%         17%         0%         0%           83%         17%         0%         0%           100%         0%         0%         0%           50%         33%         17%         0%           33%         17%         0%         33%           17%         17%         33% |

|                                                                           | SYSTEM         |                    |                    |                      |         |
|---------------------------------------------------------------------------|----------------|--------------------|--------------------|----------------------|---------|
| How useful are the following skills and abilities in doing your main job? | Very<br>Useful | Somewhat<br>Useful | Not Very<br>Useful | Not at All<br>Useful | # Resp. |
| Written Communication                                                     | 71%            | 22%                | 4%                 | 2%                   | 7,014   |
| Oral Communication                                                        | 78%            | 18%                | 2%                 | 1%                   | 7,014   |
| Reading and Comprehension                                                 | 72%            | 23%                | 4%                 | 1%                   | 7,014   |
| Group Collaboration                                                       | 79%            | 18%                | 2%                 | 1%                   | 7,016   |
| Critical Anlysis                                                          | 76%            | 20%                | 3%                 | 1%                   | 7,016   |
| Problem Resolution                                                        | 80%            | 17%                | 2%                 | 1%                   | 7,013   |
| Use of Mathematics                                                        | 27%            | 37%                | 22%                | 14%                  | 6,834   |
| Conducting Research                                                       | 37%            | 34%                | 17%                | 11%                  | 6,904   |
| Learning on Your Own                                                      | 70%            | 26%                | 3%                 | 2%                   | 6,997   |