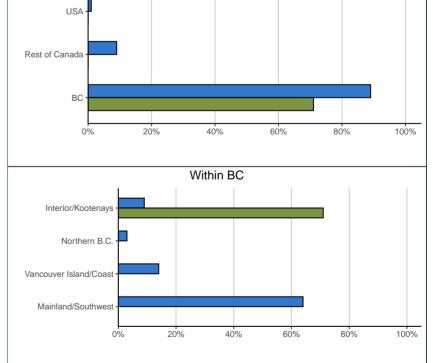

Place of Residence

| Place of Bookdown (at time of common).  | 00      | 0704 | eve    | CVCTEM |  |
|-----------------------------------------|---------|------|--------|--------|--|
| Place of Residence (at time of survey): | 26.0701 |      | SYSTEM |        |  |
| BC - Mainland/Southwest                 | 0       | 0%   | 4,824  | 64%    |  |
| BC – Vancouver Island/Coast             | 0       | 0%   | 1,065  | 14%    |  |
| BC – Northern B.C.                      | 0       | 0%   | 225    | 3%     |  |
| BC – Interior/Kootenays                 | 5       | 71%  | 673    | 9%     |  |
| BC Subtotal                             | 5       | 71%  | 6,787  | 89%    |  |
| Canada – Alberta                        | 0       | 0%   | 328    | 4%     |  |
| Canada – Ontario                        | 0       | 0%   | 239    | 3%     |  |
| Canada – Other                          | ~       | ~    | 165    | 2%     |  |
| U.S.A.                                  | 0       | 0%   | 75     | 1%     |  |
| Non-BC Subtotal                         | ~       | ~    | 807    | 11%    |  |
| Total                                   | ~       | ~    | 7,594  | 100%   |  |