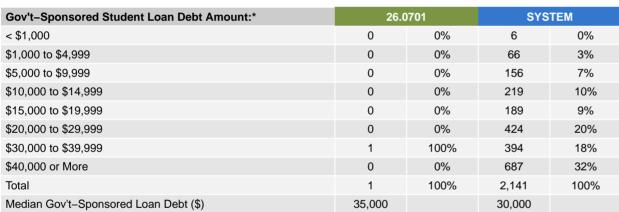

<sup>\*</sup> Percentage of respondents who identified this source

| Financial Debt Incurred to Finance Bac. Ed.:*   | 26.0701 |     | SYSTEM |     |
|-------------------------------------------------|---------|-----|--------|-----|
| Incurred any form of financial debt             | 3       | 30% | 3,736  | 44% |
| Incurred government-sponsored student loan debt | 3       | 30% | 3,105  | 37% |

<sup>\*</sup> Percentage of respondents who provided data

<sup>\*</sup> Includes only cases where financial debt was incurred

<sup>\*</sup> Includes only cases where government-sponsored debt was incurred