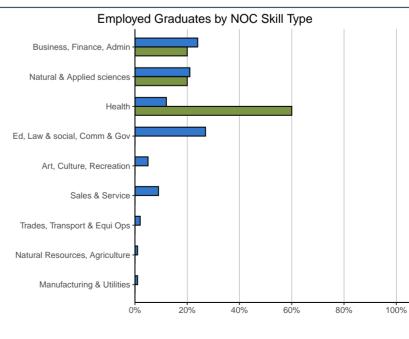

<sup>\*</sup>Where data provided

| NOC Skill Type of Main Job:                         | 26.0701 |      | SYSTEM |      |
|-----------------------------------------------------|---------|------|--------|------|
| Business, finance & administration                  | 1       | 20%  | 1,558  | 24%  |
| Natural & applied sciences & related                | 1       | 20%  | 1,354  | 21%  |
| Health                                              |         | 60%  | 761    | 12%  |
| Education, law and social, community & government   | 0       | 0%   | 1,787  | 27%  |
| Art, culture, recreation & sport                    | 0       | 0%   | 296    | 5%   |
| Sales & service                                     | 0       | 0%   | 559    | 9%   |
| Trades, transport & equipment operators & related   | 0       | 0%   | 114    | 2%   |
| Natural resources, agriculture & related production | 0       | 0%   | 35     | 1%   |
| Manufacturing & utilities                           | 0       | 0%   | 35     | 1%   |
| Total                                               | 5       | 100% | 6,499  | 100% |