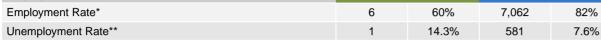

#### **EMPLOYMENT**

| Labour Fource Status:                     | 26. | 26.0701 |       | TEM          |  |     |
|-------------------------------------------|-----|---------|-------|--------------|--|-----|
| In Labour Force (working or seeking work) | 7   | 78%     | 7,643 | 90%          |  |     |
| Not in Labour Force                       | 2   | 22%     | 803   | 10%          |  |     |
| Total                                     | 9   | 100%    | 8,446 | 100%         |  |     |
|                                           |     |         |       |              |  |     |
| Employment:                               | 26. | 26.0701 |       | 26.0701 SYST |  | TEM |
| Compleximent Date*                        | 0   | C CO0/  |       | 000/         |  |     |

<sup>\*</sup>Percent = Total employed divided by total number of respondents

| Status of Graduates NOT in Labour Force: | 26.0701 |      | SYSTEM |      |
|------------------------------------------|---------|------|--------|------|
| Attending School FT                      | 2       | 100% | 565    | 70%  |
| Attending School PT                      | 0       | 0%   | 20     | 2%   |
| Other                                    | 0       | 0%   | 218    | 27%  |
| Total NOT in Labour Force                | 2       | 100% | 803    | 100% |