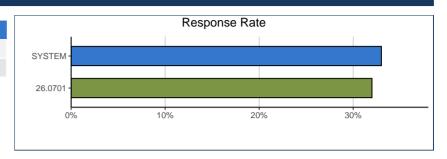

### RESPONSE RATE

| Survey Response Rate:                 | 26.0701 |      | SYSTEM |      |
|---------------------------------------|---------|------|--------|------|
| Baccalaureate Graduates Survey Cohort | 31      | 100% | 25,962 | 100% |
| Survey Respondents and Response Rate  | 10      | 32%  | 8,603  | 33%  |