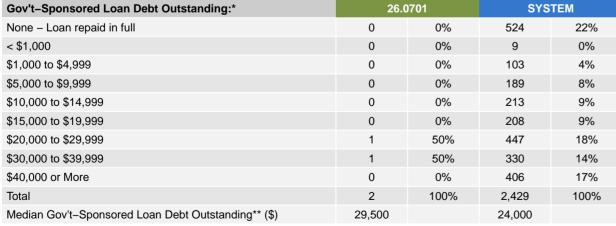

<sup>\*</sup> Percentage of respondents who provided data

<sup>\*</sup> Includes only cases where financial debt was incurred

<sup>\*</sup> Includes only cases where government-sponsored debt was incurred

<sup>\*</sup> Includes only cases where government-sponsored debt was incurred, and valid "amount remaining" was provided

<sup>\*\*</sup> Median amounts shown are based on those who had remaining government student loan debt