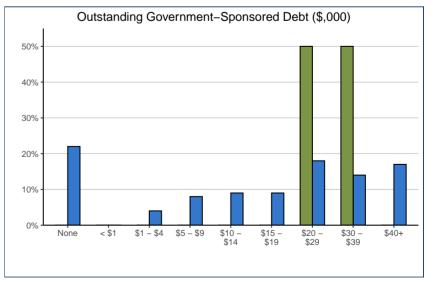

<sup>\*</sup> Includes only cases where government-sponsored debt was incurred, and valid "amount remaining" was provided

<sup>\*\*</sup> Median amounts shown are based on those who had remaining government student loan debt