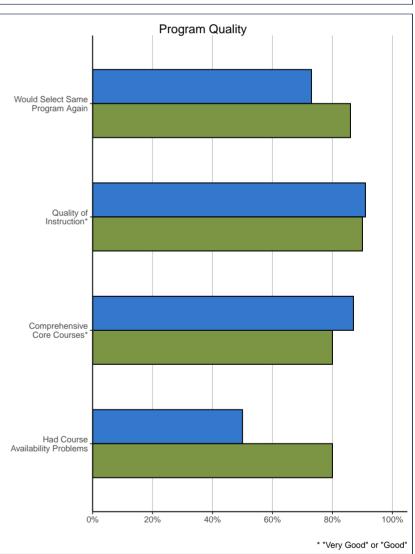

| Would select the same program again: | 26.0701 |     | SYSTEM |     |
|--------------------------------------|---------|-----|--------|-----|
| Yes                                  | 6       | 86% | 5,501  | 73% |
| No                                   | 1       | 14% | 2,019  | 27% |

| Quality of Instruction: | 26. | 26.0701 |       | SYSTEM |  |
|-------------------------|-----|---------|-------|--------|--|
| Very Good               | 2   | 20%     | 2,328 | 27%    |  |
| Good                    | 7   | 70%     | 5,423 | 64%    |  |
| Poor                    | 0   | 0%      | 649   | 8%     |  |
| Very Poor               | 1   | 10%     | 131   | 2%     |  |
| Total                   | 10  | 100%    | 8.531 | 100%   |  |

| Comprehensiveness of Core Courses: | 26.0 | 26.0701 |       | SYSTEM |  |
|------------------------------------|------|---------|-------|--------|--|
| Very Good                          | 2    | 20%     | 2,206 | 26%    |  |
| Good                               | 6    | 60%     | 5,161 | 61%    |  |
| Poor                               | 1    | 10%     | 862   | 10%    |  |
| Very Poor                          | 1    | 10%     | 171   | 2%     |  |
| Total                              | 10   | 100%    | 8.400 | 100%   |  |

| Course Availability:                     | 26.0701 |     | SYSTEM |     |
|------------------------------------------|---------|-----|--------|-----|
| Encountered course availability problems | 8       | 80% | 4,193  | 50% |