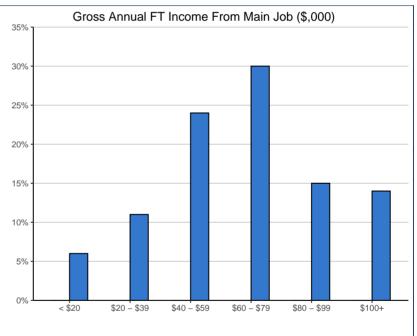

<sup>\*</sup>Of total valid responses

| Gross Annual Income from Main Job:*    | 26.0 | 26.0701 |        | TEM  |
|----------------------------------------|------|---------|--------|------|
| Less than \$20,000                     | 0    | 0%      | 310    | 6%   |
| \$20,000 to \$39,999                   | ~    | ~       | 593    | 11%  |
| \$40,000 to \$59,999                   | 0    | 0%      | 1,303  | 24%  |
| \$60,000 to \$79,999                   | ~    | ~       | 1,609  | 30%  |
| \$80,000 to \$99,999                   | 0    | 0%      | 805    | 15%  |
| \$100,000 and Above                    | 0    | 0%      | 729    | 14%  |
| Total                                  | ~    | ~       | 5,349  | 100% |
| Median Annual Income (full-time) (\$)  | NA   |         | 68,000 |      |
| Average Annual Income (full-time) (\$) | NA   |         | 74,015 |      |