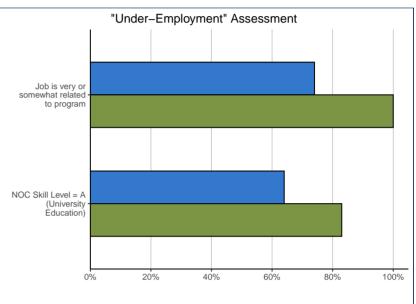

| "Under-employment" Assessment:              | 42.2 | 2814 | SYS   | TEM |
|---------------------------------------------|------|------|-------|-----|
| Job is very or somewhat related to program  | 12   | 100% | 5,232 | 74% |
| NOC Skill Level = A (University Education)* | 10   | 83%  | 4,148 | 64% |