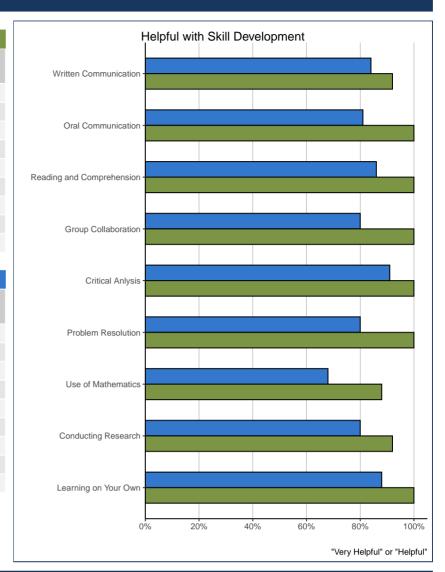

### SKILL DEVELOPMENT

|                                                 |                 |         | 10.0011             |                       |         |
|-------------------------------------------------|-----------------|---------|---------------------|-----------------------|---------|
|                                                 |                 |         | 42.2814             |                       |         |
| Skill Development: How helpful was institution? | Very<br>Helpful | Helpful | Not Very<br>Helpful | Not at All<br>Helpful | # Resp. |
| Written Communication                           | 38%             | 54%     | 8%                  | 0%                    | 13      |
| Oral Communication                              | 46%             | 54%     | 0%                  | 0%                    | 13      |
| Reading and Comprehension                       | 54%             | 46%     | 0%                  | 0%                    | 13      |
| Group Collaboration                             | 38%             | 62%     | 0%                  | 0%                    | 13      |
| Critical Anlysis                                | 77%             | 23%     | 0%                  | 0%                    | 13      |
| Problem Resolution                              | 62%             | 38%     | 0%                  | 0%                    | 13      |
| Use of Mathematics                              | 13%             | 75%     | 13%                 | 0%                    | 8       |
| Conducting Research                             | 46%             | 46%     | 8%                  | 0%                    | 13      |
| Learning on Your Own                            | 62%             | 38%     | 0%                  | 0%                    | 13      |

|                                                 |                 |         | SYSTEM              |                       |         |
|-------------------------------------------------|-----------------|---------|---------------------|-----------------------|---------|
| Skill Development: How helpful was institution? | Very<br>Helpful | Helpful | Not Very<br>Helpful | Not at All<br>Helpful | # Resp. |
| Written Communication                           | 27%             | 57%     | 13%                 | 3%                    | 8,300   |
| Oral Communication                              | 25%             | 56%     | 17%                 | 3%                    | 8,321   |
| Reading and Comprehension                       | 30%             | 56%     | 13%                 | 2%                    | 8,343   |
| Group Collaboration                             | 28%             | 52%     | 17%                 | 4%                    | 8,403   |
| Critical Anlysis                                | 42%             | 49%     | 7%                  | 2%                    | 8,503   |
| Problem Resolution                              | 25%             | 55%     | 17%                 | 3%                    | 8,293   |
| Use of Mathematics                              | 21%             | 47%     | 24%                 | 8%                    | 6,569   |
| Conducting Research                             | 30%             | 50%     | 17%                 | 4%                    | 8,092   |
| Learning on Your Own                            | 38%             | 50%     | 9%                  | 3%                    | 8,397   |