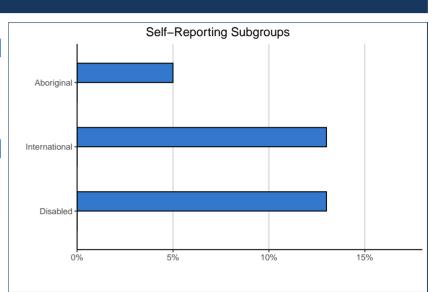

#### **DEMOGRAPHIC INFORMATION**

| Self-Reporting Subgroups: | 42.2814 |   | SYS   | TEM |
|---------------------------|---------|---|-------|-----|
| Disabled                  | ~       | ~ | 1,079 | 13% |
| International             | ~       | ~ | 1,153 | 13% |
| Aboriginal                | ~       | ~ | 330   | 5%  |