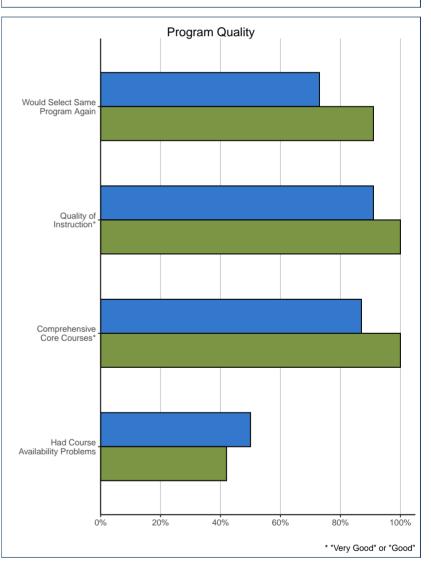

| Would select the same program again: | 42.2814 |     | SYS   | TEM |
|--------------------------------------|---------|-----|-------|-----|
| Yes                                  | 10      | 91% | 5,501 | 73% |
| No                                   | 1       | 9%  | 2,019 | 27% |

| Quality of Instruction: | 42.2 | 42.2814 |       | TEM  |
|-------------------------|------|---------|-------|------|
| Very Good               | 9    | 69%     | 2,328 | 27%  |
| Good                    | 4    | 31%     | 5,423 | 64%  |
| Poor                    | 0    | 0%      | 649   | 8%   |
| Very Poor               | 0    | 0%      | 131   | 2%   |
| Total                   | 13   | 100%    | 8.531 | 100% |

| Comprehensiveness of Core Courses: | 42.: | 42.2814 |       | TEM  |
|------------------------------------|------|---------|-------|------|
| Very Good                          | 9    | 69%     | 2,206 | 26%  |
| Good                               | 4    | 31%     | 5,161 | 61%  |
| Poor                               | 0    | 0%      | 862   | 10%  |
| Very Poor                          | 0    | 0%      | 171   | 2%   |
| Total                              | 13   | 100%    | 8.400 | 100% |

| Course Availability:                     | 42.2814 |     | SYSTEM |     |
|------------------------------------------|---------|-----|--------|-----|
| Encountered course availability problems | 5       | 42% | 4,193  | 50% |