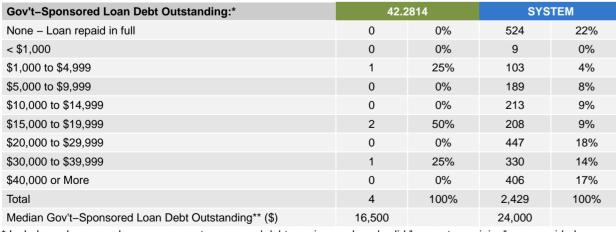

<sup>\*</sup> Includes only cases where government–sponsored debt was incurred, and valid "amount remaining" was provided

<sup>\*\*</sup> Median amounts shown are based on those who had remaining government student loan debt