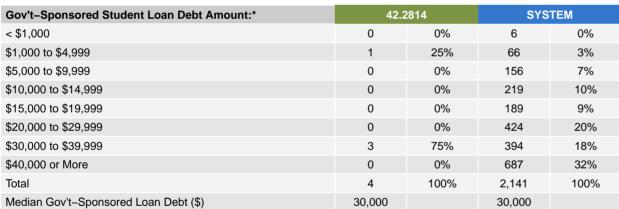

| Financial Debt Incurred to Finance Bac. Ed.:*   | 42.2814 |     | SYSTEM |     |
|-------------------------------------------------|---------|-----|--------|-----|
| Incurred any form of financial debt             | 8       | 73% | 3,736  | 44% |
| Incurred government-sponsored student loan debt | 6       | 50% | 3,105  | 37% |

<sup>\*</sup> Includes only cases where government–sponsored debt was incurred, and valid "amount remaining" was provided

<sup>\*\*</sup> Median amounts shown are based on those who had remaining government student loan debt