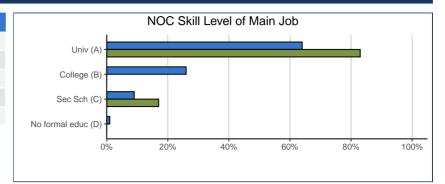

## EMPLOYMENT, continued

| NOC Skill Level of Main Job:                | 42.2814 |      | SYSTEM |      |
|---------------------------------------------|---------|------|--------|------|
| A. University education                     | 10      | 83%  | 4,148  | 64%  |
| B. College education/trade apprenticeship   | 0       | 0%   | 1,713  | 26%  |
| C. Secondary school + job-specific training | 2       | 17%  | 564    | 9%   |
| D. No formal education                      | 0       | 0%   | 90     | 1%   |
| Total                                       | 12      | 100% | 6,515  | 100% |