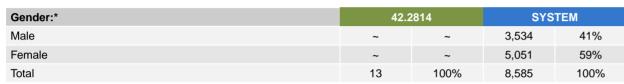

<sup>\*</sup>Due to zero or low counts, institution-reported "Non-binary" demographic data are not included.

| Age (at time of survey): | 42.2814 |      | SYS   | TEM  |
|--------------------------|---------|------|-------|------|
| < 25                     | 0       | 0%   | 1,417 | 17%  |
| 25 to 29                 | 7       | 54%  | 5,150 | 60%  |
| 30 to 34                 | ~       | ~    | 994   | 12%  |
| 35 to 39                 | 0       | 0%   | 417   | 5%   |
| 40 to 49                 | ~       | ~    | 407   | 5%   |
| 50 to 64                 | ~       | ~    | 175   | 2%   |
| > 64                     | 0       | 0%   | 26    | 0%   |
| Total                    | 13      | 100% | 8,586 | 100% |
| Median Age               | 29      |      | 26    |      |
| Average (mean) Age       | 33      |      | 28    |      |