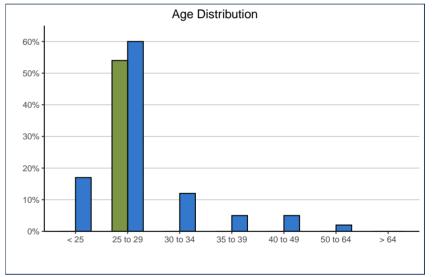

<sup>\*</sup>Due to zero or low counts, institution-reported "Non-binary" demographic data are not included.

| Age (at time of survey): | 42.2814 |      | SYS   | TEM  |
|--------------------------|---------|------|-------|------|
| < 25                     | 0       | 0%   | 1,417 | 17%  |
| 25 to 29                 | 7       | 54%  | 5,150 | 60%  |
| 30 to 34                 | ~       | ~    | 994   | 12%  |
| 35 to 39                 | 0       | 0%   | 417   | 5%   |
| 40 to 49                 | ~       | ~    | 407   | 5%   |
| 50 to 64                 | ~       | ~    | 175   | 2%   |
| > 64                     | 0       | 0%   | 26    | 0%   |
| Total                    | 13      | 100% | 8,586 | 100% |
| Median Age               | 29      |      | 26    |      |
| Average (mean) Age       | 33      |      | 28    |      |