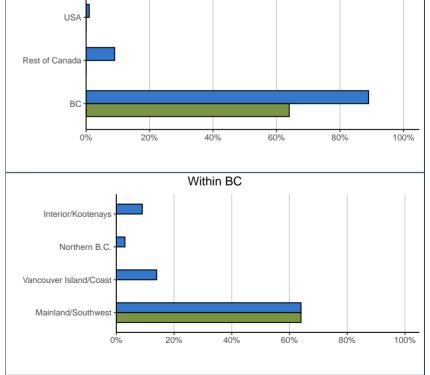

Place of Residence

| Plant of Parish and Addition of the Control of the | 10  | 224  | 0)/0  |      |
|-------------------------------------------------------------------------------------------------------------------------------------------------------------------------------------------------------------------------------------------------------------------------------------------------------------------------------------------------------------------------------------------------------------------------------------------------------------------------------------------------------------------------------------------------------------------------------------------------------------------------------------------------------------------------------------------------------------------------------------------------------------------------------------------------------------------------------------------------------------------------------------------------------------------------------------------------------------------------------------------------------------------------------------------------------------------------------------------------------------------------------------------------------------------------------------------------------------------------------------------------------------------------------------------------------------------------------------------------------------------------------------------------------------------------------------------------------------------------------------------------------------------------------------------------------------------------------------------------------------------------------------------------------------------------------------------------------------------------------------------------------------------------------------------------------------------------------------------------------------------------------------------------------------------------------------------------------------------------------------------------------------------------------------------------------------------------------------------------------------------------------|-----|------|-------|------|
| Place of Residence (at time of survey):                                                                                                                                                                                                                                                                                                                                                                                                                                                                                                                                                                                                                                                                                                                                                                                                                                                                                                                                                                                                                                                                                                                                                                                                                                                                                                                                                                                                                                                                                                                                                                                                                                                                                                                                                                                                                                                                                                                                                                                                                                                                                       | 42. | 2814 | SYS   | TEM  |
| BC – Mainland/Southwest                                                                                                                                                                                                                                                                                                                                                                                                                                                                                                                                                                                                                                                                                                                                                                                                                                                                                                                                                                                                                                                                                                                                                                                                                                                                                                                                                                                                                                                                                                                                                                                                                                                                                                                                                                                                                                                                                                                                                                                                                                                                                                       | 7   | 64%  | 4,824 | 64%  |
| BC - Vancouver Island/Coast                                                                                                                                                                                                                                                                                                                                                                                                                                                                                                                                                                                                                                                                                                                                                                                                                                                                                                                                                                                                                                                                                                                                                                                                                                                                                                                                                                                                                                                                                                                                                                                                                                                                                                                                                                                                                                                                                                                                                                                                                                                                                                   | 0   | 0%   | 1,065 | 14%  |
| BC – Northern B.C.                                                                                                                                                                                                                                                                                                                                                                                                                                                                                                                                                                                                                                                                                                                                                                                                                                                                                                                                                                                                                                                                                                                                                                                                                                                                                                                                                                                                                                                                                                                                                                                                                                                                                                                                                                                                                                                                                                                                                                                                                                                                                                            | 0   | 0%   | 225   | 3%   |
| BC – Interior/Kootenays                                                                                                                                                                                                                                                                                                                                                                                                                                                                                                                                                                                                                                                                                                                                                                                                                                                                                                                                                                                                                                                                                                                                                                                                                                                                                                                                                                                                                                                                                                                                                                                                                                                                                                                                                                                                                                                                                                                                                                                                                                                                                                       | 0   | 0%   | 673   | 9%   |
| BC Subtotal                                                                                                                                                                                                                                                                                                                                                                                                                                                                                                                                                                                                                                                                                                                                                                                                                                                                                                                                                                                                                                                                                                                                                                                                                                                                                                                                                                                                                                                                                                                                                                                                                                                                                                                                                                                                                                                                                                                                                                                                                                                                                                                   | 7   | 64%  | 6,787 | 89%  |
| Canada – Alberta                                                                                                                                                                                                                                                                                                                                                                                                                                                                                                                                                                                                                                                                                                                                                                                                                                                                                                                                                                                                                                                                                                                                                                                                                                                                                                                                                                                                                                                                                                                                                                                                                                                                                                                                                                                                                                                                                                                                                                                                                                                                                                              | 0   | 0%   | 328   | 4%   |
| Canada – Ontario                                                                                                                                                                                                                                                                                                                                                                                                                                                                                                                                                                                                                                                                                                                                                                                                                                                                                                                                                                                                                                                                                                                                                                                                                                                                                                                                                                                                                                                                                                                                                                                                                                                                                                                                                                                                                                                                                                                                                                                                                                                                                                              | ~   | ~    | 239   | 3%   |
| Canada – Other                                                                                                                                                                                                                                                                                                                                                                                                                                                                                                                                                                                                                                                                                                                                                                                                                                                                                                                                                                                                                                                                                                                                                                                                                                                                                                                                                                                                                                                                                                                                                                                                                                                                                                                                                                                                                                                                                                                                                                                                                                                                                                                | ~   | ~    | 165   | 2%   |
| U.S.A.                                                                                                                                                                                                                                                                                                                                                                                                                                                                                                                                                                                                                                                                                                                                                                                                                                                                                                                                                                                                                                                                                                                                                                                                                                                                                                                                                                                                                                                                                                                                                                                                                                                                                                                                                                                                                                                                                                                                                                                                                                                                                                                        | 0   | 0%   | 75    | 1%   |
| Non-BC Subtotal                                                                                                                                                                                                                                                                                                                                                                                                                                                                                                                                                                                                                                                                                                                                                                                                                                                                                                                                                                                                                                                                                                                                                                                                                                                                                                                                                                                                                                                                                                                                                                                                                                                                                                                                                                                                                                                                                                                                                                                                                                                                                                               | ~   | ~    | 807   | 11%  |
| Total                                                                                                                                                                                                                                                                                                                                                                                                                                                                                                                                                                                                                                                                                                                                                                                                                                                                                                                                                                                                                                                                                                                                                                                                                                                                                                                                                                                                                                                                                                                                                                                                                                                                                                                                                                                                                                                                                                                                                                                                                                                                                                                         | 11  | 100% | 7,594 | 100% |