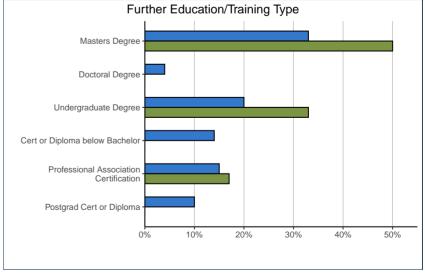

| Type of Formal Post–Secondary Education:    | 42. | 42.2814 |       | TEM  |
|---------------------------------------------|-----|---------|-------|------|
| Masters Degree                              | 3   | 50%     | 1,184 | 33%  |
| Doctoral Degree                             | 0   | 0%      | 153   | 4%   |
| Another Undergraduate Degree                | 2   | 33%     | 718   | 20%  |
| Certificate or Diploma below Bachelor level | 0   | 0%      | 510   | 14%  |
| Professional Association Certification      | 1   | 17%     | 538   | 15%  |
| Postgraduate Certificate or Diploma         | 0   | 0%      | 359   | 10%  |
| Other                                       | 0   | 0%      | 162   | 4%   |
| Total                                       | 6   | 100%    | 3,624 | 100% |