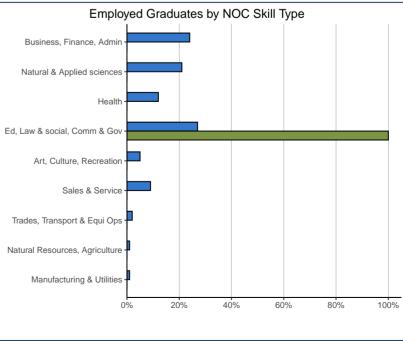

<sup>\*</sup>Where data provided

| NOC Skill Type of Main Job:                         |    | 42.2814 |       | TEM  |
|-----------------------------------------------------|----|---------|-------|------|
| Business, finance & administration                  | 0  | 0%      | 1,558 | 24%  |
| Natural & applied sciences & related                | 0  | 0%      | 1,354 | 21%  |
| Health                                              | 0  | 0%      | 761   | 12%  |
| Education, law and social, community & government   | 12 | 100%    | 1,787 | 27%  |
| Art, culture, recreation & sport                    | 0  | 0%      | 296   | 5%   |
| Sales & service                                     | 0  | 0%      | 559   | 9%   |
| Trades, transport & equipment operators & related   | 0  | 0%      | 114   | 2%   |
| Natural resources, agriculture & related production | 0  | 0%      | 35    | 1%   |
| Manufacturing & utilities                           | 0  | 0%      | 35    | 1%   |
| Total                                               | 12 | 100%    | 6,499 | 100% |