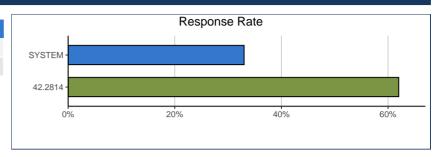

### RESPONSE RATE

| Survey Response Rate:                 | 42.2814 |      | SYSTEM |      |
|---------------------------------------|---------|------|--------|------|
| Baccalaureate Graduates Survey Cohort | 21      | 100% | 25,962 | 100% |
| Survey Respondents and Response Rate  | 13      | 62%  | 8,603  | 33%  |