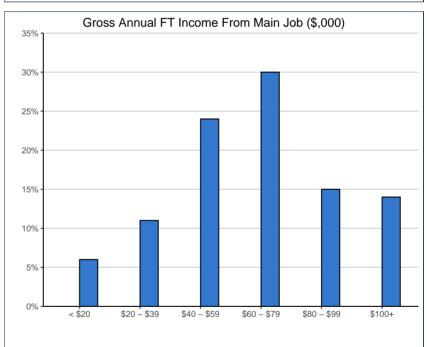

<sup>\*</sup>Of total valid responses

| Gross Annual Income from Main Job:*    | 4.     | 42.2814 |        | TEM  |
|----------------------------------------|--------|---------|--------|------|
| Less than \$20,000                     | ~      | ~       | 310    | 6%   |
| \$20,000 to \$39,999                   | 0      | 0%      | 593    | 11%  |
| \$40,000 to \$59,999                   | ~      | ~       | 1,303  | 24%  |
| \$60,000 to \$79,999                   | ~      | ~       | 1,609  | 30%  |
| \$80,000 to \$99,999                   | ~      | ~       | 805    | 15%  |
| \$100,000 and Above                    | ~      | ~       | 729    | 14%  |
| Total                                  | 6      | 100%    | 5,349  | 100% |
| Median Annual Income (full-time) (\$)  | 48,000 |         | 68,000 |      |
| Average Annual Income (full-time) (\$) | 51,517 |         | 74,015 |      |
| *\^//                                  |        |         |        |      |