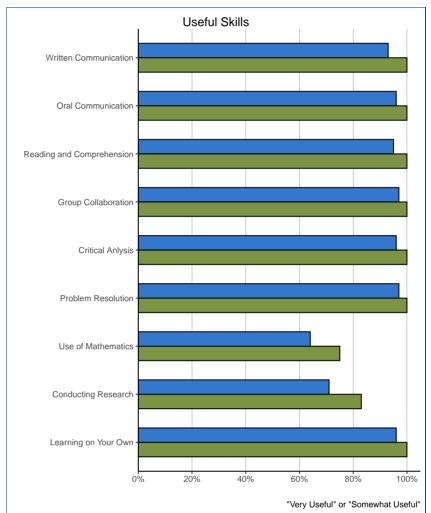

|                                                                           |                | 42.2814            |                    |                      |         |
|---------------------------------------------------------------------------|----------------|--------------------|--------------------|----------------------|---------|
| How useful are the following skills and abilities in doing your main job? | Very<br>Useful | Somewhat<br>Useful | Not Very<br>Useful | Not at All<br>Useful | # Resp. |
| Written Communication                                                     | 75%            | 25%                | 0%                 | 0%                   | 12      |
| Oral Communication                                                        | 92%            | 8%                 | 0%                 | 0%                   | 12      |
| Reading and Comprehension                                                 | 75%            | 25%                | 0%                 | 0%                   | 12      |
| Group Collaboration                                                       | 92%            | 8%                 | 0%                 | 0%                   | 12      |
| Critical Anlysis                                                          | 92%            | 8%                 | 0%                 | 0%                   | 12      |
| Problem Resolution                                                        | 83%            | 17%                | 0%                 | 0%                   | 12      |
| Use of Mathematics                                                        | 50%            | 25%                | 17%                | 8%                   | 12      |
| Conducting Research                                                       | 50%            | 33%                | 17%                | 0%                   | 12      |
| Learning on Your Own                                                      | 75%            | 25%                | 0%                 | 0%                   | 12      |

|                                                                           | SYSTEM         |                    |                    |                      |         |
|---------------------------------------------------------------------------|----------------|--------------------|--------------------|----------------------|---------|
| How useful are the following skills and abilities in doing your main job? | Very<br>Useful | Somewhat<br>Useful | Not Very<br>Useful | Not at All<br>Useful | # Resp. |
| Written Communication                                                     | 71%            | 22%                | 4%                 | 2%                   | 7,014   |
| Oral Communication                                                        | 78%            | 18%                | 2%                 | 1%                   | 7,014   |
| Reading and Comprehension                                                 | 72%            | 23%                | 4%                 | 1%                   | 7,014   |
| Group Collaboration                                                       | 79%            | 18%                | 2%                 | 1%                   | 7,016   |
| Critical Anlysis                                                          | 76%            | 20%                | 3%                 | 1%                   | 7,016   |
| Problem Resolution                                                        | 80%            | 17%                | 2%                 | 1%                   | 7,013   |
| Use of Mathematics                                                        | 27%            | 37%                | 22%                | 14%                  | 6,834   |
| Conducting Research                                                       | 37%            | 34%                | 17%                | 11%                  | 6,904   |
| Learning on Your Own                                                      | 70%            | 26%                | 3%                 | 2%                   | 6,997   |