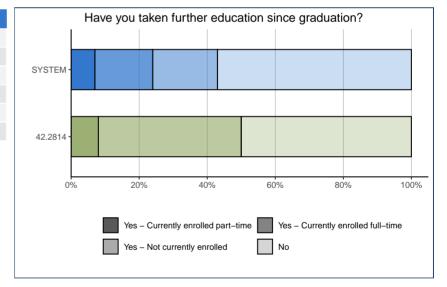

#### **FURTHER EDUCATION**

| Took further education since 2021 graduation: | 42.2814 |      | SYSTEM |      |
|-----------------------------------------------|---------|------|--------|------|
| Yes                                           | 6       | 50%  | 3,668  | 43%  |
| Not currently enrolled                        | 5       | 42%  | 1,580  | 19%  |
| Currently enrolled full-time                  | 1       | 8%   | 1,472  | 17%  |
| Currently enrolled part-time                  | 0       | 0%   | 565    | 7%   |
| No                                            | 6       | 50%  | 4,870  | 57%  |
| Total                                         | 12      | 100% | 8,538  | 100% |