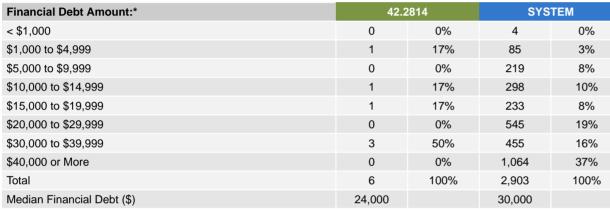

| Financial Debt Incurred to Finance Bac. Ed.:*   | 42.2814 |     | SYSTEM |     |
|-------------------------------------------------|---------|-----|--------|-----|
| Incurred any form of financial debt             | 8       | 73% | 3,736  | 44% |
| Incurred government-sponsored student loan debt | 6       | 50% | 3,105  | 37% |

<sup>\*</sup> Percentage of respondents who provided data

<sup>\*</sup> Includes only cases where financial debt was incurred

<sup>\*</sup> Includes only cases where government-sponsored debt was incurred