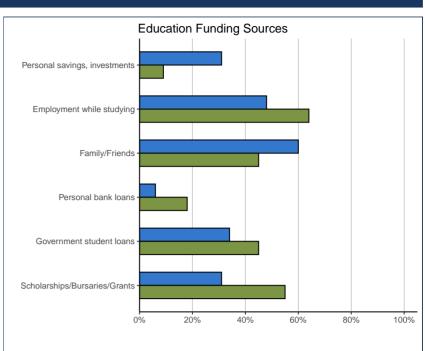

#### **EDUCATION FINANCING**

| Funding Sources (3 sources allowed):* | 42.2814 |     | SYS   | TEM |
|---------------------------------------|---------|-----|-------|-----|
| Personal savings, investments         |         | 9%  | 2,643 | 31% |
| Employment while studying             | 7       | 64% | 4,042 | 48% |
| Family/Friends                        | 5       | 45% | 5,041 | 60% |
| Personal bank loans                   | 2       | 18% | 535   | 6%  |
| Government student loans              | 5       | 45% | 2,834 | 34% |
| Scholarships/Bursaries/Grants         | 6       | 55% | 2,631 | 31% |
| Other                                 | 1       | 9%  | 1,990 | 24% |
| Total                                 | 11      |     | 8,391 |     |