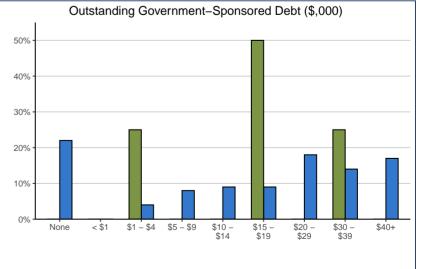

| Financial Debt Incurred to Finance Bac. Ed.:*   | 42.2814 |     | SYSTEM |     |
|-------------------------------------------------|---------|-----|--------|-----|
| Incurred any form of financial debt             | 8       | 73% | 3,736  | 44% |
| Incurred government-sponsored student loan debt | 6       | 50% | 3,105  | 37% |

<sup>\*</sup> Percentage of respondents who provided data

<sup>\*</sup> Includes only cases where financial debt was incurred

<sup>\*</sup> Includes only cases where government-sponsored debt was incurred

<sup>\*</sup> Includes only cases where government–sponsored debt was incurred, and valid "amount remaining" was provided

<sup>\*\*</sup> Median amounts shown are based on those who had remaining government student loan debt