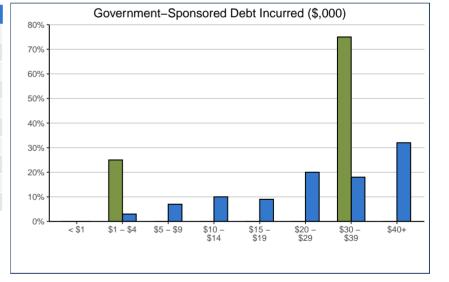

| Financial Debt Incurred to Finance Bac. Ed.:*   | 42.2814 |     | SYSTEM |     |
|-------------------------------------------------|---------|-----|--------|-----|
| Incurred any form of financial debt             | 8       | 73% | 3,736  | 44% |
| Incurred government-sponsored student loan debt | 6       | 50% | 3,105  | 37% |

<sup>\*</sup> Percentage of respondents who provided data

<sup>\*</sup> Includes only cases where financial debt was incurred

<sup>\*</sup> Includes only cases where government-sponsored debt was incurred

<sup>\*</sup> Includes only cases where government–sponsored debt was incurred, and valid "amount remaining" was provided

<sup>\*\*</sup> Median amounts shown are based on those who had remaining government student loan debt