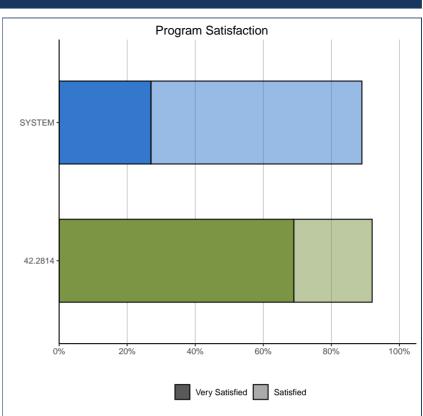

### **EDUCATION EVALUATION AND SKILL DEVELOPMENT**

| Program Satisfaction: | 42.2814 |      | SYS   | TEM  |
|-----------------------|---------|------|-------|------|
| Very Satisfied        | 9       | 69%  | 2,262 | 27%  |
| Satisfied             | 3       | 23%  | 5,296 | 62%  |
| Dissatisfied          | 0       | 0%   | 740   | 9%   |
| Very Dissatisfied     | 1       | 8%   | 184   | 2%   |
| Total                 | 13      | 100% | 8,482 | 100% |