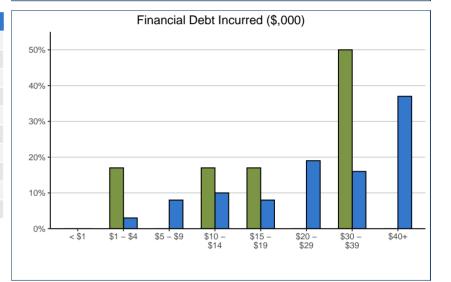

| Financial Debt Incurred to Finance Bac. Ed.:*   | 42.2814 |     | SYSTEM |     |
|-------------------------------------------------|---------|-----|--------|-----|
| Incurred any form of financial debt             | 8       | 73% | 3,736  | 44% |
| Incurred government-sponsored student loan debt | 6       | 50% | 3,105  | 37% |

<sup>\*</sup> Percentage of respondents who provided data

<sup>\*</sup> Includes only cases where financial debt was incurred

<sup>\*</sup> Includes only cases where government-sponsored debt was incurred