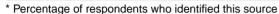

| Financial Debt Incurred to Finance Bac. Ed.:*   | 42.2814 |     | SYSTEM |     |
|-------------------------------------------------|---------|-----|--------|-----|
| Incurred any form of financial debt             | 8       | 73% | 3,736  | 44% |
| Incurred government-sponsored student loan debt | 6       | 50% | 3,105  | 37% |

<sup>\*</sup> Percentage of respondents who provided data

<sup>\*</sup> Includes only cases where financial debt was incurred

<sup>\*</sup> Includes only cases where government-sponsored debt was incurred