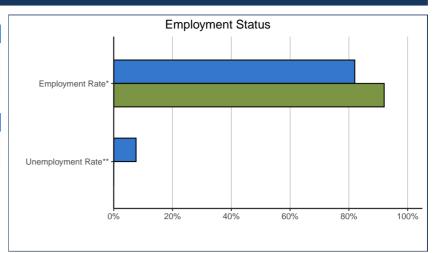

| Employment:         | 42.2814 |      | SYSTEM |      |
|---------------------|---------|------|--------|------|
| Employment Rate*    | 12      | 92%  | 7,062  | 82%  |
| Unemployment Rate** | 0       | 0.0% | 581    | 7.6% |