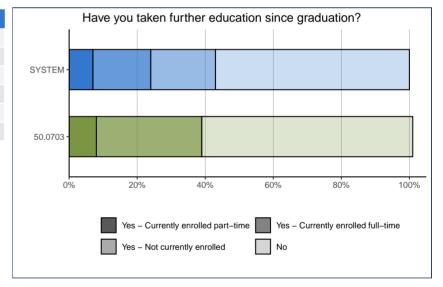

#### **FURTHER EDUCATION**

| Took further education since 2021 graduation: | 50.0703 |      | SYSTEM |      |
|-----------------------------------------------|---------|------|--------|------|
| Yes                                           | 5       | 38%  | 3,668  | 43%  |
| Not currently enrolled                        | 0       | 0%   | 1,580  | 19%  |
| Currently enrolled full-time                  | 4       | 31%  | 1,472  | 17%  |
| Currently enrolled part-time                  | 1       | 8%   | 565    | 7%   |
| No                                            | 8       | 62%  | 4,870  | 57%  |
| Total                                         | 13      | 100% | 8,538  | 100% |