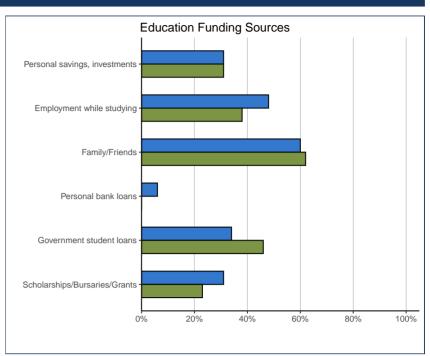

#### **EDUCATION FINANCING**

| Funding Sources (3 sources allowed):* | 50. | 50.0703 |       | TEM |
|---------------------------------------|-----|---------|-------|-----|
| Personal savings, investments         |     | 31%     | 2,643 | 31% |
| Employment while studying             |     | 38%     | 4,042 | 48% |
| Family/Friends                        | 8   | 62%     | 5,041 | 60% |
| Personal bank loans                   | 0   | 0%      | 535   | 6%  |
| Government student loans              | 6   | 46%     | 2,834 | 34% |
| Scholarships/Bursaries/Grants         | 3   | 23%     | 2,631 | 31% |
| Other                                 | 2   | 15%     | 1,990 | 24% |
| Total                                 | 13  |         | 8,391 |     |