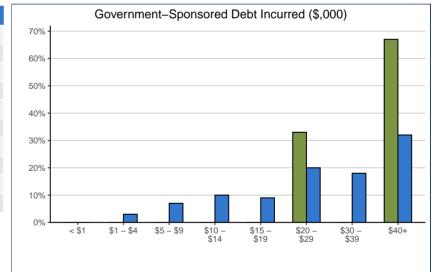

<sup>\*</sup> Percentage of respondents who identified this source

| Financial Debt Incurred to Finance Bac. Ed.:*   | 50.0703 |     | SYSTEM |     |
|-------------------------------------------------|---------|-----|--------|-----|
| Incurred any form of financial debt             | 3,736   | 44% |        |     |
| Incurred government-sponsored student loan debt | 6       | 46% | 3,105  | 37% |

<sup>\*</sup> Percentage of respondents who provided data

<sup>\*</sup> Includes only cases where financial debt was incurred

<sup>\*</sup> Includes only cases where government-sponsored debt was incurred