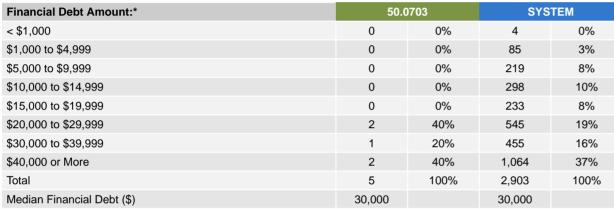

<sup>\*</sup> Percentage of respondents who identified this source

| Financial Debt Incurred to Finance Bac. Ed.:*   | 50.0703 |     | SYSTEM |     |
|-------------------------------------------------|---------|-----|--------|-----|
| Incurred any form of financial debt             | 3,736   | 44% |        |     |
| Incurred government-sponsored student loan debt | 6       | 46% | 3,105  | 37% |