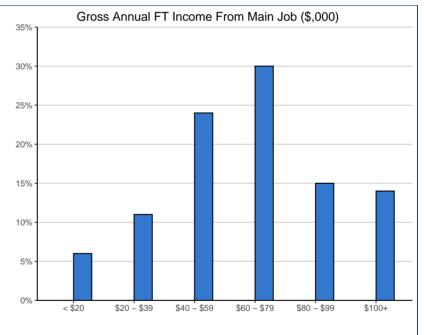

<sup>\*</sup>Of total valid responses

| Gross Annual Income from Main Job:*    | 50.0703 |      | SYSTEM |      |
|----------------------------------------|---------|------|--------|------|
| Less than \$20,000                     | 0       | 0%   | 310    | 6%   |
| \$20,000 to \$39,999                   | ~       | ~    | 593    | 11%  |
| \$40,000 to \$59,999                   | ~       | ~    | 1,303  | 24%  |
| \$60,000 to \$79,999                   | ~       | ~    | 1,609  | 30%  |
| \$80,000 to \$99,999                   | ~       | ~    | 805    | 15%  |
| \$100,000 and Above                    | 0       | 0%   | 729    | 14%  |
| Total                                  | 5       | 100% | 5,349  | 100% |
| Median Annual Income (full-time) (\$)  | 61,955  |      | 68,000 |      |
| Average Annual Income (full-time) (\$) | 58,972  |      | 74,015 |      |