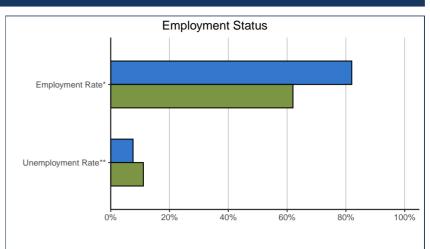

#### **EMPLOYMENT**

581

7.6%

11.1%

| Labour Fource Status:                     | 50. | 50.0703 |       | TEM         |  |     |
|-------------------------------------------|-----|---------|-------|-------------|--|-----|
| In Labour Force (working or seeking work) | 9   | 90%     | 7,643 | 90%         |  |     |
| Not in Labour Force                       | 1   | 10%     | 803   | 10%         |  |     |
| Total                                     | 10  | 100%    | 8,446 | 100%        |  |     |
|                                           |     |         |       |             |  |     |
| Employment:                               | 50. | 50.0703 |       | 50.0703 SYS |  | TEM |
| Employment Rate*                          | 8   | 62%     | 7.062 | 82%         |  |     |