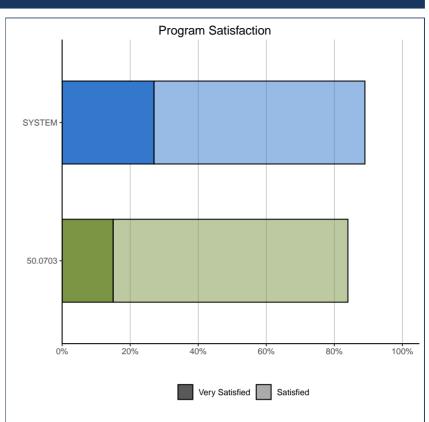

#### **EDUCATION EVALUATION AND SKILL DEVELOPMENT**

| Program Satisfaction: | 50.0703 |      | SYS   | TEM  |
|-----------------------|---------|------|-------|------|
| Very Satisfied        | 2       | 15%  | 2,262 | 27%  |
| Satisfied             | 9       | 69%  | 5,296 | 62%  |
| Dissatisfied          | 2       | 15%  | 740   | 9%   |
| Very Dissatisfied     | 0       | 0%   | 184   | 2%   |
| Total                 | 13      | 100% | 8,482 | 100% |