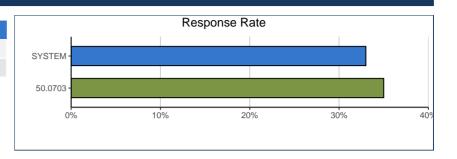

#### RESPONSE RATE

| Survey Response Rate:                 | 50.0703 |      | SYS    | TEM  |
|---------------------------------------|---------|------|--------|------|
| Baccalaureate Graduates Survey Cohort | 37      | 100% | 25,962 | 100% |
| Survey Respondents and Response Rate  | 13      | 35%  | 8,603  | 33%  |