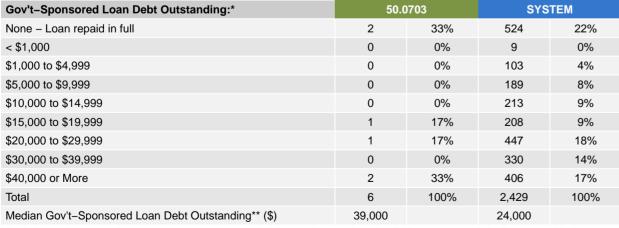

<sup>\*</sup> Percentage of respondents who provided data

<sup>\*</sup> Includes only cases where financial debt was incurred

<sup>\*</sup> Includes only cases where government-sponsored debt was incurred

<sup>\*</sup> Includes only cases where government–sponsored debt was incurred, and valid "amount remaining" was provided

<sup>\*\*</sup> Median amounts shown are based on those who had remaining government student loan debt