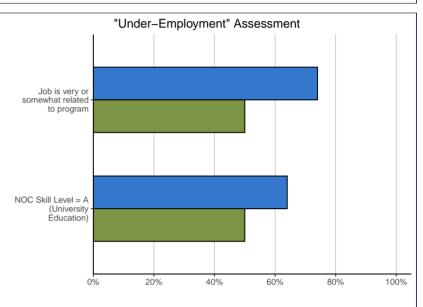

| "Under-employment" Assessment:              | 50.0703 |     | SYSTEM |     |
|---------------------------------------------|---------|-----|--------|-----|
| Job is very or somewhat related to program  | 4       | 50% | 5,232  | 74% |
| NOC Skill Level = A (University Education)* | 3       | 50% | 4,148  | 64% |