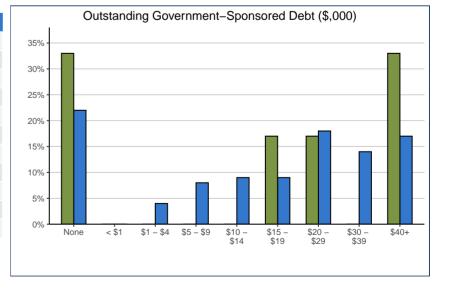

<sup>\*</sup> Includes only cases where government–sponsored debt was incurred, and valid "amount remaining" was provided

<sup>\*\*</sup> Median amounts shown are based on those who had remaining government student loan debt