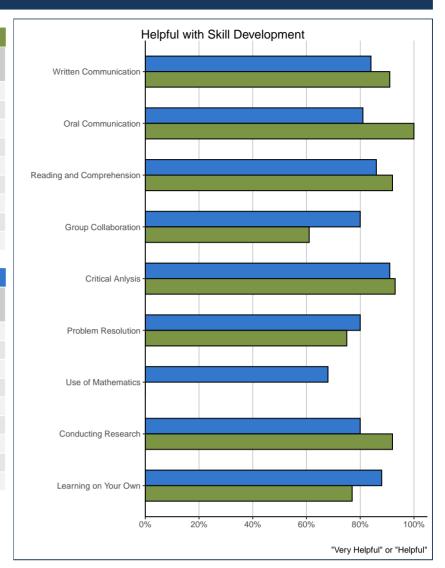

#### SKILL DEVELOPMENT

|                                                 |                 |         | 50.0703             |                       |         |
|-------------------------------------------------|-----------------|---------|---------------------|-----------------------|---------|
| Skill Development: How helpful was institution? | Very<br>Helpful | Helpful | Not Very<br>Helpful | Not at All<br>Helpful | # Resp. |
| Written Communication                           | 8%              | 83%     | 8%                  | 0%                    | 12      |
| Oral Communication                              | 25%             | 75%     | 0%                  | 0%                    | 12      |
| Reading and Comprehension                       | 23%             | 69%     | 0%                  | 8%                    | 13      |
| Group Collaboration                             | 23%             | 38%     | 38%                 | 0%                    | 13      |
| Critical Anlysis                                | 31%             | 62%     | 0%                  | 8%                    | 13      |
| Problem Resolution                              | 17%             | 58%     | 17%                 | 8%                    | 12      |
| Use of Mathematics                              | 0%              | 0%      | 75%                 | 25%                   | 4       |
| Conducting Research                             | 42%             | 50%     | 8%                  | 0%                    | 12      |
| Learning on Your Own                            | 15%             | 62%     | 23%                 | 0%                    | 13      |

|                                                 |                 |         | SYSTEM              |                       |         |
|-------------------------------------------------|-----------------|---------|---------------------|-----------------------|---------|
| Skill Development: How helpful was institution? | Very<br>Helpful | Helpful | Not Very<br>Helpful | Not at All<br>Helpful | # Resp. |
| Written Communication                           | 27%             | 57%     | 13%                 | 3%                    | 8,300   |
| Oral Communication                              | 25%             | 56%     | 17%                 | 3%                    | 8,321   |
| Reading and Comprehension                       | 30%             | 56%     | 13%                 | 2%                    | 8,343   |
| Group Collaboration                             | 28%             | 52%     | 17%                 | 4%                    | 8,403   |
| Critical Anlysis                                | 42%             | 49%     | 7%                  | 2%                    | 8,503   |
| Problem Resolution                              | 25%             | 55%     | 17%                 | 3%                    | 8,293   |
| Use of Mathematics                              | 21%             | 47%     | 24%                 | 8%                    | 6,569   |
| Conducting Research                             | 30%             | 50%     | 17%                 | 4%                    | 8,092   |
| Learning on Your Own                            | 38%             | 50%     | 9%                  | 3%                    | 8,397   |