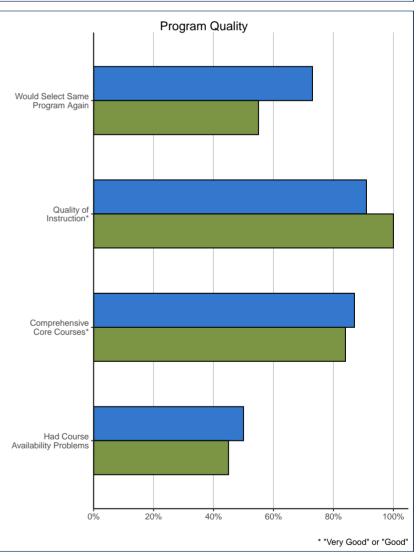

| Would select the same program again: | 50.0703 |     | SYSTEM |     |
|--------------------------------------|---------|-----|--------|-----|
| Yes                                  | 6       | 55% | 5,501  | 73% |
| No                                   | 5       | 45% | 2,019  | 27% |

| Quality of Instruction: | 50.0 | 50.0703 |       | TEM  |
|-------------------------|------|---------|-------|------|
| Very Good               | 3    | 23%     | 2,328 | 27%  |
| Good                    | 10   | 77%     | 5,423 | 64%  |
| Poor                    | 0    | 0%      | 649   | 8%   |
| Very Poor               | 0    | 0%      | 131   | 2%   |
| Total                   | 13   | 100%    | 8.531 | 100% |

| Comprehensiveness of Core Courses: | 50.0 | 50.0703 |       | TEM  |
|------------------------------------|------|---------|-------|------|
| Very Good                          | 5    | 38%     | 2,206 | 26%  |
| Good                               | 6    | 46%     | 5,161 | 61%  |
| Poor                               | 1    | 8%      | 862   | 10%  |
| Very Poor                          | 1    | 8%      | 171   | 2%   |
| Total                              | 13   | 100%    | 8,400 | 100% |

| Course Availability:                     | 50.0703 |     | SYSTEM |     |
|------------------------------------------|---------|-----|--------|-----|
| Encountered course availability problems | 5       | 45% | 4,193  | 50% |