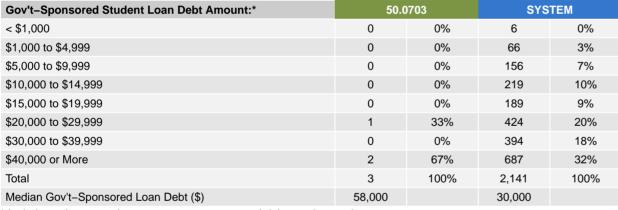

<sup>\*</sup> Percentage of respondents who identified this source

| Financial Debt Incurred to Finance Bac. Ed.:*   | 50.0703 |     | SYSTEM |     |
|-------------------------------------------------|---------|-----|--------|-----|
| Incurred any form of financial debt             | 3,736   | 44% |        |     |
| Incurred government-sponsored student loan debt | 6       | 46% | 3,105  | 37% |