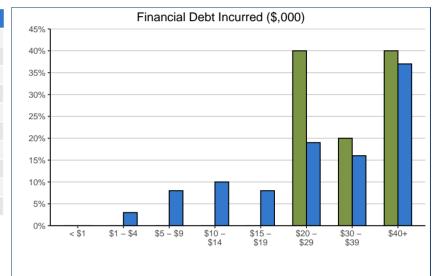

<sup>\*</sup> Percentage of respondents who identified this source

| Financial Debt Incurred to Finance Bac. Ed.:*   | 50.0703 |     | SYSTEM |     |
|-------------------------------------------------|---------|-----|--------|-----|
| Incurred any form of financial debt             | 3,736   | 44% |        |     |
| Incurred government-sponsored student loan debt | 6       | 46% | 3,105  | 37% |

<sup>\*</sup> Percentage of respondents who provided data

<sup>\*</sup> Includes only cases where financial debt was incurred

<sup>\*</sup> Includes only cases where government-sponsored debt was incurred