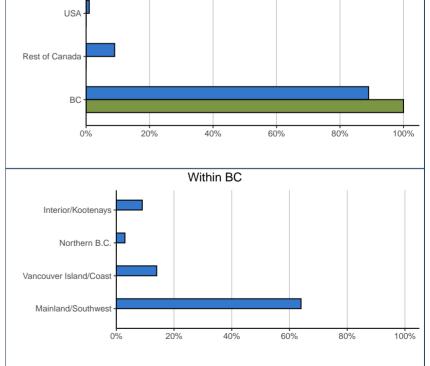

Place of Residence

| 50.0703 |      | SYSTEM                                |                                                                                                |
|---------|------|---------------------------------------|------------------------------------------------------------------------------------------------|
| ~       | ~    | 4,824                                 | 64%                                                                                            |
| ~       | ~    | 1,065                                 | 14%                                                                                            |
| 0       | 0%   | 225                                   | 3%                                                                                             |
| 0       | 0%   | 673                                   | 9%                                                                                             |
| 9       | 100% | 6,787                                 | 89%                                                                                            |
| 0       | 0%   | 328                                   | 4%                                                                                             |
| 0       | 0%   | 239                                   | 3%                                                                                             |
| 0       | 0%   | 165                                   | 2%                                                                                             |
| 0       | 0%   | 75                                    | 1%                                                                                             |
| 0       | 0%   | 807                                   | 11%                                                                                            |
| 9       | 100% | 7,594                                 | 100%                                                                                           |
|         | ~    | ~ ~ ~ ~ ~ ~ ~ ~ ~ ~ ~ ~ ~ ~ ~ ~ ~ ~ ~ | ~ ~ 4,824 ~ ~ 1,065 0 0% 225 0 0% 673 9 100% 6,787 0 0% 328 0 0% 239 0 0% 165 0 0% 75 0 0% 807 |