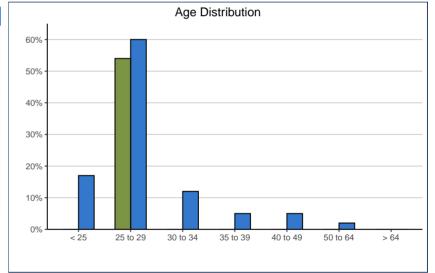

<sup>\*</sup>Due to zero or low counts, institution-reported "Non-binary" demographic data are not included.

| Age (at time of survey): | 50.0703 |      | SYSTEM |      |
|--------------------------|---------|------|--------|------|
| < 25                     | ~       | ~    | 1,417  | 17%  |
| 25 to 29                 | 7       | 54%  | 5,150  | 60%  |
| 30 to 34                 | 0       | 0%   | 994    | 12%  |
| 35 to 39                 | ~       | ~    | 417    | 5%   |
| 40 to 49                 | ~       | ~    | 407    | 5%   |
| 50 to 64                 | ~       | ~    | 175    | 2%   |
| > 64                     | 0       | 0%   | 26     | 0%   |
| Total                    | 13      | 100% | 8,586  | 100% |
| Median Age               | 27      |      | 26     |      |
| Average (mean) Age       | 33      |      | 28     |      |