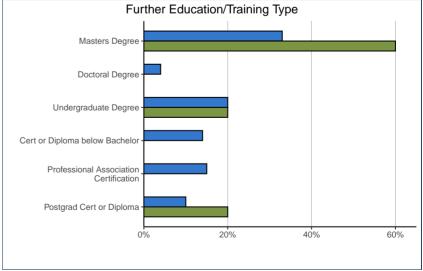

| Type of Formal Post–Secondary Education:    | 50. | 50.0703 |       | TEM  |
|---------------------------------------------|-----|---------|-------|------|
| Masters Degree                              | 3   | 60%     | 1,184 | 33%  |
| Doctoral Degree                             | 0   | 0%      | 153   | 4%   |
| Another Undergraduate Degree                | 1   | 20%     | 718   | 20%  |
| Certificate or Diploma below Bachelor level | 0   | 0%      | 510   | 14%  |
| Professional Association Certification      | 0   | 0%      | 538   | 15%  |
| Postgraduate Certificate or Diploma         | 1   | 20%     | 359   | 10%  |
| Other                                       | 0   | 0%      | 162   | 4%   |
| Total                                       | 5   | 100%    | 3,624 | 100% |