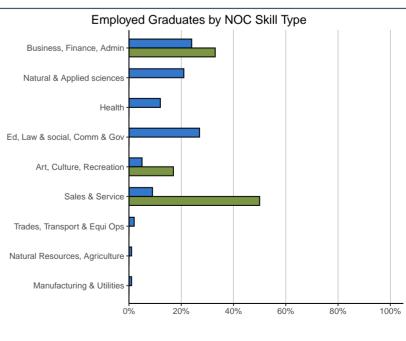

<sup>\*</sup>Where data provided

| NOC Skill Type of Main Job:                         | 50 | 50.0703 |       | SYSTEM |  |
|-----------------------------------------------------|----|---------|-------|--------|--|
| Business, finance & administration                  |    | 33%     | 1,558 | 24%    |  |
| Natural & applied sciences & related                | 0  | 0%      | 1,354 | 21%    |  |
| Health                                              |    | 0%      | 761   | 12%    |  |
| Education, law and social, community & government   | 0  | 0%      | 1,787 | 27%    |  |
| Art, culture, recreation & sport                    | 1  | 17%     | 296   | 5%     |  |
| Sales & service                                     | 3  | 50%     | 559   | 9%     |  |
| Trades, transport & equipment operators & related   | 0  | 0%      | 114   | 2%     |  |
| Natural resources, agriculture & related production | 0  | 0%      | 35    | 1%     |  |
| Manufacturing & utilities                           | 0  | 0%      | 35    | 1%     |  |
| Total                                               | 6  | 100%    | 6,499 | 100%   |  |