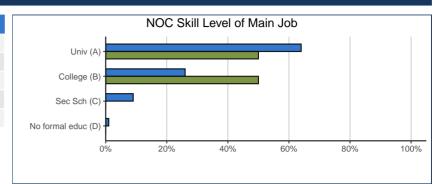

#### EMPLOYMENT, continued

| NOC Skill Level of Main Job:                | 50.0703 |      | SYSTEM |      |
|---------------------------------------------|---------|------|--------|------|
| A. University education                     | 3       | 50%  | 4,148  | 64%  |
| B. College education/trade apprenticeship   | 3       | 50%  | 1,713  | 26%  |
| C. Secondary school + job-specific training | 0       | 0%   | 564    | 9%   |
| D. No formal education                      | 0       | 0%   | 90     | 1%   |
| Total                                       | 6       | 100% | 6,515  | 100% |