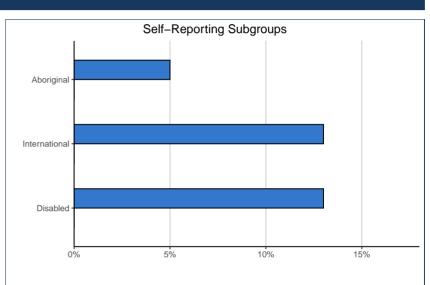

### DEMOGRAPHIC INFORMATION

| Self-Reporting Subgroups: | 50.0703 |    | SYS   | TEM |
|---------------------------|---------|----|-------|-----|
| Disabled                  | ~       | ~  | 1,079 | 13% |
| International             | ~       | ~  | 1,153 | 13% |
| Aboriginal                | 0       | 0% | 330   | 5%  |