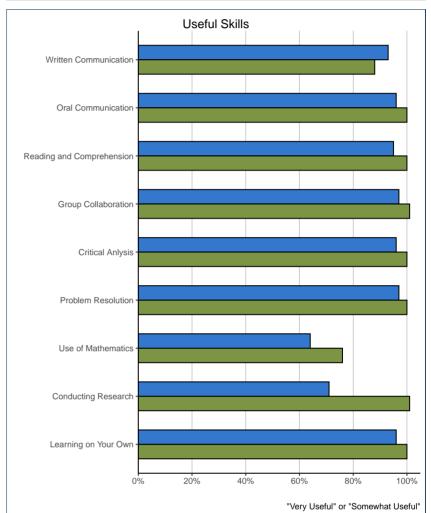

| 50.0703        |                                        |                                                                                                                                                                                                                                       |                                                                                                                                                                                                                                                                                                                                                                       |                                                                                                                                                                                                                                                                                                                                                                                                                                                                                          |
|----------------|----------------------------------------|---------------------------------------------------------------------------------------------------------------------------------------------------------------------------------------------------------------------------------------|-----------------------------------------------------------------------------------------------------------------------------------------------------------------------------------------------------------------------------------------------------------------------------------------------------------------------------------------------------------------------|------------------------------------------------------------------------------------------------------------------------------------------------------------------------------------------------------------------------------------------------------------------------------------------------------------------------------------------------------------------------------------------------------------------------------------------------------------------------------------------|
| Very<br>Useful | Somewhat<br>Useful                     | Not Very<br>Useful                                                                                                                                                                                                                    | Not at All<br>Useful                                                                                                                                                                                                                                                                                                                                                  | # Resp.                                                                                                                                                                                                                                                                                                                                                                                                                                                                                  |
| 63%            | 25%                                    | 13%                                                                                                                                                                                                                                   | 0%                                                                                                                                                                                                                                                                                                                                                                    | 8                                                                                                                                                                                                                                                                                                                                                                                                                                                                                        |
| 50%            | 50%                                    | 0%                                                                                                                                                                                                                                    | 0%                                                                                                                                                                                                                                                                                                                                                                    | 8                                                                                                                                                                                                                                                                                                                                                                                                                                                                                        |
| 75%            | 25%                                    | 0%                                                                                                                                                                                                                                    | 0%                                                                                                                                                                                                                                                                                                                                                                    | 8                                                                                                                                                                                                                                                                                                                                                                                                                                                                                        |
| 63%            | 38%                                    | 0%                                                                                                                                                                                                                                    | 0%                                                                                                                                                                                                                                                                                                                                                                    | 8                                                                                                                                                                                                                                                                                                                                                                                                                                                                                        |
| 75%            | 25%                                    | 0%                                                                                                                                                                                                                                    | 0%                                                                                                                                                                                                                                                                                                                                                                    | 8                                                                                                                                                                                                                                                                                                                                                                                                                                                                                        |
| 75%            | 25%                                    | 0%                                                                                                                                                                                                                                    | 0%                                                                                                                                                                                                                                                                                                                                                                    | 8                                                                                                                                                                                                                                                                                                                                                                                                                                                                                        |
| 38%            | 38%                                    | 13%                                                                                                                                                                                                                                   | 13%                                                                                                                                                                                                                                                                                                                                                                   | 8                                                                                                                                                                                                                                                                                                                                                                                                                                                                                        |
| 63%            | 38%                                    | 0%                                                                                                                                                                                                                                    | 0%                                                                                                                                                                                                                                                                                                                                                                    | 8                                                                                                                                                                                                                                                                                                                                                                                                                                                                                        |
| 75%            | 25%                                    | 0%                                                                                                                                                                                                                                    | 0%                                                                                                                                                                                                                                                                                                                                                                    | 8                                                                                                                                                                                                                                                                                                                                                                                                                                                                                        |
|                | Useful 63% 50% 75% 63% 75% 75% 38% 63% | Useful         Useful           63%         25%           50%         50%           75%         25%           63%         38%           75%         25%           75%         25%           38%         38%           63%         38% | Very Useful         Somewhat Useful         Not Very Useful           63%         25%         13%           50%         50%         0%           75%         25%         0%           63%         38%         0%           75%         25%         0%           75%         25%         0%           38%         38%         13%           63%         38%         0% | Very Useful         Somewhat Useful         Not Very Useful         Not at All Useful           63%         25%         13%         0%           50%         50%         0%         0%           75%         25%         0%         0%           63%         38%         0%         0%           75%         25%         0%         0%           75%         25%         0%         0%           38%         38%         13%         13%           63%         38%         0%         0% |

|                                                                           |                | SYSTEM             |                    |                      |         |  |
|---------------------------------------------------------------------------|----------------|--------------------|--------------------|----------------------|---------|--|
| How useful are the following skills and abilities in doing your main job? | Very<br>Useful | Somewhat<br>Useful | Not Very<br>Useful | Not at All<br>Useful | # Resp. |  |
| Written Communication                                                     | 71%            | 22%                | 4%                 | 2%                   | 7,014   |  |
| Oral Communication                                                        | 78%            | 18%                | 2%                 | 1%                   | 7,014   |  |
| Reading and Comprehension                                                 | 72%            | 23%                | 4%                 | 1%                   | 7,014   |  |
| Group Collaboration                                                       | 79%            | 18%                | 2%                 | 1%                   | 7,016   |  |
| Critical Anlysis                                                          | 76%            | 20%                | 3%                 | 1%                   | 7,016   |  |
| Problem Resolution                                                        | 80%            | 17%                | 2%                 | 1%                   | 7,013   |  |
| Use of Mathematics                                                        | 27%            | 37%                | 22%                | 14%                  | 6,834   |  |
| Conducting Research                                                       | 37%            | 34%                | 17%                | 11%                  | 6,904   |  |
| Learning on Your Own                                                      | 70%            | 26%                | 3%                 | 2%                   | 6,997   |  |