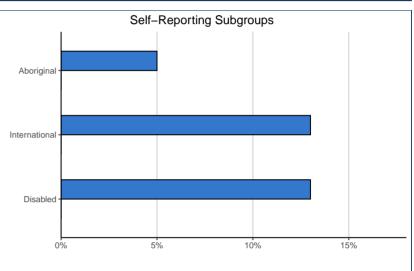

### DEMOGRAPHIC INFORMATION

Г

| Self-Reporting Subgroups: | 51.2202 |    | SYSTEM |     |
|---------------------------|---------|----|--------|-----|
| Disabled                  | ~       | ~  | 1,079  | 13% |
| International             | 0       | 0% | 1,153  | 13% |
| Aboriginal                | 0       | 0% | 330    | 5%  |