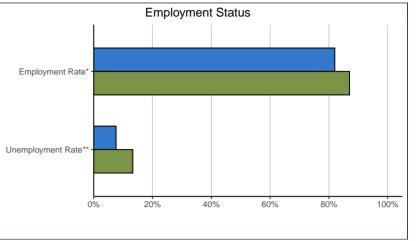

#### EMPLOYMENT

| Labour Fource Status:                     | 51. | 51.2202 |       | ТЕМ  |
|-------------------------------------------|-----|---------|-------|------|
| In Labour Force (working or seeking work) | 15  | 100%    | 7,643 | 90%  |
| Not in Labour Force                       | 0   | 0%      | 803   | 10%  |
| Total                                     | 15  | 100%    | 8,446 | 100% |
|                                           |     |         |       |      |
| Employment:                               | 51. | 51,2202 |       | TEM  |

| Employment:                                                      | 51.2202 |       | SYS   | TEM  |
|------------------------------------------------------------------|---------|-------|-------|------|
| Employment Rate*                                                 | 13      | 87%   | 7,062 | 82%  |
| Unemployment Rate**                                              | 2       | 13.3% | 581   | 7.6% |
| *Percent = Total employed divided by total number of respondents |         |       |       |      |