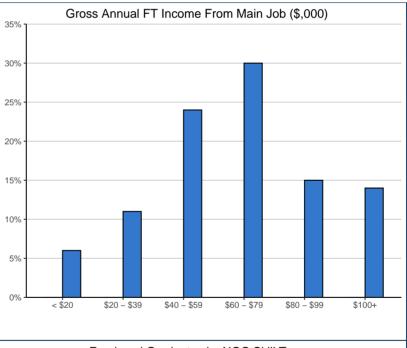

| Gross Annual Income from Main Job:*    | 51.2   | 2202 | SYS    | TEM  |
|----------------------------------------|--------|------|--------|------|
| Less than \$20,000                     | ~      | ~    | 310    | 6%   |
| \$20,000 to \$39,999                   | 0      | 0%   | 593    | 11%  |
| \$40,000 to \$59,999                   | ~      | ~    | 1,303  | 24%  |
| \$60,000 to \$79,999                   | ~      | ~    | 1,609  | 30%  |
| \$80,000 to \$99,999                   | ~      | ~    | 805    | 15%  |
| \$100,000 and Above                    | 0      | 0%   | 729    | 14%  |
| Total                                  | 12     | 100% | 5,349  | 100% |
| Median Annual Income (full-time) (\$)  | 77,940 |      | 68,000 |      |
| Average Annual Income (full-time) (\$) | 77,092 |      | 74,015 |      |
| *Where data provided                   |        |      |        |      |