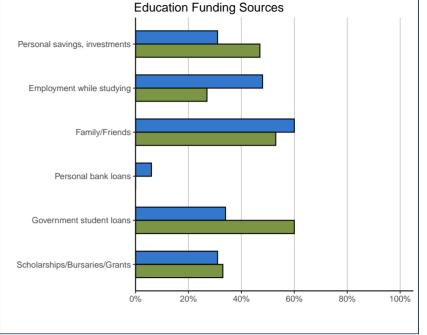

#### EDUCATION FINANCING

| Funding Sources (3 sources allowed):*                  | 51.2202 |     | SYS   | ТЕМ |
|--------------------------------------------------------|---------|-----|-------|-----|
| Personal savings, investments                          | 7       | 47% | 2,643 | 31% |
| Employment while studying                              | 4       | 27% | 4,042 | 48% |
| Family/Friends                                         | 8       | 53% | 5,041 | 60% |
| Personal bank loans                                    | 0       | 0%  | 535   | 6%  |
| Government student loans                               | 9       | 60% | 2,834 | 34% |
| Scholarships/Bursaries/Grants                          | 5       | 33% | 2,631 | 31% |
| Other                                                  | 2       | 13% | 1,990 | 24% |
| Total                                                  | 15      |     | 8,391 |     |
| * Percentage of respondents who identified this source |         |     |       |     |