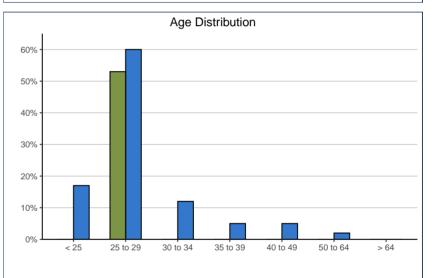

| Age (at time of survey): | 51.2202 |      | SYS   | ТЕМ  |
|--------------------------|---------|------|-------|------|
| < 25                     | ~       | ~    | 1,417 | 17%  |
| 25 to 29                 | 8       | 53%  | 5,150 | 60%  |
| 30 to 34                 | ~       | ~    | 994   | 12%  |
| 35 to 39                 | ~       | ~    | 417   | 5%   |
| 40 to 49                 | ~       | ~    | 407   | 5%   |
| 50 to 64                 | ~       | ~    | 175   | 2%   |
| > 64                     | 0       | 0%   | 26    | 0%   |
| Total                    | 15      | 100% | 8,586 | 100% |
| Median Age               | 27      |      | 26    |      |
| Average (mean) Age       | 31      |      | 28    |      |