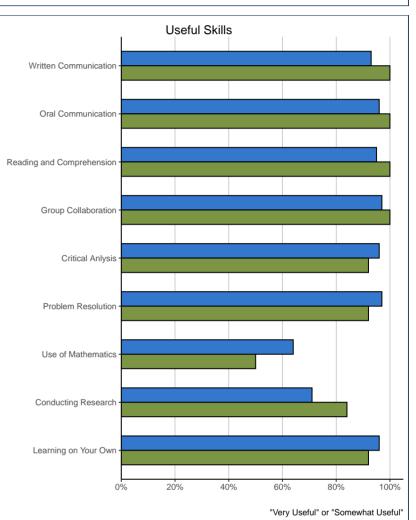

|                                                                           |                |                    | 54 2202                       |                      |         |
|---------------------------------------------------------------------------|----------------|--------------------|-------------------------------|----------------------|---------|
| How useful are the following skills and abilities in doing your main job? | Very<br>Useful | Somewhat<br>Useful | 51.2202<br>Not Very<br>Useful | Not at All<br>Useful | # Resp. |
| Written Communication                                                     | 85%            | 15%                | 0%                            | 0%                   | 13      |
| Oral Communication                                                        | 62%            | 38%                | 0%                            | 0%                   | 13      |
| Reading and Comprehension                                                 | 77%            | 23%                | 0%                            | 0%                   | 13      |
| Group Collaboration                                                       | 69%            | 31%                | 0%                            | 0%                   | 13      |
| Critical Anlysis                                                          | 54%            | 38%                | 8%                            | 0%                   | 13      |
| Problem Resolution                                                        | 69%            | 23%                | 8%                            | 0%                   | 13      |
| Use of Mathematics                                                        | 17%            | 33%                | 33%                           | 17%                  | 12      |
| Conducting Research                                                       | 42%            | 42%                | 17%                           | 0%                   | 12      |
| Learning on Your Own                                                      | 46%            | 46%                | 8%                            | 0%                   | 13      |

|                                                                           |                |                    | SYSTEM             |                      |         |
|---------------------------------------------------------------------------|----------------|--------------------|--------------------|----------------------|---------|
| How useful are the following skills and abilities in doing your main job? | Very<br>Useful | Somewhat<br>Useful | Not Very<br>Useful | Not at All<br>Useful | # Resp. |
| Written Communication                                                     | 71%            | 22%                | 4%                 | 2%                   | 7,014   |
| Oral Communication                                                        | 78%            | 18%                | 2%                 | 1%                   | 7,014   |
| Reading and Comprehension                                                 | 72%            | 23%                | 4%                 | 1%                   | 7,014   |
| Group Collaboration                                                       | 79%            | 18%                | 2%                 | 1%                   | 7,016   |
| Critical Anlysis                                                          | 76%            | 20%                | 3%                 | 1%                   | 7,016   |
| Problem Resolution                                                        | 80%            | 17%                | 2%                 | 1%                   | 7,013   |
| Use of Mathematics                                                        | 27%            | 37%                | 22%                | 14%                  | 6,834   |
| Conducting Research                                                       | 37%            | 34%                | 17%                | 11%                  | 6,904   |
| Learning on Your Own                                                      | 70%            | 26%                | 3%                 | 2%                   | 6,997   |