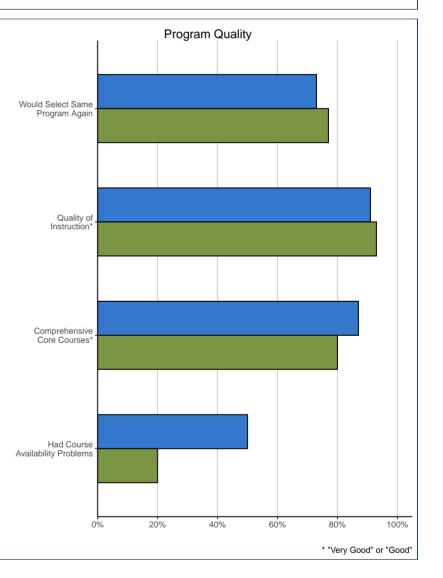

| Would select the same program again: | 51.2202 |     | SYS   | ТЕМ |
|--------------------------------------|---------|-----|-------|-----|
| Yes                                  | 10      | 77% | 5,501 | 73% |
| No                                   | 3       | 23% | 2,019 | 27% |

| Quality of Instruction: | 51.2202 |      | SYS   | ТЕМ  |
|-------------------------|---------|------|-------|------|
| Very Good               | 5       | 33%  | 2,328 | 27%  |
| Good                    | 9       | 60%  | 5,423 | 64%  |
| Poor                    | 1       | 7%   | 649   | 8%   |
| Very Poor               | 0       | 0%   | 131   | 2%   |
| Total                   | 15      | 100% | 8,531 | 100% |

| Comprehensiveness of Core Courses: | 51.2202 |      | SYSTEM |      |
|------------------------------------|---------|------|--------|------|
| Very Good                          | 4       | 27%  | 2,206  | 26%  |
| Good                               | 8       | 53%  | 5,161  | 61%  |
| Poor                               | 3       | 20%  | 862    | 10%  |
| Very Poor                          | 0       | 0%   | 171    | 2%   |
| Total                              | 15      | 100% | 8,400  | 100% |

| Course Availability:                     | 51.2202 |     | SYSTEM |     |
|------------------------------------------|---------|-----|--------|-----|
| Encountered course availability problems | 3       | 20% | 4,193  | 50% |