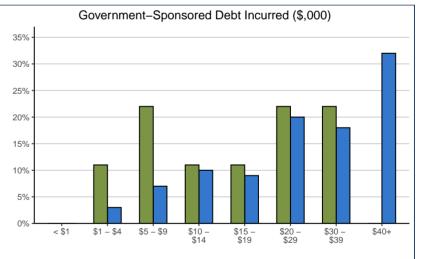

Median Financial Debt (\$)

| Gov't-Sponsored Student Loan Debt Amount:* | 51.    | 51.2202 |        | ТЕМ  |
|--------------------------------------------|--------|---------|--------|------|
| < \$1,000                                  | 0      | 0%      | 6      | 0%   |
| \$1,000 to \$4,999                         | 1      | 11%     | 66     | 3%   |
| \$5,000 to \$9,999                         | 2      | 22%     | 156    | 7%   |
| \$10,000 to \$14,999                       | 1      | 11%     | 219    | 10%  |
| \$15,000 to \$19,999                       | 1      | 11%     | 189    | 9%   |
| \$20,000 to \$29,999                       | 2      | 22%     | 424    | 20%  |
| \$30,000 to \$39,999                       | 2      | 22%     | 394    | 18%  |
| \$40,000 or More                           | 0      | 0%      | 687    | 32%  |
| Total                                      | 9      | 100%    | 2,141  | 100% |
| Median Gov't-Sponsored Loan Debt (\$)      | 15,000 |         | 30,000 |      |