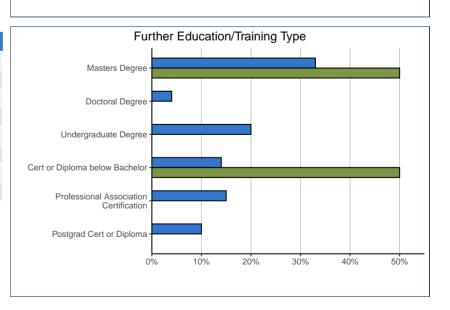

| Type of Formal Post–Secondary Education:    | 51. | 2202 | SYSTEM |     |   |  |
|---------------------------------------------|-----|------|--------|-----|---|--|
| Masters Degree                              | 1   | 50%  | 1,184  | 33% | l |  |
| Doctoral Degree                             | 0   | 0%   | 153    | 4%  |   |  |
| Another Undergraduate Degree                | 0   | 0%   | 718    | 20% |   |  |
| Certificate or Diploma below Bachelor level | 1   | 50%  | 510    | 14% |   |  |
| Professional Association Certification      | 0   | 0%   | 538    | 15% |   |  |
| Postgraduate Certificate or Diploma         | 0   | 0%   | 359    | 10% |   |  |

| r olgradate or biploma | Ū | 070  | 000   | 1070 |
|------------------------|---|------|-------|------|
| Other                  | 0 | 0%   | 162   | 4%   |
| Total                  | 2 | 100% | 3,624 | 100% |
|                        |   |      |       |      |