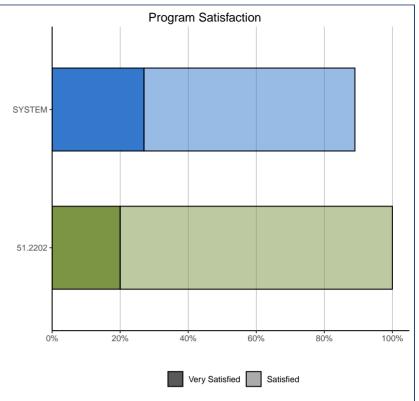

#### EDUCATION EVALUATION AND SKILL DEVELOPMENT

| Program Satisfaction: | 51.2202 |      | SYSTEM |      |
|-----------------------|---------|------|--------|------|
| Very Satisfied        | 3       | 20%  | 2,262  | 27%  |
| Satisfied             | 12      | 80%  | 5,296  | 62%  |
| Dissatisfied          | 0       | 0%   | 740    | 9%   |
| Very Dissatisfied     | 0       | 0%   | 184    | 2%   |
| Total                 | 15      | 100% | 8,482  | 100% |