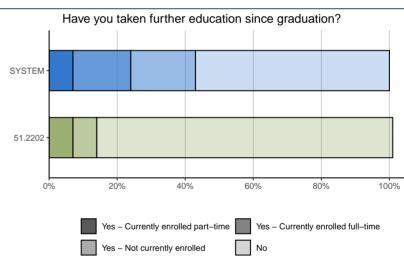

#### FURTHER EDUCATION

|    |                   | SYSTEM                                                                              |                                                                                                                                           |
|----|-------------------|-------------------------------------------------------------------------------------|-------------------------------------------------------------------------------------------------------------------------------------------|
| 2  | 13%               | 3,668                                                                               | 43%                                                                                                                                       |
| 1  | 7%                | 1,580                                                                               | 19%                                                                                                                                       |
| 1  | 7%                | 1,472                                                                               | 17%                                                                                                                                       |
| 0  | 0%                | 565                                                                                 | 7%                                                                                                                                        |
| 13 | 87%               | 4,870                                                                               | 57%                                                                                                                                       |
| 15 | 100%              | 8,538                                                                               | 100%                                                                                                                                      |
|    | 1<br>1<br>0<br>13 | 1         7%           1         7%           0         0%           13         87% | 1         7%         1,580           1         7%         1,472           0         0%         565           13         87%         4,870 |