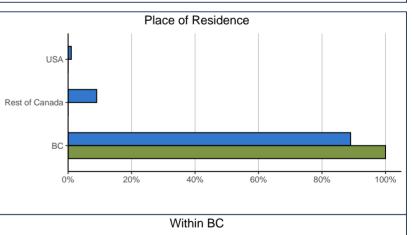

| Place of Residence (at time of survey): | 51. | 51.2202 |       | SYSTEM |  |
|-----------------------------------------|-----|---------|-------|--------|--|
| BC – Mainland/Southwest                 | ~   | ~       | 4,824 | 64%    |  |
| BC – Vancouver Island/Coast             | ~   | ~       | 1,065 | 14%    |  |
| BC – Northern B.C.                      | ~   | ~       | 225   | 3%     |  |
| BC – Interior/Kootenays                 | ~   | ~       | 673   | 9%     |  |
| BC Subtotal                             | 14  | 100%    | 6,787 | 89%    |  |
| Canada – Alberta                        | 0   | 0%      | 328   | 4%     |  |
| Canada – Ontario                        | 0   | 0%      | 239   | 3%     |  |
| Canada – Other                          | 0   | 0%      | 165   | 2%     |  |
| U.S.A.                                  | 0   | 0%      | 75    | 1%     |  |
| Non-BC Subtotal                         | 0   | 0%      | 807   | 11%    |  |
|                                         |     |         |       |        |  |