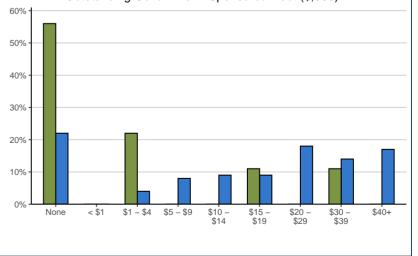

\* Includes only cases where government-sponsored debt was incurred

| Gov't-Sponsored Loan Debt Outstanding:*             | 51.   | 51.2202 |        | TEM  |
|-----------------------------------------------------|-------|---------|--------|------|
| None – Loan repaid in full                          | 5     | 56%     | 524    | 22%  |
| < \$1,000                                           | 0     | 0%      | 9      | 0%   |
| \$1,000 to \$4,999                                  | 2     | 22%     | 103    | 4%   |
| \$5,000 to \$9,999                                  | 0     | 0%      | 189    | 8%   |
| \$10,000 to \$14,999                                | 0     | 0%      | 213    | 9%   |
| \$15,000 to \$19,999                                | 1     | 11%     | 208    | 9%   |
| \$20,000 to \$29,999                                | 0     | 0%      | 447    | 18%  |
| \$30,000 to \$39,999                                | 1     | 11%     | 330    | 14%  |
| \$40,000 or More                                    | 0     | 0%      | 406    | 17%  |
| Total                                               | 9     | 100%    | 2,429  | 100% |
| Median Gov't-Sponsored Loan Debt Outstanding** (\$) | 9,500 |         | 24,000 |      |

Outstanding Government–Sponsored Debt (\$,000)

\* Includes only cases where government–sponsored debt was incurred, and valid "amount remaining" was provided \*\* Median amounts shown are based on those who had remaining government student loan debt