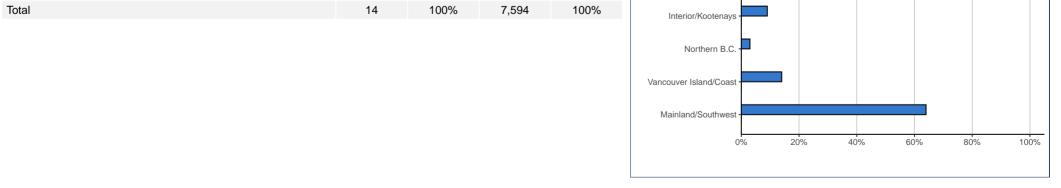

| Place of Residence (at time of survey): | 51. | 51.2202 |       | SYSTEM |  |
|-----------------------------------------|-----|---------|-------|--------|--|
| BC – Mainland/Southwest                 | ~   | ~       | 4,824 | 64%    |  |
| BC – Vancouver Island/Coast             | ~   | ~       | 1,065 | 14%    |  |
| BC – Northern B.C.                      | ~   | ~       | 225   | 3%     |  |
| BC – Interior/Kootenays                 | ~   | ~       | 673   | 9%     |  |
| BC Subtotal                             | 14  | 100%    | 6,787 | 89%    |  |
| Canada – Alberta                        | 0   | 0%      | 328   | 4%     |  |
| Canada – Ontario                        | 0   | 0%      | 239   | 3%     |  |
| Canada – Other                          | 0   | 0%      | 165   | 2%     |  |
| U.S.A.                                  | 0   | 0%      | 75    | 1%     |  |
| Non-BC Subtotal                         | 0   | 0%      | 807   | 11%    |  |
|                                         |     |         |       |        |  |