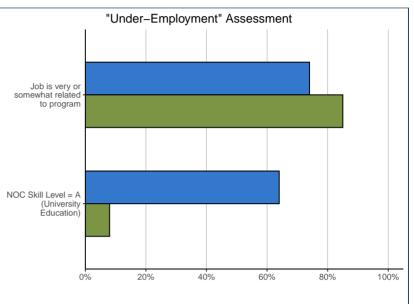

| "Under-employment" Assessment:              | 51.2202 |     | SYS   | ТЕМ |
|---------------------------------------------|---------|-----|-------|-----|
| Job is very or somewhat related to program  | 11      | 85% | 5,232 | 74% |
| NOC Skill Level = A (University Education)* | 1       | 8%  | 4,148 | 64% |
| *Of total valid responses                   |         |     |       |     |