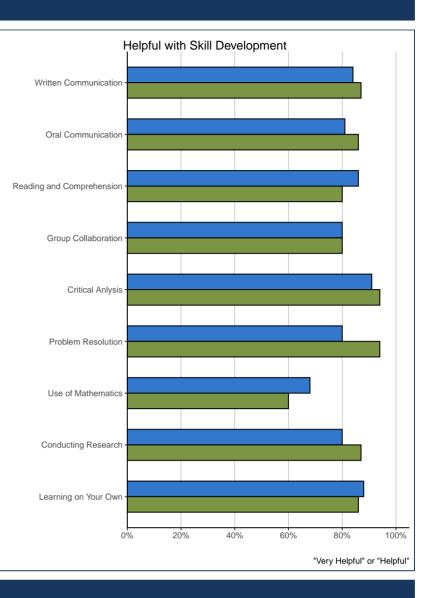

#### SKILL DEVELOPMENT

|                                                 |                 |         | 51.2202             |                       |         |
|-------------------------------------------------|-----------------|---------|---------------------|-----------------------|---------|
| Skill Development: How helpful was institution? | Very<br>Helpful | Helpful | Not Very<br>Helpful | Not at All<br>Helpful | # Resp. |
| Written Communication                           | 47%             | 40%     | 13%                 | 0%                    | 15      |
| Oral Communication                              | 33%             | 53%     | 13%                 | 0%                    | 15      |
| Reading and Comprehension                       | 33%             | 47%     | 20%                 | 0%                    | 15      |
| Group Collaboration                             | 40%             | 40%     | 20%                 | 0%                    | 15      |
| Critical Anlysis                                | 47%             | 47%     | 7%                  | 0%                    | 15      |
| Problem Resolution                              | 27%             | 67%     | 7%                  | 0%                    | 15      |
| Use of Mathematics                              | 20%             | 40%     | 30%                 | 10%                   | 10      |
| Conducting Research                             | 27%             | 60%     | 13%                 | 0%                    | 15      |
| Learning on Your Own                            | 33%             | 53%     | 7%                  | 7%                    | 15      |