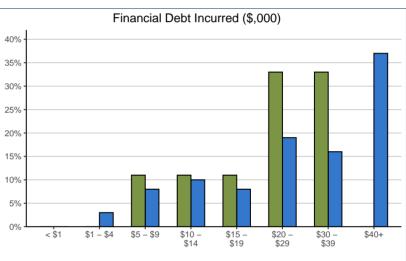

Financial Debt Amount:\* 51.2202 SYSTEM < \$1,000 0 0% 4 0% \$1,000 to \$4,999 0 0% 85 3% 219 \$5,000 to \$9,999 1 11% 8% \$10,000 to \$14,999 11% 298 10% 1 \$15,000 to \$19,999 1 11% 233 8% \$20,000 to \$29,999 3 33% 545 19% \$30,000 to \$39,999 3 33% 455 16% \$40,000 or More 0 0% 1,064 37%

100%

2,903

30,000

100%

9

20,000

\* Includes only cases where financial debt was incurred

Total