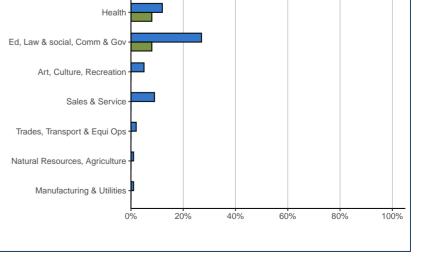

| NOC Skill Type of Main Job:                         | 51. | 51.2202 SYSTEM |       | TEM  |
|-----------------------------------------------------|-----|----------------|-------|------|
| Business, finance & administration                  | 0   | 0%             | 1,558 | 24%  |
| Natural & applied sciences & related                | 10  | 83%            | 1,354 | 21%  |
| Health                                              | 1   | 8%             | 761   | 12%  |
| Education, law and social, community & government   | 1   | 8%             | 1,787 | 27%  |
| Art, culture, recreation & sport                    | 0   | 0%             | 296   | 5%   |
| Sales & service                                     | 0   | 0%             | 559   | 9%   |
| Trades, transport & equipment operators & related   | 0   | 0%             | 114   | 2%   |
| Natural resources, agriculture & related production | 0   | 0%             | 35    | 1%   |
| Manufacturing & utilities                           | 0   | 0%             | 35    | 1%   |
| Total                                               | 12  | 100%           | 6,499 | 100% |