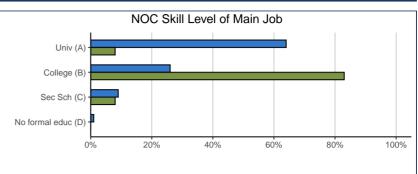

#### EMPLOYMENT, continued NOC Skill Level of Main Job: 51.2202 SYSTEM A. University education 8% 4,148 1 64% Univ (A) -B. College education/trade apprenticeship 83% 10 1,713 26% College (B) C. Secondary school + job-specific training 8% 1 564 9% D. No formal education 90 0 0% 1% Sec Sch (C) -12 100% Total 6,515 100%