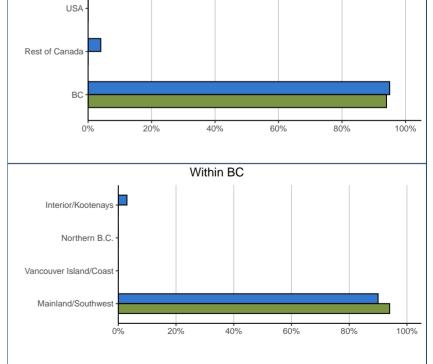

Place of Residence

| Place of Residence (at time of survey): | 24.0102 |     | UFV |      |
|-----------------------------------------|---------|-----|-----|------|
| BC – Mainland/Southwest                 | 33 94%  |     | 345 | 90%  |
| BC – Vancouver Island/Coast             | 0       | 0%  |     |      |
|                                         |         |     | ~   | ~    |
| BC – Northern B.C.                      | 0       | 0%  | ~   | ~    |
| BC – Interior/Kootenays                 | 0       | 0%  | 12  | 3%   |
| BC Subtotal                             | 33      | 94% | 366 | 95%  |
| Canada – Alberta                        | 0       | 0%  | 6   | 2%   |
| Canada – Ontario                        | 0       | 0%  | 7   | 2%   |
| Canada – Other                          | ~       | ~   | ~   | ~    |
| U.S.A.                                  | ~       | ~   | ~   | ~    |
| Non-BC Subtotal                         | ~       | ~   | 18  | 5%   |
| Total                                   | ~       | ~   | 384 | 100% |