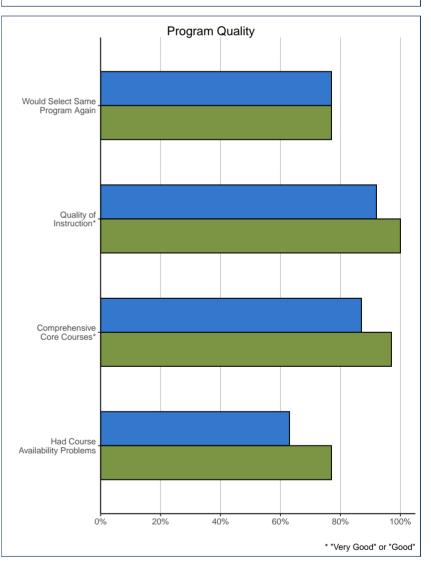

| Would select the same program again: | 24.0102 |     | UFV |     |
|--------------------------------------|---------|-----|-----|-----|
| Yes                                  | 27      | 77% | 290 | 77% |
| No                                   | 8       | 23% | 89  | 23% |

| Quality of Instruction: | 24.0102 |      | UFV |      |
|-------------------------|---------|------|-----|------|
| Very Good               | 11      | 28%  | 119 | 29%  |
| Good                    | 28      | 72%  | 262 | 63%  |
| Poor                    | 0       | 0%   | 26  | 6%   |
| Very Poor               | 0       | 0%   | 10  | 2%   |
| Total                   | 39      | 100% | 417 | 100% |

| Comprehensiveness of Core Courses: | 24. | 24.0102 |     | UFV  |  |
|------------------------------------|-----|---------|-----|------|--|
| Very Good                          | 8   | 26%     | 107 | 26%  |  |
| Good                               | 22  | 71%     | 248 | 61%  |  |
| Poor                               | 1   | 3%      | 40  | 10%  |  |
| Very Poor                          | 0   | 0%      | 10  | 2%   |  |
| Total                              | 31  | 100%    | 405 | 100% |  |

| Course Availability:                     | 24.0   | 102 | U   | FV  |
|------------------------------------------|--------|-----|-----|-----|
| Encountered course availability problems | 30 77% |     | 261 | 63% |