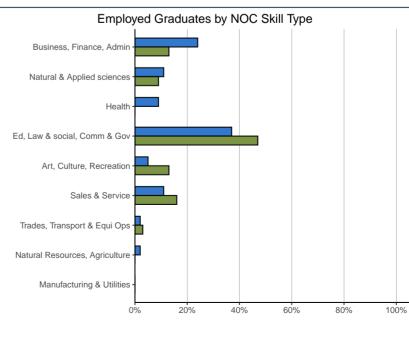

<sup>\*</sup>Where data provided

| NOC Skill Type of Main Job:                         | 24.0102 |      | UFV |      |
|-----------------------------------------------------|---------|------|-----|------|
| Business, finance & administration                  | 4       | 13%  | 79  | 24%  |
| Natural & applied sciences & related                | 3       | 9%   | 38  | 11%  |
| Health                                              | 0       | 0%   | 31  | 9%   |
| Education, law and social, community & government   | 15      | 47%  | 122 | 37%  |
| Art, culture, recreation & sport                    | 4       | 13%  | 15  | 5%   |
| Sales & service                                     | 5       | 16%  | 38  | 11%  |
| Trades, transport & equipment operators & related   | 1       | 3%   | 5   | 2%   |
| Natural resources, agriculture & related production | 0       | 0%   | 5   | 2%   |
| Manufacturing & utilities                           | 0       | 0%   | 0   | 0%   |
| Total                                               | 32      | 100% | 333 | 100% |