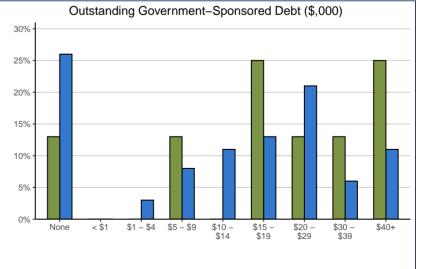

<sup>\*</sup> Percentage of respondents who provided data

<sup>\*</sup> Includes only cases where financial debt was incurred

<sup>\*</sup> Includes only cases where government-sponsored debt was incurred

<sup>\*</sup> Includes only cases where government–sponsored debt was incurred, and valid "amount remaining" was provided

<sup>\*\*</sup> Median amounts shown are based on those who had remaining government student loan debt