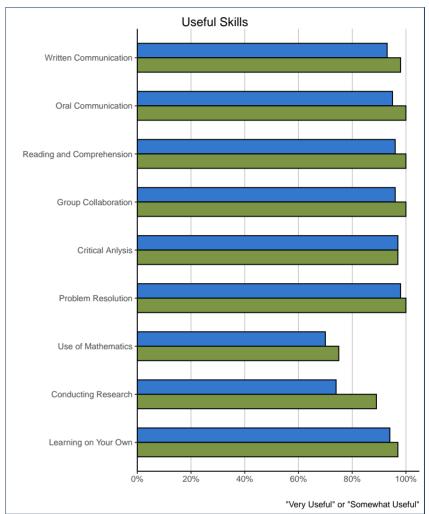

| 24.0102        |                                        |                                                                                                                                                                                                                                       |                                                                                                                                                                                                                                                                                                                                                                      |                                                                                                                                                                                                                                                                                                                                                                                                                                                                                         |
|----------------|----------------------------------------|---------------------------------------------------------------------------------------------------------------------------------------------------------------------------------------------------------------------------------------|----------------------------------------------------------------------------------------------------------------------------------------------------------------------------------------------------------------------------------------------------------------------------------------------------------------------------------------------------------------------|-----------------------------------------------------------------------------------------------------------------------------------------------------------------------------------------------------------------------------------------------------------------------------------------------------------------------------------------------------------------------------------------------------------------------------------------------------------------------------------------|
| Very<br>Useful | Somewhat<br>Useful                     | Not Very<br>Useful                                                                                                                                                                                                                    | Not at All<br>Useful                                                                                                                                                                                                                                                                                                                                                 | # Resp.                                                                                                                                                                                                                                                                                                                                                                                                                                                                                 |
| 81%            | 17%                                    | 3%                                                                                                                                                                                                                                    | 0%                                                                                                                                                                                                                                                                                                                                                                   | 36                                                                                                                                                                                                                                                                                                                                                                                                                                                                                      |
| 86%            | 14%                                    | 0%                                                                                                                                                                                                                                    | 0%                                                                                                                                                                                                                                                                                                                                                                   | 36                                                                                                                                                                                                                                                                                                                                                                                                                                                                                      |
| 83%            | 17%                                    | 0%                                                                                                                                                                                                                                    | 0%                                                                                                                                                                                                                                                                                                                                                                   | 36                                                                                                                                                                                                                                                                                                                                                                                                                                                                                      |
| 75%            | 25%                                    | 0%                                                                                                                                                                                                                                    | 0%                                                                                                                                                                                                                                                                                                                                                                   | 36                                                                                                                                                                                                                                                                                                                                                                                                                                                                                      |
| 83%            | 14%                                    | 3%                                                                                                                                                                                                                                    | 0%                                                                                                                                                                                                                                                                                                                                                                   | 36                                                                                                                                                                                                                                                                                                                                                                                                                                                                                      |
| 89%            | 11%                                    | 0%                                                                                                                                                                                                                                    | 0%                                                                                                                                                                                                                                                                                                                                                                   | 36                                                                                                                                                                                                                                                                                                                                                                                                                                                                                      |
| 39%            | 36%                                    | 14%                                                                                                                                                                                                                                   | 11%                                                                                                                                                                                                                                                                                                                                                                  | 36                                                                                                                                                                                                                                                                                                                                                                                                                                                                                      |
| 56%            | 33%                                    | 3%                                                                                                                                                                                                                                    | 8%                                                                                                                                                                                                                                                                                                                                                                   | 36                                                                                                                                                                                                                                                                                                                                                                                                                                                                                      |
| 75%            | 22%                                    | 0%                                                                                                                                                                                                                                    | 3%                                                                                                                                                                                                                                                                                                                                                                   | 36                                                                                                                                                                                                                                                                                                                                                                                                                                                                                      |
|                | Useful 81% 86% 83% 75% 83% 89% 39% 56% | Useful         Useful           81%         17%           86%         14%           83%         17%           75%         25%           83%         14%           89%         11%           39%         36%           56%         33% | Very Useful         Somewhat Useful         Not Very Useful           81%         17%         3%           86%         14%         0%           83%         17%         0%           75%         25%         0%           83%         14%         3%           89%         11%         0%           39%         36%         14%           56%         33%         3% | Very Useful         Somewhat Useful         Not Very Useful         Not at All Useful           81%         17%         3%         0%           86%         14%         0%         0%           83%         17%         0%         0%           75%         25%         0%         0%           83%         14%         3%         0%           89%         11%         0%         0%           39%         36%         14%         11%           56%         33%         3%         8% |

|                                                                           | UFV            |                    |                    |                      |         |
|---------------------------------------------------------------------------|----------------|--------------------|--------------------|----------------------|---------|
| How useful are the following skills and abilities in doing your main job? | Very<br>Useful | Somewhat<br>Useful | Not Very<br>Useful | Not at All<br>Useful | # Resp. |
| Written Communication                                                     | 74%            | 19%                | 5%                 | 2%                   | 355     |
| Oral Communication                                                        | 78%            | 17%                | 4%                 | 1%                   | 355     |
| Reading and Comprehension                                                 | 78%            | 18%                | 3%                 | 1%                   | 355     |
| Group Collaboration                                                       | 78%            | 18%                | 2%                 | 2%                   | 355     |
| Critical Anlysis                                                          | 78%            | 19%                | 2%                 | 1%                   | 355     |
| Problem Resolution                                                        | 82%            | 16%                | 2%                 | 1%                   | 354     |
| Use of Mathematics                                                        | 33%            | 37%                | 17%                | 14%                  | 344     |
| Conducting Research                                                       | 39%            | 35%                | 13%                | 13%                  | 351     |
| Learning on Your Own                                                      | 68%            | 26%                | 4%                 | 1%                   | 354     |