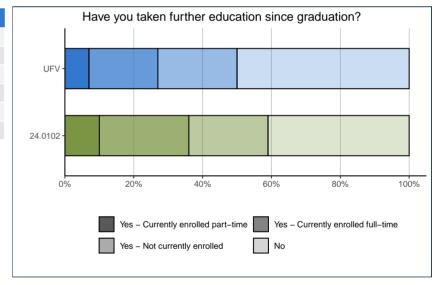

# FURTHER EDUCATION

| Took further education since 2021 graduation: | 24.0102 |      | UFV |      |
|-----------------------------------------------|---------|------|-----|------|
| Yes                                           | 23      | 59%  | 210 | 50%  |
| Not currently enrolled                        | 9       | 23%  | 97  | 23%  |
| Currently enrolled full-time                  | 10      | 26%  | 82  | 20%  |
| Currently enrolled part-time                  | 4       | 10%  | 28  | 7%   |
| No                                            | 16      | 41%  | 207 | 50%  |
| Total                                         | 39      | 100% | 417 | 100% |