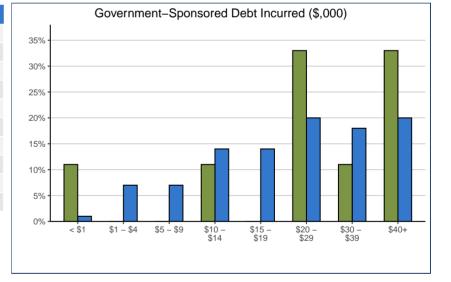

<sup>\*</sup> Percentage of respondents who identified this source

| Financial Debt Incurred to Finance Bac. Ed.:*   | 24.0102 |     | UFV |     |
|-------------------------------------------------|---------|-----|-----|-----|
| Incurred any form of financial debt             | 20      | 51% | 182 | 44% |
| Incurred government-sponsored student loan debt | 12      | 31% | 136 | 32% |

<sup>\*</sup> Percentage of respondents who provided data

<sup>\*</sup> Includes only cases where financial debt was incurred

<sup>\*</sup> Includes only cases where government-sponsored debt was incurred