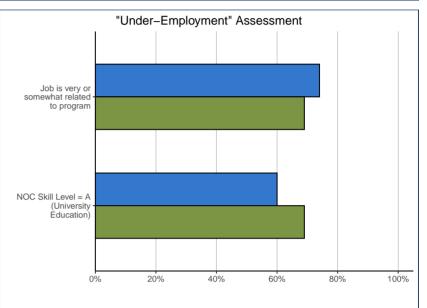

| "Under-employment" Assessment:              | 24.0102 |     | UFV |     |
|---------------------------------------------|---------|-----|-----|-----|
| Job is very or somewhat related to program  | 25      | 69% | 263 | 74% |
| NOC Skill Level = A (University Education)* | 22      | 69% | 199 | 60% |