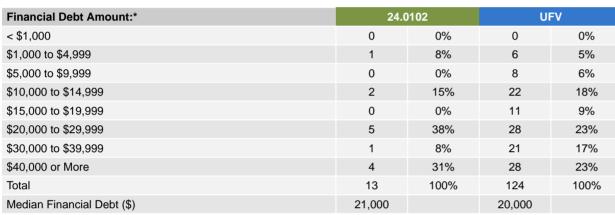

<sup>\*</sup> Percentage of respondents who identified this source

| Financial Debt Incurred to Finance Bac. Ed.:*   | 24.0102 |     | UFV |     |
|-------------------------------------------------|---------|-----|-----|-----|
| Incurred any form of financial debt             | 20      | 51% | 182 | 44% |
| Incurred government-sponsored student loan debt | 12      | 31% | 136 | 32% |