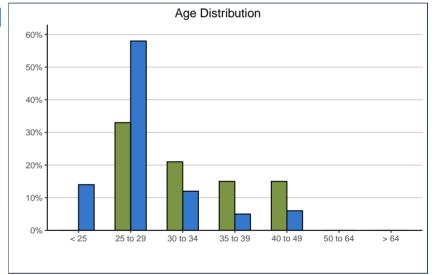

<sup>\*</sup>Due to zero or low counts, institution-reported "Non-binary" demographic data are not included.

| Age (at time of survey): | 24.0102 |      | UFV |      |
|--------------------------|---------|------|-----|------|
| < 25                     | ~       | ~    | 59  | 14%  |
| 25 to 29                 | 13      | 33%  | 245 | 58%  |
| 30 to 34                 | 8       | 21%  | 51  | 12%  |
| 35 to 39                 | 6       | 15%  | 23  | 5%   |
| 40 to 49                 | 6       | 15%  | 26  | 6%   |
| 50 to 64                 | ~       | ~    | ~   | ~    |
| > 64                     | 0       | 0%   | ~   | ~    |
| Total                    | 39      | 100% | 421 | 100% |
| Median Age               | 33      |      | 26  |      |
| Average (mean) Age       | 35      |      | 29  |      |