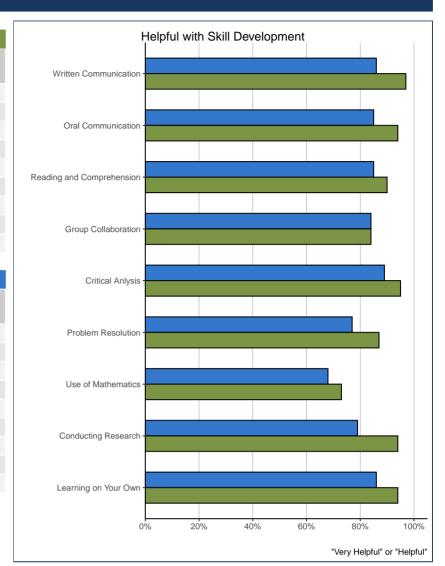

## SKILL DEVELOPMENT

|                                                 |                 |         | 24.0102             |                       |         |
|-------------------------------------------------|-----------------|---------|---------------------|-----------------------|---------|
| Skill Development: How helpful was institution? | Very<br>Helpful | Helpful | Not Very<br>Helpful | Not at All<br>Helpful | # Resp. |
| Written Communication                           | 27%             | 70%     | 3%                  | 0%                    | 37      |
| Oral Communication                              | 24%             | 70%     | 5%                  | 0%                    | 37      |
| Reading and Comprehension                       | 16%             | 74%     | 8%                  | 3%                    | 38      |
| Group Collaboration                             | 22%             | 62%     | 14%                 | 3%                    | 37      |
| Critical Anlysis                                | 38%             | 57%     | 3%                  | 3%                    | 37      |
| Problem Resolution                              | 21%             | 66%     | 11%                 | 3%                    | 38      |
| Use of Mathematics                              | 13%             | 60%     | 27%                 | 0%                    | 30      |
| Conducting Research                             | 19%             | 75%     | 6%                  | 0%                    | 36      |
| Learning on Your Own                            | 35%             | 59%     | 5%                  | 0%                    | 37      |

|                                                 |                 |         | UFV                 |                       |         |
|-------------------------------------------------|-----------------|---------|---------------------|-----------------------|---------|
| Skill Development: How helpful was institution? | Very<br>Helpful | Helpful | Not Very<br>Helpful | Not at All<br>Helpful | # Resp. |
| Written Communication                           | 28%             | 58%     | 10%                 | 3%                    | 405     |
| Oral Communication                              | 21%             | 64%     | 12%                 | 3%                    | 413     |
| Reading and Comprehension                       | 27%             | 58%     | 12%                 | 2%                    | 403     |
| Group Collaboration                             | 27%             | 57%     | 13%                 | 3%                    | 406     |
| Critical Anlysis                                | 37%             | 52%     | 8%                  | 3%                    | 416     |
| Problem Resolution                              | 22%             | 55%     | 19%                 | 5%                    | 399     |
| Use of Mathematics                              | 19%             | 49%     | 26%                 | 6%                    | 313     |
| Conducting Research                             | 32%             | 47%     | 16%                 | 5%                    | 389     |
| Learning on Your Own                            | 34%             | 52%     | 12%                 | 3%                    | 415     |