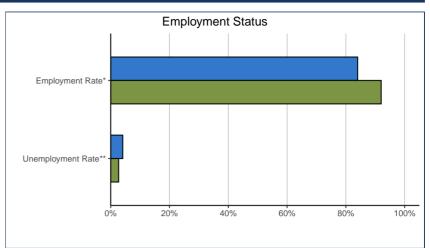

#### **EMPLOYMENT**

| Labour Fource Status:                     | 24.0102 |      | UFV |      |
|-------------------------------------------|---------|------|-----|------|
| In Labour Force (working or seeking work) | 37      | 95%  | 370 | 89%  |
| Not in Labour Force                       | 2       | 5%   | 47  | 11%  |
| Total                                     | 39      | 100% | 417 | 100% |
|                                           |         |      |     |      |
| Employment:                               | 24.0    | 0102 | UFV |      |
| Employment Rate*                          | 36      | 92%  | 355 | 84%  |
| Unemployment Rate**                       | 1       | 2.7% | 15  | 4.1% |