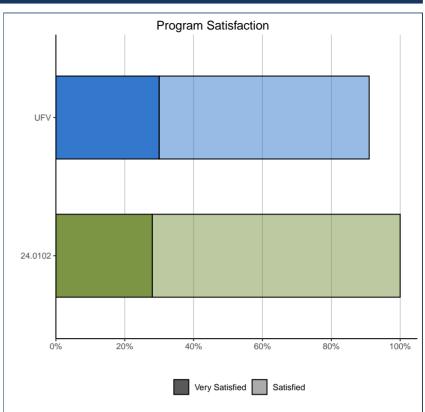

## **EDUCATION EVALUATION AND SKILL DEVELOPMENT**

| Program Satisfaction: | 24.0102 |      | UFV |      |
|-----------------------|---------|------|-----|------|
| Very Satisfied        | 11      | 28%  | 124 | 30%  |
| Satisfied             | 28      | 72%  | 254 | 61%  |
| Dissatisfied          | 0       | 0%   | 28  | 7%   |
| Very Dissatisfied     | 0       | 0%   | 13  | 3%   |
| Total                 | 39      | 100% | 419 | 100% |