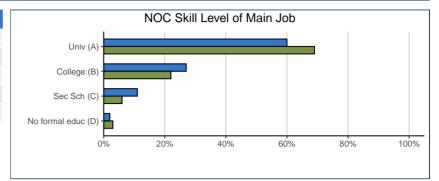

# EMPLOYMENT, continued

| NOC Skill Level of Main Job:                | 24.0102 |      | UFV |      |
|---------------------------------------------|---------|------|-----|------|
| A. University education                     |         | 69%  | 199 | 60%  |
| B. College education/trade apprenticeship   | 7       | 22%  | 91  | 27%  |
| C. Secondary school + job-specific training | 2       | 6%   | 38  | 11%  |
| D. No formal education                      | 1       | 3%   | 6   | 2%   |
| Total                                       | 32      | 100% | 334 | 100% |