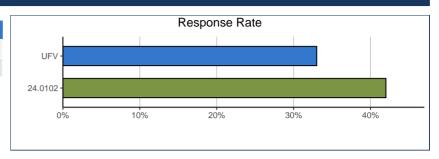

## RESPONSE RATE

| Survey Response Rate:                 | 24 | 24.0102 |       | UFV  |  |
|---------------------------------------|----|---------|-------|------|--|
| Baccalaureate Graduates Survey Cohort | 92 | 100%    | 1,278 | 100% |  |
| Survey Respondents and Response Rate  | 39 | 42%     | 421   | 33%  |  |