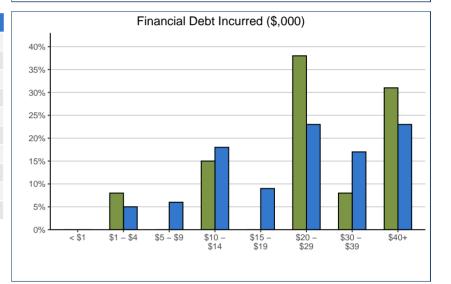

<sup>\*</sup> Percentage of respondents who identified this source

| Financial Debt Incurred to Finance Bac. Ed.:*   | 24.0102 |     | UFV |     |
|-------------------------------------------------|---------|-----|-----|-----|
| Incurred any form of financial debt             | 20      | 51% | 182 | 44% |
| Incurred government-sponsored student loan debt | 12      | 31% | 136 | 32% |