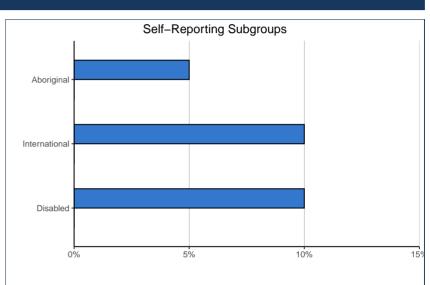

# DEMOGRAPHIC INFORMATION

| Self-Reporting Subgroups: | 24.0102 |   | UFV |     |
|---------------------------|---------|---|-----|-----|
| Disabled                  | ~       | ~ | 41  | 10% |
| International             | ~       | ~ | 41  | 10% |
| Aboriginal                | ~       | ~ | 19  | 5%  |