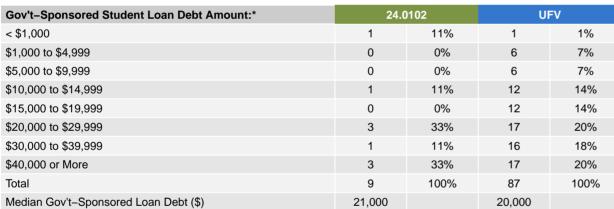

<sup>\*</sup> Percentage of respondents who identified this source

| Financial Debt Incurred to Finance Bac. Ed.:*   | 24.0102 |     | UFV |     |
|-------------------------------------------------|---------|-----|-----|-----|
| Incurred any form of financial debt             | 20      | 51% | 182 | 44% |
| Incurred government-sponsored student loan debt | 12      | 31% | 136 | 32% |