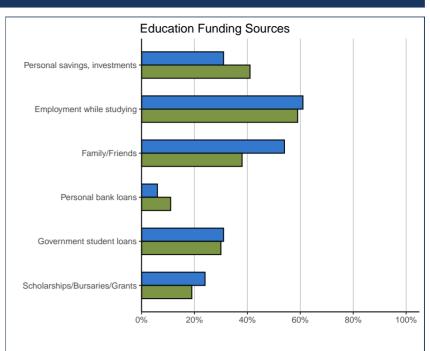

#### **EDUCATION FINANCING**

| Funding Sources (3 sources allowed):* | 24.0102 |     | UFV |     |
|---------------------------------------|---------|-----|-----|-----|
| Personal savings, investments         |         | 41% | 129 | 31% |
| Employment while studying             |         | 59% | 250 | 61% |
| Family/Friends                        | 14      | 38% | 221 | 54% |
| Personal bank loans                   | 4       | 11% | 25  | 6%  |
| Government student loans              | 11      | 30% | 127 | 31% |
| Scholarships/Bursaries/Grants         | 7       | 19% | 99  | 24% |
| Other                                 | 14      | 38% | 79  | 19% |
| Total                                 | 37      |     | 411 |     |