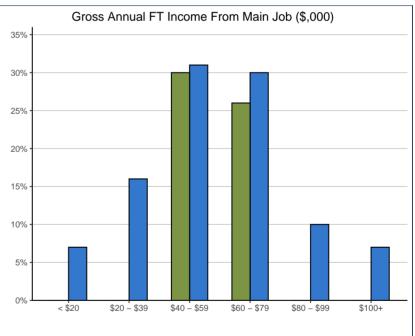

<sup>\*</sup>Of total valid responses

| Gross Annual Income from Main Job:*    | 24.0   | 24.0102 |        | FV   |
|----------------------------------------|--------|---------|--------|------|
| Less than \$20,000                     | ~      | ~       | 17     | 7%   |
| \$20,000 to \$39,999                   | ~      | ~       | 39     | 16%  |
| \$40,000 to \$59,999                   | 8      | 30%     | 77     | 31%  |
| \$60,000 to \$79,999                   | 7      | 26%     | 76     | 30%  |
| \$80,000 to \$99,999                   | ~      | ~       | 25     | 10%  |
| \$100,000 and Above                    | ~      | ~       | 17     | 7%   |
| Total                                  | 27     | 100%    | 251    | 100% |
| Median Annual Income (full-time) (\$)  | 62,352 |         | 60,000 |      |
| Average Annual Income (full-time) (\$) | 65,535 |         | 62,841 |      |