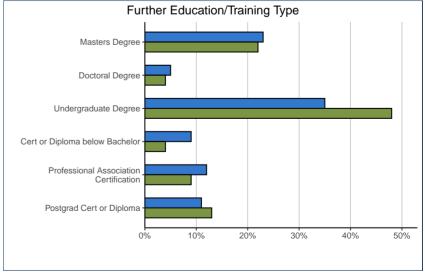

| Type of Formal Post–Secondary Education:    | 24. | 24.0102 |     | FV   |
|---------------------------------------------|-----|---------|-----|------|
| Masters Degree                              | 5   | 22%     | 48  | 23%  |
| Doctoral Degree                             | 1   | 4%      | 10  | 5%   |
| Another Undergraduate Degree                | 11  | 48%     | 73  | 35%  |
| Certificate or Diploma below Bachelor level | 1   | 4%      | 19  | 9%   |
| Professional Association Certification      | 2   | 9%      | 26  | 12%  |
| Postgraduate Certificate or Diploma         | 3   | 13%     | 23  | 11%  |
| Other                                       | 0   | 0%      | 10  | 5%   |
| Total                                       | 23  | 100%    | 209 | 100% |