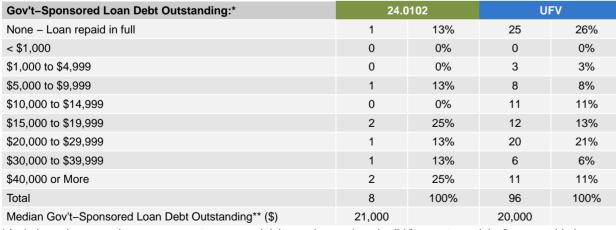

<sup>\*</sup> Percentage of respondents who identified this source

| Financial Debt Incurred to Finance Bac. Ed.:*   | 24.0102 |     | UFV |     |
|-------------------------------------------------|---------|-----|-----|-----|
| Incurred any form of financial debt             | 20      | 51% | 182 | 44% |
| Incurred government-sponsored student loan debt | 12      | 31% | 136 | 32% |