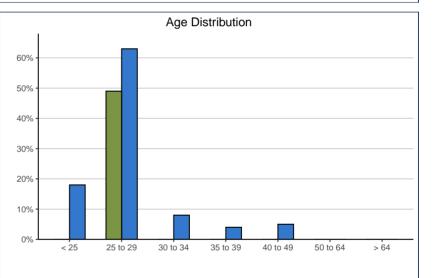

| Age (at time of survey): | 51.3801 |      | U١  | /IC  |
|--------------------------|---------|------|-----|------|
| < 25                     | ~       | ~    | 143 | 18%  |
| 25 to 29                 | 18      | 49%  | 505 | 63%  |
| 30 to 34                 | ~       | ~    | 64  | 8%   |
| 35 to 39                 | ~       | ~    | 34  | 4%   |
| 40 to 49                 | ~       | ~    | 36  | 5%   |
| 50 to 64                 | 0       | 0%   | ~   | ~    |
| > 64                     | 0       | 0%   | ~   | ~    |
| Total                    | 37      | 100% | 800 | 100% |
| Median Age               | 28      |      | 26  |      |
| Average (mean) Age       | 30      |      | 28  |      |