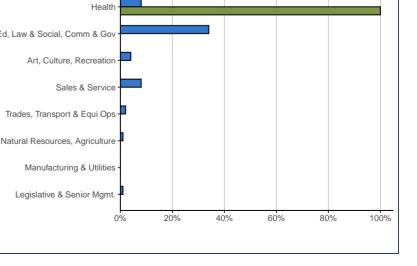

| 51.3   | 3801                                                                                                                                                                     | U                                                                                                                                                                                                       | /IC                                                                                                                                                                                                                                                                                                                                                                                                                                                                                                                                                                                                                                                                                                                                                                                          |                                                                                                                                                                                                                                                                                                                                                                                                                                                                                                                                                                                                                                                                                                                                                                                                                                                                                                                                                             |
|--------|--------------------------------------------------------------------------------------------------------------------------------------------------------------------------|---------------------------------------------------------------------------------------------------------------------------------------------------------------------------------------------------------|----------------------------------------------------------------------------------------------------------------------------------------------------------------------------------------------------------------------------------------------------------------------------------------------------------------------------------------------------------------------------------------------------------------------------------------------------------------------------------------------------------------------------------------------------------------------------------------------------------------------------------------------------------------------------------------------------------------------------------------------------------------------------------------------|-------------------------------------------------------------------------------------------------------------------------------------------------------------------------------------------------------------------------------------------------------------------------------------------------------------------------------------------------------------------------------------------------------------------------------------------------------------------------------------------------------------------------------------------------------------------------------------------------------------------------------------------------------------------------------------------------------------------------------------------------------------------------------------------------------------------------------------------------------------------------------------------------------------------------------------------------------------|
| 0      | 0%                                                                                                                                                                       | 34                                                                                                                                                                                                      | 7%                                                                                                                                                                                                                                                                                                                                                                                                                                                                                                                                                                                                                                                                                                                                                                                           |                                                                                                                                                                                                                                                                                                                                                                                                                                                                                                                                                                                                                                                                                                                                                                                                                                                                                                                                                             |
| 0      | 0%                                                                                                                                                                       | 67                                                                                                                                                                                                      | 13%                                                                                                                                                                                                                                                                                                                                                                                                                                                                                                                                                                                                                                                                                                                                                                                          |                                                                                                                                                                                                                                                                                                                                                                                                                                                                                                                                                                                                                                                                                                                                                                                                                                                                                                                                                             |
| 0      | 0%                                                                                                                                                                       | 113                                                                                                                                                                                                     | 22%                                                                                                                                                                                                                                                                                                                                                                                                                                                                                                                                                                                                                                                                                                                                                                                          |                                                                                                                                                                                                                                                                                                                                                                                                                                                                                                                                                                                                                                                                                                                                                                                                                                                                                                                                                             |
| 8      | 27%                                                                                                                                                                      | 151                                                                                                                                                                                                     | 29%                                                                                                                                                                                                                                                                                                                                                                                                                                                                                                                                                                                                                                                                                                                                                                                          |                                                                                                                                                                                                                                                                                                                                                                                                                                                                                                                                                                                                                                                                                                                                                                                                                                                                                                                                                             |
| 12     | 40%                                                                                                                                                                      | 92                                                                                                                                                                                                      | 18%                                                                                                                                                                                                                                                                                                                                                                                                                                                                                                                                                                                                                                                                                                                                                                                          |                                                                                                                                                                                                                                                                                                                                                                                                                                                                                                                                                                                                                                                                                                                                                                                                                                                                                                                                                             |
| 10     | 33%                                                                                                                                                                      | 63                                                                                                                                                                                                      | 12%                                                                                                                                                                                                                                                                                                                                                                                                                                                                                                                                                                                                                                                                                                                                                                                          |                                                                                                                                                                                                                                                                                                                                                                                                                                                                                                                                                                                                                                                                                                                                                                                                                                                                                                                                                             |
| 30     | 100%                                                                                                                                                                     | 520                                                                                                                                                                                                     | 100%                                                                                                                                                                                                                                                                                                                                                                                                                                                                                                                                                                                                                                                                                                                                                                                         |                                                                                                                                                                                                                                                                                                                                                                                                                                                                                                                                                                                                                                                                                                                                                                                                                                                                                                                                                             |
| 93,203 |                                                                                                                                                                          | 69,918                                                                                                                                                                                                  |                                                                                                                                                                                                                                                                                                                                                                                                                                                                                                                                                                                                                                                                                                                                                                                              |                                                                                                                                                                                                                                                                                                                                                                                                                                                                                                                                                                                                                                                                                                                                                                                                                                                                                                                                                             |
| 98,423 |                                                                                                                                                                          | 74,702                                                                                                                                                                                                  |                                                                                                                                                                                                                                                                                                                                                                                                                                                                                                                                                                                                                                                                                                                                                                                              |                                                                                                                                                                                                                                                                                                                                                                                                                                                                                                                                                                                                                                                                                                                                                                                                                                                                                                                                                             |
|        |                                                                                                                                                                          |                                                                                                                                                                                                         |                                                                                                                                                                                                                                                                                                                                                                                                                                                                                                                                                                                                                                                                                                                                                                                              |                                                                                                                                                                                                                                                                                                                                                                                                                                                                                                                                                                                                                                                                                                                                                                                                                                                                                                                                                             |
| 51.3   | 3801                                                                                                                                                                     | U١                                                                                                                                                                                                      | /IC                                                                                                                                                                                                                                                                                                                                                                                                                                                                                                                                                                                                                                                                                                                                                                                          |                                                                                                                                                                                                                                                                                                                                                                                                                                                                                                                                                                                                                                                                                                                                                                                                                                                                                                                                                             |
| 0      | 0%                                                                                                                                                                       | 8                                                                                                                                                                                                       | 1%                                                                                                                                                                                                                                                                                                                                                                                                                                                                                                                                                                                                                                                                                                                                                                                           |                                                                                                                                                                                                                                                                                                                                                                                                                                                                                                                                                                                                                                                                                                                                                                                                                                                                                                                                                             |
| 0      | 0%                                                                                                                                                                       | 113                                                                                                                                                                                                     | 18%                                                                                                                                                                                                                                                                                                                                                                                                                                                                                                                                                                                                                                                                                                                                                                                          |                                                                                                                                                                                                                                                                                                                                                                                                                                                                                                                                                                                                                                                                                                                                                                                                                                                                                                                                                             |
| 0      | 0%                                                                                                                                                                       | 143                                                                                                                                                                                                     | 23%                                                                                                                                                                                                                                                                                                                                                                                                                                                                                                                                                                                                                                                                                                                                                                                          |                                                                                                                                                                                                                                                                                                                                                                                                                                                                                                                                                                                                                                                                                                                                                                                                                                                                                                                                                             |
| 35     | 100%                                                                                                                                                                     | 51                                                                                                                                                                                                      | 8%                                                                                                                                                                                                                                                                                                                                                                                                                                                                                                                                                                                                                                                                                                                                                                                           |                                                                                                                                                                                                                                                                                                                                                                                                                                                                                                                                                                                                                                                                                                                                                                                                                                                                                                                                                             |
| 0      | 0%                                                                                                                                                                       | 214                                                                                                                                                                                                     | 34%                                                                                                                                                                                                                                                                                                                                                                                                                                                                                                                                                                                                                                                                                                                                                                                          |                                                                                                                                                                                                                                                                                                                                                                                                                                                                                                                                                                                                                                                                                                                                                                                                                                                                                                                                                             |
| 0      | 0%                                                                                                                                                                       | 24                                                                                                                                                                                                      | 4%                                                                                                                                                                                                                                                                                                                                                                                                                                                                                                                                                                                                                                                                                                                                                                                           |                                                                                                                                                                                                                                                                                                                                                                                                                                                                                                                                                                                                                                                                                                                                                                                                                                                                                                                                                             |
| 0      | 0%                                                                                                                                                                       | 50                                                                                                                                                                                                      | 8%                                                                                                                                                                                                                                                                                                                                                                                                                                                                                                                                                                                                                                                                                                                                                                                           |                                                                                                                                                                                                                                                                                                                                                                                                                                                                                                                                                                                                                                                                                                                                                                                                                                                                                                                                                             |
| 0      | 0%                                                                                                                                                                       | 10                                                                                                                                                                                                      | 2%                                                                                                                                                                                                                                                                                                                                                                                                                                                                                                                                                                                                                                                                                                                                                                                           |                                                                                                                                                                                                                                                                                                                                                                                                                                                                                                                                                                                                                                                                                                                                                                                                                                                                                                                                                             |
| 0      | 0%                                                                                                                                                                       | 9                                                                                                                                                                                                       | 1%                                                                                                                                                                                                                                                                                                                                                                                                                                                                                                                                                                                                                                                                                                                                                                                           |                                                                                                                                                                                                                                                                                                                                                                                                                                                                                                                                                                                                                                                                                                                                                                                                                                                                                                                                                             |
| 0      |                                                                                                                                                                          | -                                                                                                                                                                                                       |                                                                                                                                                                                                                                                                                                                                                                                                                                                                                                                                                                                                                                                                                                                                                                                              |                                                                                                                                                                                                                                                                                                                                                                                                                                                                                                                                                                                                                                                                                                                                                                                                                                                                                                                                                             |
| 0      | 0%                                                                                                                                                                       | 3                                                                                                                                                                                                       | 0%                                                                                                                                                                                                                                                                                                                                                                                                                                                                                                                                                                                                                                                                                                                                                                                           |                                                                                                                                                                                                                                                                                                                                                                                                                                                                                                                                                                                                                                                                                                                                                                                                                                                                                                                                                             |
|        | 0<br>0<br>0<br>8<br>12<br>10<br>30<br>93,203<br>93,203<br>98,423<br>51.<br>0<br>0<br>0<br>35<br>0<br>0<br>0<br>35<br>0<br>0<br>0<br>0<br>0<br>0<br>0<br>0<br>0<br>0<br>0 | 0         0%           0         0%           0         0%           0         0%           12         40%           12         40%           10         33%           30         100%           93,203 | 0         0%         34           0         0%         67           0         0%         113           8         27%         151           12         40%         92           10         33%         63           30         100%         520           93,203         69,918         74,702           51.3801         UV           0         0%         8           0         0%         113           0         0%         113           0         0%         113           0         0%         113           0         0%         113           0         0%         143           35         100%         51           0         0%         24           0         0%         50           0         0%         50           0         0%         50           0         0%         50 | 0         0%         34         7%           0         0%         67         13%           0         0%         113         22%           8         27%         151         29%           12         40%         92         18%           10         33%         63         12%           30         100%         520         100%           93,203         69,918            98,423         74,702            51.3801         UVIC           0         0%         8         1%           0         0%         113         18%           0         0%         113         18%           0         0%         113         18%           0         0%         214         34%           0         0%         214         34%           0         0%         50         8%           0         0%         50         8%           0         0%         50         8%           0         0%         50         8%           0         0%         50         8% |

Employed Graduates by NOC Skill Type

4