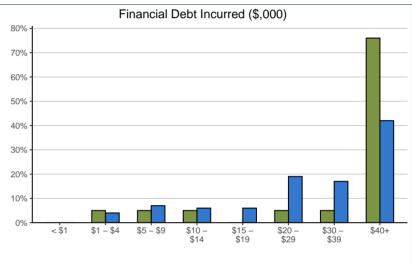

| Financial Debt Incurred to Finance Bac. Ed.:*   | 51. | 51.3801 |     | /IC |
|-------------------------------------------------|-----|---------|-----|-----|
| Incurred any form of financial debt             | 25  | 68%     | 355 | 45% |
| Incurred government-sponsored student loan debt | 22  | 59%     | 319 | 40% |
| * Percentage of respondents who provided data   |     |         |     |     |