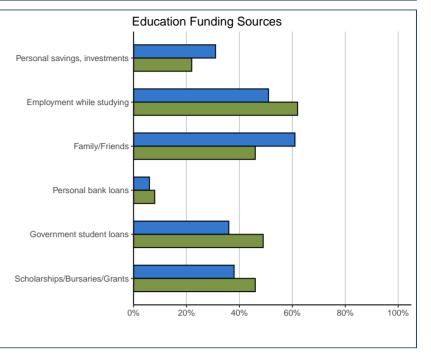

### **EDUCATION FINANCING**

| Funding Sources (3 sources allowed):*                  | 51. | 51.3801 |     | /IC |
|--------------------------------------------------------|-----|---------|-----|-----|
| Personal savings, investments                          | 8   | 22%     | 245 | 31% |
| Employment while studying                              | 23  | 62%     | 400 | 51% |
| Family/Friends                                         | 17  | 46%     | 481 | 61% |
| Personal bank loans                                    | 3   | 8%      | 47  | 6%  |
| Government student loans                               | 18  | 49%     | 286 | 36% |
| Scholarships/Bursaries/Grants                          | 17  | 46%     | 295 | 38% |
| Other                                                  | 5   | 14%     | 219 | 28% |
| Total                                                  | 37  |         | 786 |     |
| * Percentage of respondents who identified this source |     |         |     |     |