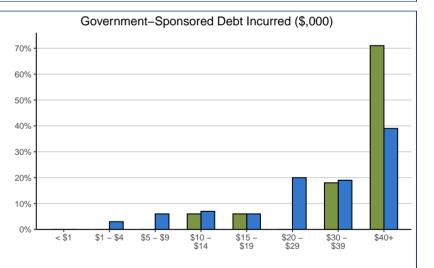

| Financial Debt Incurred to Finance Bac. Ed.:*   | 51. | 51.3801 |     | /IC |
|-------------------------------------------------|-----|---------|-----|-----|
| Incurred any form of financial debt             | 25  | 68%     | 355 | 45% |
| Incurred government-sponsored student loan debt | 22  | 59%     | 319 | 40% |
| * Percentage of respondents who provided data   |     |         |     |     |