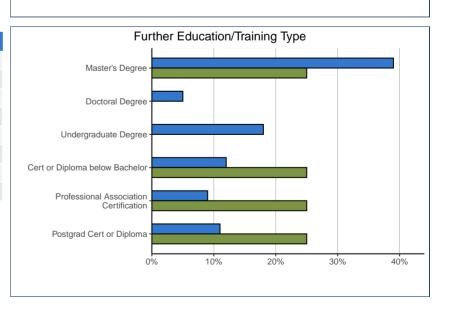

| Type of Formal Post–Secondary Education:    | 51.3 | 51.3801 |     | /IC |
|---------------------------------------------|------|---------|-----|-----|
| Master's Degree                             | 3    | 25%     | 129 | 39% |
| Doctoral Degree                             | 0    | 0%      | 16  | 5%  |
| Another Undergraduate Degree                | 0    | 0%      | 60  | 18% |
| Certificate or Diploma below Bachelor Level | 3    | 25%     | 40  | 12% |
| Professional Association Certification      | 3    | 25%     | 29  | 9%  |
| Postgraduate Certificate or Diploma         | 3    | 25%     | 36  | 11% |

| r oolgradate oor inicate or Dipionia | Ũ  | 2070 | 00  | 1170 |
|--------------------------------------|----|------|-----|------|
| Other                                | 0  | 0%   | 19  | 6%   |
| Total                                | 12 | 100% | 329 | 100% |