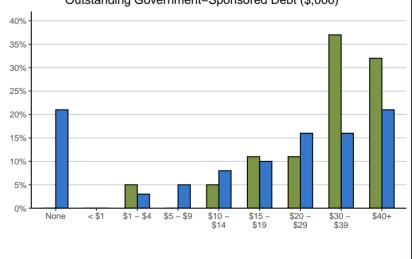

$5,000 to \$9,999                                  | 0      | 0%      | 12     | 5%   |  |
| \$10,000 to \$14,999                                | 1      | 5%      | 20     | 8%   |  |
| \$15,000 to \$19,999                                | 2      | 11%     | 26     | 10%  |  |
| \$20,000 to \$29,999                                | 2      | 11%     | 42     | 16%  |  |
| \$30,000 to \$39,999                                | 7      | 37%     | 42     | 16%  |  |
| \$40,000 or More                                    | 6      | 32%     | 55     | 21%  |  |
| Total                                               | 19     | 100%    | 262    | 100% |  |
| Median Gov't-Sponsored Loan Debt Outstanding** (\$) | 30,000 |         | 27,500 |      |  |



Outstanding Government–Sponsored Debt (\$,000)



\* Includes only cases where government-sponsored debt was incurred, and valid "amount remaining" was provided \*\* Median amounts shown are based on those who had remaining government student loan debt