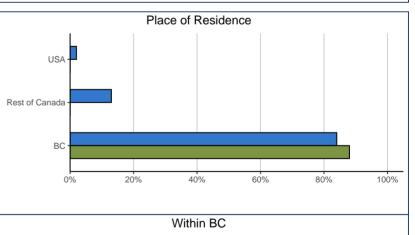

| Place of Residence (at time of survey): | 51.3 | 3801 | UVIC |     |  |
|-----------------------------------------|------|------|------|-----|--|
| BC – Mainland/Southwest                 | ~    | ~    | 168  | 23% |  |
| BC – Vancouver Island/Coast             | 19   | 58%  | 390  | 54% |  |
| BC – Northern B.C.                      | ~    | ~    | 10   | 1%  |  |
| BC – Interior/Kootenays                 | ~    | ~    | 38   | 5%  |  |
| BC Subtotal                             | 29   | 88%  | 606  | 84% |  |
| Canada – Alberta                        | ~    | ~    | 51   | 7%  |  |
| Canada – Ontario                        | 0    | 0%   | 25   | 3%  |  |
| Canada – Other                          | ~    | ~    | 24   | 3%  |  |
| U.S.A.                                  | 0    | 0%   | 13   | 2%  |  |
| Non-BC Subtotal                         | ~    | ~    | 113  | 16% |  |
|                                         |      |      |      |     |  |