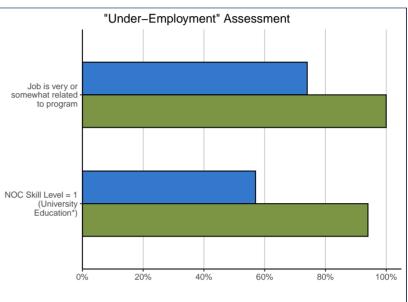

| How related is your main job to your program? | 51.3801 |      | UVIC |      |
|-----------------------------------------------|---------|------|------|------|
| Very Related                                  | 32      | 89%  | 286  | 43%  |
| Somewhat Related                              | 4       | 11%  | 200  | 30%  |
| Not Very Related                              | 0       | 0%   | 76   | 12%  |
| Not at All Related                            | 0       | 0%   | 97   | 15%  |
| Total                                         | 36      | 100% | 659  | 100% |

| "Under-Employment" Assessment:              | 51.3801 |      | UVIC |     |
|---------------------------------------------|---------|------|------|-----|
| Job is very or somewhat related to program  | 36      | 100% | 486  | 74% |
| NOC Skill Level = 1 (University Education)* | 33      | 94%  | 354  | 57% |
| *Of total valid responses; NOC 2021 (TEER)  |         |      |      |     |