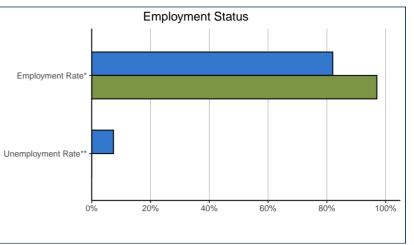

#### EMPLOYMENT

| Labour Fource Status:                     | 51. | 51.3801 |      | VIC  |
|-------------------------------------------|-----|---------|------|------|
| In Labour Force (working or seeking work) | 36  | 97%     | 712  | 90%  |
| Not in Labour Force                       | 1   | 3%      | 76   | 10%  |
| Total                                     | 37  | 100%    | 788  | 100% |
|                                           |     |         |      |      |
| Employment:                               | 51. | 3801    | UVIC |      |
| Employment Rate*                          | 36  | 97%     | 659  | 82%  |
| Unemployment Rate**                       | 0   | 0.0%    | 53   | 7.4% |