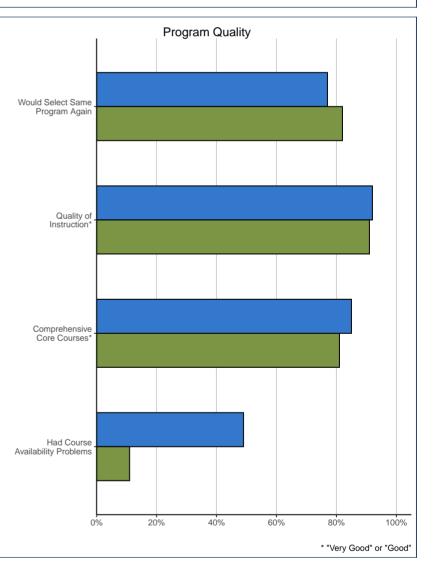

| Would select the same program again: | 51.3801 |     | U٧  | /IC |
|--------------------------------------|---------|-----|-----|-----|
| Yes                                  | 28      | 82% | 547 | 77% |
| No                                   | 6       | 18% | 160 | 23% |

| Quality of Instruction: | 51.3801 |      | U١  | /IC  |
|-------------------------|---------|------|-----|------|
| Very Good               | 7       | 19%  | 191 | 24%  |
| Good                    | 26      | 72%  | 540 | 68%  |
| Poor                    | 2       | 6%   | 56  | 7%   |
| Very Poor               | 1       | 3%   | 10  | 1%   |
| Total                   | 36      | 100% | 797 | 100% |

| Comprehensiveness of Core Courses: | 51.3801 |      | UVIC |      |
|------------------------------------|---------|------|------|------|
| Very Good                          | 6 16%   |      | 188  | 24%  |
| Good                               | 24      | 65%  | 485  | 61%  |
| Poor                               | 5       | 14%  | 101  | 13%  |
| Very Poor                          | 2       | 5%   | 21   | 3%   |
| Total                              | 37      | 100% | 795  | 100% |

| Course Availability:                     | 51.3801 |     | UVIC |     |
|------------------------------------------|---------|-----|------|-----|
| Encountered course availability problems | 4       | 11% | 385  | 49% |