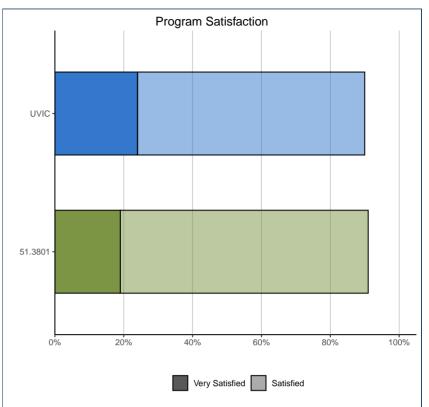

### EDUCATION EVALUATION AND SKILL DEVELOPMENT

| Program Satisfaction: | 51.3801 |      | U١  | /IC  |
|-----------------------|---------|------|-----|------|
| Very Satisfied        | 7       | 19%  | 192 | 24%  |
| Satisfied             | 26      | 72%  | 526 | 66%  |
| Dissatisfied          | 1       | 3%   | 63  | 8%   |
| Very Dissatisfied     | 2       | 6%   | 15  | 2%   |
| Total                 | 36      | 100% | 796 | 100% |