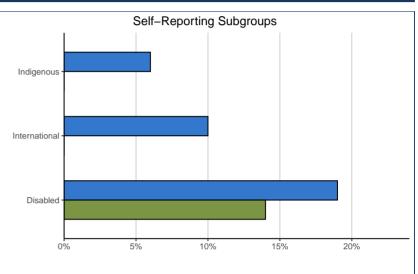

### DEMOGRAPHIC INFORMATION

Г

| Self-Reporting Subgroups: | 51. | 51.3801 |     | /IC |
|---------------------------|-----|---------|-----|-----|
| Disabled                  | 5   | 14%     | 147 | 19% |
| International             | 0   | 0%      | 83  | 10% |
| Indigenous                | ~   | ~       | 39  | 6%  |