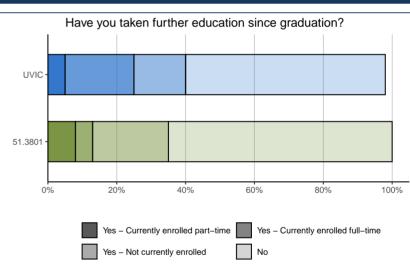

#### FURTHER EDUCATION

| 51.3801 |                         | UVIC                                                                      |                                    |
|---------|-------------------------|---------------------------------------------------------------------------|------------------------------------|
| 13      | 35%                     | 332                                                                       | 42%                                |
| 8       | 22%                     | 118                                                                       | 15%                                |
| 2       | 5%                      | 163                                                                       | 20%                                |
| 3       | 8%                      | 42                                                                        | 5%                                 |
| 24      | 65%                     | 464                                                                       | 58%                                |
| 37      | 100%                    | 796                                                                       | 100%                               |
|         | 13<br>8<br>2<br>3<br>24 | 13     35%       8     22%       2     5%       3     8%       24     65% | 1335%332822%11825%16338%422465%464 |