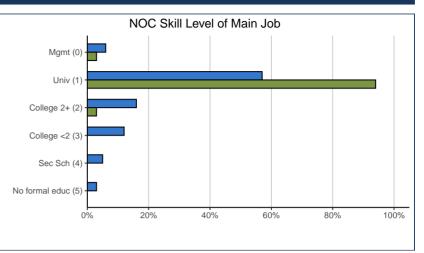

### EMPLOYMENT, continued

| NOC Skill Level of Main Job (NOC 2021 (TEER)):       | 51. | 51.3801 UVIC |     | /IC  |
|------------------------------------------------------|-----|--------------|-----|------|
| 0. Management                                        | 1   | 3%           | 39  | 6%   |
| 1. University education                              | 33  | 94%          | 354 | 57%  |
| 2. College education/trade apprenticeship (2+ years) | 1   | 3%           | 102 | 16%  |
| 3. College education/trade apprenticeship (<2 years) | 0   | 0%           | 77  | 12%  |
| 4. Secondary school + job-specific training          | 0   | 0%           | 33  | 5%   |
| 5. No formal education                               | 0   | 0%           | 20  | 3%   |
| Total                                                | 35  | 100%         | 625 | 100% |