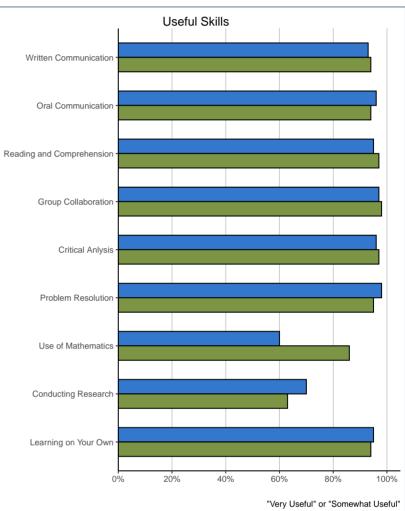

|                                                                           |                |                    | 51.3801            |                      |         |
|---------------------------------------------------------------------------|----------------|--------------------|--------------------|----------------------|---------|
| How useful are the following skills and abilities in doing your main job? | Very<br>Useful | Somewhat<br>Useful | Not Very<br>Useful | Not at All<br>Useful | # Resp. |
| Written Communication                                                     | 69%            | 25%                | 3%                 | 3%                   | 36      |
| Oral Communication                                                        | 83%            | 11%                | 0%                 | 6%                   | 36      |
| Reading and Comprehension                                                 | 83%            | 14%                | 0%                 | 3%                   | 36      |
| Group Collaboration                                                       | 92%            | 6%                 | 0%                 | 3%                   | 36      |
| Critical Anlysis                                                          | 89%            | 8%                 | 0%                 | 3%                   | 36      |
| Problem Resolution                                                        | 89%            | 6%                 | 3%                 | 3%                   | 36      |
| Use of Mathematics                                                        | 47%            | 39%                | 11%                | 3%                   | 36      |
| Conducting Research                                                       | 34%            | 29%                | 23%                | 14%                  | 35      |
| Learning on Your Own                                                      | 72%            | 22%                | 3%                 | 3%                   | 36      |

|                                                                           | UVIC           |                    |                    |                      |         |
|---------------------------------------------------------------------------|----------------|--------------------|--------------------|----------------------|---------|
| How useful are the following skills and abilities in doing your main job? | Very<br>Useful | Somewhat<br>Useful | Not Very<br>Useful | Not at All<br>Useful | # Resp. |
| Written Communication                                                     | 74%            | 19%                | 5%                 | 3%                   | 657     |
| Oral Communication                                                        | 79%            | 17%                | 3%                 | 1%                   | 658     |
| Reading and Comprehension                                                 | 75%            | 20%                | 3%                 | 2%                   | 658     |
| Group Collaboration                                                       | 79%            | 18%                | 2%                 | 0%                   | 656     |
| Critical Anlysis                                                          | 79%            | 17%                | 2%                 | 1%                   | 656     |
| Problem Resolution                                                        | 82%            | 16%                | 1%                 | 1%                   | 658     |
| Use of Mathematics                                                        | 27%            | 33%                | 23%                | 17%                  | 627     |
| Conducting Research                                                       | 38%            | 32%                | 18%                | 12%                  | 642     |
| Learning on Your Own                                                      | 70%            | 25%                | 3%                 | 2%                   | 656     |