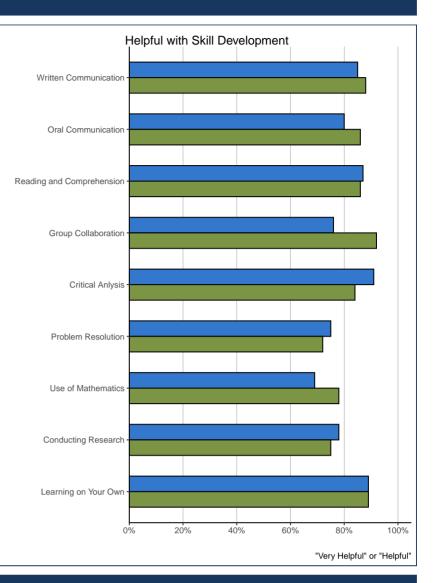

### SKILL DEVELOPMENT

|                                                 |                 | 51.3801 |                     |                       |         |  |  |
|-------------------------------------------------|-----------------|---------|---------------------|-----------------------|---------|--|--|
| Skill Development: How helpful was institution? | Very<br>Helpful | Helpful | Not Very<br>Helpful | Not at All<br>Helpful | # Resp. |  |  |
| Written Communication                           | 26%             | 62%     | 6%                  | 6%                    | 34      |  |  |
| Oral Communication                              | 20%             | 66%     | 11%                 | 3%                    | 35      |  |  |
| Reading and Comprehension                       | 25%             | 61%     | 11%                 | 3%                    | 36      |  |  |
| Group Collaboration                             | 27%             | 65%     | 5%                  | 3%                    | 37      |  |  |
| Critical Anlysis                                | 35%             | 49%     | 14%                 | 3%                    | 37      |  |  |
| Problem Resolution                              | 9%              | 63%     | 26%                 | 3%                    | 35      |  |  |
| Use of Mathematics                              | 11%             | 67%     | 15%                 | 7%                    | 27      |  |  |
| Conducting Research                             | 19%             | 56%     | 17%                 | 8%                    | 36      |  |  |
| Learning on Your Own                            | 30%             | 59%     | 8%                  | 3%                    | 37      |  |  |

|                                                 |                 |         | UVIC                |                       |         |
|-------------------------------------------------|-----------------|---------|---------------------|-----------------------|---------|
| Skill Development: How helpful was institution? | Very<br>Helpful | Helpful | Not Very<br>Helpful | Not at All<br>Helpful | # Resp. |
| Written Communication                           | 28%             | 57%     | 14%                 | 1%                    | 780     |
| Oral Communication                              | 23%             | 57%     | 18%                 | 2%                    | 780     |
| Reading and Comprehension                       | 31%             | 56%     | 12%                 | 1%                    | 784     |
| Group Collaboration                             | 27%             | 49%     | 21%                 | 4%                    | 774     |
| Critical Anlysis                                | 46%             | 45%     | 8%                  | 1%                    | 797     |
| Problem Resolution                              | 22%             | 53%     | 22%                 | 3%                    | 763     |
| Use of Mathematics                              | 24%             | 45%     | 24%                 | 7%                    | 579     |
| Conducting Research                             | 29%             | 49%     | 19%                 | 3%                    | 754     |
| Learning on Your Own                            | 37%             | 52%     | 10%                 | 1%                    | 787     |