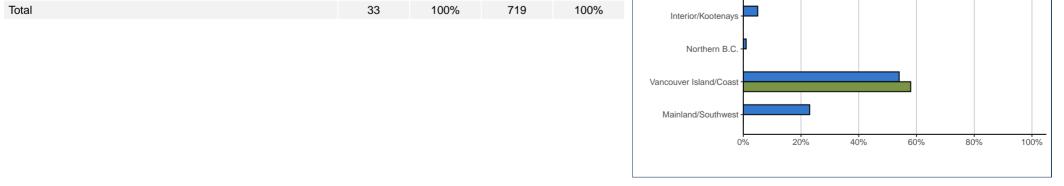

| Place of Residence (at time of survey): | 51.3 | 3801 | UVIC |     |  |
|-----------------------------------------|------|------|------|-----|--|
| BC – Mainland/Southwest                 | ~    | ~    | 168  | 23% |  |
| BC – Vancouver Island/Coast             | 19   | 58%  | 390  | 54% |  |
| BC – Northern B.C.                      | ~    | ~    | 10   | 1%  |  |
| BC – Interior/Kootenays                 | ~    | ~    | 38   | 5%  |  |
| BC Subtotal                             | 29   | 88%  | 606  | 84% |  |
| Canada – Alberta                        | ~    | ~    | 51   | 7%  |  |
| Canada – Ontario                        | 0    | 0%   | 25   | 3%  |  |
| Canada – Other                          | ~    | ~    | 24   | 3%  |  |
| U.S.A.                                  | 0    | 0%   | 13   | 2%  |  |
| Non-BC Subtotal                         | ~    | ~    | 113  | 16% |  |
|                                         |      |      |      |     |  |