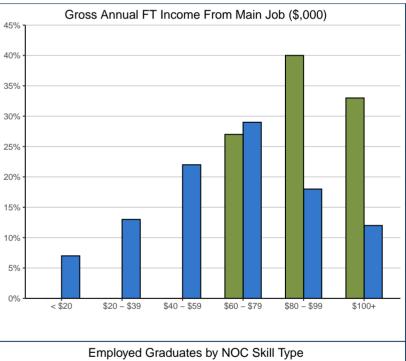

| 51.3   | 3801                                                                                                                                                                     | U                                                                                                                                                                                                       | /IC                                                                                                                                                                                                                                                                                                                                                                                                                                                                                                                                                                                                                                                                                                                                                                                          |                                                                                                                                                                                                                                                                                                                                                                                                                                                                                                                                                                                                                                                                                                                                                                                                                                                                                                                                                             |
|--------|--------------------------------------------------------------------------------------------------------------------------------------------------------------------------|---------------------------------------------------------------------------------------------------------------------------------------------------------------------------------------------------------|----------------------------------------------------------------------------------------------------------------------------------------------------------------------------------------------------------------------------------------------------------------------------------------------------------------------------------------------------------------------------------------------------------------------------------------------------------------------------------------------------------------------------------------------------------------------------------------------------------------------------------------------------------------------------------------------------------------------------------------------------------------------------------------------|-------------------------------------------------------------------------------------------------------------------------------------------------------------------------------------------------------------------------------------------------------------------------------------------------------------------------------------------------------------------------------------------------------------------------------------------------------------------------------------------------------------------------------------------------------------------------------------------------------------------------------------------------------------------------------------------------------------------------------------------------------------------------------------------------------------------------------------------------------------------------------------------------------------------------------------------------------------|
| 0      | 0%                                                                                                                                                                       | 34                                                                                                                                                                                                      | 7%                                                                                                                                                                                                                                                                                                                                                                                                                                                                                                                                                                                                                                                                                                                                                                                           |                                                                                                                                                                                                                                                                                                                                                                                                                                                                                                                                                                                                                                                                                                                                                                                                                                                                                                                                                             |
| 0      | 0%                                                                                                                                                                       | 67                                                                                                                                                                                                      | 13%                                                                                                                                                                                                                                                                                                                                                                                                                                                                                                                                                                                                                                                                                                                                                                                          |                                                                                                                                                                                                                                                                                                                                                                                                                                                                                                                                                                                                                                                                                                                                                                                                                                                                                                                                                             |
| 0      | 0%                                                                                                                                                                       | 113                                                                                                                                                                                                     | 22%                                                                                                                                                                                                                                                                                                                                                                                                                                                                                                                                                                                                                                                                                                                                                                                          |                                                                                                                                                                                                                                                                                                                                                                                                                                                                                                                                                                                                                                                                                                                                                                                                                                                                                                                                                             |
| 8      | 27%                                                                                                                                                                      | 151                                                                                                                                                                                                     | 29%                                                                                                                                                                                                                                                                                                                                                                                                                                                                                                                                                                                                                                                                                                                                                                                          |                                                                                                                                                                                                                                                                                                                                                                                                                                                                                                                                                                                                                                                                                                                                                                                                                                                                                                                                                             |
| 12     | 40%                                                                                                                                                                      | 92                                                                                                                                                                                                      | 18%                                                                                                                                                                                                                                                                                                                                                                                                                                                                                                                                                                                                                                                                                                                                                                                          |                                                                                                                                                                                                                                                                                                                                                                                                                                                                                                                                                                                                                                                                                                                                                                                                                                                                                                                                                             |
| 10     | 33%                                                                                                                                                                      | 63                                                                                                                                                                                                      | 12%                                                                                                                                                                                                                                                                                                                                                                                                                                                                                                                                                                                                                                                                                                                                                                                          |                                                                                                                                                                                                                                                                                                                                                                                                                                                                                                                                                                                                                                                                                                                                                                                                                                                                                                                                                             |
| 30     | 100%                                                                                                                                                                     | 520                                                                                                                                                                                                     | 100%                                                                                                                                                                                                                                                                                                                                                                                                                                                                                                                                                                                                                                                                                                                                                                                         |                                                                                                                                                                                                                                                                                                                                                                                                                                                                                                                                                                                                                                                                                                                                                                                                                                                                                                                                                             |
| 93,203 |                                                                                                                                                                          | 69,918                                                                                                                                                                                                  |                                                                                                                                                                                                                                                                                                                                                                                                                                                                                                                                                                                                                                                                                                                                                                                              |                                                                                                                                                                                                                                                                                                                                                                                                                                                                                                                                                                                                                                                                                                                                                                                                                                                                                                                                                             |
| 98,423 |                                                                                                                                                                          | 74,702                                                                                                                                                                                                  |                                                                                                                                                                                                                                                                                                                                                                                                                                                                                                                                                                                                                                                                                                                                                                                              |                                                                                                                                                                                                                                                                                                                                                                                                                                                                                                                                                                                                                                                                                                                                                                                                                                                                                                                                                             |
|        |                                                                                                                                                                          |                                                                                                                                                                                                         |                                                                                                                                                                                                                                                                                                                                                                                                                                                                                                                                                                                                                                                                                                                                                                                              |                                                                                                                                                                                                                                                                                                                                                                                                                                                                                                                                                                                                                                                                                                                                                                                                                                                                                                                                                             |
| 51.3   | 3801                                                                                                                                                                     | U١                                                                                                                                                                                                      | /IC                                                                                                                                                                                                                                                                                                                                                                                                                                                                                                                                                                                                                                                                                                                                                                                          |                                                                                                                                                                                                                                                                                                                                                                                                                                                                                                                                                                                                                                                                                                                                                                                                                                                                                                                                                             |
| 0      | 0%                                                                                                                                                                       | 8                                                                                                                                                                                                       | 1%                                                                                                                                                                                                                                                                                                                                                                                                                                                                                                                                                                                                                                                                                                                                                                                           |                                                                                                                                                                                                                                                                                                                                                                                                                                                                                                                                                                                                                                                                                                                                                                                                                                                                                                                                                             |
| 0      | 0%                                                                                                                                                                       | 113                                                                                                                                                                                                     | 18%                                                                                                                                                                                                                                                                                                                                                                                                                                                                                                                                                                                                                                                                                                                                                                                          |                                                                                                                                                                                                                                                                                                                                                                                                                                                                                                                                                                                                                                                                                                                                                                                                                                                                                                                                                             |
| 0      | 0%                                                                                                                                                                       | 143                                                                                                                                                                                                     | 23%                                                                                                                                                                                                                                                                                                                                                                                                                                                                                                                                                                                                                                                                                                                                                                                          |                                                                                                                                                                                                                                                                                                                                                                                                                                                                                                                                                                                                                                                                                                                                                                                                                                                                                                                                                             |
| 35     | 100%                                                                                                                                                                     | 51                                                                                                                                                                                                      | 8%                                                                                                                                                                                                                                                                                                                                                                                                                                                                                                                                                                                                                                                                                                                                                                                           |                                                                                                                                                                                                                                                                                                                                                                                                                                                                                                                                                                                                                                                                                                                                                                                                                                                                                                                                                             |
| 0      | 0%                                                                                                                                                                       | 214                                                                                                                                                                                                     | 34%                                                                                                                                                                                                                                                                                                                                                                                                                                                                                                                                                                                                                                                                                                                                                                                          |                                                                                                                                                                                                                                                                                                                                                                                                                                                                                                                                                                                                                                                                                                                                                                                                                                                                                                                                                             |
| 0      | 0%                                                                                                                                                                       | 24                                                                                                                                                                                                      | 4%                                                                                                                                                                                                                                                                                                                                                                                                                                                                                                                                                                                                                                                                                                                                                                                           |                                                                                                                                                                                                                                                                                                                                                                                                                                                                                                                                                                                                                                                                                                                                                                                                                                                                                                                                                             |
| 0      | 0%                                                                                                                                                                       | 50                                                                                                                                                                                                      | 8%                                                                                                                                                                                                                                                                                                                                                                                                                                                                                                                                                                                                                                                                                                                                                                                           |                                                                                                                                                                                                                                                                                                                                                                                                                                                                                                                                                                                                                                                                                                                                                                                                                                                                                                                                                             |
| 0      | 0%                                                                                                                                                                       | 10                                                                                                                                                                                                      | 2%                                                                                                                                                                                                                                                                                                                                                                                                                                                                                                                                                                                                                                                                                                                                                                                           |                                                                                                                                                                                                                                                                                                                                                                                                                                                                                                                                                                                                                                                                                                                                                                                                                                                                                                                                                             |
| 0      | 0%                                                                                                                                                                       | 9                                                                                                                                                                                                       | 1%                                                                                                                                                                                                                                                                                                                                                                                                                                                                                                                                                                                                                                                                                                                                                                                           |                                                                                                                                                                                                                                                                                                                                                                                                                                                                                                                                                                                                                                                                                                                                                                                                                                                                                                                                                             |
| 0      |                                                                                                                                                                          | -                                                                                                                                                                                                       |                                                                                                                                                                                                                                                                                                                                                                                                                                                                                                                                                                                                                                                                                                                                                                                              |                                                                                                                                                                                                                                                                                                                                                                                                                                                                                                                                                                                                                                                                                                                                                                                                                                                                                                                                                             |
| 0      | 0%                                                                                                                                                                       | 3                                                                                                                                                                                                       | 0%                                                                                                                                                                                                                                                                                                                                                                                                                                                                                                                                                                                                                                                                                                                                                                                           |                                                                                                                                                                                                                                                                                                                                                                                                                                                                                                                                                                                                                                                                                                                                                                                                                                                                                                                                                             |
|        | 0<br>0<br>0<br>8<br>12<br>10<br>30<br>93,203<br>93,203<br>98,423<br>51.<br>0<br>0<br>0<br>35<br>0<br>0<br>0<br>35<br>0<br>0<br>0<br>0<br>0<br>0<br>0<br>0<br>0<br>0<br>0 | 0         0%           0         0%           0         0%           0         0%           12         40%           12         40%           10         33%           30         100%           93,203 | 0         0%         34           0         0%         67           0         0%         113           8         27%         151           12         40%         92           10         33%         63           30         100%         520           93,203         69,918         74,702           51.3801         UV           0         0%         8           0         0%         113           0         0%         113           0         0%         113           0         0%         113           0         0%         113           0         0%         143           35         100%         51           0         0%         24           0         0%         50           0         0%         50           0         0%         50           0         0%         50 | 0         0%         34         7%           0         0%         67         13%           0         0%         113         22%           8         27%         151         29%           12         40%         92         18%           10         33%         63         12%           30         100%         520         100%           93,203         69,918            98,423         74,702            51.3801         UVIC           0         0%         8         1%           0         0%         113         18%           0         0%         113         18%           0         0%         113         18%           0         0%         214         34%           0         0%         214         34%           0         0%         50         8%           0         0%         50         8%           0         0%         50         8%           0         0%         50         8%           0         0%         50         8% |

Employed Graduates by NOC Skill Type

4