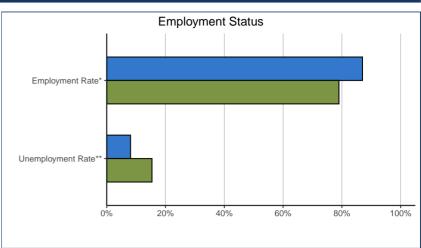

| "Under-Employment" Assessment:              | 45.0401 |      | VIU |     |
|---------------------------------------------|---------|------|-----|-----|
| Job is very or somewhat related to program  | 11      | 100% | 201 | 81% |
| NOC Skill Level = 1 (University Education)* | 4       | 36%  | 144 | 60% |

<sup>\*</sup>Of total valid responses; NOC 2021 (TEER)

| Gross Annual Income from Main Job:*    | 45.0401 |      | V      | IU   |
|----------------------------------------|---------|------|--------|------|
| Less than \$20,000                     | 0       | 0%   | 5      | 3%   |
| \$20,000 to \$39,999                   | ~       | ~    | 30     | 15%  |
| \$40,000 to \$59,999                   | ~       | ~    | 50     | 26%  |
| \$60,000 to \$79,999                   | ~       | ~    | 59     | 30%  |
| \$80,000 to \$99,999                   | ~       | ~    | 39     | 20%  |
| \$100,000 and Above                    | ~       | ~    | 13     | 7%   |
| Total                                  | 9       | 100% | 196    | 100% |
| Median Annual Income (full-time) (\$)  | 75,126  |      | 70,000 |      |
| Average Annual Income (full-time) (\$) | 72,792  |      | 70,499 |      |
| *10.00                                 |         |      |        |      |