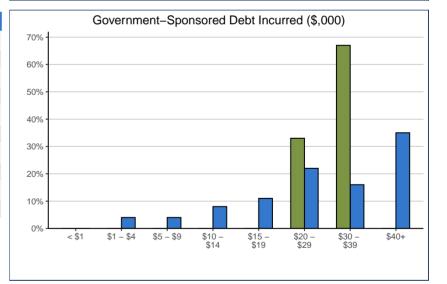

<sup>\*</sup> Percentage of respondents who identified this source

| Financial Debt Incurred to Finance Bac. Ed.:*   | 45.0401 |     | VIU |     |
|-------------------------------------------------|---------|-----|-----|-----|
| Incurred any form of financial debt             | 4       | 29% | 159 | 56% |
| Incurred government-sponsored student loan debt | 4       | 29% | 127 | 45% |

<sup>\*</sup> Percentage of respondents who provided data

<sup>\*</sup> Includes only cases where financial debt was incurred

<sup>\*</sup> Includes only cases where government-sponsored debt was incurred