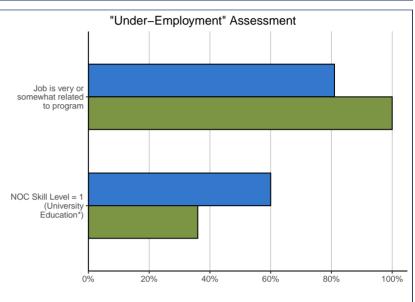

<sup>\*</sup>Of total valid responses; NOC 2021 (TEER)

| Gross Annual Income from Main Job:*    | 45.0401 |      | V      | IU   |
|----------------------------------------|---------|------|--------|------|
| Less than \$20,000                     | 0       | 0%   | 5      | 3%   |
| \$20,000 to \$39,999                   | ~       | ~    | 30     | 15%  |
| \$40,000 to \$59,999                   | ~       | ~    | 50     | 26%  |
| \$60,000 to \$79,999                   | ~       | ~    | 59     | 30%  |
| \$80,000 to \$99,999                   | ~       | ~    | 39     | 20%  |
| \$100,000 and Above                    | ~       | ~    | 13     | 7%   |
| Total                                  | 9       | 100% | 196    | 100% |
| Median Annual Income (full-time) (\$)  | 75,126  |      | 70,000 |      |
| Average Annual Income (full-time) (\$) | 72,792  |      | 70,499 |      |
| *10.00                                 |         |      |        |      |