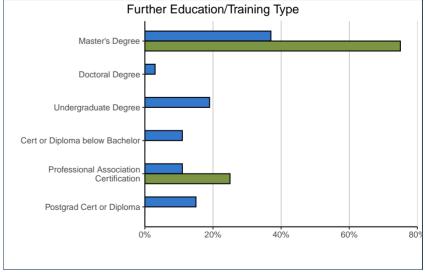

| Type of Formal Post–Secondary Education:    | 45. | 45.0401 |     | 'IU  |
|---------------------------------------------|-----|---------|-----|------|
| Master's Degree                             | 3   | 75%     | 42  | 37%  |
| Doctoral Degree                             | 0   | 0%      | 3   | 3%   |
| Another Undergraduate Degree                | 0   | 0%      | 22  | 19%  |
| Certificate or Diploma below Bachelor Level | 0   | 0%      | 12  | 11%  |
| Professional Association Certification      | 1   | 25%     | 13  | 11%  |
| Postgraduate Certificate or Diploma         | 0   | 0%      | 17  | 15%  |
| Other                                       | 0   | 0%      | 5   | 4%   |
| Total                                       | 4   | 100%    | 114 | 100% |