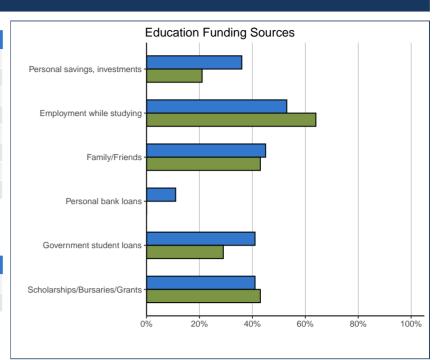

#### **EDUCATION FINANCING**

| Funding Sources (3 sources allowed):* | 45.0401 |     | VIU |     |
|---------------------------------------|---------|-----|-----|-----|
| Personal savings, investments         | 3       | 21% | 99  | 36% |
| Employment while studying             |         | 64% | 147 | 53% |
| Family/Friends                        | 6       | 43% | 125 | 45% |
| Personal bank loans                   | 0       | 0%  | 31  | 11% |
| Government student loans              | 4       | 29% | 115 | 41% |
| Scholarships/Bursaries/Grants         | 6       | 43% | 114 | 41% |
| Other                                 | 4       | 29% | 55  | 20% |
| Total                                 | 14      |     | 278 |     |