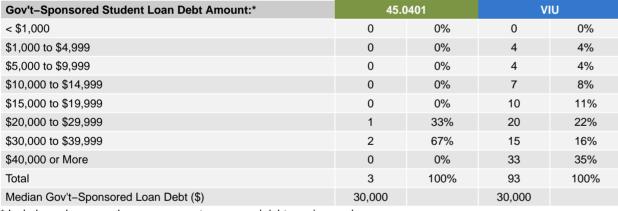

<sup>\*</sup> Percentage of respondents who identified this source

| Financial Debt Incurred to Finance Bac. Ed.:*   | 45.0401 |     | VIU |     |
|-------------------------------------------------|---------|-----|-----|-----|
| Incurred any form of financial debt             | 4       | 29% | 159 | 56% |
| Incurred government-sponsored student loan debt | 4       | 29% | 127 | 45% |