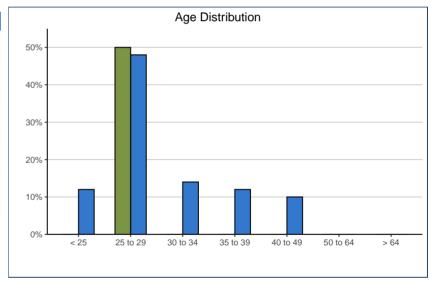

<sup>\*</sup>Due to zero or low counts, institution-reported "Non-Binary" demographic data are not included

| Age (at time of survey): | 45.0401 |      | VIU |      |
|--------------------------|---------|------|-----|------|
| < 25                     | ~       | ~    | 34  | 12%  |
| 25 to 29                 | 7       | 50%  | 138 | 48%  |
| 30 to 34                 | ~       | ~    | 41  | 14%  |
| 35 to 39                 | 0       | 0%   | 33  | 12%  |
| 40 to 49                 | ~       | ~    | 29  | 10%  |
| 50 to 64                 | 0       | 0%   | ~   | ~    |
| > 64                     | 0       | 0%   | ~   | ~    |
| Total                    | 14      | 100% | 286 | 100% |
| Median Age               | 26      |      | 28  |      |
| Average (mean) Age       | 28      |      | 31  |      |