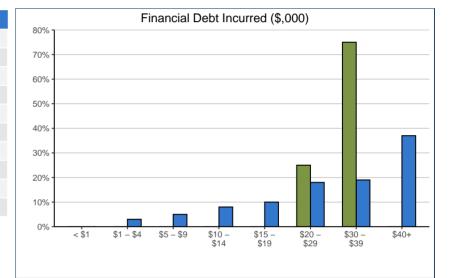

<sup>\*</sup> Percentage of respondents who identified this source

| Financial Debt Incurred to Finance Bac. Ed.:*   | 45.0401 |     | VIU |     |
|-------------------------------------------------|---------|-----|-----|-----|
| Incurred any form of financial debt             | 4       | 29% | 159 | 56% |
| Incurred government-sponsored student loan debt | 4       | 29% | 127 | 45% |

<sup>\*</sup> Percentage of respondents who provided data

<sup>\*</sup> Includes only cases where financial debt was incurred

<sup>\*</sup> Includes only cases where government-sponsored debt was incurred