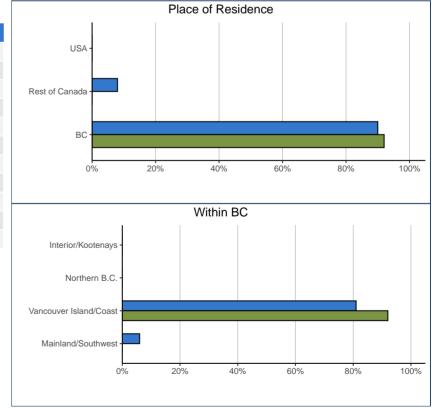

| Discourage of the second of th | 45      | 0.404 |     |      |
|--------------------------------------------------------------------------------------------------------------------------------------------------------------------------------------------------------------------------------------------------------------------------------------------------------------------------------------------------------------------------------------------------------------------------------------------------------------------------------------------------------------------------------------------------------------------------------------------------------------------------------------------------------------------------------------------------------------------------------------------------------------------------------------------------------------------------------------------------------------------------------------------------------------------------------------------------------------------------------------------------------------------------------------------------------------------------------------------------------------------------------------------------------------------------------------------------------------------------------------------------------------------------------------------------------------------------------------------------------------------------------------------------------------------------------------------------------------------------------------------------------------------------------------------------------------------------------------------------------------------------------------------------------------------------------------------------------------------------------------------------------------------------------------------------------------------------------------------------------------------------------------------------------------------------------------------------------------------------------------------------------------------------------------------------------------------------------------------------------------------------------|---------|-------|-----|------|
| Place of Residence (at time of survey):                                                                                                                                                                                                                                                                                                                                                                                                                                                                                                                                                                                                                                                                                                                                                                                                                                                                                                                                                                                                                                                                                                                                                                                                                                                                                                                                                                                                                                                                                                                                                                                                                                                                                                                                                                                                                                                                                                                                                                                                                                                                                        | 45.0401 |       | VIU |      |
| BC – Mainland/Southwest                                                                                                                                                                                                                                                                                                                                                                                                                                                                                                                                                                                                                                                                                                                                                                                                                                                                                                                                                                                                                                                                                                                                                                                                                                                                                                                                                                                                                                                                                                                                                                                                                                                                                                                                                                                                                                                                                                                                                                                                                                                                                                        | 0       | 0%    | 15  | 6%   |
| BC - Vancouver Island/Coast                                                                                                                                                                                                                                                                                                                                                                                                                                                                                                                                                                                                                                                                                                                                                                                                                                                                                                                                                                                                                                                                                                                                                                                                                                                                                                                                                                                                                                                                                                                                                                                                                                                                                                                                                                                                                                                                                                                                                                                                                                                                                                    | 11      | 92%   | 209 | 81%  |
| BC – Northern B.C.                                                                                                                                                                                                                                                                                                                                                                                                                                                                                                                                                                                                                                                                                                                                                                                                                                                                                                                                                                                                                                                                                                                                                                                                                                                                                                                                                                                                                                                                                                                                                                                                                                                                                                                                                                                                                                                                                                                                                                                                                                                                                                             | 0       | 0%    | ~   | ~    |
| BC – Interior/Kootenays                                                                                                                                                                                                                                                                                                                                                                                                                                                                                                                                                                                                                                                                                                                                                                                                                                                                                                                                                                                                                                                                                                                                                                                                                                                                                                                                                                                                                                                                                                                                                                                                                                                                                                                                                                                                                                                                                                                                                                                                                                                                                                        | 0       | 0%    | ~   | ~    |
| BC Subtotal                                                                                                                                                                                                                                                                                                                                                                                                                                                                                                                                                                                                                                                                                                                                                                                                                                                                                                                                                                                                                                                                                                                                                                                                                                                                                                                                                                                                                                                                                                                                                                                                                                                                                                                                                                                                                                                                                                                                                                                                                                                                                                                    | 11      | 92%   | 233 | 90%  |
| Canada – Alberta                                                                                                                                                                                                                                                                                                                                                                                                                                                                                                                                                                                                                                                                                                                                                                                                                                                                                                                                                                                                                                                                                                                                                                                                                                                                                                                                                                                                                                                                                                                                                                                                                                                                                                                                                                                                                                                                                                                                                                                                                                                                                                               | 0       | 0%    | 12  | 5%   |
| Canada – Ontario                                                                                                                                                                                                                                                                                                                                                                                                                                                                                                                                                                                                                                                                                                                                                                                                                                                                                                                                                                                                                                                                                                                                                                                                                                                                                                                                                                                                                                                                                                                                                                                                                                                                                                                                                                                                                                                                                                                                                                                                                                                                                                               | 0       | 0%    | ~   | ~    |
| Canada – Other                                                                                                                                                                                                                                                                                                                                                                                                                                                                                                                                                                                                                                                                                                                                                                                                                                                                                                                                                                                                                                                                                                                                                                                                                                                                                                                                                                                                                                                                                                                                                                                                                                                                                                                                                                                                                                                                                                                                                                                                                                                                                                                 | ~       | ~     | 8   | 3%   |
| U.S.A.                                                                                                                                                                                                                                                                                                                                                                                                                                                                                                                                                                                                                                                                                                                                                                                                                                                                                                                                                                                                                                                                                                                                                                                                                                                                                                                                                                                                                                                                                                                                                                                                                                                                                                                                                                                                                                                                                                                                                                                                                                                                                                                         | 0       | 0%    | ~   | ~    |
| Non-BC Subtotal                                                                                                                                                                                                                                                                                                                                                                                                                                                                                                                                                                                                                                                                                                                                                                                                                                                                                                                                                                                                                                                                                                                                                                                                                                                                                                                                                                                                                                                                                                                                                                                                                                                                                                                                                                                                                                                                                                                                                                                                                                                                                                                | ~       | ~     | 26  | 10%  |
| Total                                                                                                                                                                                                                                                                                                                                                                                                                                                                                                                                                                                                                                                                                                                                                                                                                                                                                                                                                                                                                                                                                                                                                                                                                                                                                                                                                                                                                                                                                                                                                                                                                                                                                                                                                                                                                                                                                                                                                                                                                                                                                                                          | ~       | ~     | 259 | 100% |