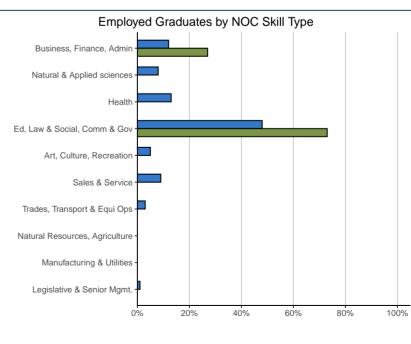

\*Where data provided

| NOC Skill Type of Main Job (NOC 2021):              | 45.0401 |      | VIU |      |
|-----------------------------------------------------|---------|------|-----|------|
| Legislative and senior management                   | 0       | 0%   | 2   | 1%   |
| Business, finance & administration                  | 3       | 27%  | 29  | 12%  |
| Natural & applied sciences & related                | 0       | 0%   | 18  | 8%   |
| Health                                              | 0       | 0%   | 32  | 13%  |
| Education, law and social, community & government   | 8       | 73%  | 116 | 48%  |
| Art, culture, recreation & sport                    | 0       | 0%   | 13  | 5%   |
| Sales & service                                     | 0       | 0%   | 22  | 9%   |
| Trades, transport & equipment operators & related   | 0       | 0%   | 6   | 3%   |
| Natural resources, agriculture & related production | 0       | 0%   | 1   | 0%   |
| Manufacturing & utilities                           | 0       | 0%   | 1   | 0%   |
| Total                                               | 11      | 100% | 240 | 100% |