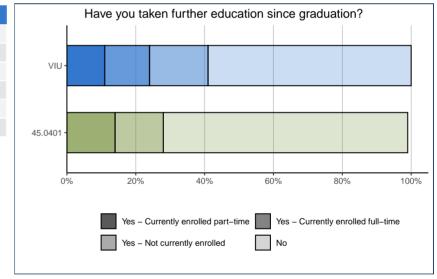

#### **FURTHER EDUCATION**

| Took further education since 2022 graduation: | 45.0401 |      | V   | IU   |
|-----------------------------------------------|---------|------|-----|------|
| Yes                                           | 4       | 29%  | 115 | 41%  |
| Not currently enrolled                        | 2       | 14%  | 49  | 17%  |
| Currently enrolled full-time                  | 2       | 14%  | 36  | 13%  |
| Currently enrolled part-time                  | 0       | 0%   | 30  | 11%  |
| No                                            | 10      | 71%  | 168 | 59%  |
| Total                                         | 14      | 100% | 283 | 100% |