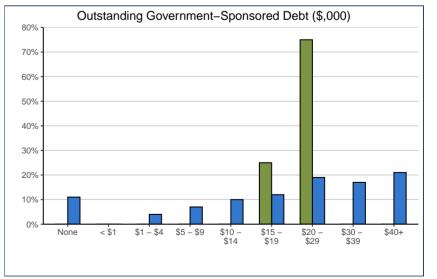

 $<sup>^{\</sup>star}$  Includes only cases where government–sponsored debt was incurred, and valid "amount remaining" was provided

<sup>\*\*</sup> Median amounts shown are based on those who had remaining government student loan debt