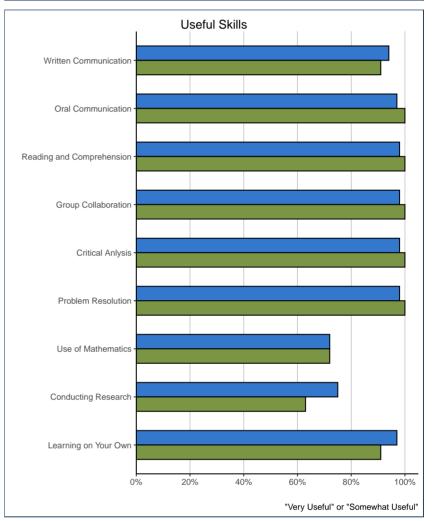

# SKILL DEVELOPMENT

|                                                 |                 |         | 45.0401             |                       |         |
|-------------------------------------------------|-----------------|---------|---------------------|-----------------------|---------|
| Skill Development: How helpful was institution? | Very<br>Helpful | Helpful | Not Very<br>Helpful | Not at All<br>Helpful | # Resp. |
| Written Communication                           | 57%             | 36%     | 7%                  | 0%                    | 14      |
| Oral Communication                              | 50%             | 36%     | 14%                 | 0%                    | 14      |
| Reading and Comprehension                       | 43%             | 57%     | 0%                  | 0%                    | 14      |
| Group Collaboration                             | 29%             | 57%     | 14%                 | 0%                    | 14      |
| Critical Anlysis                                | 43%             | 50%     | 7%                  | 0%                    | 14      |
| Problem Resolution                              | 36%             | 43%     | 21%                 | 0%                    | 14      |
| Use of Mathematics                              | 0%              | 58%     | 42%                 | 0%                    | 12      |
| Conducting Research                             | 57%             | 43%     | 0%                  | 0%                    | 14      |
| Learning on Your Own                            | 43%             | 50%     | 7%                  | 0%                    | 14      |

|                                                 |                 |         | VIU                 |                       |         |
|-------------------------------------------------|-----------------|---------|---------------------|-----------------------|---------|
| Skill Development: How helpful was institution? | Very<br>Helpful | Helpful | Not Very<br>Helpful | Not at All<br>Helpful | # Resp. |
| Written Communication                           | 35%             | 58%     | 6%                  | 1%                    | 264     |
| Oral Communication                              | 34%             | 55%     | 10%                 | 0%                    | 279     |
| Reading and Comprehension                       | 33%             | 54%     | 12%                 | 1%                    | 270     |
| Group Collaboration                             | 39%             | 48%     | 12%                 | 1%                    | 281     |
| Critical Anlysis                                | 42%             | 50%     | 7%                  | 1%                    | 280     |
| Problem Resolution                              | 29%             | 55%     | 16%                 | 1%                    | 273     |
| Use of Mathematics                              | 19%             | 53%     | 24%                 | 4%                    | 196     |
| Conducting Research                             | 33%             | 50%     | 15%                 | 2%                    | 261     |
| Learning on Your Own                            | 39%             | 52%     | 8%                  | 1%                    | 278     |