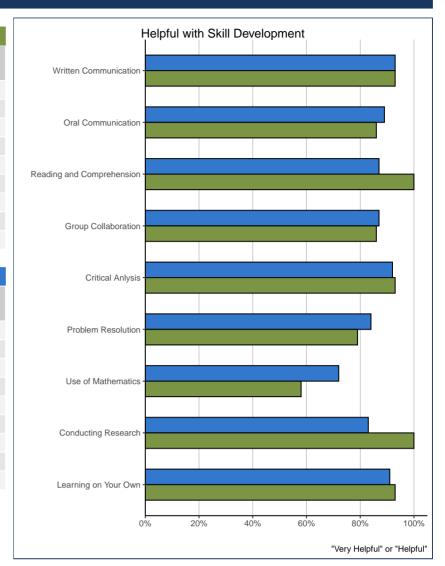

# SKILL DEVELOPMENT

|                                                 |                 |         | 45.0401             |                       |         |
|-------------------------------------------------|-----------------|---------|---------------------|-----------------------|---------|
| Skill Development: How helpful was institution? | Very<br>Helpful | Helpful | Not Very<br>Helpful | Not at All<br>Helpful | # Resp. |
| Written Communication                           | 57%             | 36%     | 7%                  | 0%                    | 14      |
| Oral Communication                              | 50%             | 36%     | 14%                 | 0%                    | 14      |
| Reading and Comprehension                       | 43%             | 57%     | 0%                  | 0%                    | 14      |
| Group Collaboration                             | 29%             | 57%     | 14%                 | 0%                    | 14      |
| Critical Anlysis                                | 43%             | 50%     | 7%                  | 0%                    | 14      |
| Problem Resolution                              | 36%             | 43%     | 21%                 | 0%                    | 14      |
| Use of Mathematics                              | 0%              | 58%     | 42%                 | 0%                    | 12      |
| Conducting Research                             | 57%             | 43%     | 0%                  | 0%                    | 14      |
| Learning on Your Own                            | 43%             | 50%     | 7%                  | 0%                    | 14      |

|                                                 |                 |         | VIU                 |                       |         |
|-------------------------------------------------|-----------------|---------|---------------------|-----------------------|---------|
| Skill Development: How helpful was institution? | Very<br>Helpful | Helpful | Not Very<br>Helpful | Not at All<br>Helpful | # Resp. |
| Written Communication                           | 35%             | 58%     | 6%                  | 1%                    | 264     |
| Oral Communication                              | 34%             | 55%     | 10%                 | 0%                    | 279     |
| Reading and Comprehension                       | 33%             | 54%     | 12%                 | 1%                    | 270     |
| Group Collaboration                             | 39%             | 48%     | 12%                 | 1%                    | 281     |
| Critical Anlysis                                | 42%             | 50%     | 7%                  | 1%                    | 280     |
| Problem Resolution                              | 29%             | 55%     | 16%                 | 1%                    | 273     |
| Use of Mathematics                              | 19%             | 53%     | 24%                 | 4%                    | 196     |
| Conducting Research                             | 33%             | 50%     | 15%                 | 2%                    | 261     |
| Learning on Your Own                            | 39%             | 52%     | 8%                  | 1%                    | 278     |