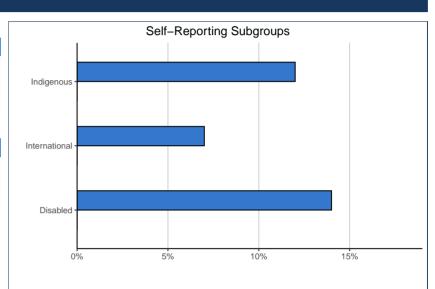

# DEMOGRAPHIC INFORMATION

| Self-Reporting Subgroups: | 45.0401 |   | VIU |     |
|---------------------------|---------|---|-----|-----|
| Disabled                  | ~       | ~ | 38  | 14% |
| International             | ~       | ~ | 20  | 7%  |
| Indigenous                | ~       | ~ | 32  | 12% |