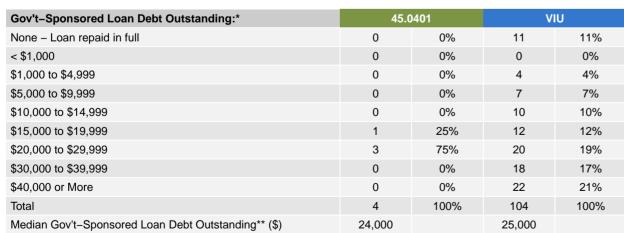

 $<sup>^{\</sup>star}$  Includes only cases where government–sponsored debt was incurred, and valid "amount remaining" was provided

<sup>\*\*</sup> Median amounts shown are based on those who had remaining government student loan debt