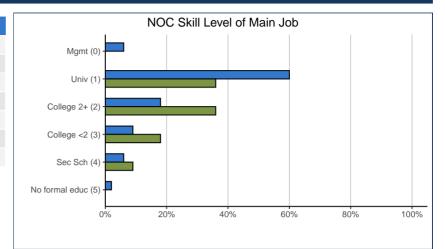

# EMPLOYMENT, continued

| NOC Skill Level of Main Job (NOC 2021 (TEER)):       | 45. | 45.0401 |     | VIU  |  |
|------------------------------------------------------|-----|---------|-----|------|--|
| 0. Management                                        | 0   | 0 0%    |     | 6%   |  |
| 1. University education                              |     | 36%     | 144 | 60%  |  |
| 2. College education/trade apprenticeship (2+ years) | 4   | 36%     | 42  | 18%  |  |
| 3. College education/trade apprenticeship (<2 years) | 2   | 18%     | 21  | 9%   |  |
| 4. Secondary school + job-specific training          | 1   | 9%      | 14  | 6%   |  |
| 5. No formal education                               | 0   | 0%      | 5   | 2%   |  |
| Total                                                | 11  | 100%    | 240 | 100% |  |