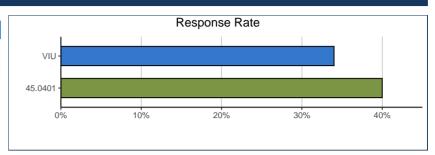

# RESPONSE RATE

| Survey Response Rate:                 | 45.0401 |      | VIU |      |
|---------------------------------------|---------|------|-----|------|
| Baccalaureate Graduates Survey Cohort | 35      | 100% | 832 | 100% |
| Survey Respondents and Response Rate  | 14      | 40%  | 286 | 34%  |