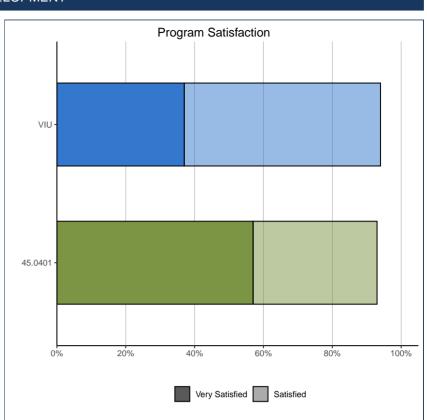

# **EDUCATION EVALUATION AND SKILL DEVELOPMENT**

| Program Satisfaction: | 45.0401 |      | VIU |      |
|-----------------------|---------|------|-----|------|
| Very Satisfied        | 8       | 57%  | 105 | 37%  |
| Satisfied             | 5       | 36%  | 162 | 57%  |
| Dissatisfied          | 1       | 7%   | 14  | 5%   |
| Very Dissatisfied     | 0       | 0%   | 3   | 1%   |
| Total                 | 14      | 100% | 284 | 100% |