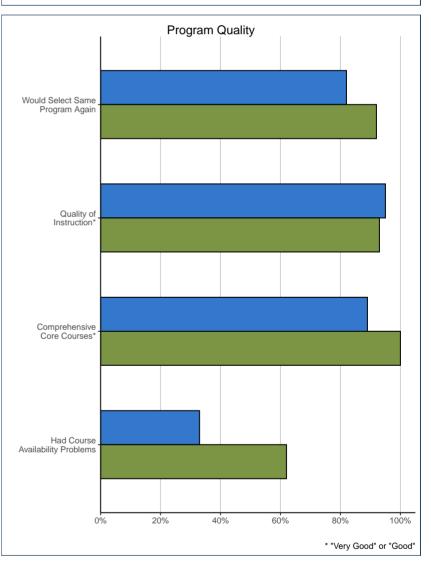

| Would select the same program again: | 45.0401 |     | VIU |     |
|--------------------------------------|---------|-----|-----|-----|
| Yes                                  | 12      | 92% | 214 | 82% |
| No                                   | 1       | 8%  | 47  | 18% |

| Quality of Instruction: | 45.0401 |      | VIU |      |
|-------------------------|---------|------|-----|------|
| Very Good               | 4 29%   |      | 99  | 35%  |
| Good                    | 9       | 64%  | 170 | 60%  |
| Poor                    | 1       | 7%   | 13  | 5%   |
| Very Poor               | 0       | 0%   | 3   | 1%   |
| Total                   | 14      | 100% | 285 | 100% |

| Comprehensiveness of Core Courses: | 45.0 | 45.0401 |     | VIU  |  |
|------------------------------------|------|---------|-----|------|--|
| Very Good                          | 7    | 50%     | 88  | 31%  |  |
| Good                               | 7    | 50%     | 164 | 58%  |  |
| Poor                               | 0    | 0%      | 29  | 10%  |  |
| Very Poor                          | 0    | 0%      | 2   | 1%   |  |
| Total                              | 14   | 100%    | 283 | 100% |  |

| Course Availability:                     | 45.0401 |  | VIU    |  |
|------------------------------------------|---------|--|--------|--|
| Encountered course availability problems | 8 62%   |  | 91 33% |  |