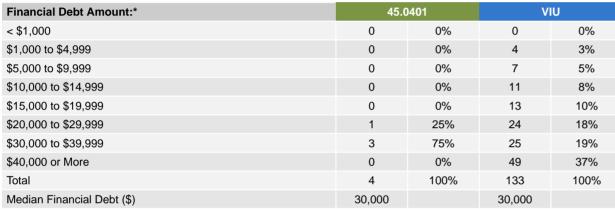

<sup>\*</sup> Percentage of respondents who identified this source

| Financial Debt Incurred to Finance Bac. Ed.:*   | 45.0401 |     | VIU |     |
|-------------------------------------------------|---------|-----|-----|-----|
| Incurred any form of financial debt             | 4       | 29% | 159 | 56% |
| Incurred government-sponsored student loan debt | 4       | 29% | 127 | 45% |